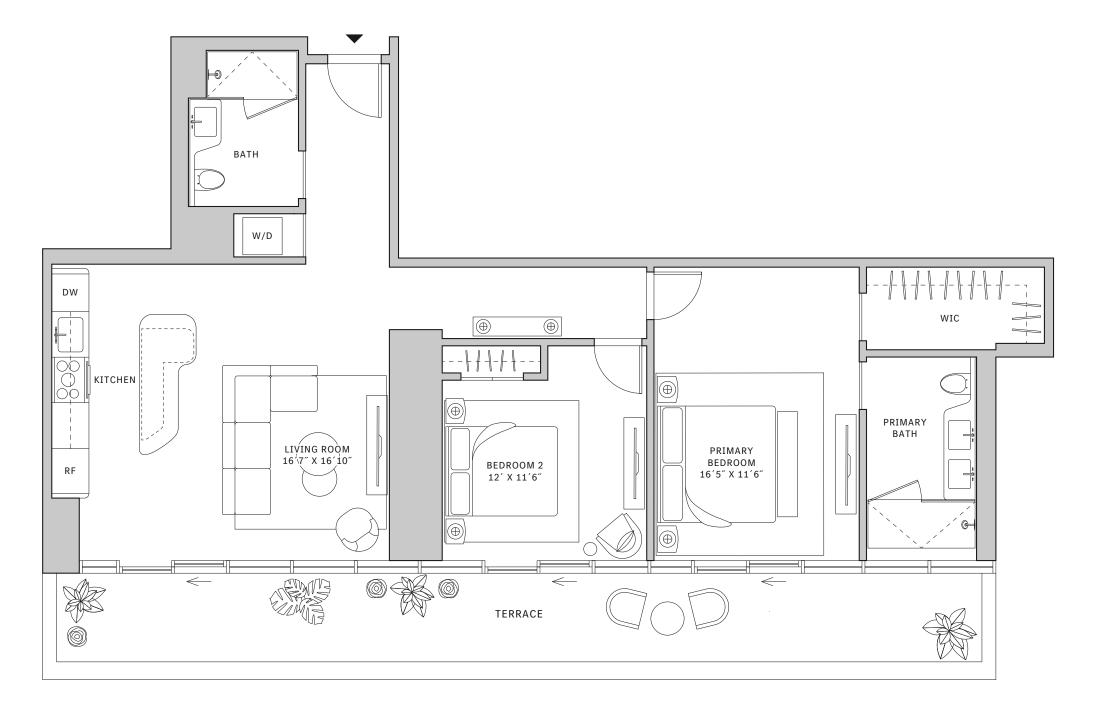

## Residence 12

#### **FLOORS 32-40**

- → 2 Bedrooms
- → 2 Bathrooms
- → Terrace: 308 sq ft

#### **FEATURES**

- → Two bedroom residence with South exposure
- → 10' floor-to-ceiling windows and sliding glass doors with direct access to 5' deep terrace