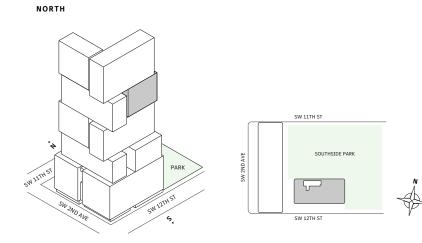

## Residence 07

#### FLOORS 42-51

- South Tower
- → 2 Bedroom
- → 2 Bathroom

#### **FEATURES**

NORTH

- → Corner two-bedroom residence with panoramic West to South exposure
- → 10' floor-to-ceiling windows and sliding glass doors with direct access to 5' deep wrap-around terraces

MIAMI.MERCEDESBENZPLACES.COM