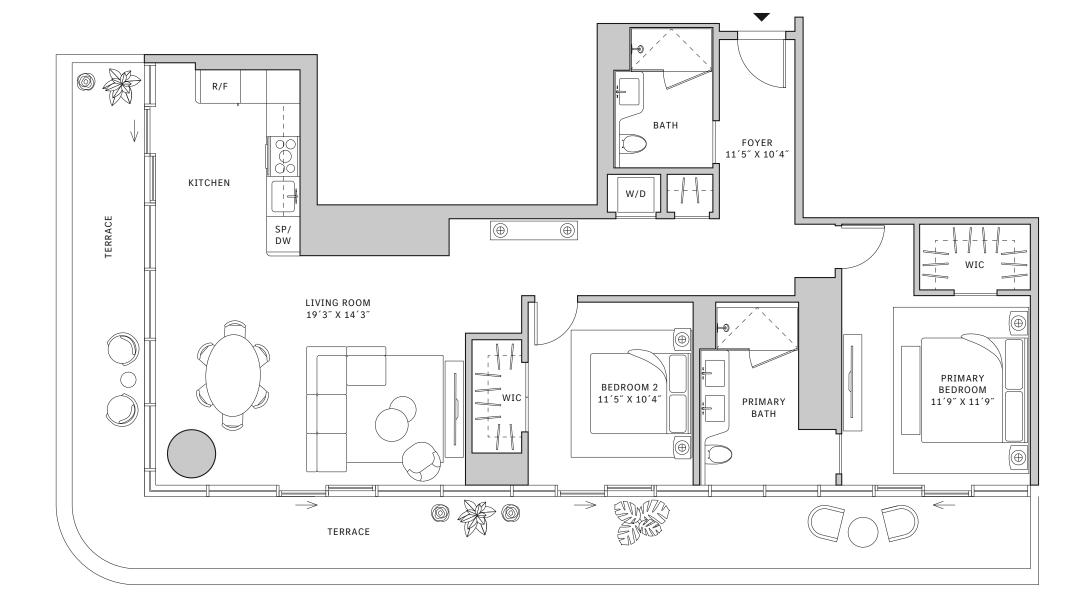

# Residence 02

#### FLOORS 42-51

- → 2 Bedrooms
- → 2 Bathrooms

- → Terrace: 276 sq ft

#### **FEATURES**

- ↓ 10' floor-to-ceiling windows and sliding glass doors with direct access to 5' deep terraces