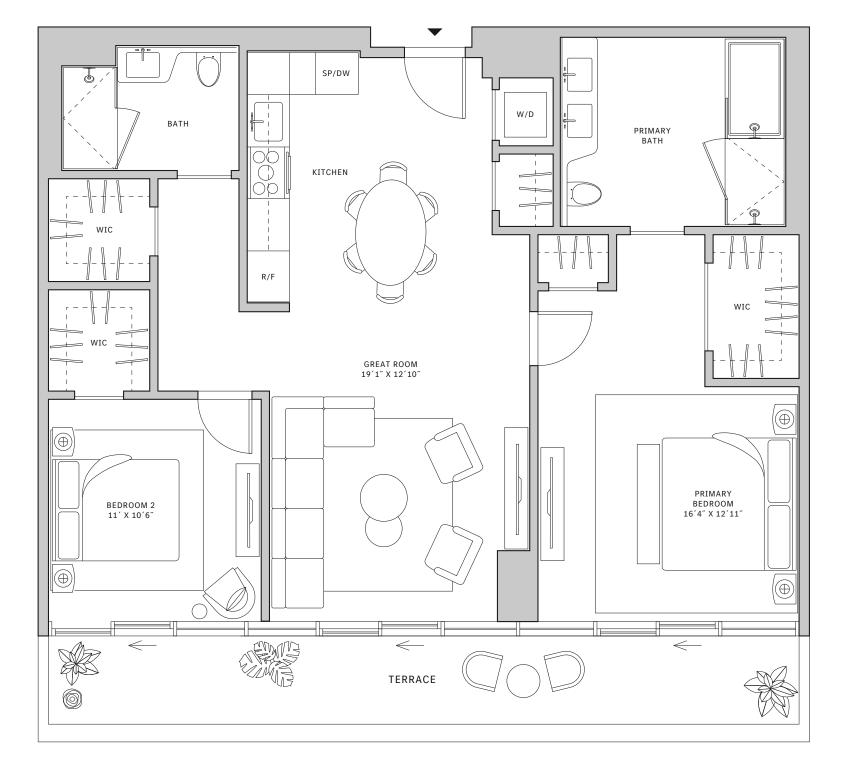

# Residence 02

#### FLOORS 42-51

- → 2 Bedrooms
- → 2 Bathrooms

- → Terrace: 276 sq ft

#### **FEATURES**

- ↓ 10' floor-to-ceiling windows and sliding glass doors with direct access to 5' deep terraces