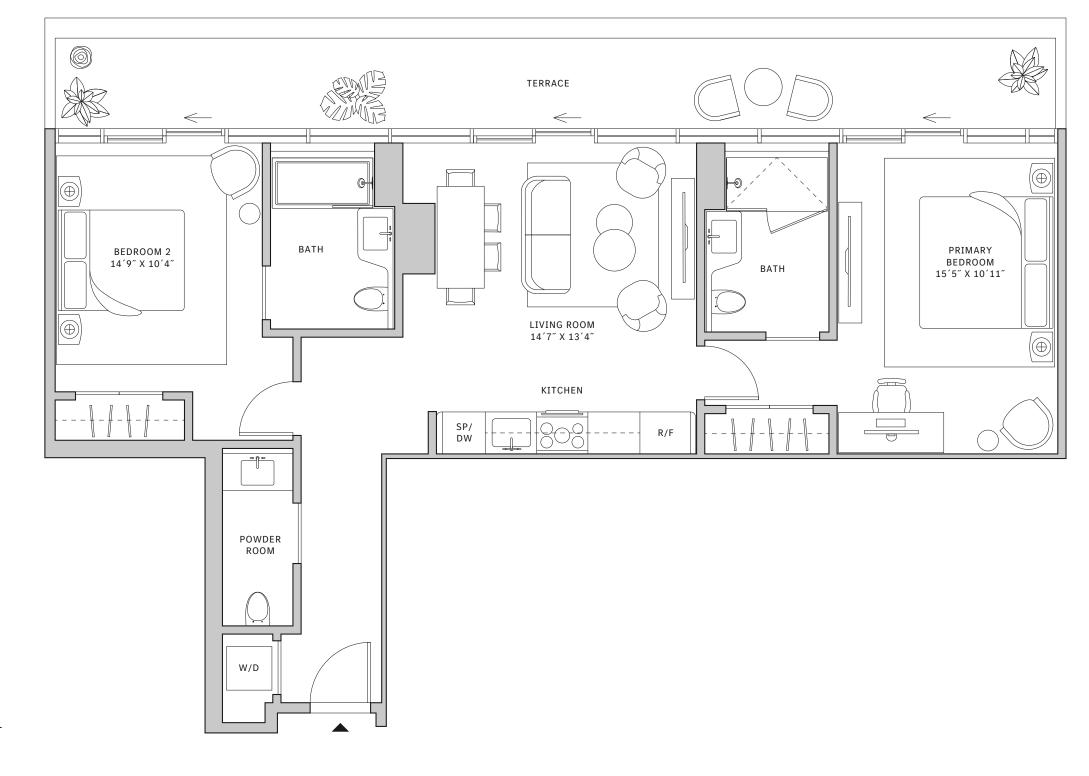

## Residence 14

#### **FLOORS 32-40**

- → 2 Bedrooms
- → 2 Bathrooms
- ★ Terrace: 206 sq ft

#### **FEATURES**

- ↓ 10' floor-to-ceiling windows and sliding glass doors with direct access to 5' deep terrace