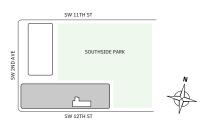

d terraces





TERRACE BEDROOM 2 11′6″ X 10′11″ BATH POWDER ROOM **GREAT ROOM** 15'1" X 14'3" W/D KITCHEN DW PRIMARY PRIMARY BEDROOM 17'3" X 11'0"  $\bigoplus$ 

#### MIAMI.MERCEDESBENZPLACES.COM





## Residence 07

#### FLOORS 42-51

- South Tower
- → 2 Bedroom
- → 2 Bathroom

#### **FEATURES**

NORTH

- → Corner two-bedroom residence with panoramic West to South exposure
- → 10' floor-to-ceiling windows and sliding glass doors with direct access to 5' deep wrap-around terraces







MIAMI.MERCEDESBENZPLACES.COM







## Residence 12

#### **FLOORS 32-40**

- → 2 Bedrooms
- → 2 Bathrooms
- → Terrace: 308 sq ft

#### **FEATURES**

- → Two bedroom residence with South exposure
- → 10' floor-to-ceiling windows and sliding glass doors with direct access to 5' deep terrace

#### NORTH















# Residence 02

#### FLOORS 42-51

- → 2 Bedrooms
- → 2 Bathrooms

- → Terrace: 276 sq ft

#### **FEATURES**

- ↓ 10' floor-to-ceiling windows and sliding glass doors with direct access to 5' deep terraces











## Residence 14

#### **FLOORS 32-40**

- → 2 Bedrooms
- → 2 Bathrooms
- ★ Terrace: 206 sq ft

#### **FEATURES**

- ↓ 10' floor-to-ceiling windows and sliding glass doors with direct access to 5' deep terrace

### NORTH