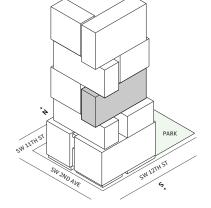

# Residence 02

#### FLOORS 42-51

- → 2 Bedrooms
- → 2 Bathrooms

- → Terrace: 276 sq ft

#### **FEATURES**

- ↓ 10' floor-to-ceiling windows and sliding glass doors with direct access to 5' deep terraces