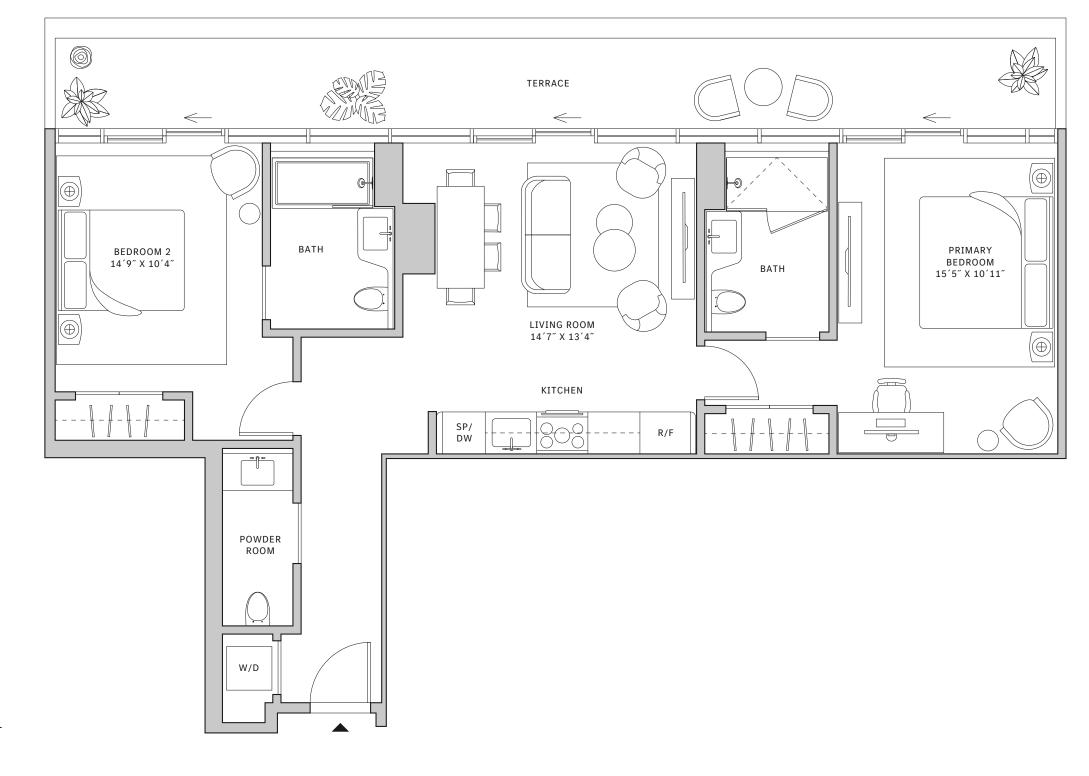

# Residence 04

#### FLOORS 42-51

- → 2 Bedroom
- → 2 Bathroom
- ↓ 1 Powder Room↓ Interior: 1,267 sq ft

#### **FEATURES**

NORTH

- → 10' floor-to-ceiling windows and sliding glass doors with direct access to 5' deep wrap-around terraces

TERRACE BEDROOM 2 11′6″ X 10′11″ BATH POWDER ROOM **GREAT ROOM** 15'1" X 14'3" W/D KITCHEN DW PRIMARY PRIMARY BEDROOM 17'3" X 11'0"  $\bigoplus$ 

#### MIAMI.MERCEDESBENZPLACES.COM