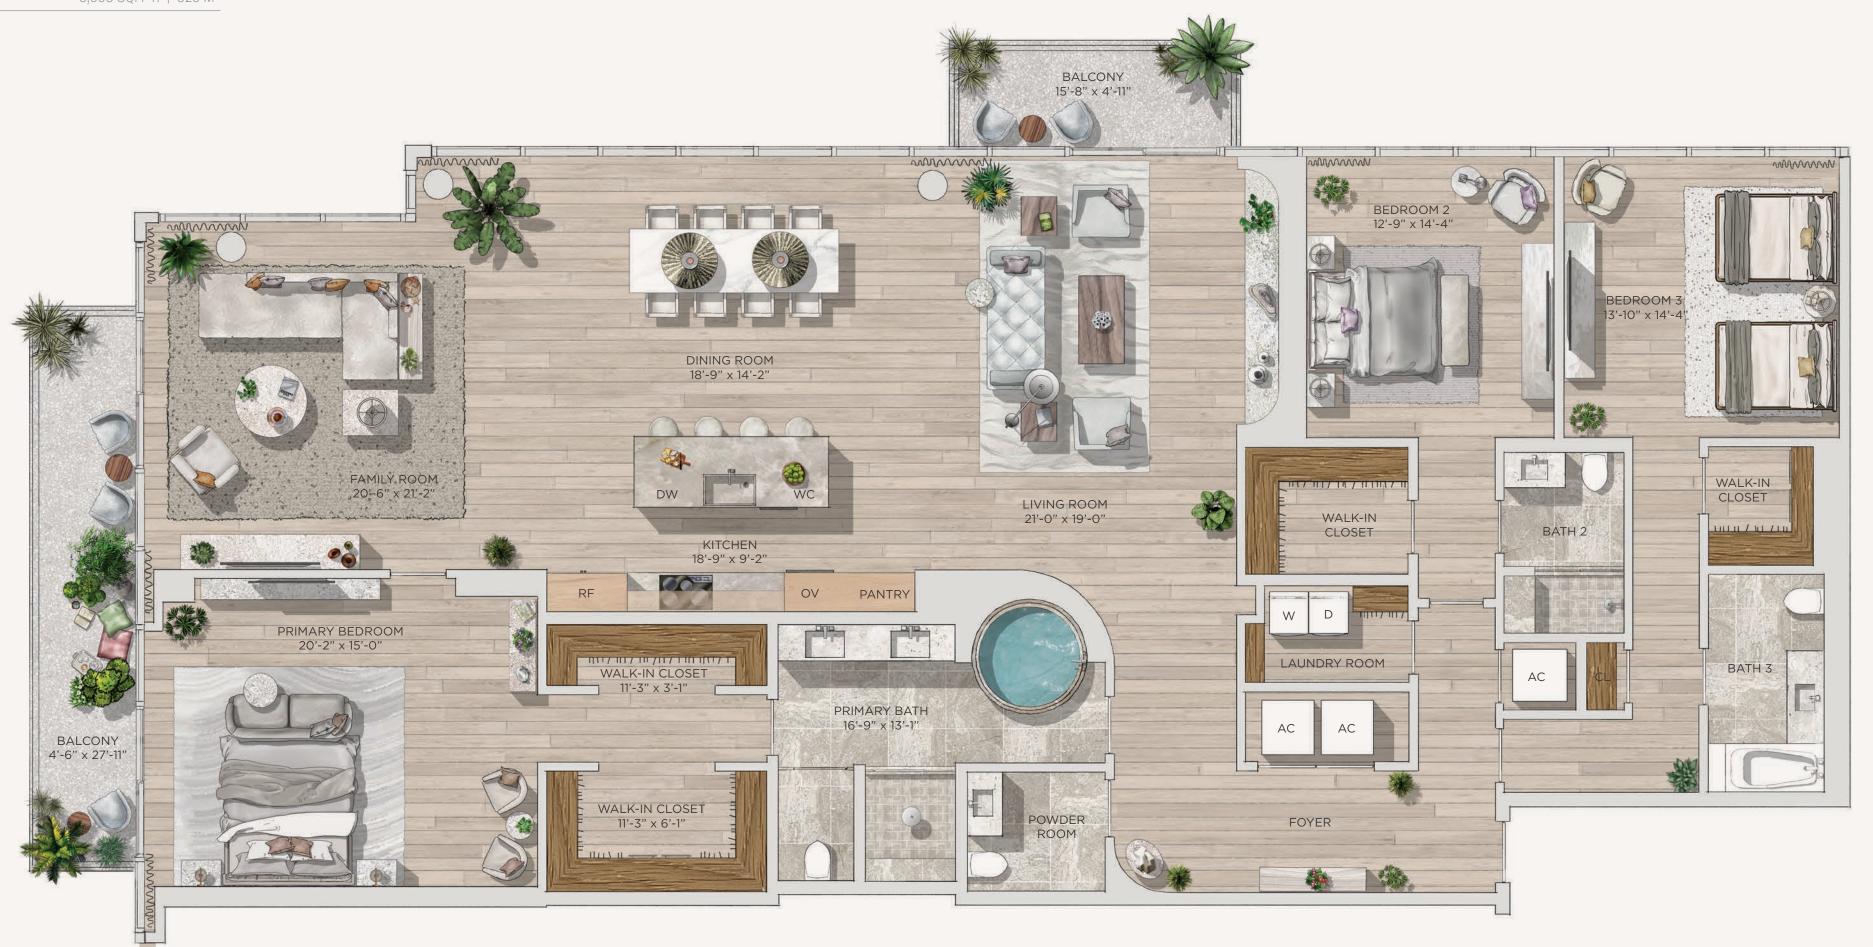

# Residence 05

### 3 Bedrooms / 3.5 Bathrooms

### Specifications

| Interior | 3,262 SQ. FT.   303 M <sup>2</sup> |
|----------|------------------------------------|
| Exterior | 246 SQ. FT.   23 M <sup>2</sup>    |
| Total    | 3,508 SO. FT.   326 M <sup>2</sup> |