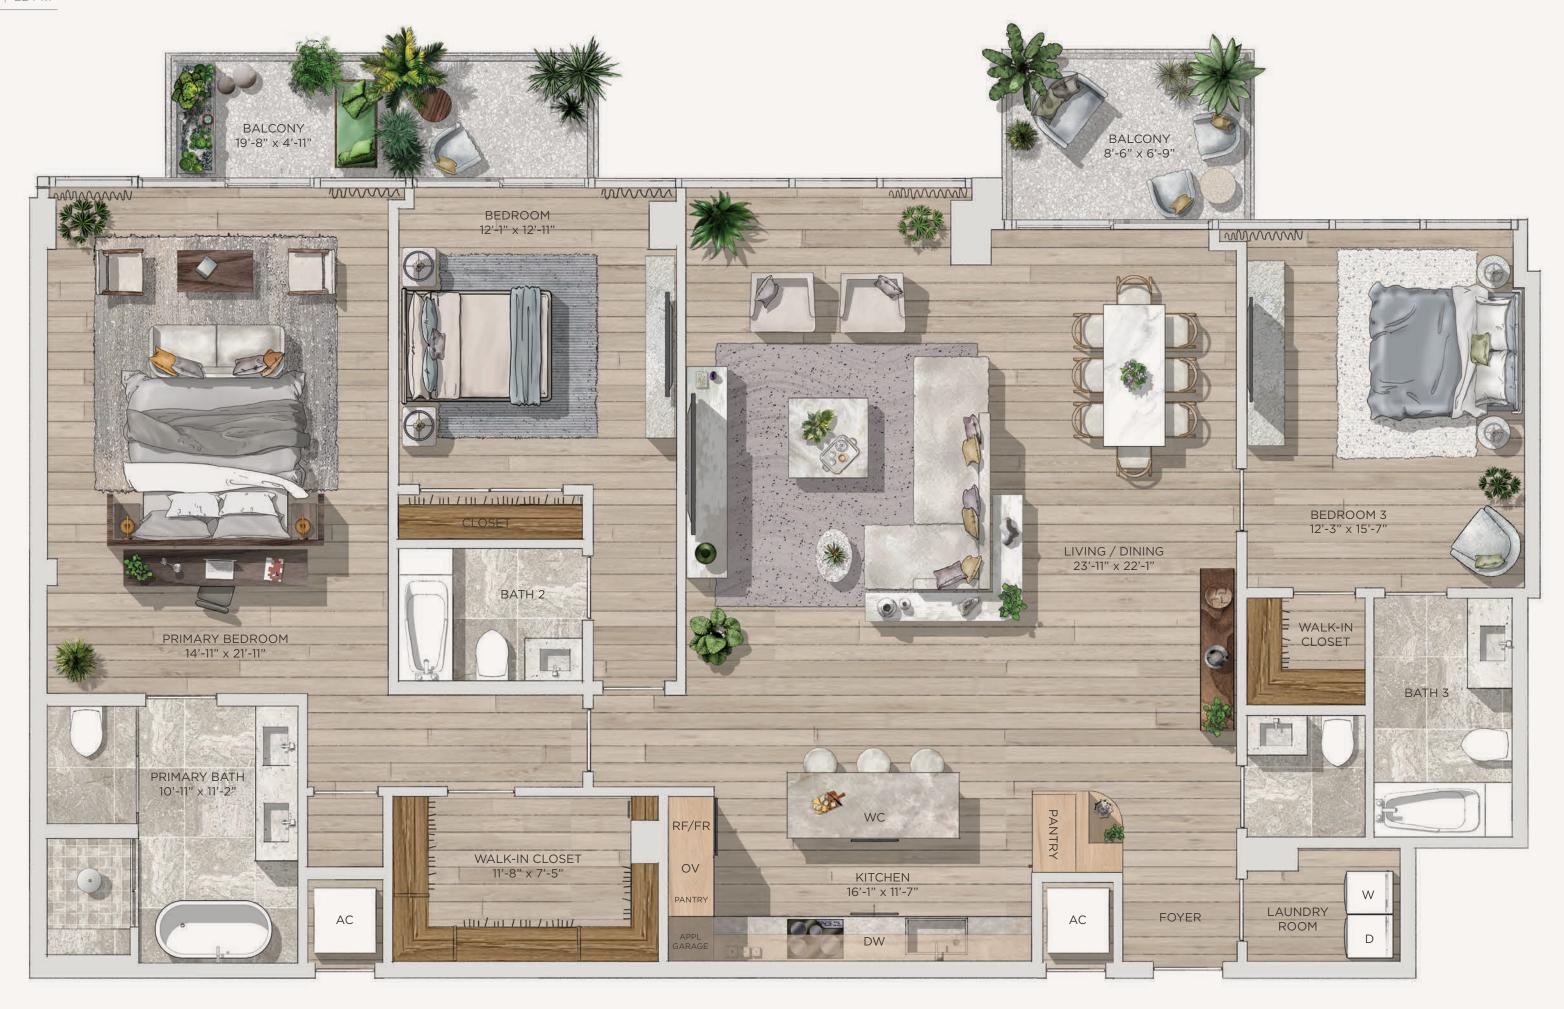

# Residence 06

### 3 Bedrooms / 3.5 Bathrooms

## Specifications

| Interior | 2,214 SQ. FT.   207 M |
|----------|-----------------------|
| Exterior | 187 SQ. FT.   17 M    |
| Total    | 2,401 SO, FT,   224 M |