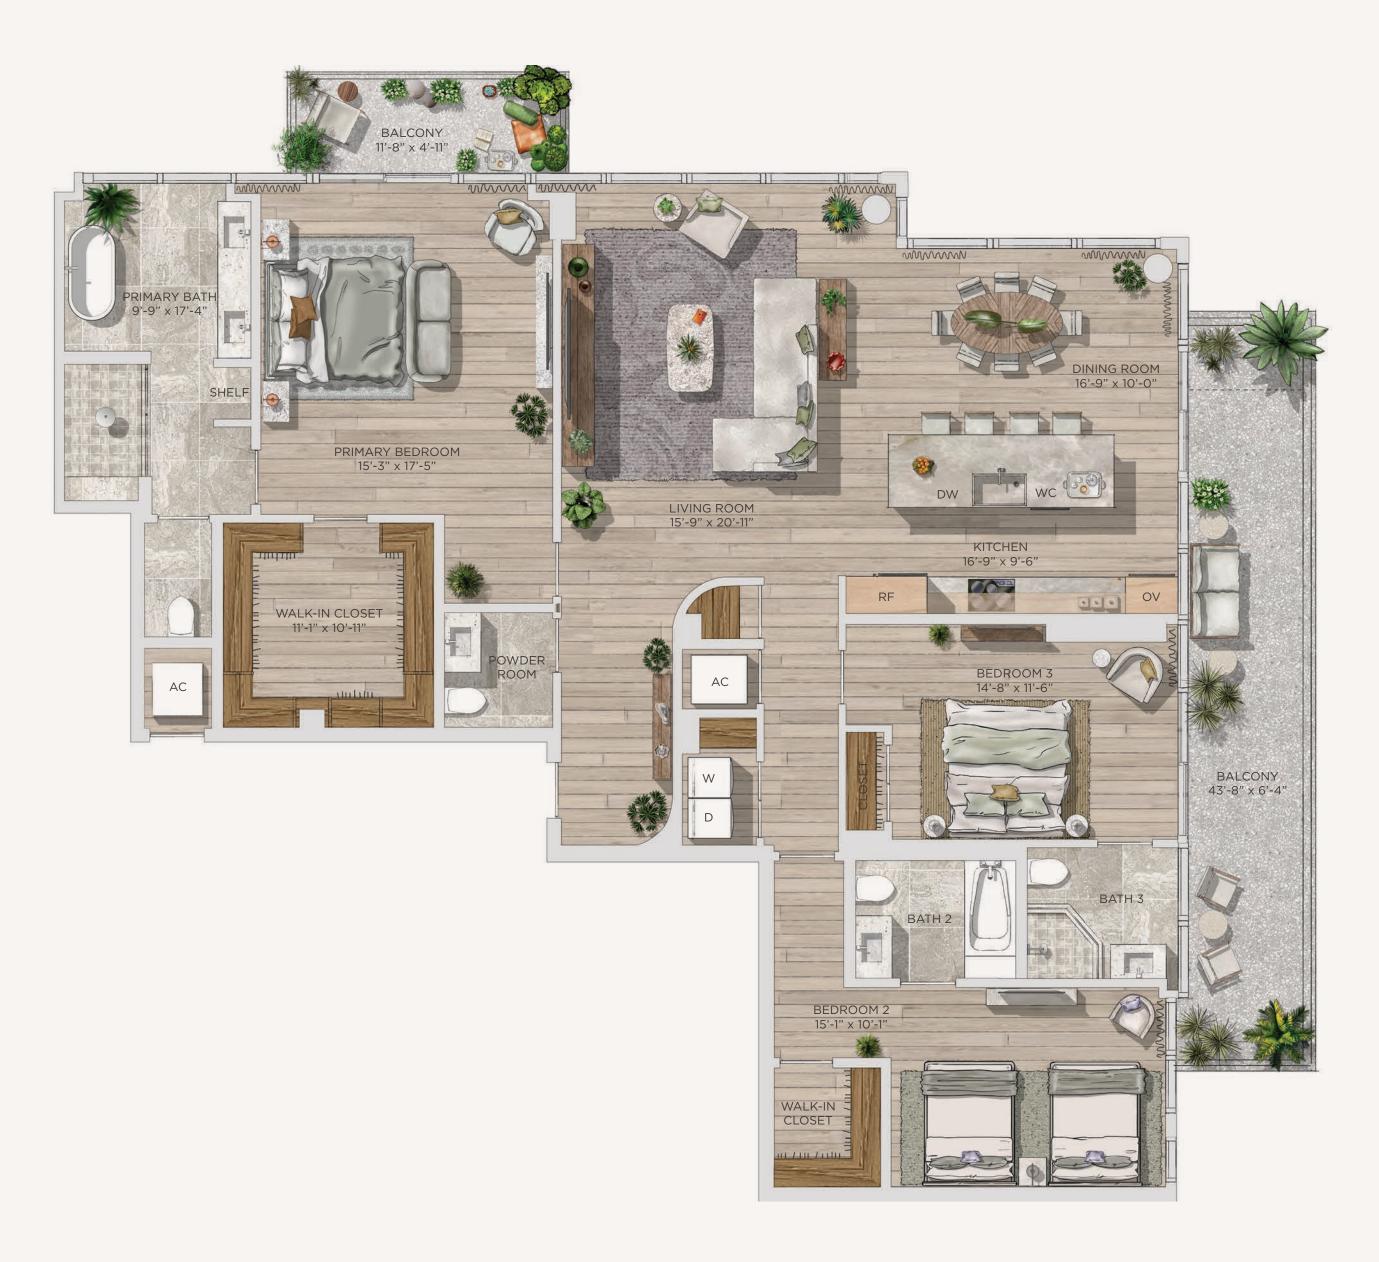

# Residence 05

### 3 Bedrooms / 3.5 Bathrooms

# THE WELL BAY HARBOR ISLANDS MIAMI

### Specifications

| Interior | 3,262 SQ. FT.   303 M <sup>2</sup> |
|----------|------------------------------------|
| Exterior | 246 SQ. FT.   23 M <sup>2</sup>    |
| Total    | 3,508 SO. FT.   326 M <sup>2</sup> |