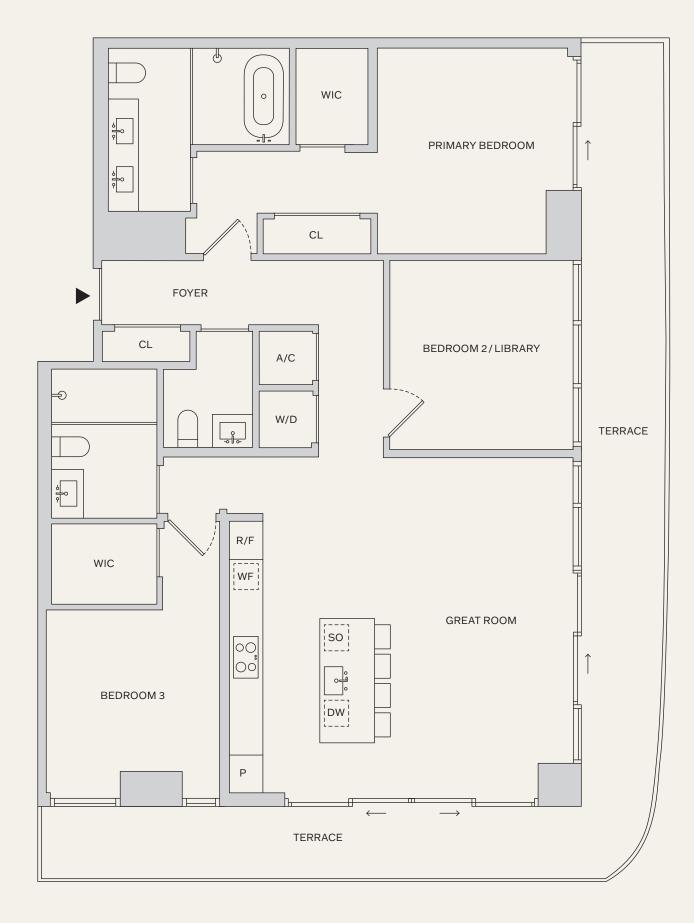

43-46 B

3 BEDROOMS 2.5 BATHROOMS TERRACE

INTERIOR: 1,531 SF | 142.2 M<sup>2</sup> EXTERIOR: 453 SF | 42.1 M<sup>2</sup> TOTAL: 1,984 SF | 184.3 M<sup>2</sup>

NAFTALIGROUP

⊕ & This is not intended to be an offer to sell, or solicitation to buy, Condominium Units to residents of any jurisdiction where prohibited by law, and your eligibility for purchase will depend upon your state of residency. This offering is made only by the prospectus for the Condominium Units to residents of the Condominium Units to residency. This offering is made only by the prospectus. The legal name of the Condominium Units to residency only interest for face of walls adjoining corridors or other common elements for the long that facilities, without excluding areas that may be occupied by columns in the Declaration of the Unit set from, any will always any will always any will always any will be description and the definition of the Unit, set for the Unit, determined by using the description walls and excludes structural components. For reference, the area of the Unit, determined by using the description and the promote the Unit, determined by using the description and the definition of the Unit, set to a Unit, see Exhibit "2" to the Declaration. All floor plans and development plans are subject to change. The Developer expressly reserves the right to make modifications, revisions and changes it deems that it is sole and absolute discrete and absolute and abs