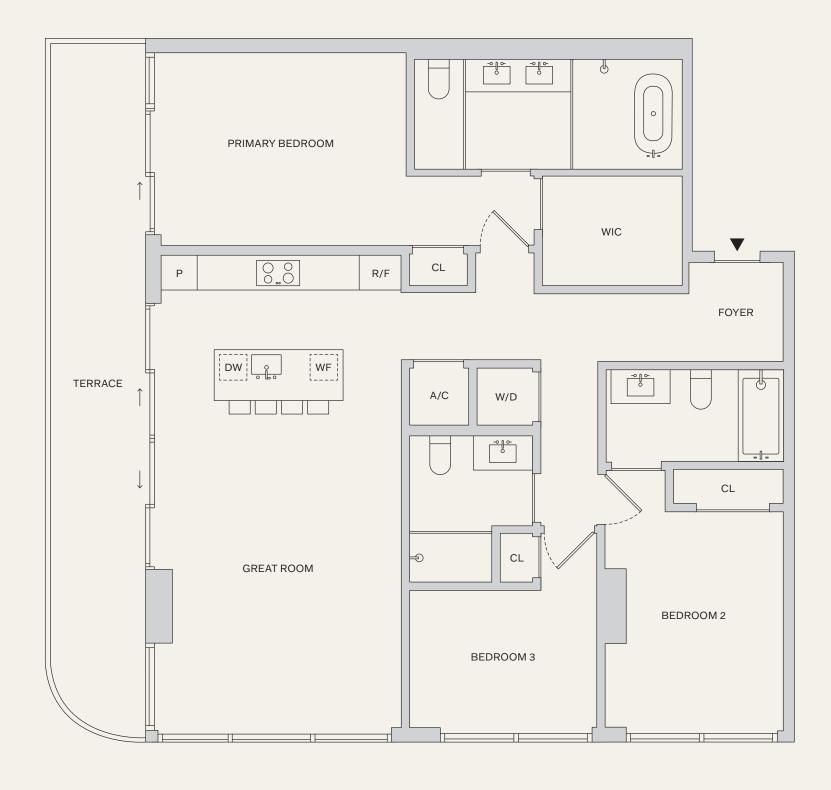

43-46 B

3 BEDROOMS 2.5 BATHROOMS TERRACE

INTERIOR: 1,531 SF | 142.2 M<sup>2</sup> EXTERIOR: 453 SF | 42.1 M<sup>2</sup> TOTAL: 1,984 SF | 184.3 M<sup>2</sup>

NAFTALIGROUP

⊕ & This is not intended to be an offer to sell, or solicitation to buy, Condominium Units to residents of any jurisdiction where prohibited by law, and your eligibility for purchase will depend upon your state of residency. This offering is made only by the prospectus for the Condominium Units to residents of the Condominium Units to residency. This offering is made only by the prospectus. The legal name of the Condominium Units to residency only interest for face of walls adjoining corridors or other common elements for the long that facilities, without excluding areas that may be occupied by columns in the Declaration of the Unit set from, any will always any will always any will always any will be description and the definition of the Unit, set for the Unit, determined by using the description walls and excludes structural components. For reference, the area of the Unit, determined by using the description and the promote the Unit, determined by using the description and the definition of the Unit, set to a Unit, see Exhibit "2" to the Declaration. All floor plans and development plans are subject to change. The Developer expressly reserves the right to make modifications, revisions and changes it deems that it is sole and absolute discrete and absolute and abs