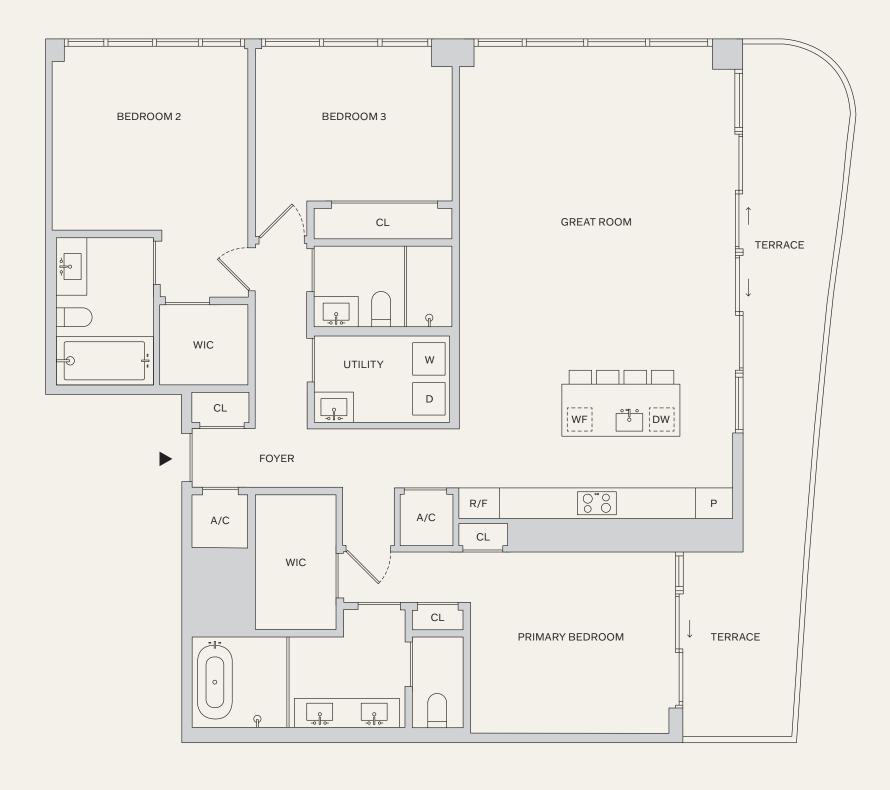

43-46 A

3 BEDROOMS 2.5 BATHROOMS TERRACE

INTERIOR: 1,555 SF | 144.5 M<sup>2</sup>
EXTERIOR: 507 SF | 47.1 M<sup>2</sup>
TOTAL: 2,062 SF | 191.6 M<sup>2</sup>

NAFTALIGROUP

⊕ & This is not intended to be an offer to sell, or solicitation to buy, Condominium Units to residents of any jurisdiction where prohibited by law, and your eligibility for purchase will depend upon your state of residency. This offering is made only by the prospectus for the Condominium, and no statement should be relied upon if not made in the prospectus. The legal name of the Condominium Units to residency. This offering is made only by the prospectus for the Condominium, and no statement should be relied upon if not made in the prospectus. The legal name of the exterior face of wells adjoining corridors or other common element of interior demising walls, or to the exterior face of walls adjoining corridors or other common element varies from, and is larger than, the dimensions that would be determined by using the description and the exterior face of walls adjoining corridors or other common element varies from, and is larger than, the dimensions that would be determined by using the description and the exterior face of the Unit, should be relied upon if not made in the Possession of the Unit, should be relied upon if not made in the prospectus of the Unit, should be relied upon if not made in the prospectus of the Unit, should be relied upon if not made in the prospectus of the Unit, should be relied upon if not made in the prospectus of the Unit, should be relied upon if not made in the prospectus of the Unit, should be relied upon if not made in the prospectus of the Unit, should be relied upon if not made in the prospectus of the Unit, should be relied upon if not made in the prospectus of the Unit, should be relied upon if not the exterior face of walls and to the centering to the Unit, should be relied upon if not the exterior face of walls and to the centering to the Unit, should be relied upon if not the Unit, should be relied upon if not the Condominium Units of the Unit, should be relied upon if not the Condominium Units of the Unit, should be relied upon if not the Condominium Units of the Unit