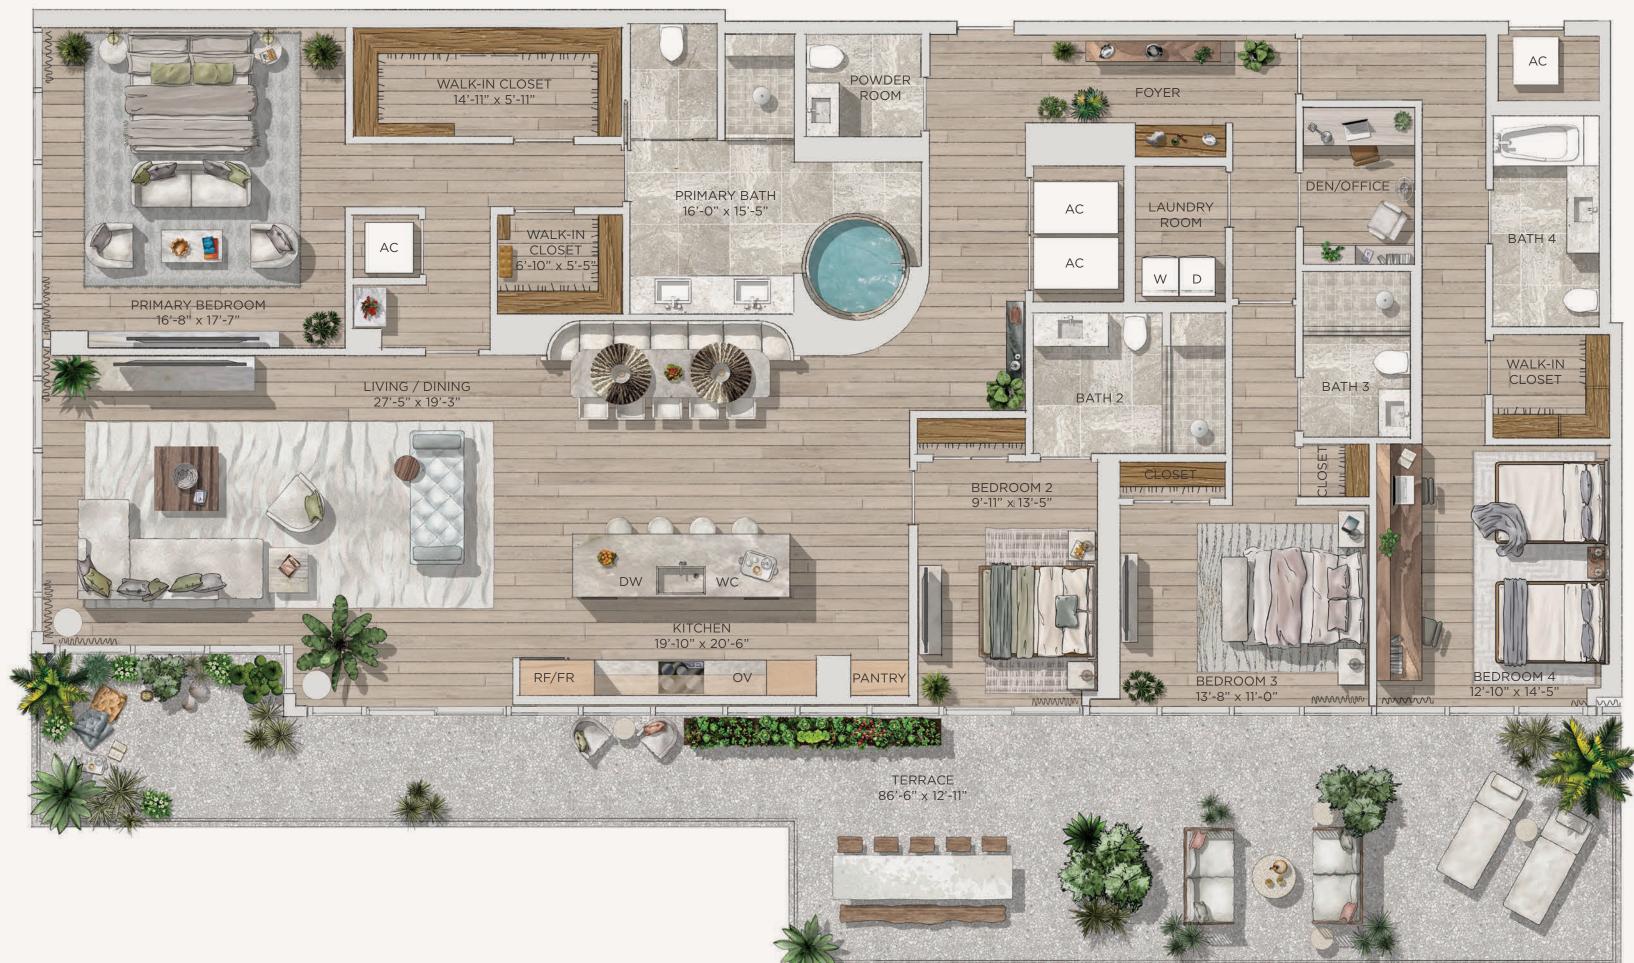

## Residence 04A

4 Bedrooms / Den / 4.5 Bathrooms

| Specifications |                                    |
|----------------|------------------------------------|
| Interior       | 3,291 SQ. FT.   306 M <sup>2</sup> |
| Exterior       | 841 SQ. FT.   78 M <sup>2</sup>    |
| Total          | 4,132 SQ. FT.   384 M <sup>2</sup> |