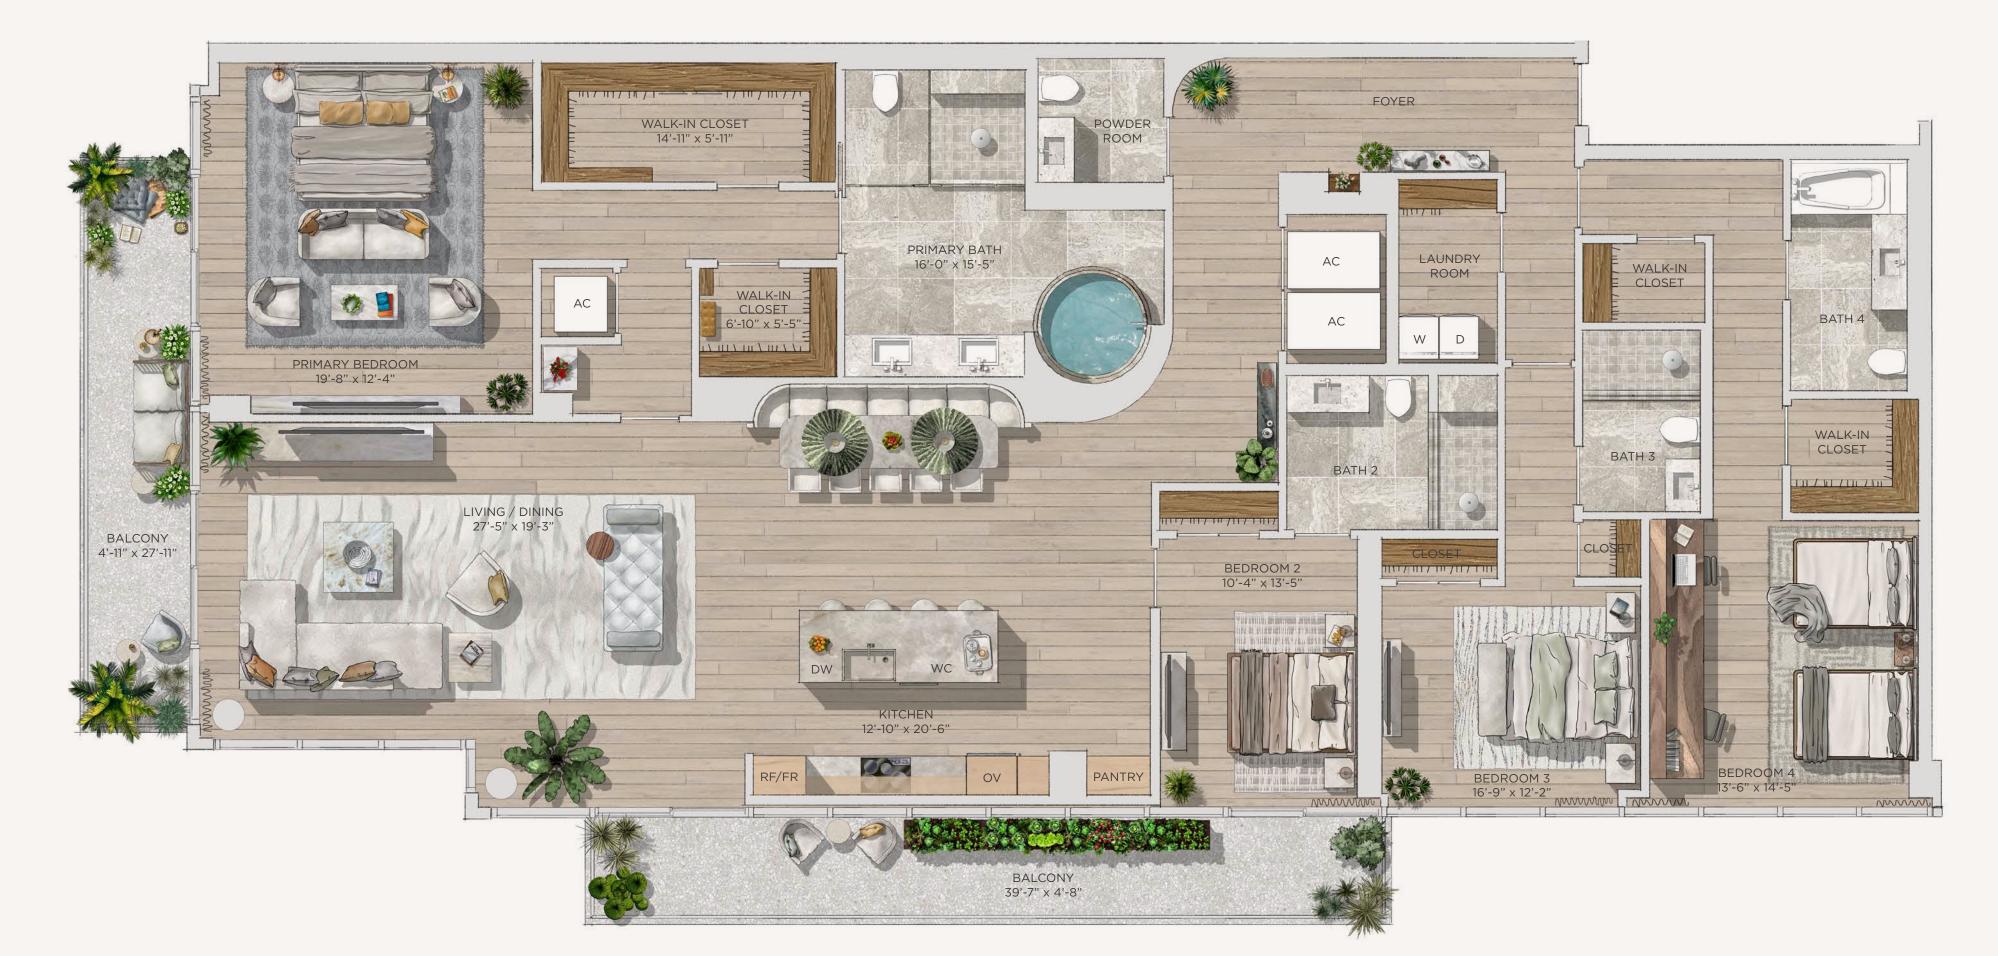

## Residence 04

## 4 Bedrooms / 4.5 Bathrooms

| Specifications |                                    |
|----------------|------------------------------------|
| Interior       | 3,266 SQ. FT.   303 M <sup>2</sup> |
| Exterior       | 371 SQ. FT.   34 M <sup>2</sup>    |
| Total          | 3,637 SQ. FT.   337 M <sup>2</sup> |