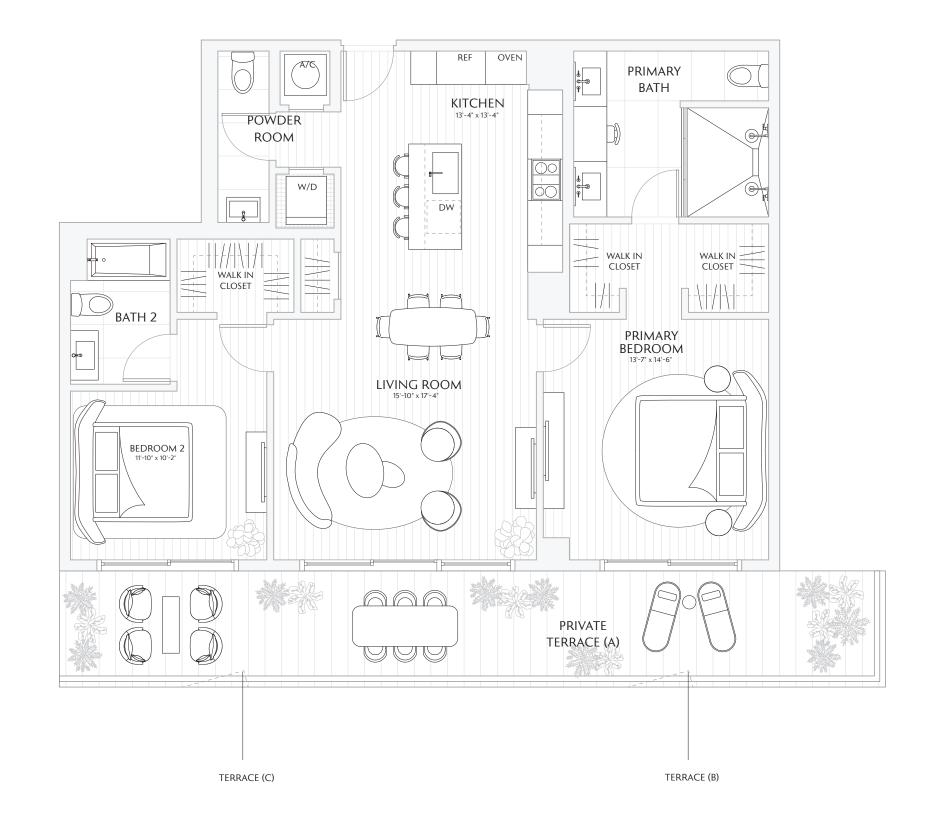

02

FLOORS 7 - 23

2 BEDROOMS
2.5 BATHS
PRIVATE TERRACES

INTERIOR 1,524 SF / 141.5 M<sup>2</sup> EXTERIOR 281 SF / 26 M<sup>2</sup> TOTAL 1,805 SF / 167.6 M<sup>2</sup>

TERRACE A: 281 SF / 26 M<sup>2</sup>
TERRACE B: 281 SF / 26 M<sup>2</sup>
TERRACE C: 283 SF / 26.3 M<sup>2</sup>

02

FLOORS 24 - 30

2 BEDROOMS
2.5 BATHS
PRIVATE TERRACES

INTERIOR 1,524 SF / 141.5 M<sup>2</sup> EXTERIOR 281 SF / 26 M<sup>2</sup> TOTAL 1,805 SF / 167.6 M<sup>2</sup>

TERRACE A: 281 SF / 26 M<sup>2</sup>
TERRACE B: 281 SF / 26 M<sup>2</sup>
TERRACE C: 283 SF / 26.3 M<sup>2</sup>