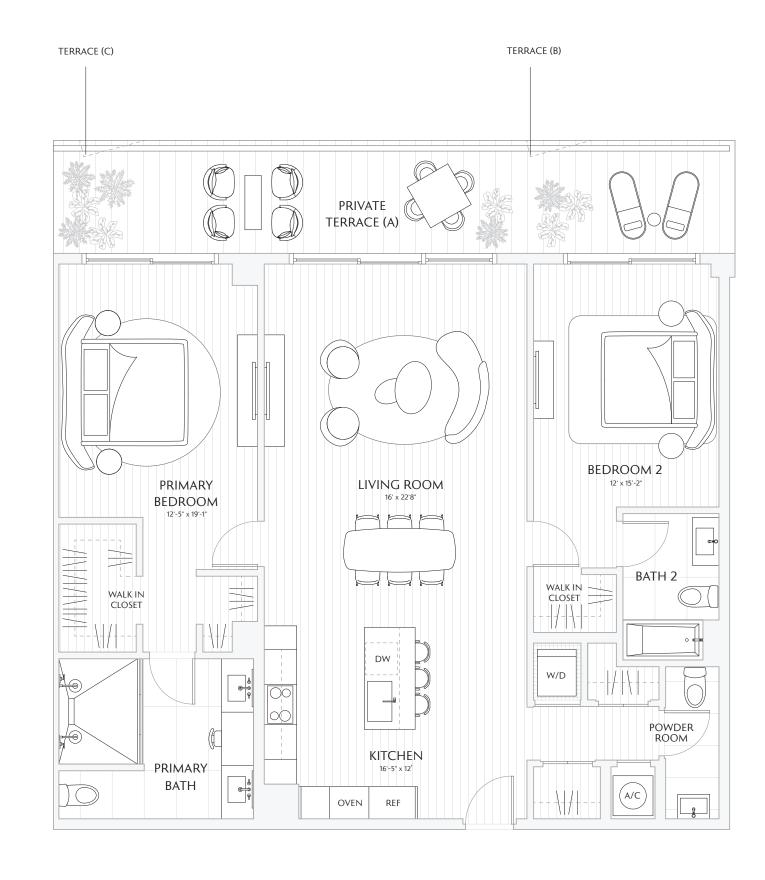

02

FLOORS 7 - 23

2 BEDROOMS
2.5 BATHS
PRIVATE TERRACES

INTERIOR 1,524 SF / 141.5 M<sup>2</sup> EXTERIOR 281 SF / 26 M<sup>2</sup> TOTAL 1,805 SF / 167.6 M<sup>2</sup>

TERRACE A: 281 SF / 26 M<sup>2</sup>
TERRACE B: 281 SF / 26 M<sup>2</sup>
TERRACE C: 283 SF / 26.3 M<sup>2</sup>

02

FLOORS 24 - 30

2 BEDROOMS
2.5 BATHS
PRIVATE TERRACES

INTERIOR 1,524 SF / 141.5 M<sup>2</sup> EXTERIOR 281 SF / 26 M<sup>2</sup> TOTAL 1,805 SF / 167.6 M<sup>2</sup>

TERRACE A: 281 SF / 26 M<sup>2</sup>
TERRACE B: 281 SF / 26 M<sup>2</sup>
TERRACE C: 283 SF / 26.3 M<sup>2</sup>