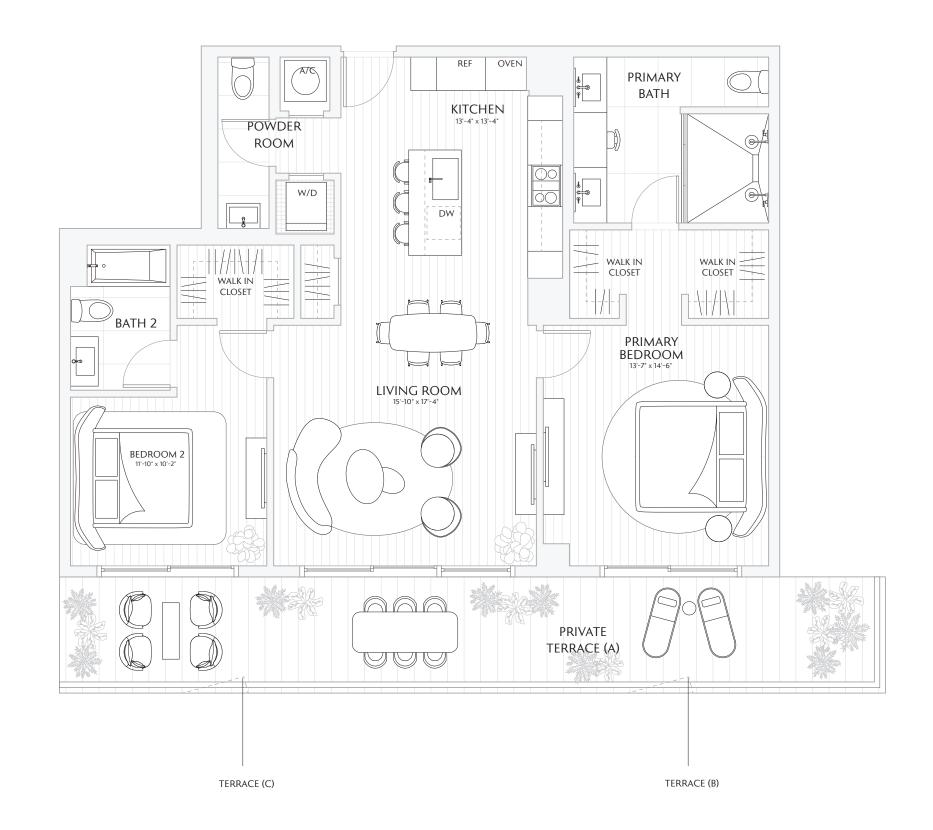

02

FLOORS 7 - 23

2 BEDROOMS
2.5 BATHS
PRIVATE TERRACES

INTERIOR 1,524 SF / 141.5 M<sup>2</sup> EXTERIOR 281 SF / 26 M<sup>2</sup> TOTAL 1,805 SF / 167.6 M<sup>2</sup>

TERRACE A: 281 SF / 26 M<sup>2</sup>
TERRACE B: 281 SF / 26 M<sup>2</sup>
TERRACE C: 283 SF / 26.3 M<sup>2</sup>

02

FLOORS 24 - 30

2 BEDROOMS
2.5 BATHS
PRIVATE TERRACES

INTERIOR 1,524 SF / 141.5 M<sup>2</sup> EXTERIOR 281 SF / 26 M<sup>2</sup> TOTAL 1,805 SF / 167.6 M<sup>2</sup>

TERRACE A: 281 SF / 26 M<sup>2</sup>
TERRACE B: 281 SF / 26 M<sup>2</sup>
TERRACE C: 283 SF / 26.3 M<sup>2</sup>