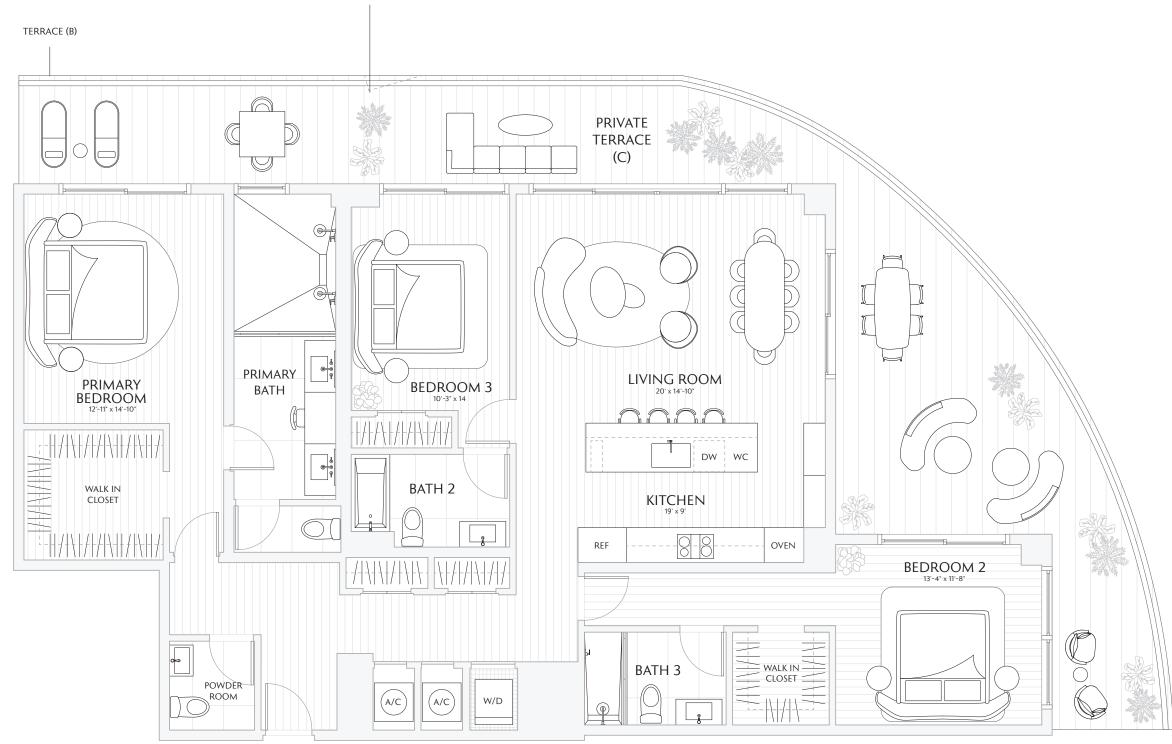

01

FLOORS 7 - 23

3 BEDROOMS
3.5 BATHS
PRIVATE TERRACE

INTERIOR 2,080 SF / 193.2 M<sup>2</sup> EXTERIOR 1,000 SF / 92.9 M<sup>2</sup> TOTAL 3,080 SF / 286.1 M<sup>2</sup>

TERRACE A: 1,000 SF / 92.9 M<sup>2</sup>
TERRACE B: 1,000 SF / 92.9 M<sup>2</sup>
TERRACE C: 1,000 SF / 92.9 M<sup>2</sup>

01

FLOORS 24 - 30

3 BEDROOMS
3.5 BATHS
PRIVATE TERRACE

INTERIOR 2,080 SF / 193.2 M<sup>2</sup> EXTERIOR 1,000 SF / 92.9 M<sup>2</sup> TOTAL 3,080 SF / 286.1 M<sup>2</sup>

TERRACE A: 1,000 SF / 92.9 M<sup>2</sup>
TERRACE B: 1,000 SF / 92.9 M<sup>2</sup>
TERRACE C: 1,000 SF / 92.9 M<sup>2</sup>