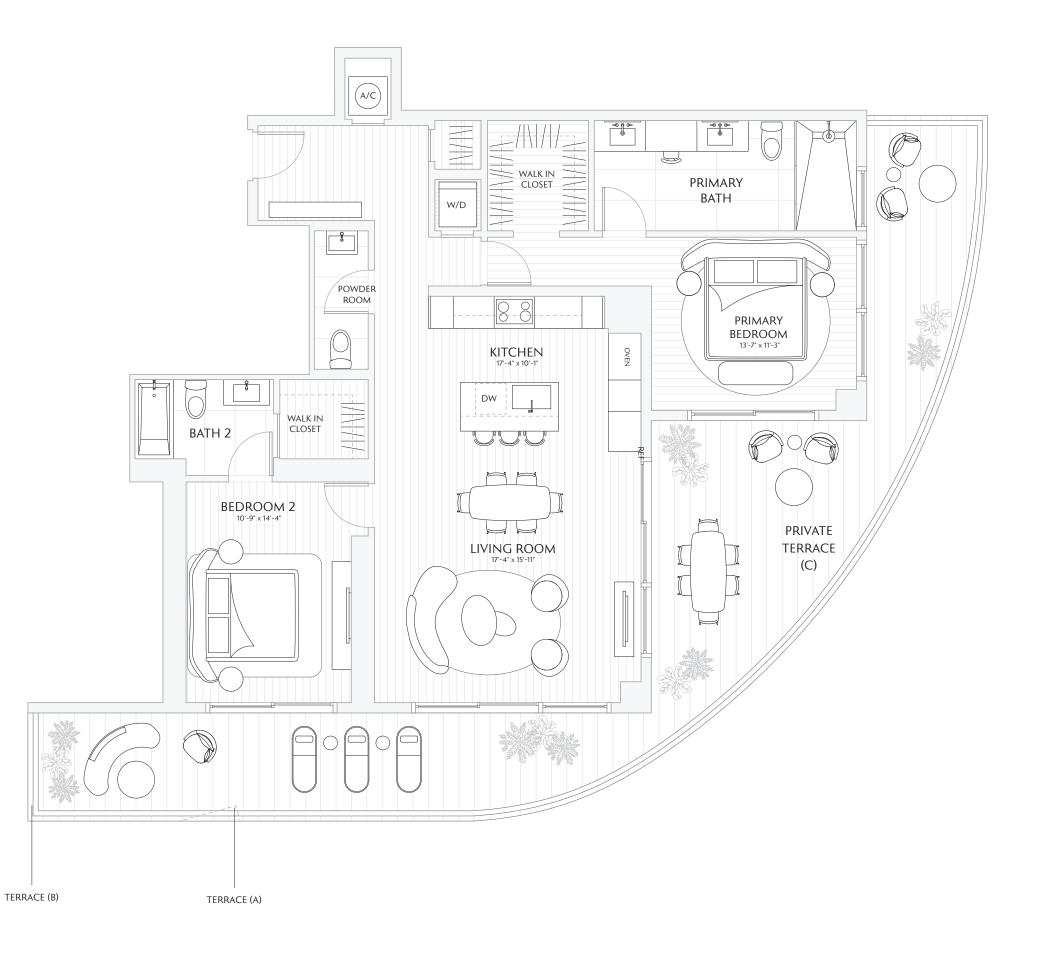

02

FLOORS 7 - 23

2 BEDROOMS
2.5 BATHS
PRIVATE TERRACES

INTERIOR 1,524 SF / 141.5 M<sup>2</sup> EXTERIOR 281 SF / 26 M<sup>2</sup> TOTAL 1,805 SF / 167.6 M<sup>2</sup>

TERRACE A: 281 SF / 26 M<sup>2</sup>
TERRACE B: 281 SF / 26 M<sup>2</sup>
TERRACE C: 283 SF / 26.3 M<sup>2</sup>

02

FLOORS 24 - 30

2 BEDROOMS
2.5 BATHS
PRIVATE TERRACES

INTERIOR 1,524 SF / 141.5 M<sup>2</sup> EXTERIOR 281 SF / 26 M<sup>2</sup> TOTAL 1,805 SF / 167.6 M<sup>2</sup>

TERRACE A: 281 SF / 26 M<sup>2</sup>
TERRACE B: 281 SF / 26 M<sup>2</sup>
TERRACE C: 283 SF / 26.3 M<sup>2</sup>