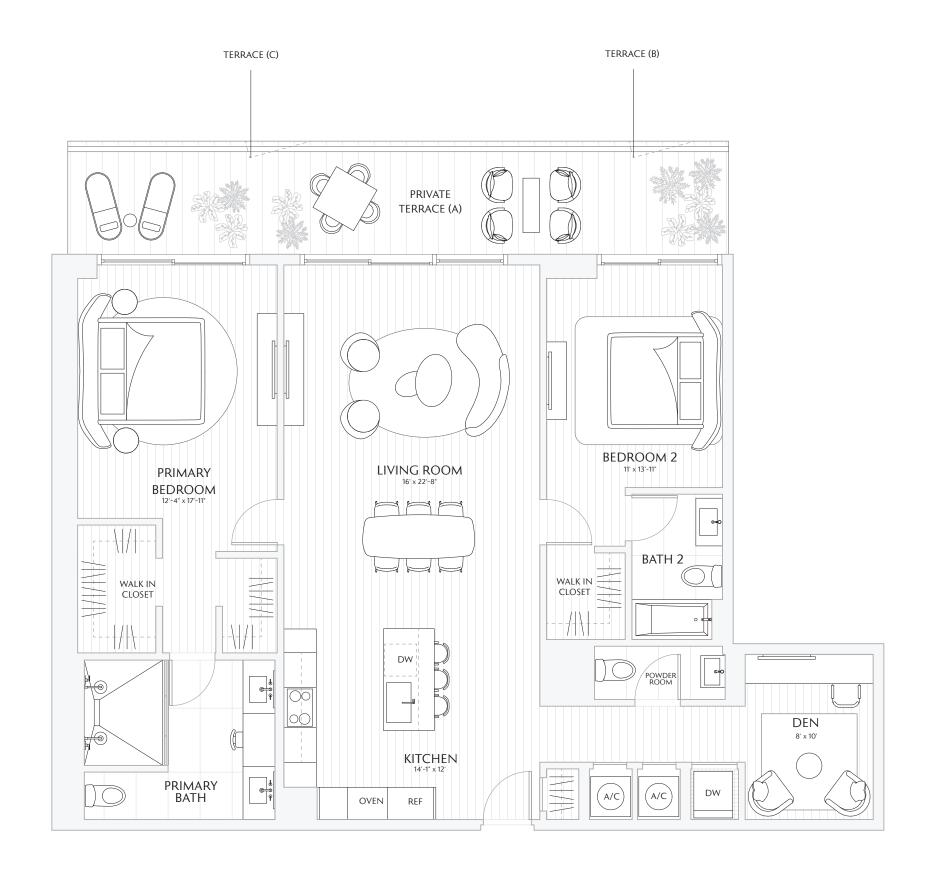

03

FLOORS 7 - 23

2 BEDROOMS
DEN
2.5 BATHS
PRIVATE TERRACE

INTERIOR 1,600 SF / 148.6 M<sup>2</sup> EXTERIOR 272 SF / 25 M<sup>2</sup> TOTAL 1,872 SF / 173 M<sup>2</sup>

TERRACE A: 272 SF / 25 M<sup>2</sup>
TERRACE B: 272 SF / 25 M<sup>2</sup>
TERRACE C: 274 SF / 25 M<sup>2</sup>

stated interior square footage is measured to the exterior face of exterior walls and to the exterior face of exterior walls and to the exterior face of walls adjoining corridors or other structural components. This method of measurement varies from, and is larger than, the dimensions that would be determined by using the description and the definition of the Unit set forth in the Declaration (which generally only includes the interior airspace between the perimeter walls and excludes structural components). For reference, the area of the unit, determined in accordance with the unit boundaries set forth in Exhibit "3" to the Declaration. All dimensions are approximate and may vary with actual construction. Note that measurements of rooms set forth on this floor plan are generally taken at the greatest points of each given room (as if the room were a perfect rectangle), without regard for any cutouts or irregularities. Accordingly, the area of the actual room will typically be smaller than the product obtained by multiplying the stated length times width. All floor plans and development plans are subject to change. The Developer expressly reserves the right to make modifications, revisions, and changes it deems desirable in its sole and absolute discretion. All depictions of furnishings, appliances, built-ins, counters, soffits, floor coverings, lighting, landscaping and other matters of detail, including, without limitation, items of finish and decoration, are conceptual only and are not necessarily included in each Unit. Consult your prospectus and Purchase Agreement.