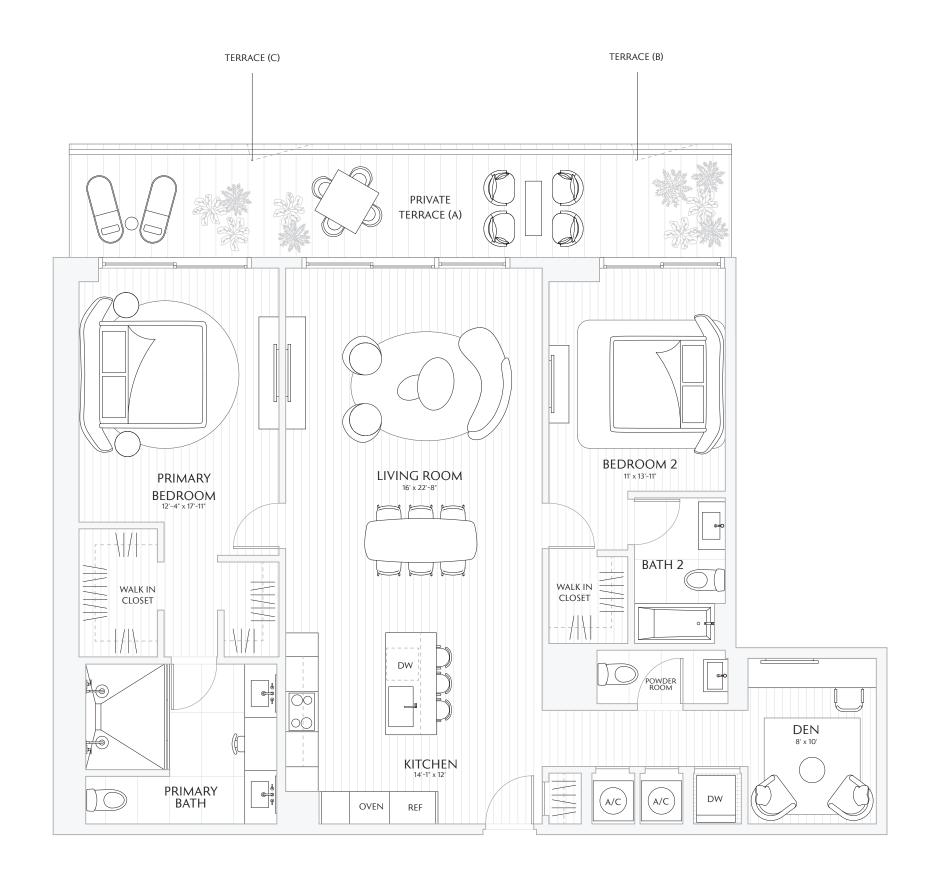

03

FLOORS 7 - 23

2 BEDROOMS
DEN
2.5 BATHS
PRIVATE TERRACE

INTERIOR 1,600 SF / 148.6 M<sup>2</sup> EXTERIOR 272 SF / 25 M<sup>2</sup> TOTAL 1,872 SF / 173 M<sup>2</sup>

TERRACE A: 272 SF / 25 M<sup>2</sup>
TERRACE B: 272 SF / 25 M<sup>2</sup>
TERRACE C: 274 SF / 25 M<sup>2</sup>

stated interior square footage is measured to the exterior face of exterior walls and to the exterior face of exterior walls and to the exterior face of walls adjoining corridors or other structural components. This method of measurement varies from, and is larger than, the dimensions that would be determined by using the description and the definition of the Unit set forth in the Declaration (which generally only includes the interior airspace between the perimeter walls and excludes structural components). For reference, the area of the unit, determined in accordance with the unit boundaries set forth in Exhibit "3" to the Declaration. All dimensions are approximate and may vary with actual construction. Note that measurements of rooms set forth on this floor plan are generally taken at the greatest points of each given room (as if the room were a perfect rectangle), without regard for any cutouts or irregularities. Accordingly, the area of the actual room will typically be smaller than the product obtained by multiplying the stated length times width. All floor plans and development plans are subject to change. The Developer expressly reserves the right to make modifications, revisions, and changes it deems desirable in its sole and absolute discretion. All depictions of furnishings, appliances, built-ins, counters, soffits, floor coverings, lighting, landscaping and other matters of detail, including, without limitation, items of finish and decoration, are conceptual only and are not necessarily included in each Unit. Consult your prospectus and Purchase Agreement.