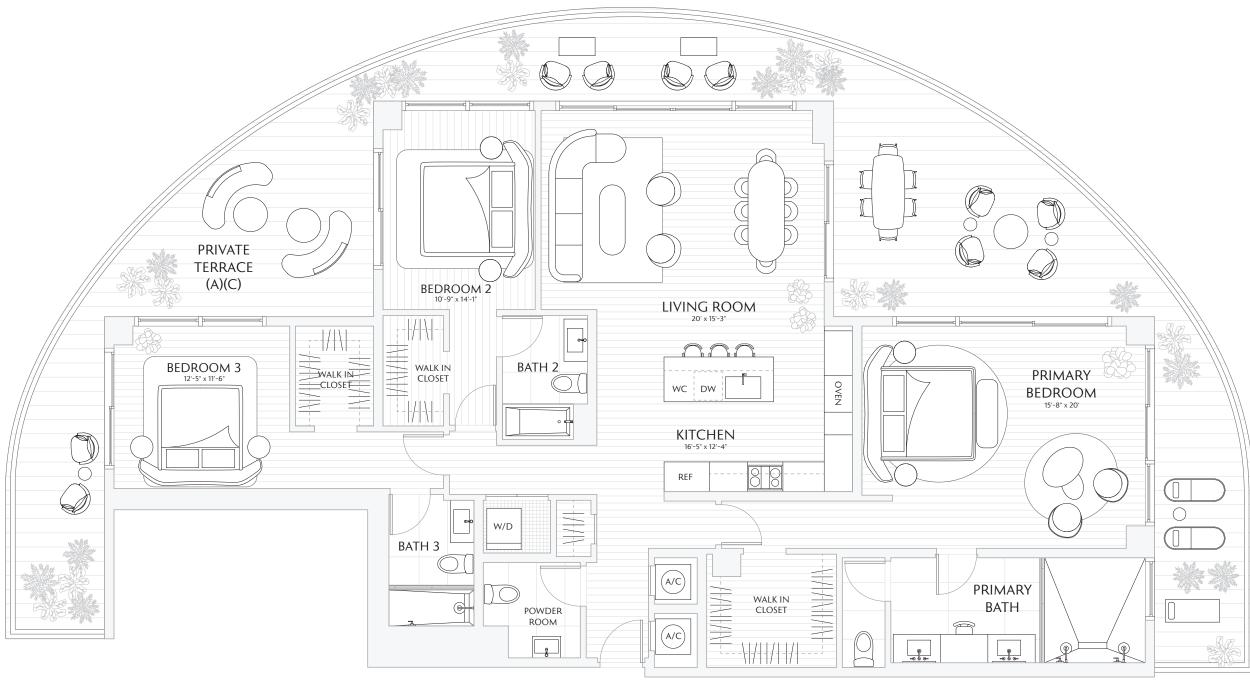

01

FLOORS 7 - 23

3 BEDROOMS
3.5 BATHS
PRIVATE TERRACE

INTERIOR 2,080 SF / 193.2 M<sup>2</sup> EXTERIOR 1,000 SF / 92.9 M<sup>2</sup> TOTAL 3,080 SF / 286.1 M<sup>2</sup>

TERRACE A: 1,000 SF / 92.9 M<sup>2</sup>
TERRACE B: 1,000 SF / 92.9 M<sup>2</sup>
TERRACE C: 1,000 SF / 92.9 M<sup>2</sup>

01

FLOORS 24 - 30

3 BEDROOMS
3.5 BATHS
PRIVATE TERRACE

INTERIOR 2,080 SF / 193.2 M<sup>2</sup> EXTERIOR 1,000 SF / 92.9 M<sup>2</sup> TOTAL 3,080 SF / 286.1 M<sup>2</sup>

TERRACE A: 1,000 SF / 92.9 M<sup>2</sup>
TERRACE B: 1,000 SF / 92.9 M<sup>2</sup>
TERRACE C: 1,000 SF / 92.9 M<sup>2</sup>