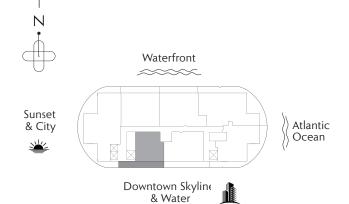

M<sup>2</sup> EXTERIOR 324 SF / 30.1 M<sup>2</sup> TOTAL 1,599 SF / 148.5 M<sup>2</sup>

TERRACE A: 324 SF / 30.1 M<sup>2</sup>
TERRACE B: 324 SF / 30.1 M<sup>2</sup>
TERRACE C: 326 SF / 30.2 M<sup>2</sup>







06

FLOORS 24 - 30

2 BEDROOMS
2.5 BATHS
PRIVATE TERRACE

INTERIOR 1,275 SF / 118.4 M<sup>2</sup> EXTERIOR 324 SF / 30.1 M<sup>2</sup> TOTAL 1,599 SF / 148.5 M<sup>2</sup>

TERRACE A: 324 SF / 30.1 M<sup>2</sup>
TERRACE B: 324 SF / 30.1 M<sup>2</sup>
TERRACE C: 326 SF / 30.2 M<sup>2</sup>







07

### FLOORS 7 - 23

1 BEDROOM
DEN
2 BATHS
PRIVATE TERRACE

INTERIOR 915 SF / 85 M<sup>2</sup> EXTERIOR 325 SF / 30.1 M<sup>2</sup> TOTAL 1,240 SF / 115.1 M<sup>2</sup>

TERRACE A: 325 SF / 30.1 M<sup>2</sup>
TERRACE B: 325 SF / 30.1 M<sup>2</sup>
TERRACE C: 327 SF / 30.3 M<sup>2</sup>







07

FLOORS 24 - 30

1 BEDROOM
DEN
2 BATHS
PRIVATE TERRACE

INTERIOR 915 SF / 85 M<sup>2</sup> EXTERIOR 325 SF / 30.1 M<sup>2</sup> TOTAL 1,240 SF / 115.1 M<sup>2</sup>

TERRACE A: 325 SF / 30.1 M<sup>2</sup>
TERRACE B: 325 SF / 30.1 M<sup>2</sup>
TERRACE C: 327 SF / 30.3 M<sup>2</sup>