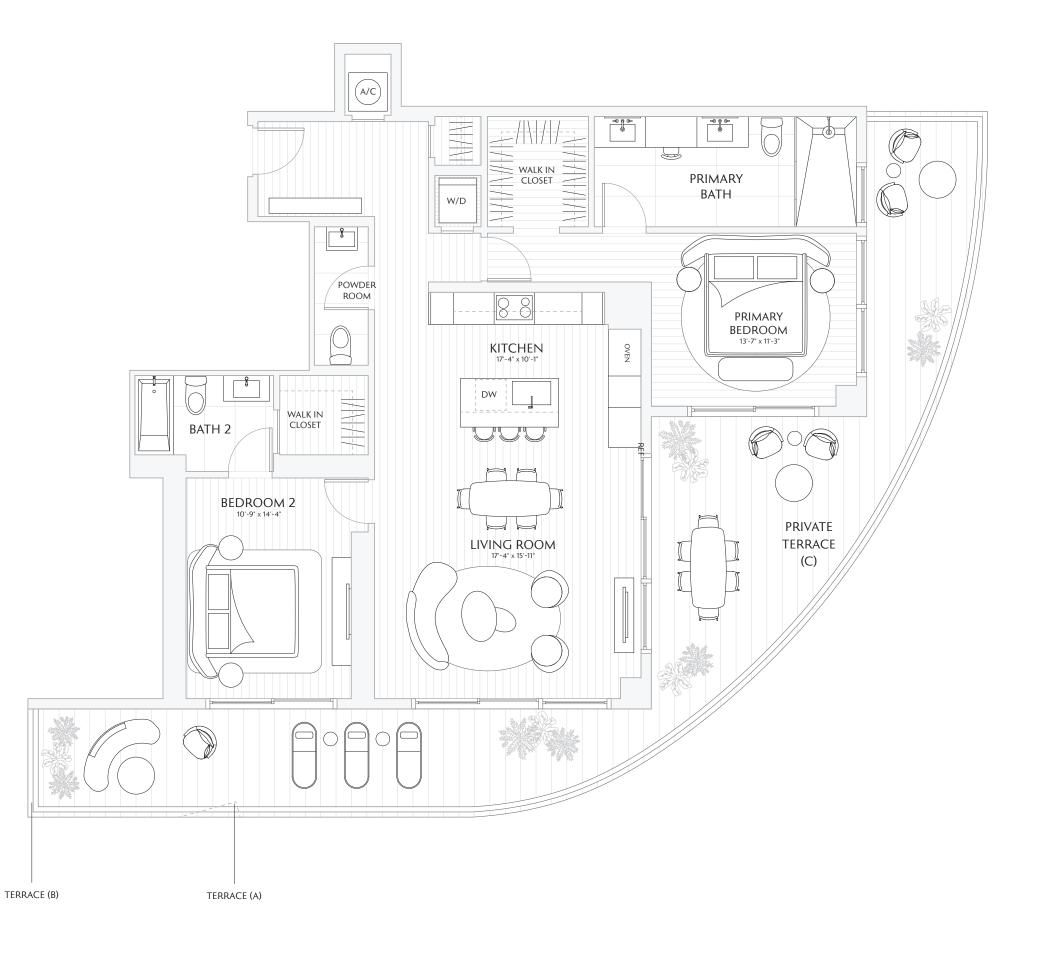

02

FLOORS 7 - 23

2 BEDROOMS
2.5 BATHS
PRIVATE TERRACES

INTERIOR 1,524 SF / 141.5 M<sup>2</sup> EXTERIOR 281 SF / 26 M<sup>2</sup> TOTAL 1,805 SF / 167.6 M<sup>2</sup>

TERRACE A: 281 SF / 26 M<sup>2</sup>
TERRACE B: 281 SF / 26 M<sup>2</sup>
TERRACE C: 283 SF / 26.3 M<sup>2</sup>

02

FLOORS 24 - 30

2 BEDROOMS
2.5 BATHS
PRIVATE TERRACES

INTERIOR 1,524 SF / 141.5 M<sup>2</sup> EXTERIOR 281 SF / 26 M<sup>2</sup> TOTAL 1,805 SF / 167.6 M<sup>2</sup>

TERRACE A: 281 SF / 26 M<sup>2</sup>
TERRACE B: 281 SF / 26 M<sup>2</sup>
TERRACE C: 283 SF / 26.3 M<sup>2</sup>