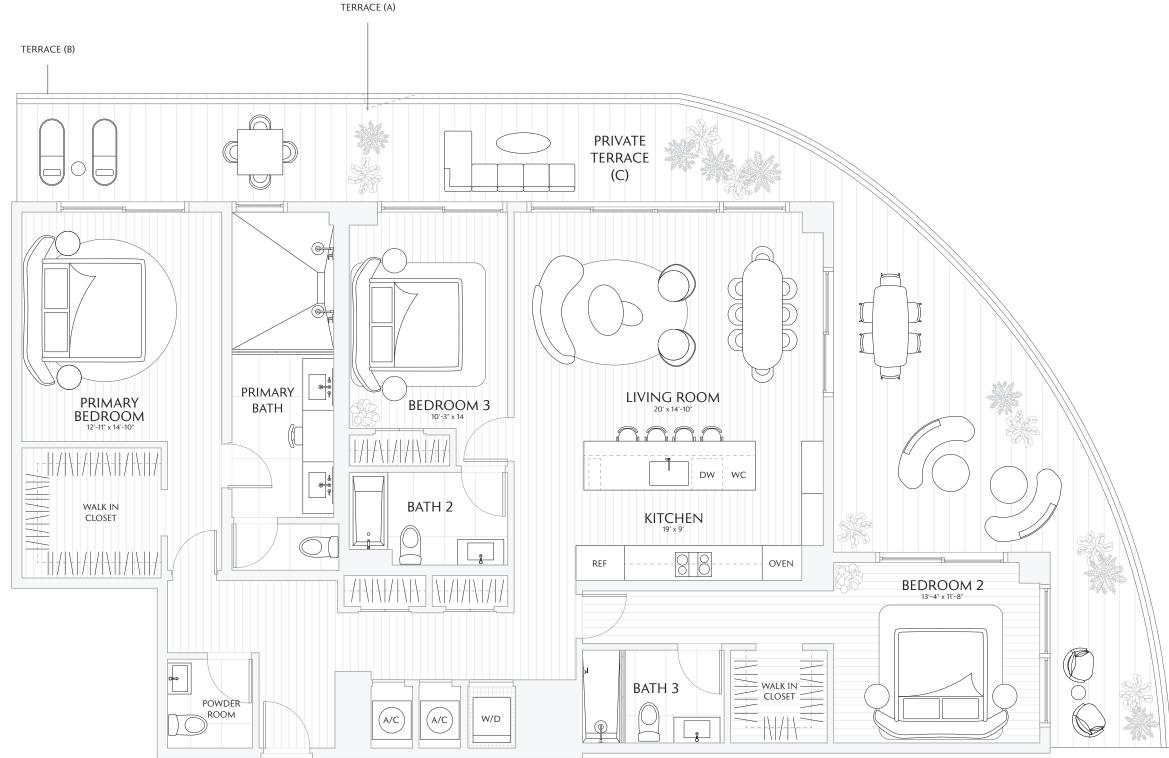

01

FLOORS 7 - 23

3 BEDROOMS
3.5 BATHS
PRIVATE TERRACE

INTERIOR 2,080 SF / 193.2 M<sup>2</sup> EXTERIOR 1,000 SF / 92.9 M<sup>2</sup> TOTAL 3,080 SF / 286.1 M<sup>2</sup>

TERRACE A: 1,000 SF / 92.9 M<sup>2</sup>
TERRACE B: 1,000 SF / 92.9 M<sup>2</sup>
TERRACE C: 1,000 SF / 92.9 M<sup>2</sup>

01

FLOORS 24 - 30

3 BEDROOMS
3.5 BATHS
PRIVATE TERRACE

INTERIOR 2,080 SF / 193.2 M<sup>2</sup> EXTERIOR 1,000 SF / 92.9 M<sup>2</sup> TOTAL 3,080 SF / 286.1 M<sup>2</sup>

TERRACE A: 1,000 SF / 92.9 M<sup>2</sup>
TERRACE B: 1,000 SF / 92.9 M<sup>2</sup>
TERRACE C: 1,000 SF / 92.9 M<sup>2</sup>