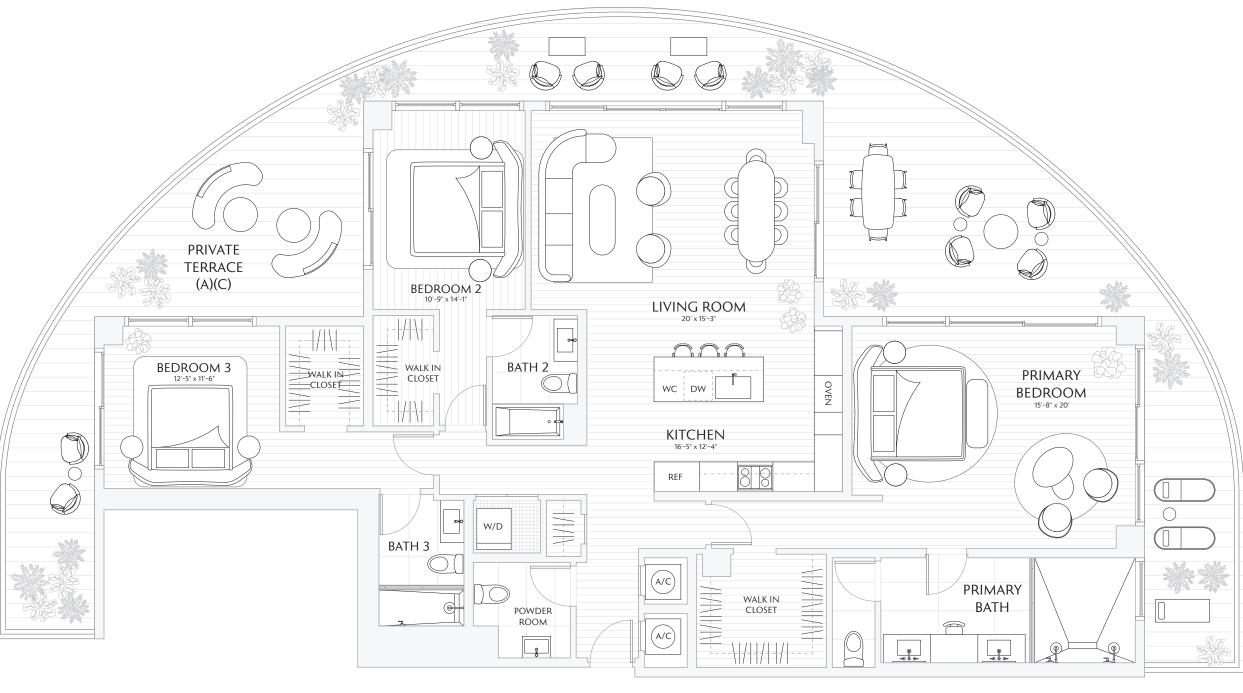

01

FLOORS 7 - 23

3 BEDROOMS
3.5 BATHS
PRIVATE TERRACE

INTERIOR 2,080 SF / 193.2 M<sup>2</sup> EXTERIOR 1,000 SF / 92.9 M<sup>2</sup> TOTAL 3,080 SF / 286.1 M<sup>2</sup>

TERRACE A: 1,000 SF / 92.9 M<sup>2</sup>
TERRACE B: 1,000 SF / 92.9 M<sup>2</sup>
TERRACE C: 1,000 SF / 92.9 M<sup>2</sup>

01

FLOORS 24 - 30

3 BEDROOMS
3.5 BATHS
PRIVATE TERRACE

INTERIOR 2,080 SF / 193.2 M<sup>2</sup> EXTERIOR 1,000 SF / 92.9 M<sup>2</sup> TOTAL 3,080 SF / 286.1 M<sup>2</sup>

TERRACE A: 1,000 SF / 92.9 M<sup>2</sup>
TERRACE B: 1,000 SF / 92.9 M<sup>2</sup>
TERRACE C: 1,000 SF / 92.9 M<sup>2</sup>