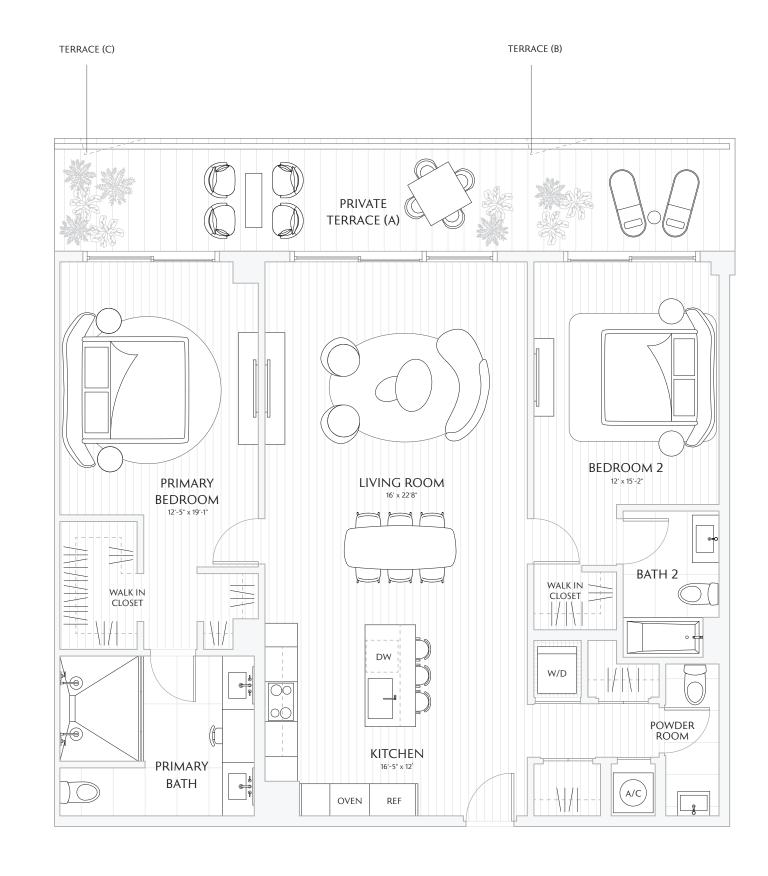

02

FLOORS 7 - 23

2 BEDROOMS
2.5 BATHS
PRIVATE TERRACES

INTERIOR 1,524 SF / 141.5 M<sup>2</sup> EXTERIOR 281 SF / 26 M<sup>2</sup> TOTAL 1,805 SF / 167.6 M<sup>2</sup>

TERRACE A: 281 SF / 26 M<sup>2</sup>
TERRACE B: 281 SF / 26 M<sup>2</sup>
TERRACE C: 283 SF / 26.3 M<sup>2</sup>

02

FLOORS 24 - 30

2 BEDROOMS
2.5 BATHS
PRIVATE TERRACES

INTERIOR 1,524 SF / 141.5 M<sup>2</sup> EXTERIOR 281 SF / 26 M<sup>2</sup> TOTAL 1,805 SF / 167.6 M<sup>2</sup>

TERRACE A: 281 SF / 26 M<sup>2</sup>
TERRACE B: 281 SF / 26 M<sup>2</sup>
TERRACE C: 283 SF / 26.3 M<sup>2</sup>