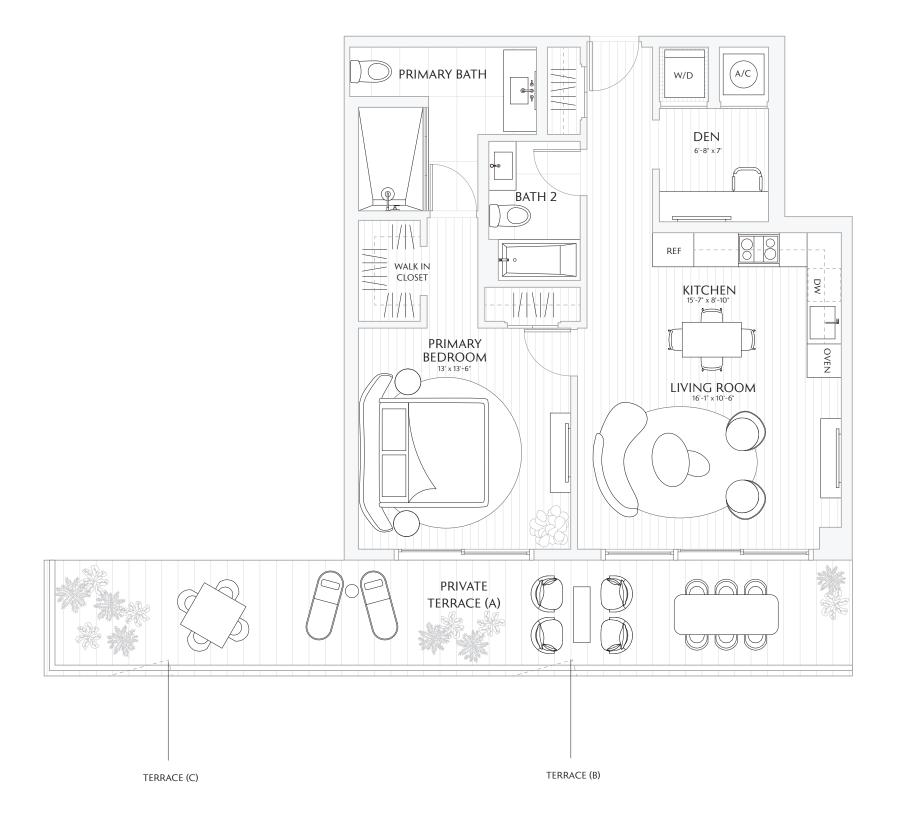

### FLOORS 7 - 23

1 BEDROOM
DEN
2 BATHS
PRIVATE TERRACE

INTERIOR 915 SF / 85 M<sup>2</sup> EXTERIOR 325 SF / 30.1 M<sup>2</sup> TOTAL 1,240 SF / 115.1 M<sup>2</sup>

TERRACE A: 325 SF / 30.1 M<sup>2</sup>
TERRACE B: 325 SF / 30.1 M<sup>2</sup>
TERRACE C: 327 SF / 30.3 M<sup>2</sup>

07

FLOORS 24 - 30

1 BEDROOM
DEN
2 BATHS
PRIVATE TERRACE

INTERIOR 915 SF / 85 M<sup>2</sup> EXTERIOR 325 SF / 30.1 M<sup>2</sup> TOTAL 1,240 SF / 115.1 M<sup>2</sup>

TERRACE A: 325 SF / 30.1 M<sup>2</sup>
TERRACE B: 325 SF / 30.1 M<sup>2</sup>
TERRACE C: 327 SF / 30.3 M<sup>2</sup>