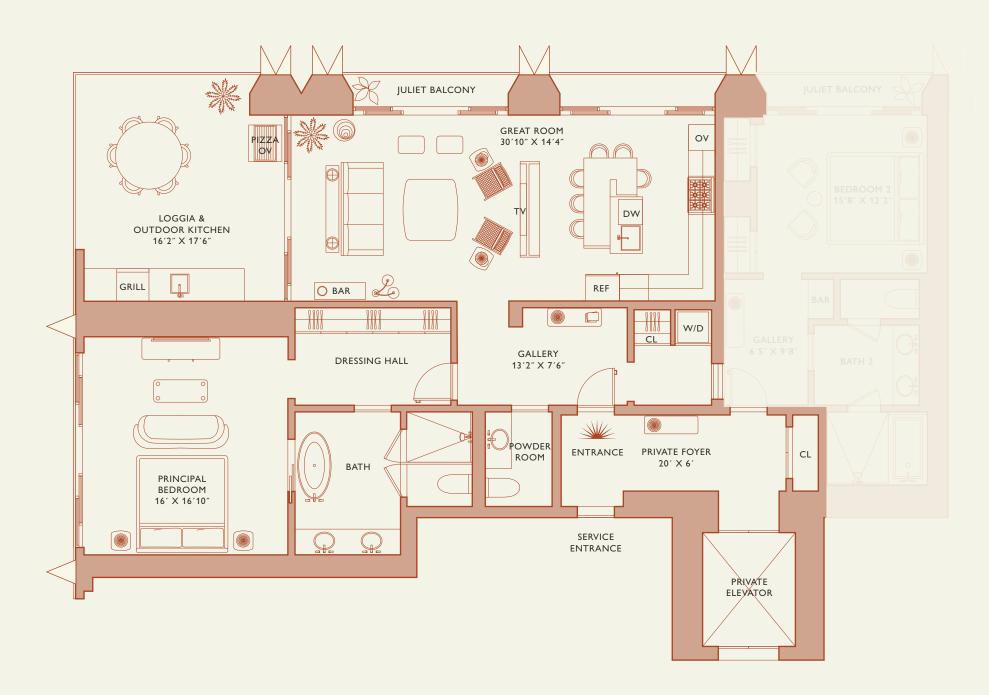

## Residence A

#### FLOOR 25-33

Rooms

Square Footages

Teatures

2 Bedrooms 2 Bathrooms Powder Room Study Indoor: 2,315 SQF Major Suite & Major Room Outdoor: 405 SQF Furniture by Studio Sofield

Total: 2,720 SQF

Furniture by Studio Sofield
10' Ceiling Height
4 Juliet Balconies

Loggia & Outdoor Kitchen Views: South Fast

MIAMI FLORIDA