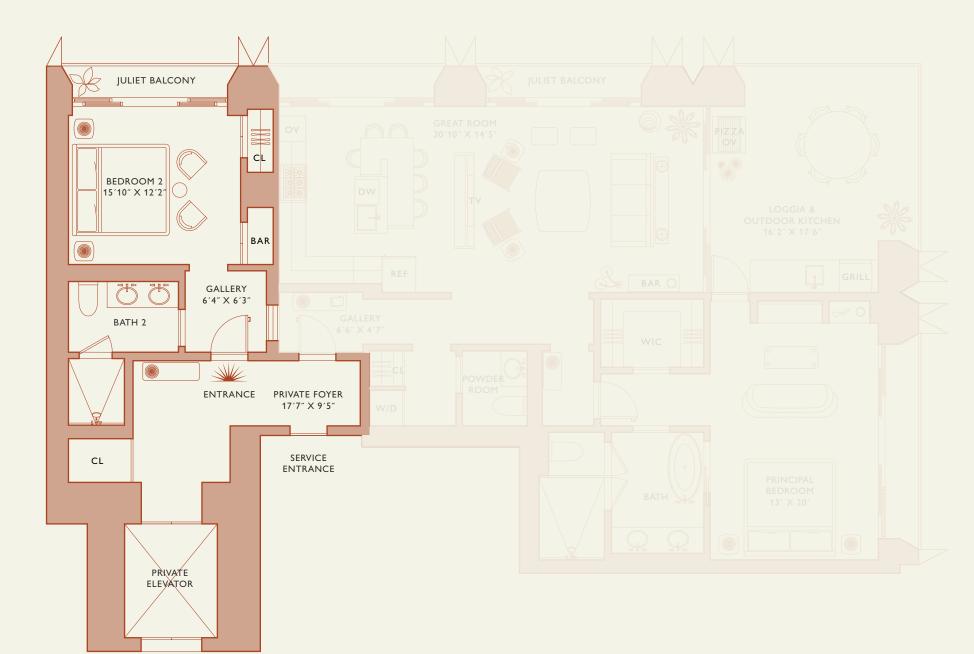

# Residence B

**FLOOR 25-33** 

Square Footages

Teatures

2 Bedrooms 2 Bathrooms

Powder Room

Indoor: 2,015 SQF

Outdoor: 395 SQF Total: 2,410 SQF

888 Suite & 888 Room Furniture by Studio Sofield

10' Ceiling Height

4 Juliet Balconies

Loggia & Outdoor Kitchen

Views: North East

MIAMI FLORIDA