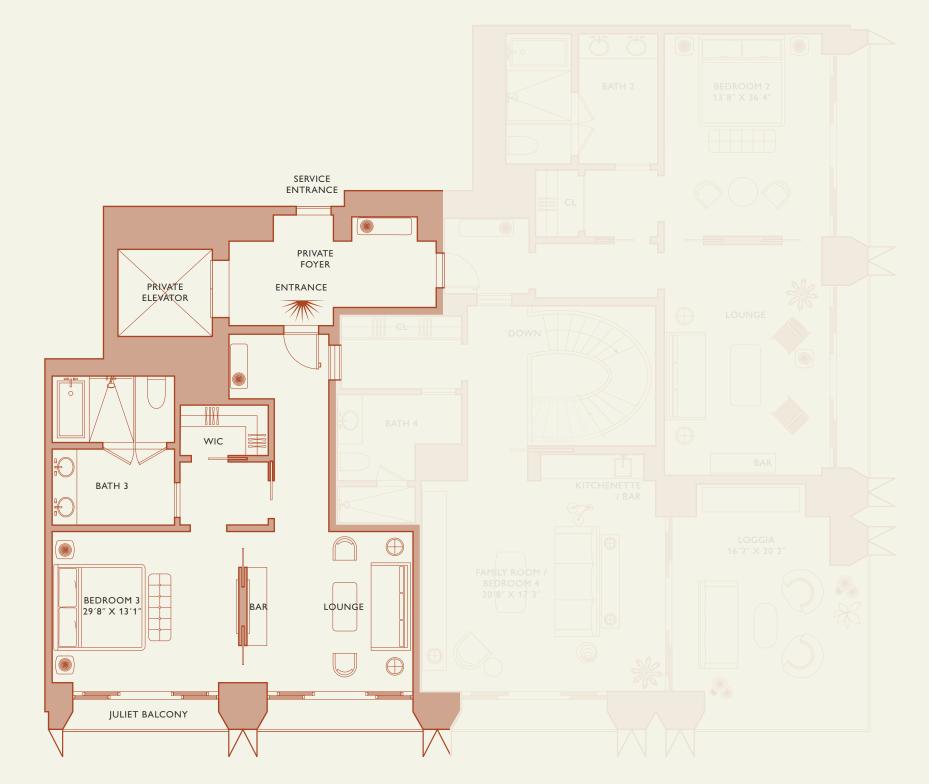

# Residence Duplex A

#### FLOOR 78 - 81 | ONE OF TWO

Rooms

Square Footages

Features

4 Bedrooms 4 Bathrooms

Powder Room

Indoor: 5,500 SQF

Outdoor: 1,467 SQF Total: 6,967 SQF

888 Duplex Suite w/ Grand Staircase

2 888 Junior Suites

Furniture by Studio Sofield

Dressing Room

11' Ceiling Height

10 Juliet Balconies

2 Loggias & Outdoor Kitchen

Stated dimensions are measured to the exterior boundaries of the exterior walls and the centerline of interior demising walls and in fact vary from the dimensions that would be determined by using the description and definition of the "Unit" set forth in the Declaration (which generally only includes the interior airspace between the perimeter walls and excludes interior structural components). For your reference, the area of the Unit, determined in accordance with those defined unit boundaries, is set forth on Exhibit "3" to the Declaration of Condominium. Note that measurements of rooms set forth on this floor plan are generally taken at the greatest points of each given room (as if the room were a perfect rectangle), without regard for any cutouts. Accordingly, the area of the actual room will typically be smaller than the product obtained by multiplying the stated length times width. All dimensions are approximate and may vary with actual construction, and all floor plans and development plans are subject to change.