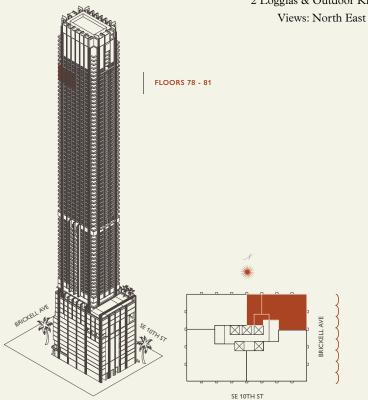

# Residence Duplex A

#### FLOOR 78 - 81 | ONE OF TWO

Rooms

Square Footages

Features

4 Bedrooms 4 Bathrooms

Powder Room

Indoor: 5,500 SQF

Outdoor: 1,467 SQF Total: 6,967 SQF