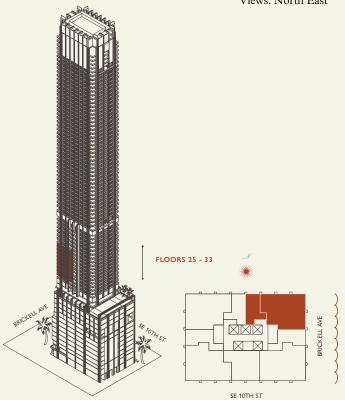

## Residence B FLOOR 25-33

Square Footages

Features

2 Bedrooms 2 Bathrooms Powder Room Outdoor: 395 SQF Total: 2,410 SQF

Indoor: 2,015 SQF Major Suite & Major Room Furniture by Studio Sofield 10' Ceiling Height 4 Juliet Balconies

Loggia & Outdoor Kitchen Views: North East

MIAMI FLORIDA