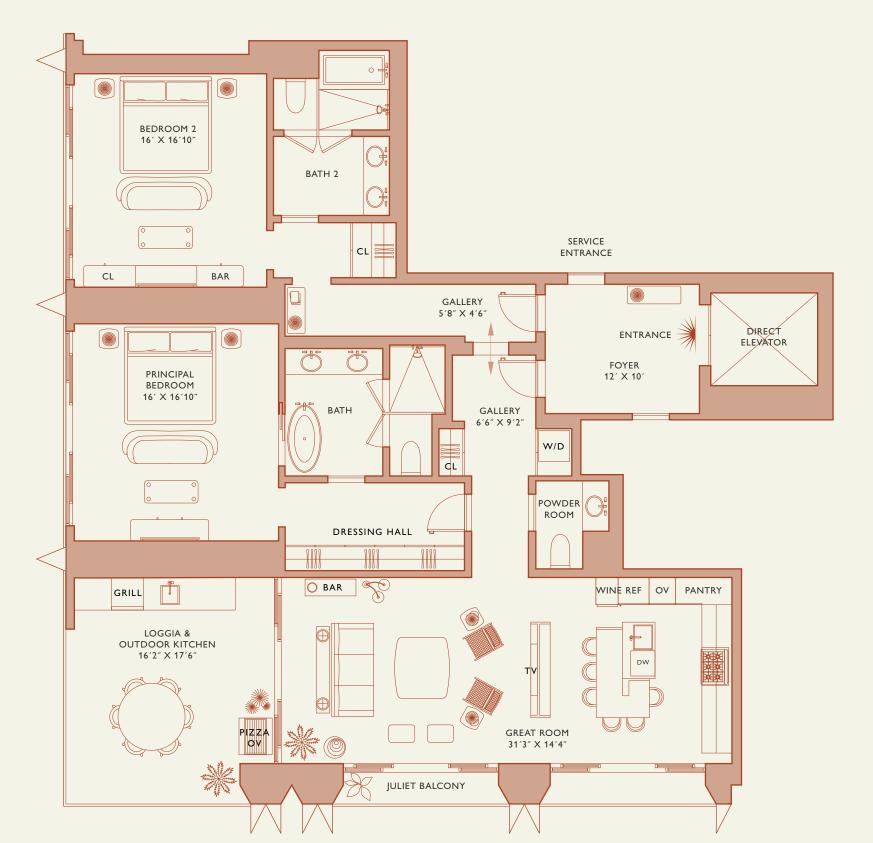

## Residence E

#### **FLOOR 25-33**

Square Footages

Teatures

2 Bedrooms 2 Bathrooms Powder Room Indoor: 1,940 SQF

Total: 2,295 SQF

888 Suite & 888 Room Outdoor: 355 SQF Furniture by Studio Sofield 10' Ceiling Height

2 Juliet Balconies Loggia & Outdoor Kitchen Views: South West