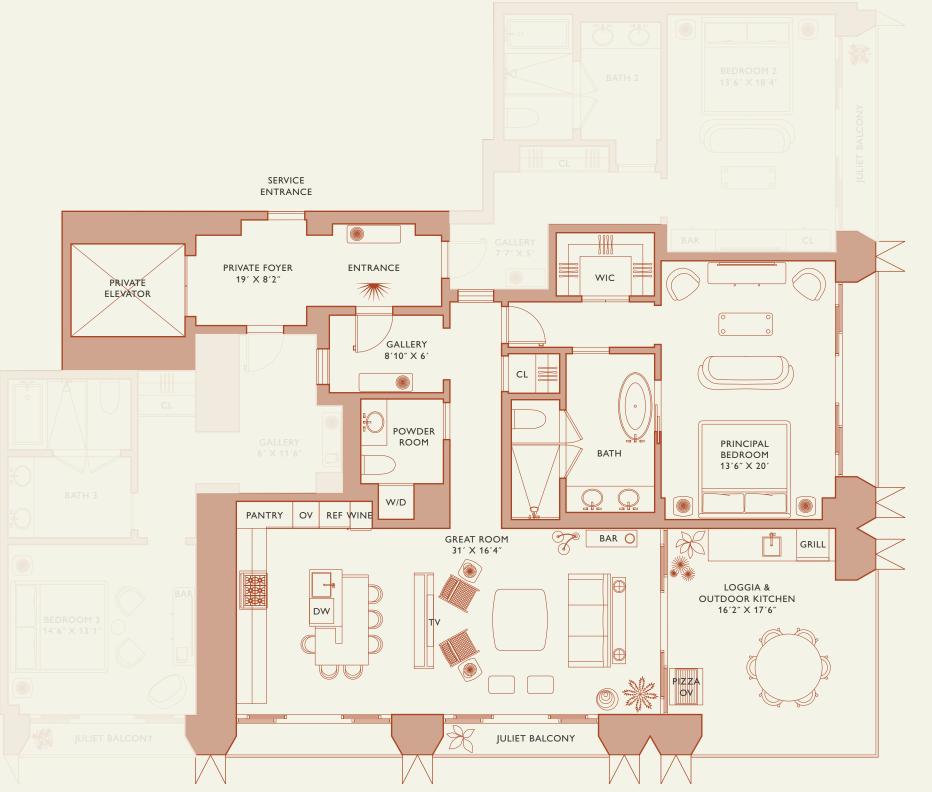

## Residence A

#### **FLOOR 55-77**

Rooms

Square Footages

Total: 3,310 SQF

Teatures

3 Bedrooms 3 Bathrooms Powder Room

Indoor: 2,875 SQF Major Suite & Major Rooms Furniture by Studio Sofield Outdoor: 435 SQF

11' Ceiling Height 5 Juliet Balconies

Loggia & Outdoor Kitchen

Views: South East

Biscayne Bay

MIAMI FLORIDA