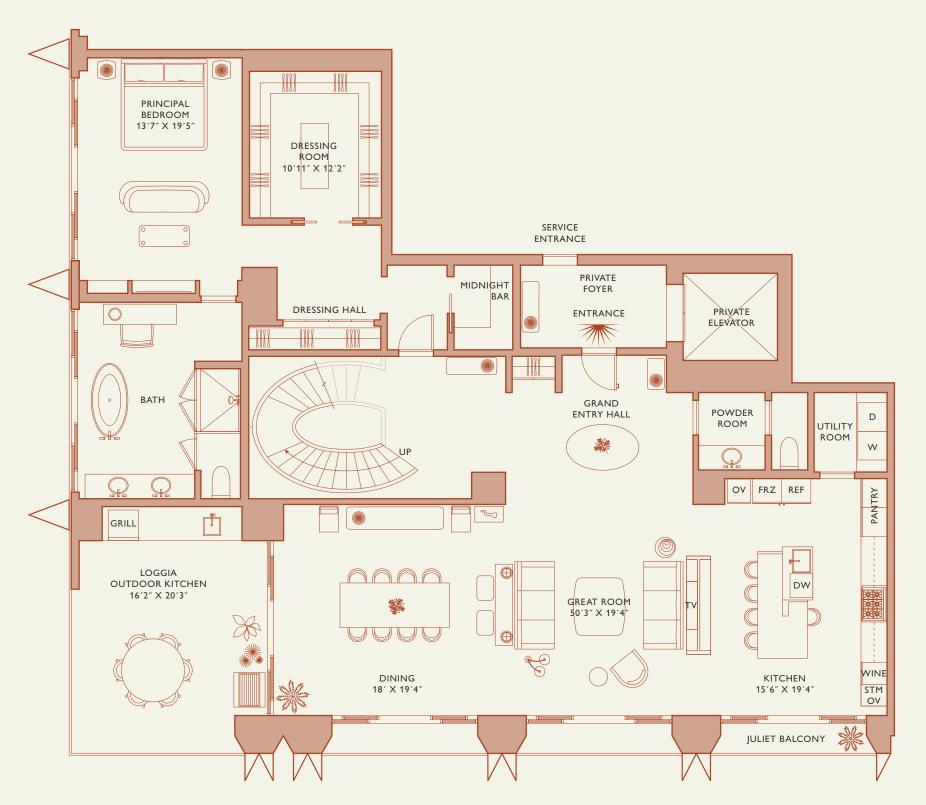

## Residence A

FLOOR 34-54

Rooms

Square Footages

Teatures

2 Bedrooms 2 Bathrooms Powder Room

Study

Indoor: 2,315 SQF

Outdoor: 405 SQF Total: 2,720 SQF

888 Suite & 888 Room
Furniture by Studio Sofield
11' Ceiling Height
4 Juliet Balconies

Loggia & Outdoor Kitchen Views: South East

MIAMI FLORIDA