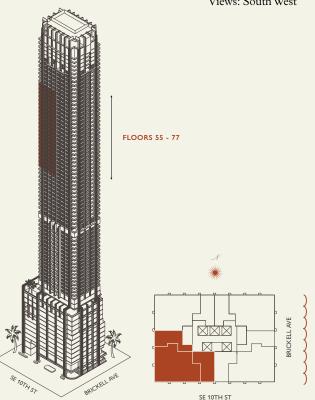

#### **FLOOR 55-77**

Rooms

Square Footages

Total: 3,310 SQF

Teatures

3 Bedrooms 3 Bathrooms Powder Room

Indoor: 2,875 SQF Major Suite & Major Rooms Furniture by Studio Sofield Outdoor: 435 SQF

11' Ceiling Height 5 Juliet Balconies

Loggia & Outdoor Kitchen

Views: South East

Biscayne Bay

MIAMI FLORIDA