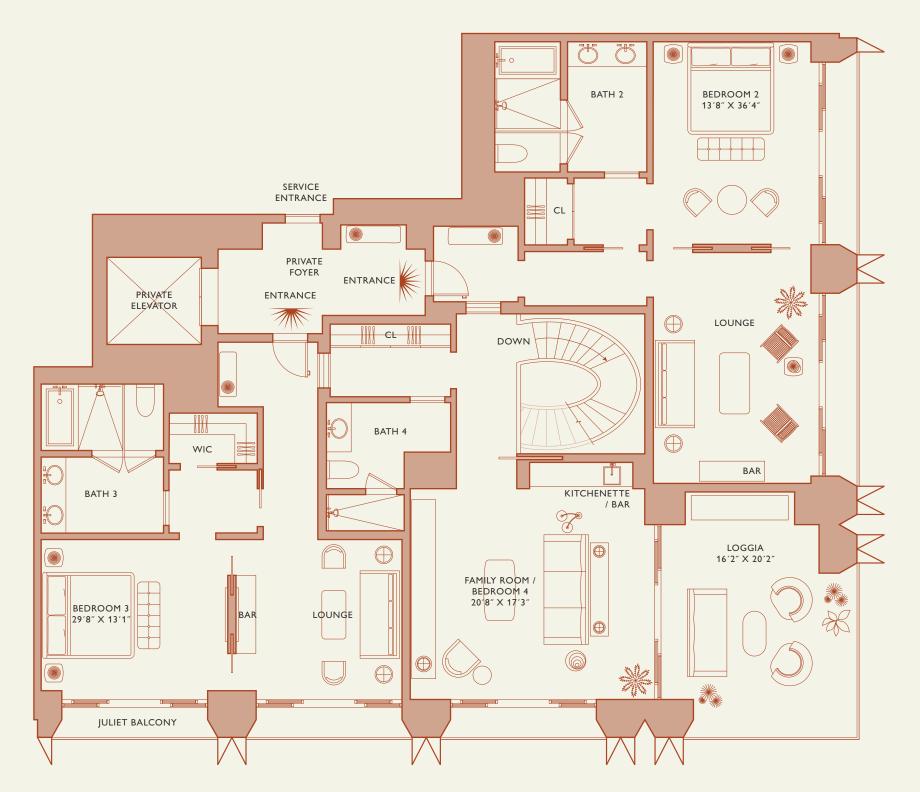

# Residence Duplex A

#### FLOOR 78 - 81 | ONE OF TWO

Rooms

Square Footages

Features

4 Bedrooms 4 Bathrooms

Powder Room

Indoor: 5,500 SQF

Outdoor: 1,467 SQF Total: 6,967 SQF

888 Duplex Suite w/ Grand Staircase

2 888 Junior Suites

Furniture by Studio Sofield

Dressing Room

11' Ceiling Height

10 Juliet Balconies

2 Loggias & Outdoor Kitchen

Stated dimensions are measured to the exterior boundaries of the exterior walls and the centerline of interior demising walls and in fact vary from the dimensions that would be determined by using the description and definition of the "Unit" set forth in the Declaration (which generally only includes the interior airspace between the perimeter walls and excludes interior structural components). For your reference, the area of the Unit, determined in accordance with those defined unit boundaries, is set forth on Exhibit "3" to the Declaration of Condominium. Note that measurements of rooms set forth on this floor plan are generally taken at the greatest points of each given room (as if the room were a perfect rectangle), without regard for any cutouts. Accordingly, the area of the actual room will typically be smaller than the product obtained by multiplying the stated length times width. All dimensions are approximate and may vary with actual construction, and all floor plans and development plans are subject to change.