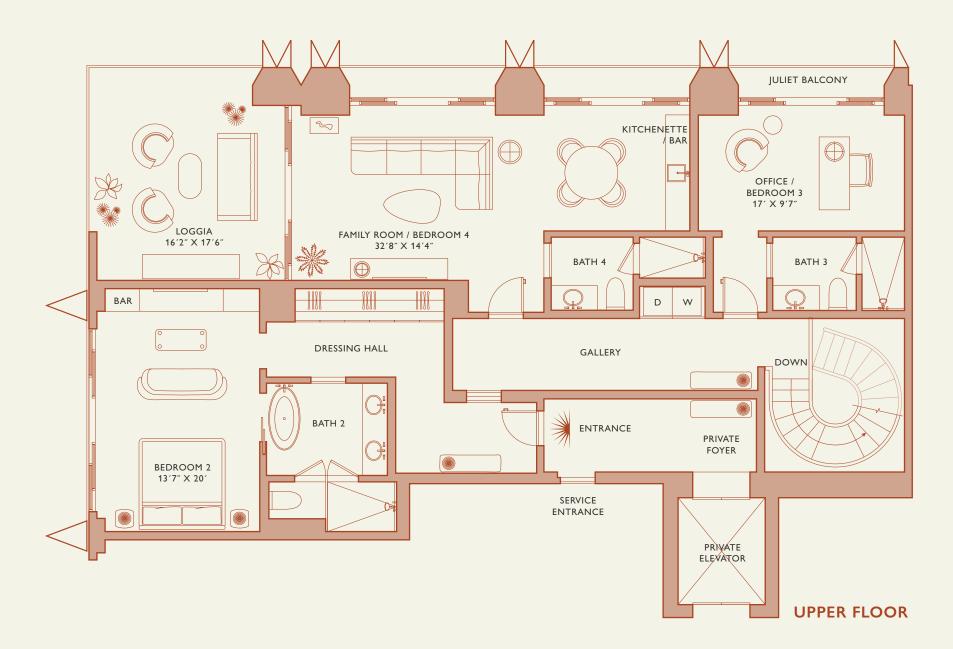

# Residence Duplex A

#### FLOOR 78 - 81 | TWO OF TWO

Rooms

Square Footages

Teatures

4 Bedrooms 4 Bathrooms

Powder Room

Indoor: 5,500 SQF

Outdoor: 1,467 SQF Total: 6,967 SQF

888 Duplex Suite w/ Grand Staircase

2 888 Junior Suites

Furniture by Studio Sofield

Dressing Room

11' Ceiling Height

10 Juliet Balconies

2 Loggias & Outdoor Kitchen

Stated dimensions are measured to the exterior boundaries of the exterior walls and the centerline of interior demising walls and in fact vary from the dimensions that would be determined by using the description and definition of the "Unit" set forth in the Declaration (which generally only includes the interior airspace between the perimeter walls and excludes interior structural components). For your reference, the area of the Unit, determined in accordance with those defined unit boundaries, is set forth on Exhibit "3" to the Declaration of Condominium. Note that measurements of rooms set forth on this floor plan are generally taken at the greatest points of each given room (as if the room were a perfect rectangle), without regard for any cutouts. Accordingly, the area of the actual room will typically be smaller than the product obtained by multiplying the stated length times width. All dimensions are approximate and may vary with actual construction, and all floor plans and development plans are subject to change.

**UPPER FLOOR** 

INFO@888MIAMI.COM

MIAMI FLORIDA