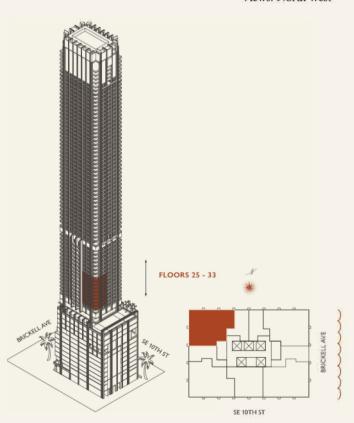

# Residence A

**FLOOR 25-33** 

Square Footages

Teatures

2 Bedrooms 2 Bathrooms Powder Room Study

Indoor: 2,315 SQF Outdoor: 405 SQF

Total: 2,720 SQF

888 Suite & 888 Room Furniture by Studio Sofield 10' Ceiling Height 4 Juliet Balconies Loggia & Outdoor Kitchen

MIAMI FLORIDA

## Residence A

#### **FLOOR 25-33**

Square Footages

Teatures

2 Bedrooms 2 Bathrooms Powder Room Study

Indoor: 2,315 SQF

Total: 2,720 SQF

888 Suite & 888 Room Outdoor: 405 SQF Furniture by Studio Sofield 10' Ceiling Height 4 Juliet Balconies Loggia & Outdoor Kitchen Views: South East

# Residence A

**FLOOR 25-33** 

Square Footages

Features

2 Bedrooms 2 Bathrooms Powder Room Study

Indoor: 2,315 SQF Total: 2,720 SQF

888 Suite & 888 Room Outdoor: 405 SQF Furniture by Studio Sofield 10' Ceiling Height 4 Juliet Balconies