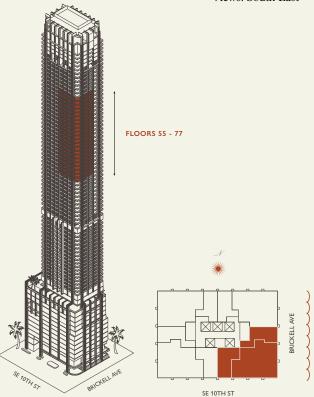

## Residence A

#### **FLOOR 55-77**

Rooms

Square Footages

Total: 3,310 SQF

Teatures

3 Bedrooms 3 Bathrooms Powder Room

Indoor: 2,875 SQF Major Suite & Major Rooms Furniture by Studio Sofield Outdoor: 435 SQF

11' Ceiling Height 5 Juliet Balconies

Loggia & Outdoor Kitchen

Views: South East

Biscayne Bay

MIAMI FLORIDA