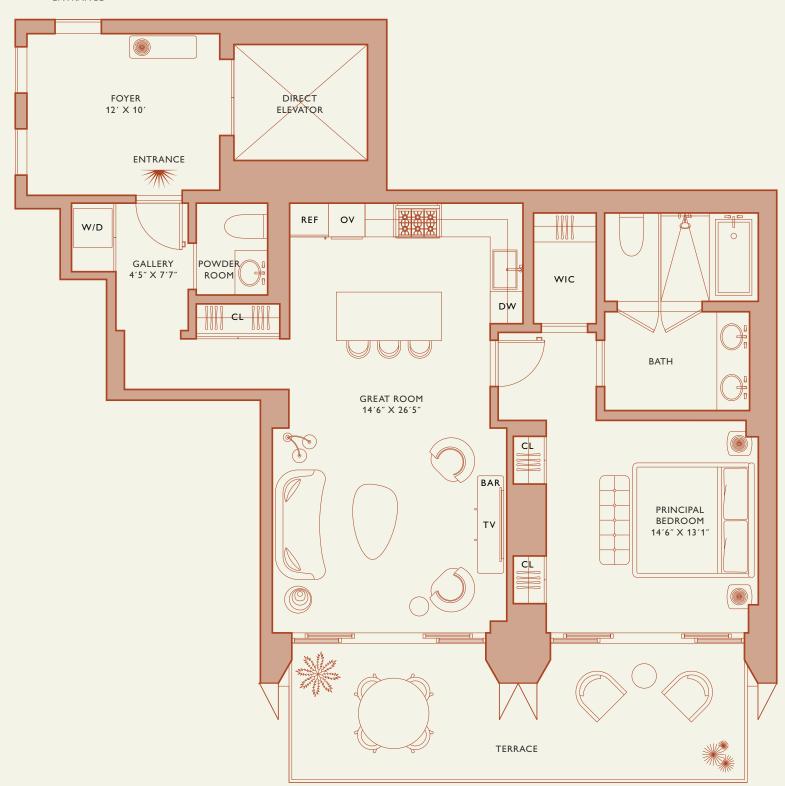

# Residence A

**FLOOR 25-33** 

Square Footages

Teatures

2 Bedrooms 2 Bathrooms Powder Room Study

Indoor: 2,315 SQF Outdoor: 405 SQF

Total: 2,720 SQF

888 Suite & 888 Room Furniture by Studio Sofield 10' Ceiling Height 4 Juliet Balconies Loggia & Outdoor Kitchen

MIAMI FLORIDA

## Residence A

#### **FLOOR 25-33**

Square Footages

Teatures

2 Bedrooms 2 Bathrooms Powder Room Study

Indoor: 2,315 SQF

Total: 2,720 SQF

888 Suite & 888 Room Outdoor: 405 SQF Furniture by Studio Sofield 10' Ceiling Height 4 Juliet Balconies Loggia & Outdoor Kitchen Views: South East