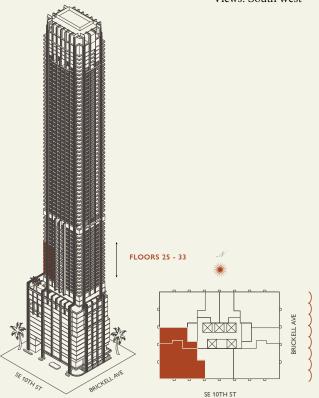

## Residence D

**FLOOR 25-33** 

Square Footages

Bedroom Bathroom

Powder Room

Outdoor: 345 SQF Total: 1,720 SQF

Indoor: 1,375 SQF Furniture by Studio Sofield

10' Ceiling Height

2 Juliet Balconies Loggia & Outdoor Kitchen

Views: North West

Stated dimensions are measured to the exterior boundaries of the exterior walls and the centerline of interior demising walls and in fact vary from the dimensions that would be determined by using the description and definition of the "Unit" set forth in the Declaration (which generally only includes the interior airspace between the perimeter walls and excludes interior structural components). For your reference, the area of the Unit, determined in accordance with those defined unit boundaries, is set forth on Exhibit "3" to the Declaration of Condominium. Note that measurements of rooms set forth on this floor plan are generally taken at the greatest points of each given room (as if the room were a perfect rectangle), without regard for any cutouts. Accordingly, the area of the actual room will typically be smaller than the product obtained by multiplying the stated length times width. All dimensions are approximate and may vary with actual construction, and all floor plans and development plans are subject to change.