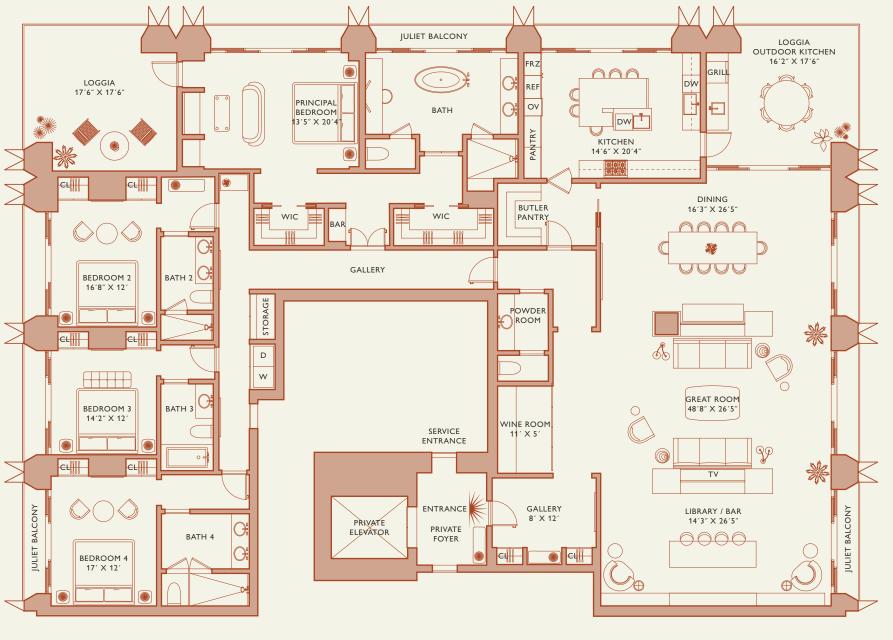

## Penthouse A

FLOOR 83 - 86

Rooms

Powder Room

Square Footages

Features

4 Bedrooms 4 Bathrooms Indoor: 4,855 SQF Outdoor: 780 SQF Total: 5,635 SQF

5 SQF 888 Half Floor Residence
0 SQF Furniture by Studio Sofield
SQF 11' Ceiling Height

Furniture by Studio Sofield 11' Ceiling Height 9 Juliet Balconies

2 Loggias & Outdoor Kitchen Views: North East to South East

Stated dimensions are measured to the exterior boundaries of the exterior walls and the centerline of interior demising walls and in fact vary from the dimensions that would be determined by using the description and definition of the "Unit" set forth in the Declaration (which generally only includes the interior airspace between the perimeter walls and excludes interior structural components). For your reference, the area of the Unit, determined in accordance with those defined unit boundaries, is set forth on Exhibit "3" to the Declaration of Condominium. Note that measurements of rooms set forth on this floor plan are generally taken at the greatest points of each given room (as if the room were a perfect rectangle), without regard for any cutouts. Accordingly, the area of the actual room will typically be smaller than the product obtained by multiplying the stated length times width. All dimensions are approximate and may vary with actual construction, and all floor plans and development plans are subject to change.

888 Residence

MIAMI FLORIDA