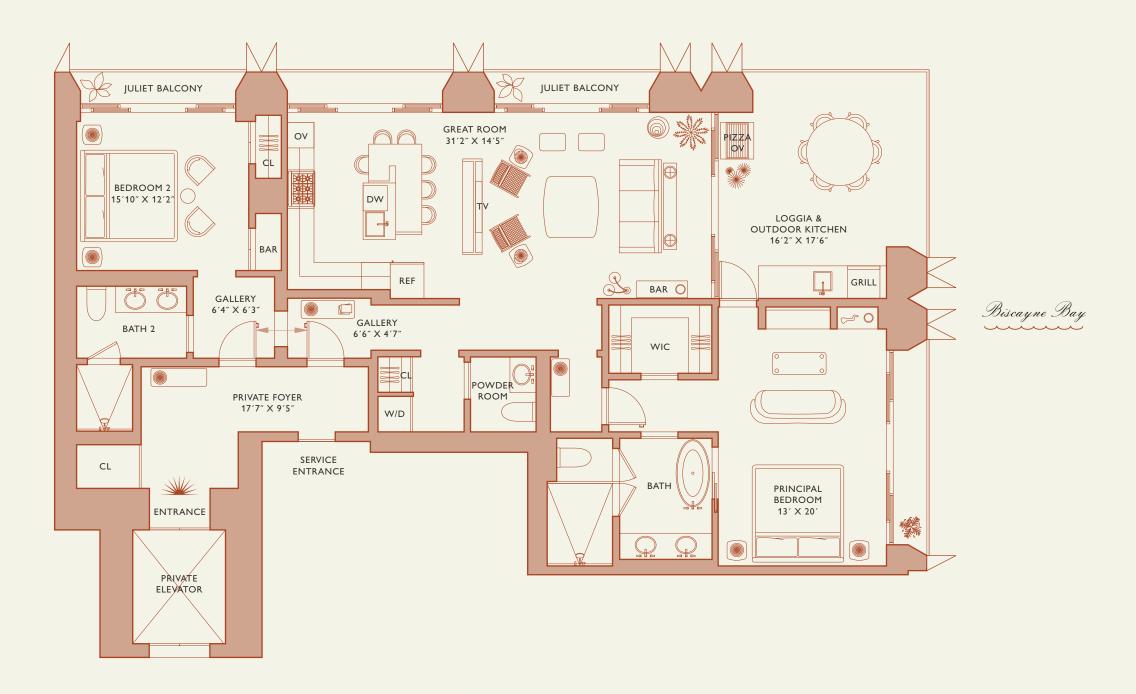

## Residence D

FLOOR 34-54

Square Footages

Teatures

2 Bedrooms 2 Bathrooms Powder Room Indoor: 1,925 SQF

Outdoor: 360 SQF Total: 2,285 SQF

888 Suite & 888 Room Furniture by Studio Sofield

11' Ceiling Height

2 Juliet Balconies

Loggia & Outdoor Kitchen

MIAMI FLORIDA