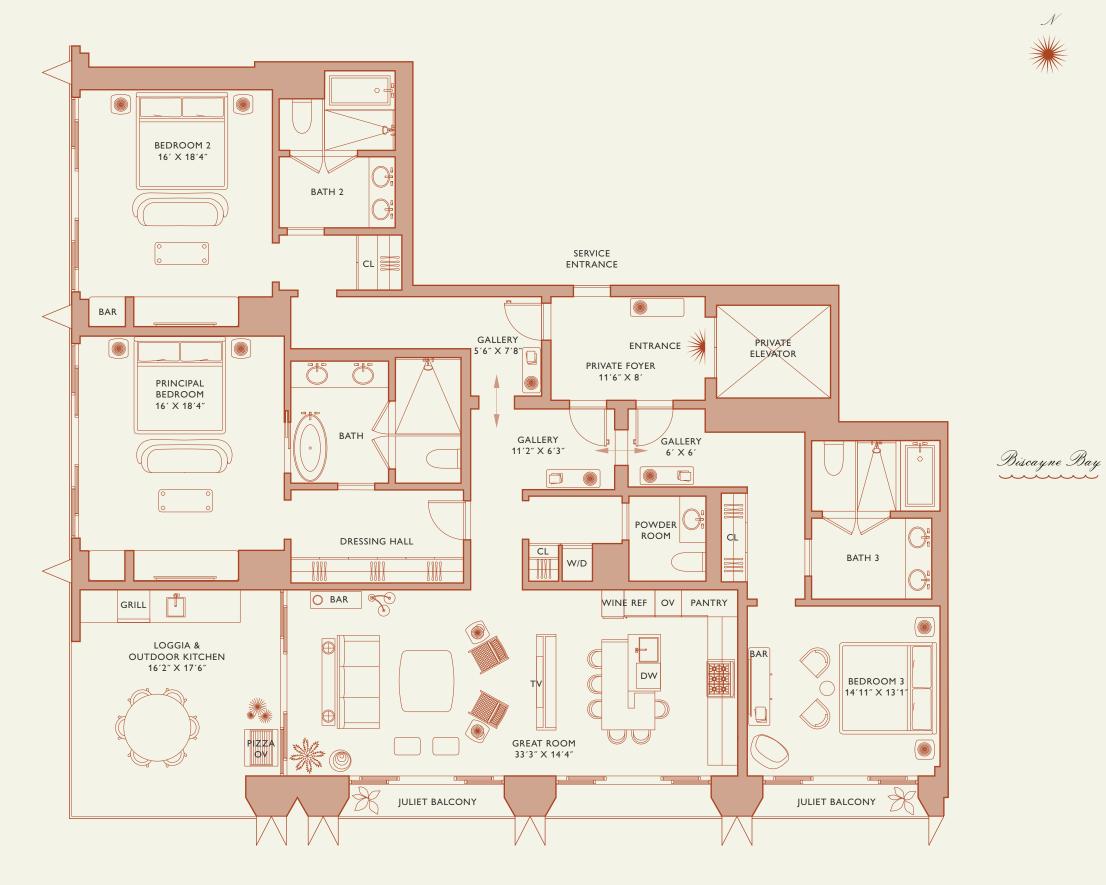

## Residence A

#### **FLOOR 55-77**

Rooms

Square Footages

Total: 3,310 SQF

Teatures

3 Bedrooms 3 Bathrooms Powder Room

Indoor: 2,875 SQF Major Suite & Major Rooms Furniture by Studio Sofield Outdoor: 435 SQF

11' Ceiling Height 5 Juliet Balconies

Loggia & Outdoor Kitchen

Views: South East

Biscayne Bay

MIAMI FLORIDA