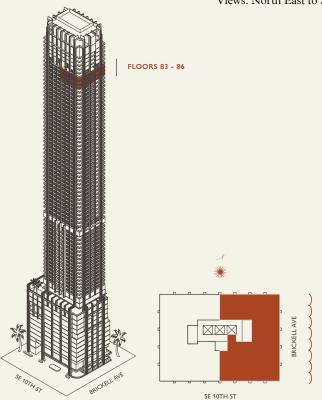

## Penthouse B

#### FLOOR 83 – 86

Rooms

Powder Room

Square Footages

Features

4 Bedrooms Indoor: 4,6
4 Bathrooms Outdoor: 7

Indoor: 4,685 SQF Outdoor: 735 SQF Total: 5,420 SQF 888 Half Floor Residence Furniture by Studio Sofield 11' Ceiling Height

6 Juliet Balconies

2 Loggias & Outdoor Kitchen

Views: North West to South West

Stated dimensions are measured to the exterior boundaries of the exterior walls and the centerline of interior demising walls and in fact vary from the dimensions that would be determined by using the description and definition of the "Unit" set forth in the Declaration (which generally only includes the interior airspace between the perimeter walls and excludes interior structural components). For your reference, the area of the Unit, determined in accordance with those defined unit boundaries, is set forth on Exhibit "3" to the Declaration of Condominium. Note that measurements of rooms set forth on this floor plan are generally taken at the greatest points of each given room (as if the room were a perfect rectangle), without regard for any cutouts. Accordingly, the area of the actual room will typically be smaller than the product obtained by multiplying the stated length times width. All dimensions are approximate and may vary with actual construction, and all floor plans and development plans are subject to change.