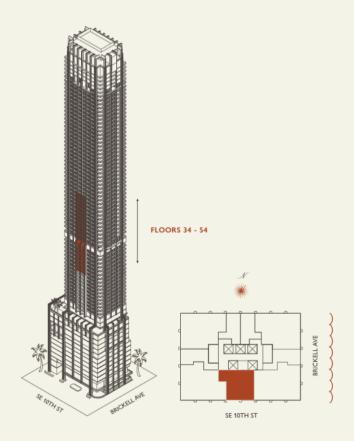

#### FLOOR 34-54

Rooms

Square Footages

Total: 2,720 SQF

Teatures

2 Bedrooms 2 Bathrooms Powder Room Study

Indoor: 2,315 SQF Major Suite & Major Room Outdoor: 405 SQF

Furniture by Studio Sofield 11' Ceiling Height

4 Juliet Balconies

Loggia & Outdoor Kitchen

MIAMI FLORIDA