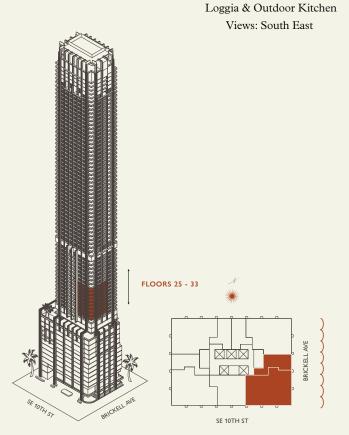

#### FLOOR 25-33

Rooms

Square Footages

Teatures

2 Bedrooms 2 Bathrooms Powder Room Study Indoor: 2,315 SQF Major Suite & Major Room Outdoor: 405 SQF Furniture by Studio Sofield

Total: 2,720 SQF

Furniture by Studio Sofield
10' Ceiling Height
4 Juliet Balconies

Loggia & Outdoor Kitchen Views: South Fast

MIAMI FLORIDA