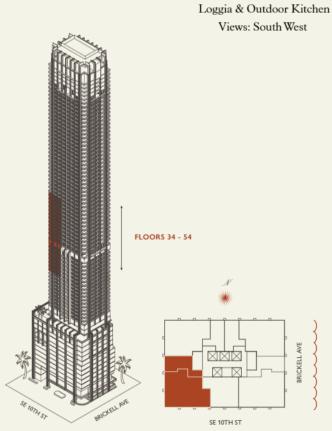

## Residence A

FLOOR 34-54

Rooms

Square Footages

Teatures

2 Bedrooms 2 Bathrooms Powder Room

Study

Indoor: 2,315 SQF

Outdoor: 405 SQF Total: 2,720 SQF

888 Suite & 888 Room
Furniture by Studio Sofield
11' Ceiling Height
4 Juliet Balconies

Loggia & Outdoor Kitchen Views: South East

MIAMI FLORIDA