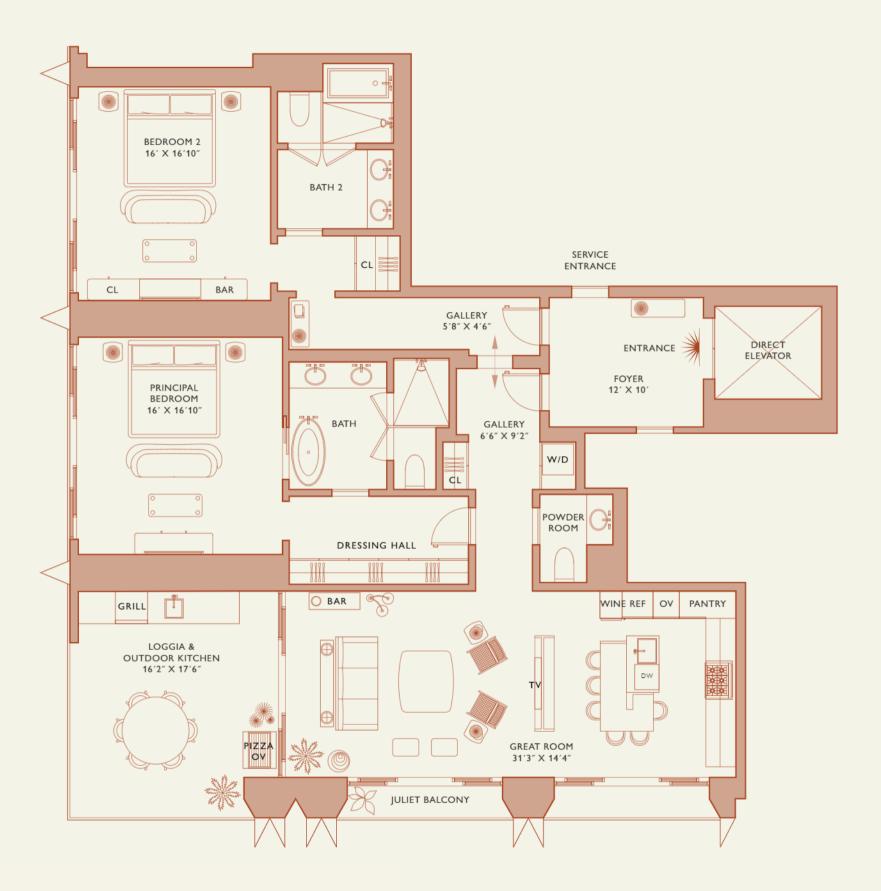

# Residence A

**FLOOR 25-33** 

Square Footages

Teatures

2 Bedrooms 2 Bathrooms Powder Room Study

Indoor: 2,315 SQF Outdoor: 405 SQF

Total: 2,720 SQF

888 Suite & 888 Room Furniture by Studio Sofield 10' Ceiling Height 4 Juliet Balconies Loggia & Outdoor Kitchen

## Residence A

#### **FLOOR 25-33**

Square Footages

Teatures

2 Bedrooms 2 Bathrooms Powder Room Study

Indoor: 2,315 SQF

Total: 2,720 SQF

888 Suite & 888 Room Outdoor: 405 SQF Furniture by Studio Sofield 10' Ceiling Height 4 Juliet Balconies Loggia & Outdoor Kitchen Views: South East

# Residence A

**FLOOR 25-33** 

Square Footages

Features

2 Bedrooms 2 Bathrooms Powder Room Study

Indoor: 2,315 SQF Total: 2,720 SQF

888 Suite & 888 Room Outdoor: 405 SQF Furniture by Studio Sofield 10' Ceiling Height 4 Juliet Balconies