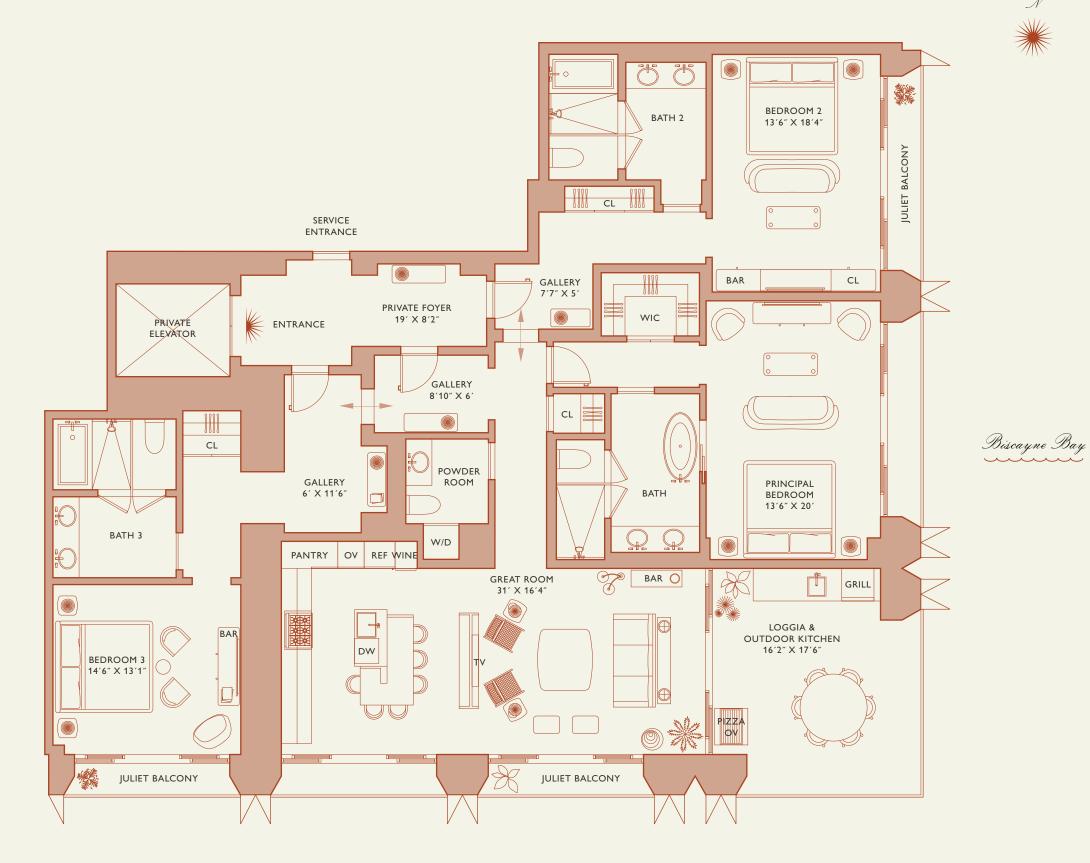

## Residence A

#### **FLOOR 55-77**

Rooms

Square Footages

Total: 3,310 SQF

Teatures

3 Bedrooms 3 Bathrooms Powder Room

Indoor: 2,875 SQF Major Suite & Major Rooms Furniture by Studio Sofield Outdoor: 435 SQF

11' Ceiling Height 5 Juliet Balconies

Loggia & Outdoor Kitchen

Views: South East

Biscayne Bay

MIAMI FLORIDA