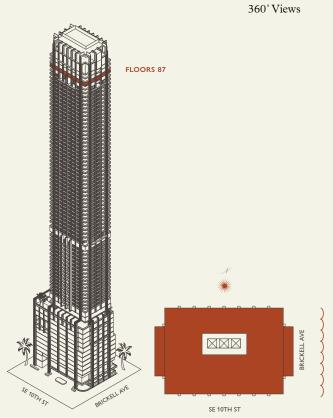

### Penthouse FLOOR 87

Rooms

4 Bedrooms

5 Bathrooms 2 Powder Rooms Square Footages

Indoor: 9,780 SQF Outdoor: 1,370 SQF Total: 11,150 SQF

Major Penthouse Furniture by Studio Sofield

Teatures

11' Ceiling Height 14 Juliet Balconies

3 Private Loggias Terrace & Outdoor Garden