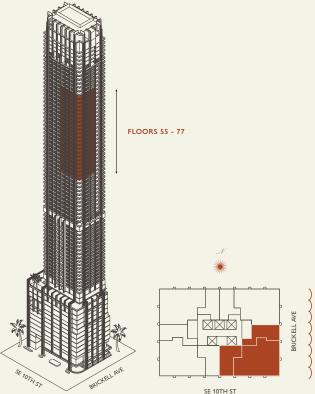

## Residence A

#### **FLOOR 55-77**

Rooms

Square Footages

Total: 3,310 SQF

Teatures

3 Bedrooms 3 Bathrooms Powder Room

Indoor: 2,875 SQF Major Suite & Major Rooms Furniture by Studio Sofield Outdoor: 435 SQF

11' Ceiling Height 5 Juliet Balconies

Loggia & Outdoor Kitchen

Views: South East

Biscayne Bay

MIAMI FLORIDA