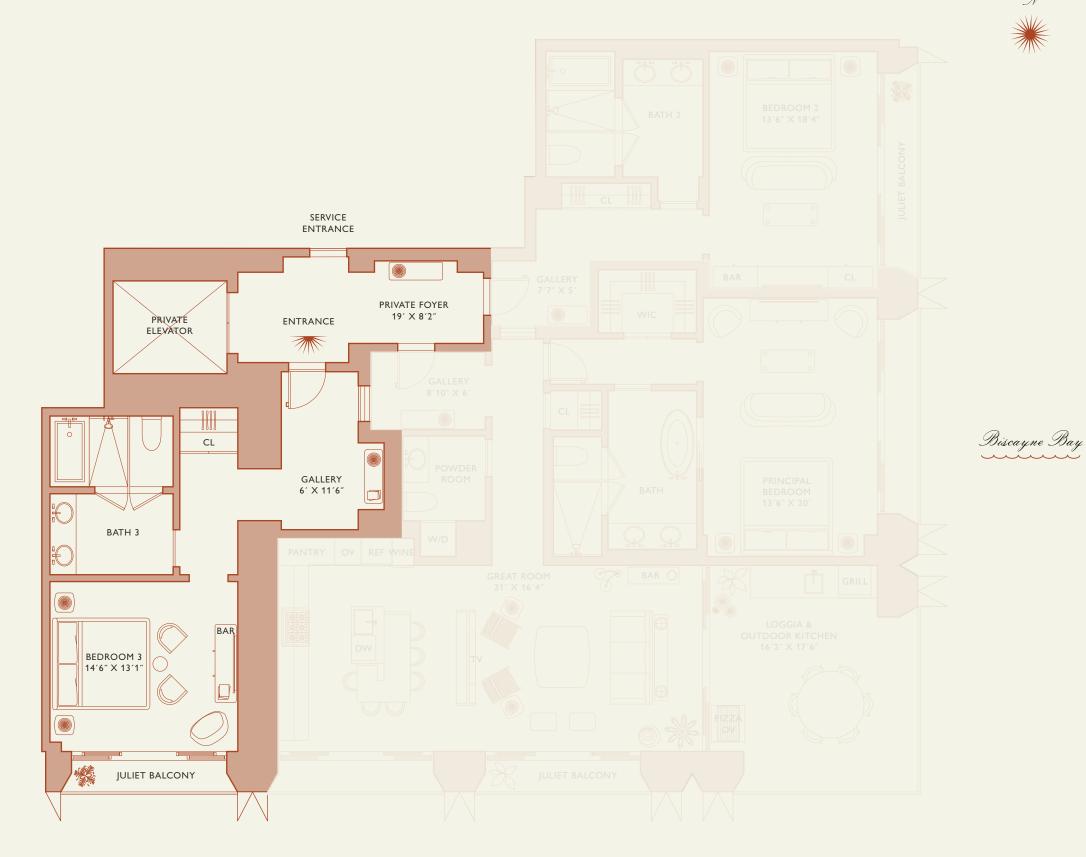

## Residence A

#### **FLOOR 55-77**

Square Footages

Teatures

3 Bedrooms 3 Bathrooms Powder Room Indoor: 2,875 SQF

Outdoor: 435 SQF Total: 3,310 SQF

888 Suite & 888 Rooms Furniture by Studio Sofield

11' Ceiling Height

5 Juliet Balconies

Loggia & Outdoor Kitchen

Views: South East

Stated dimensions are measured to the exterior boundaries of the exterior walls and the centerline of interior demising walls and in fact vary from the dimensions that would be determined by using the description and definition of the "Unit" set forth in the Declaration (which generally only includes the interior airspace between the perimeter walls and excludes interior structural components). For your reference, the area of the Unit, determined in accordance with those defined unit boundaries, is set forth on Exhibit "3" to the Declaration of Condominium. Note that measurements of rooms set forth on this floor plan are generally taken at the greatest points of each given room (as if the room were a perfect rectangle), without regard for any cutouts. Accordingly, the area of the actual room will typically be smaller than the product obtained by multiplying the stated length times width. All dimensions are approximate and may vary with actual construction, and all floor plans and development plans are subject to change.