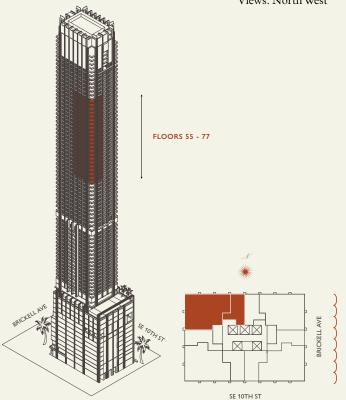

## Residence A

#### **FLOOR 55-77**

Square Footages

Features

3 Bedrooms 3 Bathrooms Powder Room Indoor: 2,875 SQF Outdoor: 435 SQF

Total: 3,310 SQF

888 Suite & 888 Rooms Furniture by Studio Sofield

11' Ceiling Height

5 Juliet Balconies Loggia & Outdoor Kitchen

Views: South East

Stated dimensions are measured to the exterior boundaries of the exterior walls and the centerline of interior demising walls and in fact vary from the dimensions that would be determined by using the description and definition of the "Unit" set forth in the Declaration (which generally only includes the interior airspace between the perimeter walls and excludes interior structural components). For your reference, the area of the Unit, determined in accordance with those defined unit boundaries, is set forth on Exhibit "3" to the Declaration of Condominium. Note that measurements of rooms set forth on this floor plan are generally taken at the greatest points of each given room (as if the room were a perfect rectangle), without regard for any cutouts. Accordingly, the area of the actual room will typically be smaller than the product obtained by multiplying the stated length times width. All dimensions are approximate and may vary with actual construction, and all floor plans and development plans are subject to change.