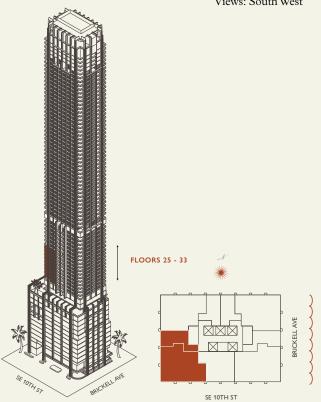

## Residence E

#### **FLOOR 25-33**

Square Footages

Teatures

2 Bedrooms 2 Bathrooms Powder Room Indoor: 1,940 SQF

Total: 2,295 SQF

888 Suite & 888 Room Outdoor: 355 SQF Furniture by Studio Sofield 10' Ceiling Height

2 Juliet Balconies Loggia & Outdoor Kitchen Views: South West