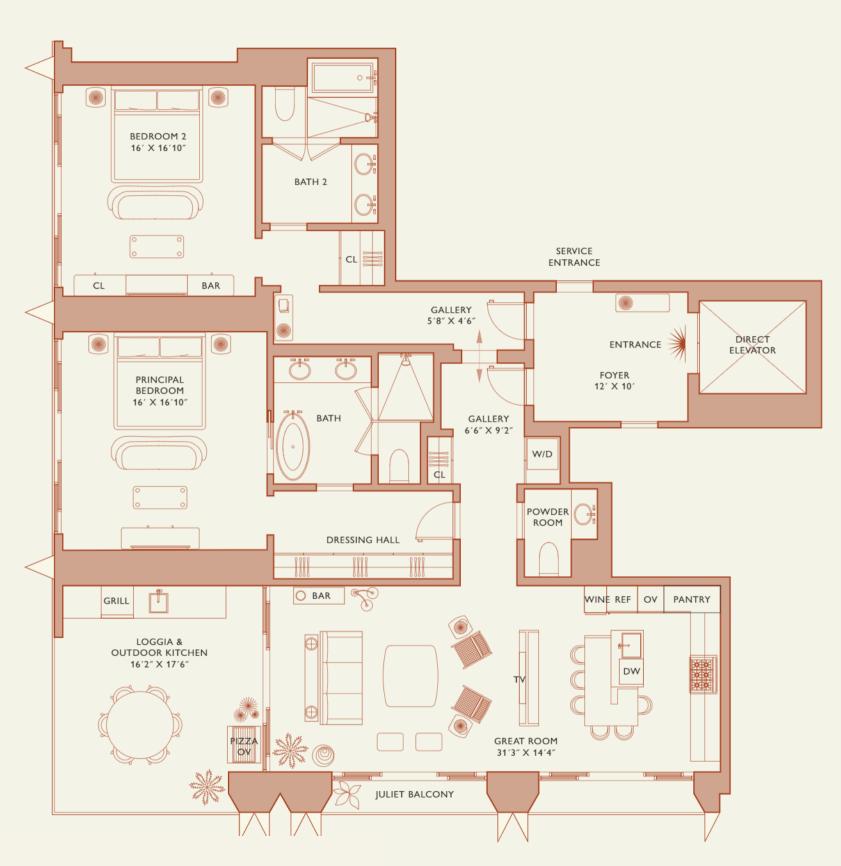

## Residence A

FLOOR 34-54

Rooms

Square Footages

Teatures

2 Bedrooms 2 Bathrooms Powder Room

Study

Indoor: 2,315 SQF

Outdoor: 405 SQF Total: 2,720 SQF

888 Suite & 888 Room
Furniture by Studio Sofield
11' Ceiling Height
4 Juliet Balconies

Loggia & Outdoor Kitchen Views: South East

MIAMI FLORIDA

### Residence A

#### FLOOR 34-54

Square Footages

Teatures

2 Bedrooms 2 Bathrooms Powder Room Study

Indoor: 2,315 SQF

Total: 2,720 SQF

888 Suite & 888 Room Outdoor: 405 SQF Furniture by Studio Sofield 11' Ceiling Height 4 Juliet Balconies

> Loggia & Outdoor Kitchen Views: South East

MIAMI FLORIDA

## Residence A

FLOOR 34-54

Square Footages

Features

2 Bedrooms 2 Bathrooms Powder Room

Study

Indoor: 2,315 SQF

Total: 2,720 SQF

888 Suite & 888 Room Outdoor: 405 SQF Furniture by Studio Sofield 11' Ceiling Height 4 Juliet Balconies Loggia & Outdoor Kitchen

MIAMI FLORIDA