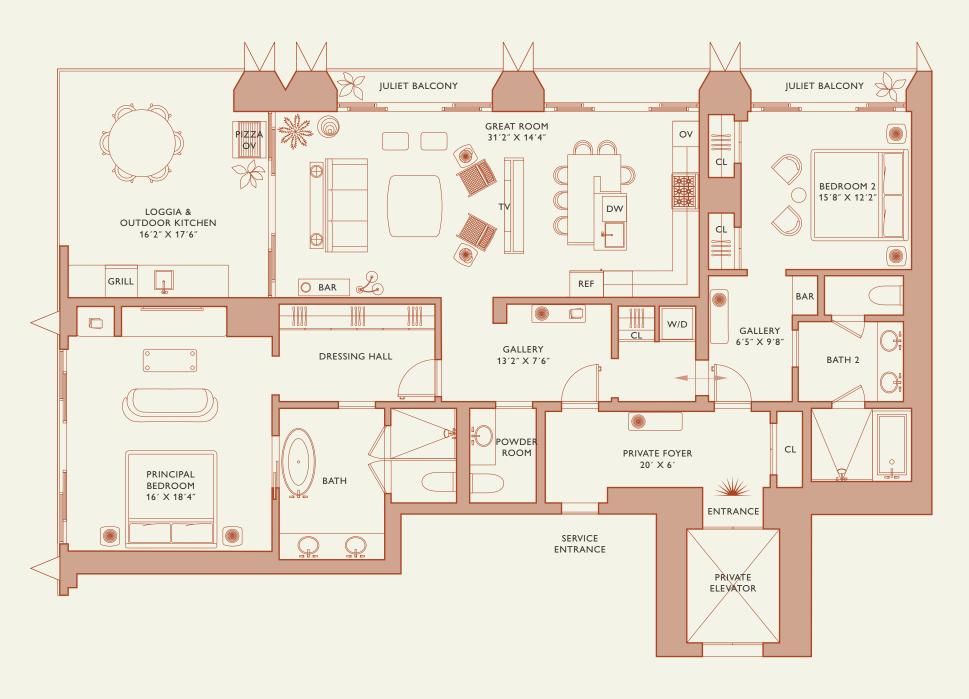

## Residence A

FLOOR 34-54

Rooms

Square Footages

Teatures

2 Bedrooms 2 Bathrooms Powder Room

Study

Indoor: 2,315 SQF

Outdoor: 405 SQF Total: 2,720 SQF

888 Suite & 888 Room
Furniture by Studio Sofield
11' Ceiling Height
4 Juliet Balconies

Loggia & Outdoor Kitchen Views: South East

MIAMI FLORIDA