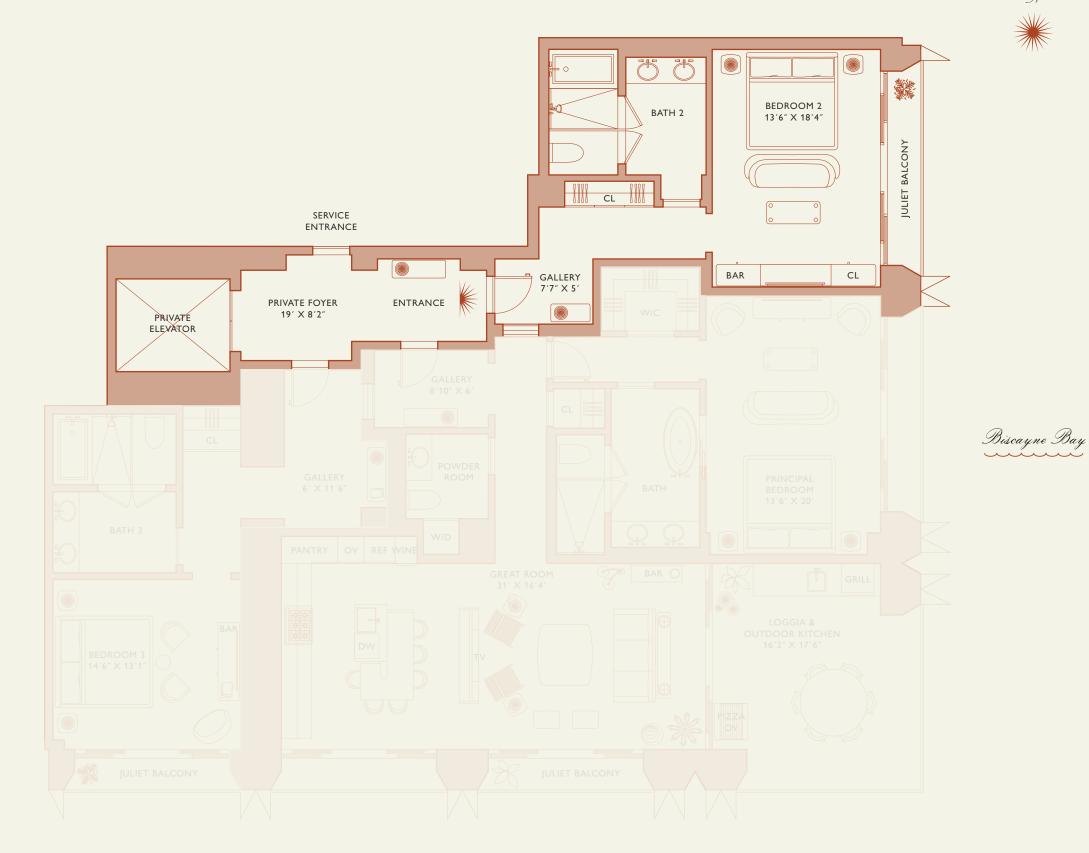

## Residence B

**FLOOR 55-77** 

Square Footages

Teatures

2 Bedrooms 2 Bathrooms Powder Room Indoor: 2,015 SQF Outdoor: 395 SQF

Total: 2,410 SQF

888 Suite & 888 Room Furniture by Studio Sofield

11' Ceiling Height 3 Juliet Balconies

Loggia & Outdoor Kitchen

Views: North East

Stated dimensions are measured to the exterior boundaries of the exterior walls and the centerline of interior demising walls and in fact vary from the dimensions that would be determined by using the description and definition of the "Unit" set forth in the Declaration (which generally only includes the interior airspace between the perimeter walls and excludes interior structural components). For your reference, the area of the Unit, determined in accordance with those defined unit boundaries, is set forth on Exhibit "3" to the Declaration of Condominium. Note that measurements of rooms set forth on this floor plan are generally taken at the greatest points of each given room (as if the room were a perfect rectangle), without regard for any cutouts. Accordingly, the area of the actual room will typically be smaller than the product obtained by multiplying the stated length times width. All dimensions are approximate and may vary with actual construction, and all floor plans and development plans are subject to change.