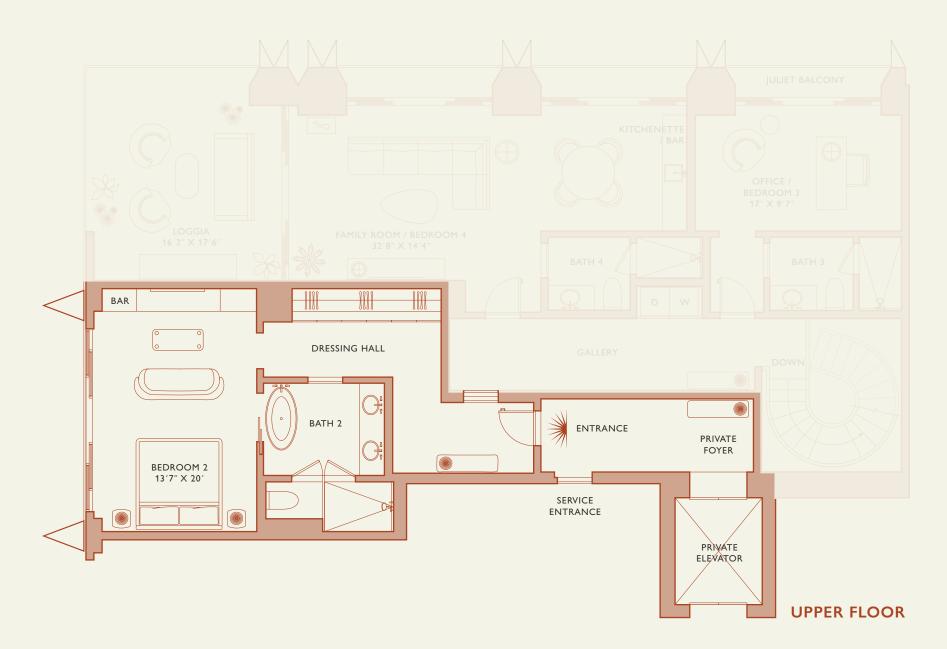

## Residence D

FLOOR 34-54

Square Footages

Teatures

2 Bedrooms 2 Bathrooms Powder Room Indoor: 1,925 SQF

Outdoor: 360 SQF Total: 2,285 SQF

888 Suite & 888 Room Furniture by Studio Sofield

11' Ceiling Height

2 Juliet Balconies

Loggia & Outdoor Kitchen

MIAMI FLORIDA