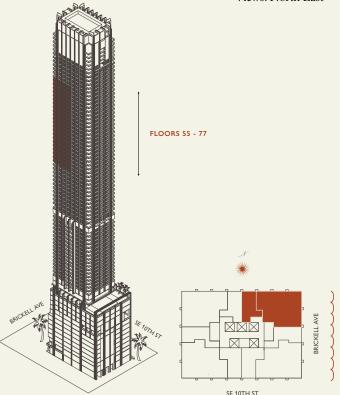

## Residence B

**FLOOR 55-77** 

Square Footages

Teatures

2 Bedrooms 2 Bathrooms Powder Room Indoor: 2,015 SQF Outdoor: 395 SQF

Total: 2,410 SQF

888 Suite & 888 Room Furniture by Studio Sofield

11' Ceiling Height 3 Juliet Balconies

Loggia & Outdoor Kitchen

Views: North East

Stated dimensions are measured to the exterior boundaries of the exterior walls and the centerline of interior demising walls and in fact vary from the dimensions that would be determined by using the description and definition of the "Unit" set forth in the Declaration (which generally only includes the interior airspace between the perimeter walls and excludes interior structural components). For your reference, the area of the Unit, determined in accordance with those defined unit boundaries, is set forth on Exhibit "3" to the Declaration of Condominium. Note that measurements of rooms set forth on this floor plan are generally taken at the greatest points of each given room (as if the room were a perfect rectangle), without regard for any cutouts. Accordingly, the area of the actual room will typically be smaller than the product obtained by multiplying the stated length times width. All dimensions are approximate and may vary with actual construction, and all floor plans and development plans are subject to change.