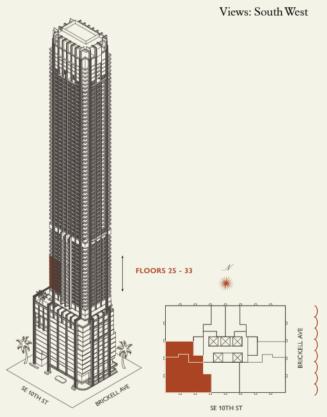

# Residence A

**FLOOR 25-33** 

Square Footages

Teatures

2 Bedrooms 2 Bathrooms Powder Room Study

Indoor: 2,315 SQF Outdoor: 405 SQF

Total: 2,720 SQF

888 Suite & 888 Room Furniture by Studio Sofield 10' Ceiling Height 4 Juliet Balconies Loggia & Outdoor Kitchen

MIAMI FLORIDA

## Residence A

#### **FLOOR 25-33**

Square Footages

Teatures

2 Bedrooms 2 Bathrooms Powder Room Study

Indoor: 2,315 SQF

Total: 2,720 SQF

888 Suite & 888 Room Outdoor: 405 SQF Furniture by Studio Sofield 10' Ceiling Height 4 Juliet Balconies Loggia & Outdoor Kitchen Views: South East

# Residence A

**FLOOR 25-33** 

Square Footages

Features

2 Bedrooms 2 Bathrooms Powder Room Study

Indoor: 2,315 SQF Total: 2,720 SQF

888 Suite & 888 Room Outdoor: 405 SQF Furniture by Studio Sofield 10' Ceiling Height 4 Juliet Balconies