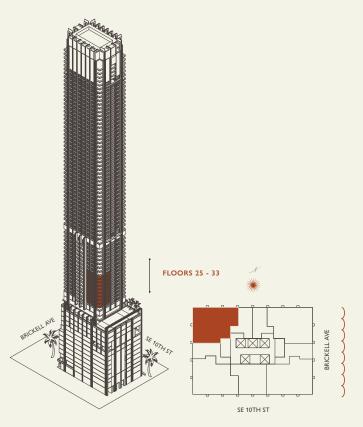

#### FLOOR 25-33

Rooms

Square Footages

Teatures

2 Bedrooms 2 Bathrooms Powder Room Study Indoor: 2,315 SQF Major Suite & Major Room Outdoor: 405 SQF Furniture by Studio Sofield

Total: 2,720 SQF

Furniture by Studio Sofield
10' Ceiling Height
4 Juliet Balconies

Loggia & Outdoor Kitchen Views: South Fast

MIAMI FLORIDA