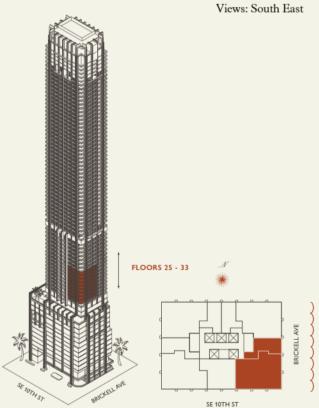

# Residence A

**FLOOR 25-33** 

Square Footages

Teatures

2 Bedrooms 2 Bathrooms Powder Room Study

Indoor: 2,315 SQF Outdoor: 405 SQF

Total: 2,720 SQF

888 Suite & 888 Room Furniture by Studio Sofield 10' Ceiling Height 4 Juliet Balconies Loggia & Outdoor Kitchen

MIAMI FLORIDA

## Residence A

#### **FLOOR 25-33**

Square Footages

Teatures

2 Bedrooms 2 Bathrooms Powder Room Study

Indoor: 2,315 SQF

Total: 2,720 SQF

888 Suite & 888 Room Outdoor: 405 SQF Furniture by Studio Sofield 10' Ceiling Height 4 Juliet Balconies Loggia & Outdoor Kitchen Views: South East

# Residence A

**FLOOR 25-33** 

Square Footages

Features

2 Bedrooms 2 Bathrooms Powder Room Study

Indoor: 2,315 SQF Total: 2,720 SQF

888 Suite & 888 Room Outdoor: 405 SQF Furniture by Studio Sofield 10' Ceiling Height 4 Juliet Balconies