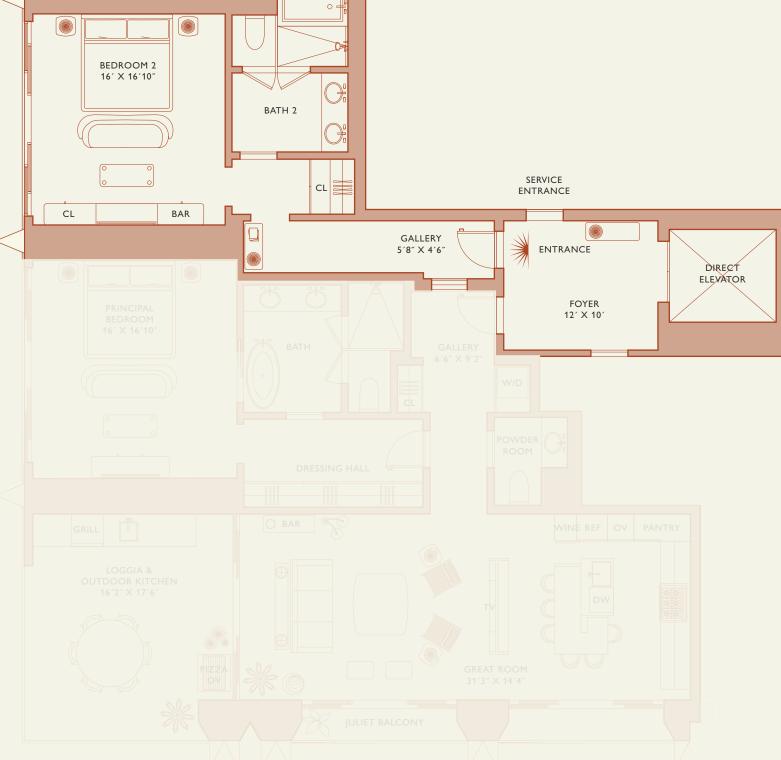

## Residence A

FLOOR 34-54

Rooms

Square Footages

Teatures

2 Bedrooms 2 Bathrooms Powder Room

Study

Indoor: 2,315 SQF

Outdoor: 405 SQF Total: 2,720 SQF

888 Suite & 888 Room
Furniture by Studio Sofield
11' Ceiling Height
4 Juliet Balconies

Loggia & Outdoor Kitchen Views: South East

MIAMI FLORIDA