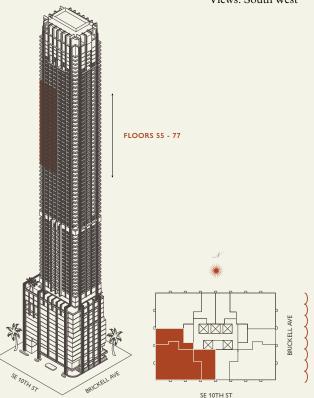

## Residence A

#### **FLOOR 55-77**

Rooms

Square Footages

Total: 3,310 SQF

Teatures

3 Bedrooms 3 Bathrooms Powder Room

Indoor: 2,875 SQF Major Suite & Major Rooms Furniture by Studio Sofield Outdoor: 435 SQF

11' Ceiling Height 5 Juliet Balconies

Loggia & Outdoor Kitchen

Views: South East

Biscayne Bay

MIAMI FLORIDA