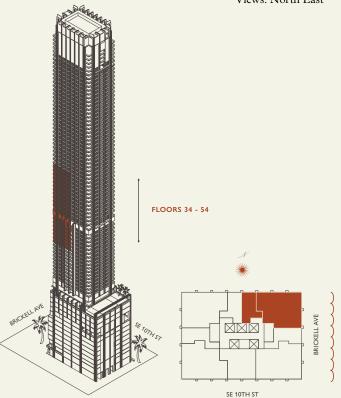

## Residence A

FLOOR 34-54

Rooms

Square Footages

Teatures

2 Bedrooms 2 Bathrooms Powder Room

Study

Indoor: 2,315 SQF

Outdoor: 405 SQF Total: 2,720 SQF

888 Suite & 888 Room
Furniture by Studio Sofield
11' Ceiling Height
4 Juliet Balconies

Loggia & Outdoor Kitchen Views: South East

MIAMI FLORIDA