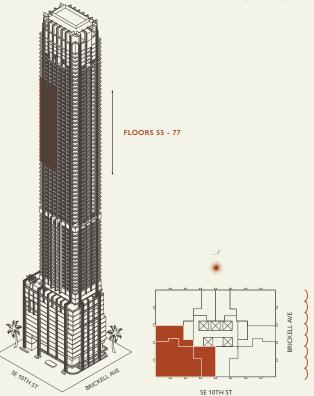

## Residence A

#### **FLOOR 55-77**

Rooms

Square Footages

Total: 3,310 SQF

Teatures

3 Bedrooms 3 Bathrooms Powder Room

Indoor: 2,875 SQF Major Suite & Major Rooms Furniture by Studio Sofield Outdoor: 435 SQF

11' Ceiling Height 5 Juliet Balconies

Loggia & Outdoor Kitchen

Views: South East

Biscayne Bay

MIAMI FLORIDA