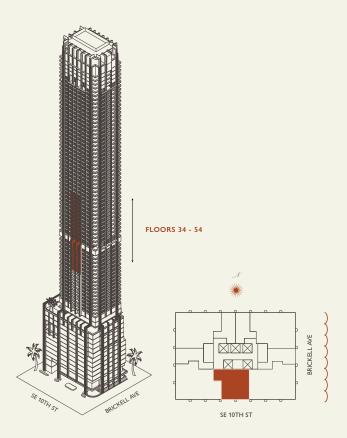

## Residence A

FLOOR 34-54

Rooms

Square Footages

Teatures

2 Bedrooms 2 Bathrooms Powder Room

Study

Indoor: 2,315 SQF

Outdoor: 405 SQF Total: 2,720 SQF

888 Suite & 888 Room
Furniture by Studio Sofield
11' Ceiling Height
4 Juliet Balconies

Loggia & Outdoor Kitchen Views: South East

MIAMI FLORIDA