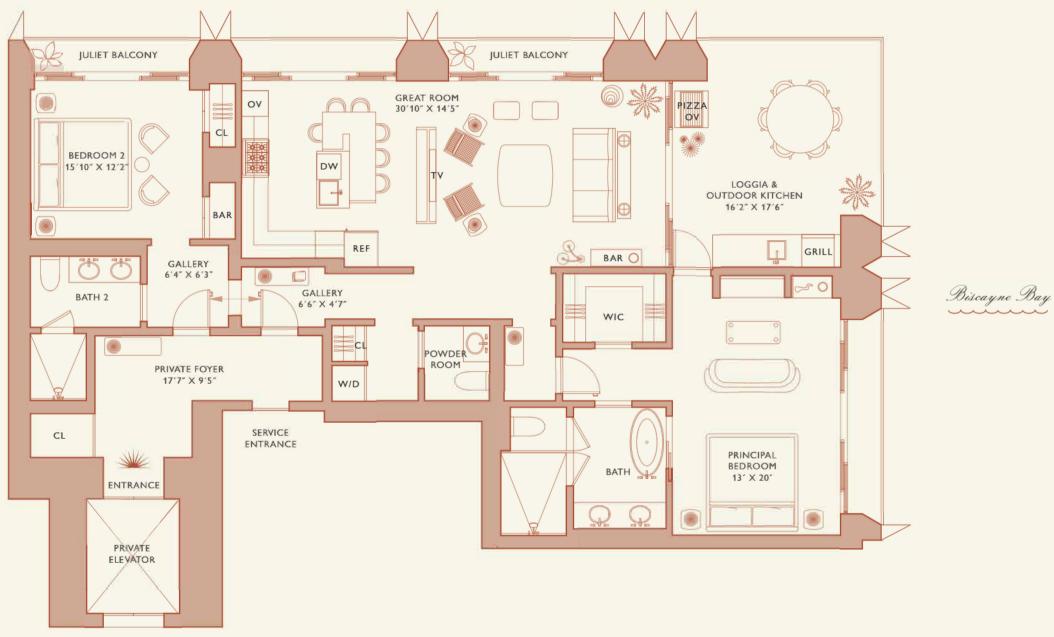

# Residence B

**FLOOR 25-33** 

Square Footages

Teatures

2 Bedrooms 2 Bathrooms

Powder Room

Indoor: 2,015 SQF

Outdoor: 395 SQF Total: 2,410 SQF

888 Suite & 888 Room Furniture by Studio Sofield

10' Ceiling Height

4 Juliet Balconies

Loggia & Outdoor Kitchen

Views: North East

MIAMI FLORIDA

### Residence B

#### **FLOOR 25-33**

Rooms

Square Footages

Teatures

2 Bedrooms2 Bathrooms

Powder Room

Indoor: 2,015 SQF

Outdoor: 395 SQF Total: 2,410 SQF

888 Suite & 888 Room Furniture by Studio Sofield

10' Ceiling Height

4 Juliet Balconies

Loggia & Outdoor Kitchen

MIAMI FLORIDA

### Residence B **FLOOR 25-33**

Square Footages

Teatures

2 Bedrooms 2 Bathrooms Powder Room Indoor: 2,015 SQF

Total: 2,410 SQF

888 Suite & 888 Room Outdoor: 395 SQF Furniture by Studio Sofield 10' Ceiling Height

4 Juliet Balconies Loggia & Outdoor Kitchen

Stated dimensions are measured to the exterior boundaries of the exterior walls and the centerline of interior demising walls and in fact vary from the dimensions that would be determined by using the description and definition of the "Unit" set forth in the Declaration (which generally only includes the interior airspace between the perimeter walls and excludes interior structural components). For your reference, the area of the Unit, determined in accordance with those defined unit boundaries, is set forth on Exhibit "3" to the Declaration of Condominium. Note that measurements of rooms set forth on this floor plan are generally taken at the greatest points of each given room (as if the room were a perfect rectangle), without regard for any cutouts. Accordingly, the area of the actual room will typically be smaller than the product obtained by multiplying the stated length times width. All dimensions are approximate and may vary with actual construction, and all floor plans and development plans are subject to change.

888 Room

MIAMI FLORIDA