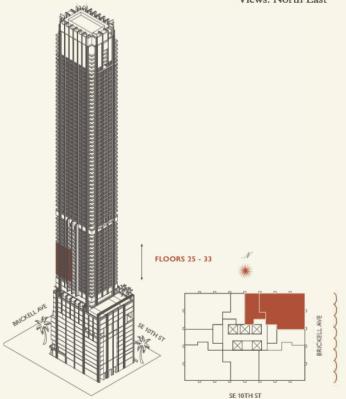

# Residence B

**FLOOR 25-33** 

Square Footages

Teatures

2 Bedrooms 2 Bathrooms

Powder Room

Indoor: 2,015 SQF

Outdoor: 395 SQF Total: 2,410 SQF

888 Suite & 888 Room Furniture by Studio Sofield

10' Ceiling Height

4 Juliet Balconies

Loggia & Outdoor Kitchen

Views: North East

MIAMI FLORIDA

### Residence B

#### **FLOOR 25-33**

Rooms

Square Footages

Teatures

2 Bedrooms2 Bathrooms

Powder Room

Indoor: 2,015 SQF

Outdoor: 395 SQF Total: 2,410 SQF

888 Suite & 888 Room Furniture by Studio Sofield

10' Ceiling Height

4 Juliet Balconies

Loggia & Outdoor Kitchen

MIAMI FLORIDA

### Residence B **FLOOR 25-33**

Square Footages

Teatures

2 Bedrooms 2 Bathrooms Powder Room Indoor: 2,015 SQF

Total: 2,410 SQF

888 Suite & 888 Room Outdoor: 395 SQF Furniture by Studio Sofield 10' Ceiling Height

4 Juliet Balconies Loggia & Outdoor Kitchen

Stated dimensions are measured to the exterior boundaries of the exterior walls and the centerline of interior demising walls and in fact vary from the dimensions that would be determined by using the description and definition of the "Unit" set forth in the Declaration (which generally only includes the interior airspace between the perimeter walls and excludes interior structural components). For your reference, the area of the Unit, determined in accordance with those defined unit boundaries, is set forth on Exhibit "3" to the Declaration of Condominium. Note that measurements of rooms set forth on this floor plan are generally taken at the greatest points of each given room (as if the room were a perfect rectangle), without regard for any cutouts. Accordingly, the area of the actual room will typically be smaller than the product obtained by multiplying the stated length times width. All dimensions are approximate and may vary with actual construction, and all floor plans and development plans are subject to change.

888 Room

MIAMI FLORIDA