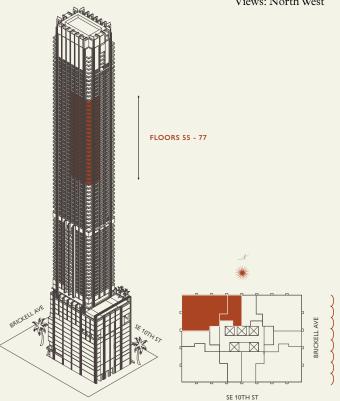

# Residence C

**FLOOR 55-77** 

Square Footages

Teatures

2 Bedrooms 2 Bathrooms Powder Room Indoor: 2,085 SQF

Outdoor: 365 SQF Total: 2,450 SQF

888 Suite & 888 Room Furniture by Studio Sofield

11' Ceiling Height

3 Juliet Balconies Loggia & Outdoor Kitchen

Views: North West

MIAMI FLORIDA