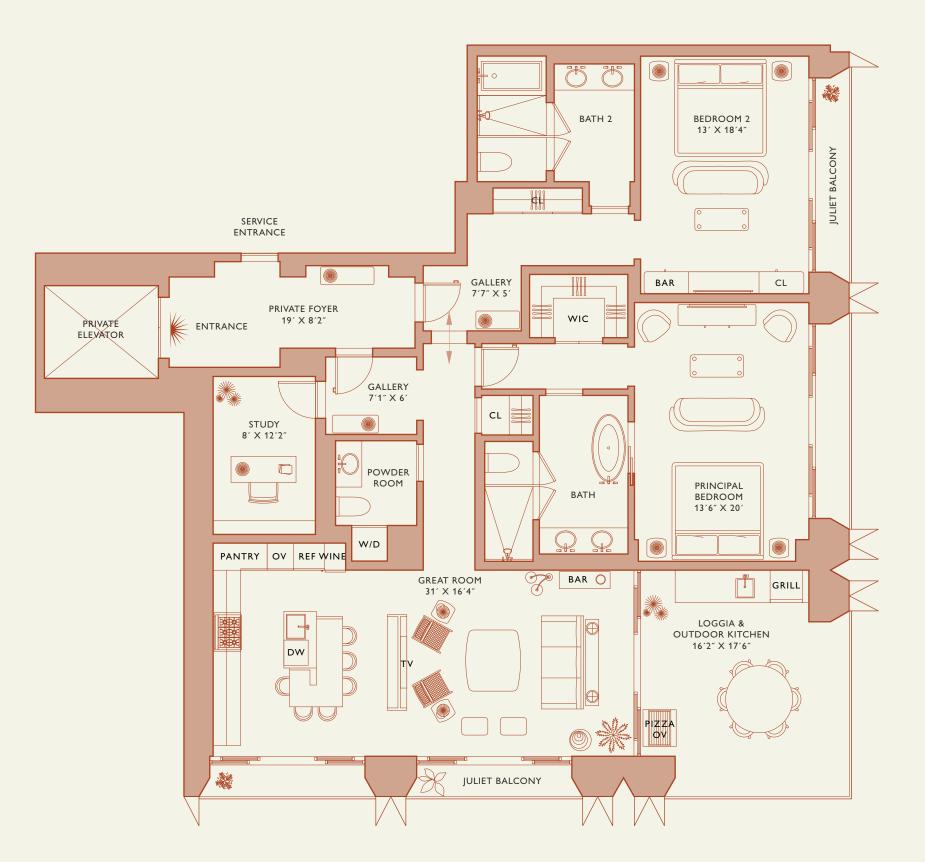

# Residence A

**FLOOR 25-33** 

Square Footages

Teatures

2 Bedrooms 2 Bathrooms Powder Room Study

Indoor: 2,315 SQF Outdoor: 405 SQF

Total: 2,720 SQF

888 Suite & 888 Room Furniture by Studio Sofield 10' Ceiling Height 4 Juliet Balconies Loggia & Outdoor Kitchen

MIAMI FLORIDA

## Residence A

#### **FLOOR 25-33**

Square Footages

Teatures

2 Bedrooms 2 Bathrooms Powder Room Study

Indoor: 2,315 SQF

Total: 2,720 SQF

888 Suite & 888 Room Outdoor: 405 SQF Furniture by Studio Sofield 10' Ceiling Height 4 Juliet Balconies Loggia & Outdoor Kitchen Views: South East

# Residence A

**FLOOR 25-33** 

Square Footages

Features

2 Bedrooms 2 Bathrooms Powder Room Study

Indoor: 2,315 SQF Total: 2,720 SQF

888 Suite & 888 Room Outdoor: 405 SQF Furniture by Studio Sofield 10' Ceiling Height 4 Juliet Balconies