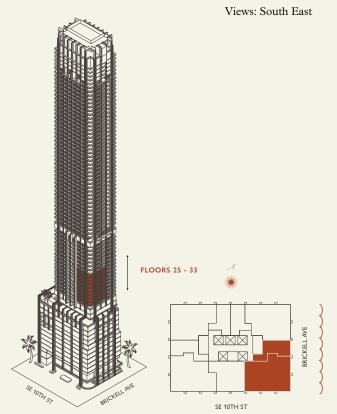

# Residence A

**FLOOR 25-33** 

Square Footages

Teatures

2 Bedrooms 2 Bathrooms Powder Room Study

Indoor: 2,315 SQF Outdoor: 405 SQF

Total: 2,720 SQF

888 Suite & 888 Room Furniture by Studio Sofield 10' Ceiling Height 4 Juliet Balconies Loggia & Outdoor Kitchen

MIAMI FLORIDA

## Residence A

#### **FLOOR 25-33**

Square Footages

Teatures

2 Bedrooms 2 Bathrooms Powder Room Study

Indoor: 2,315 SQF

Total: 2,720 SQF

888 Suite & 888 Room Outdoor: 405 SQF Furniture by Studio Sofield 10' Ceiling Height 4 Juliet Balconies Loggia & Outdoor Kitchen Views: South East

# Residence A

**FLOOR 25-33** 

Square Footages

Features

2 Bedrooms 2 Bathrooms Powder Room Study

Indoor: 2,315 SQF Total: 2,720 SQF

888 Suite & 888 Room Outdoor: 405 SQF Furniture by Studio Sofield 10' Ceiling Height 4 Juliet Balconies