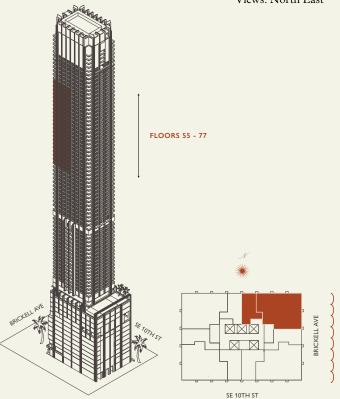

#### **FLOOR 55-77**

Rooms

Square Footages

Total: 3,310 SQF

Teatures

3 Bedrooms 3 Bathrooms Powder Room

Indoor: 2,875 SQF Major Suite & Major Rooms Furniture by Studio Sofield Outdoor: 435 SQF

11' Ceiling Height 5 Juliet Balconies

Loggia & Outdoor Kitchen

Views: South East

Biscayne Bay

MIAMI FLORIDA