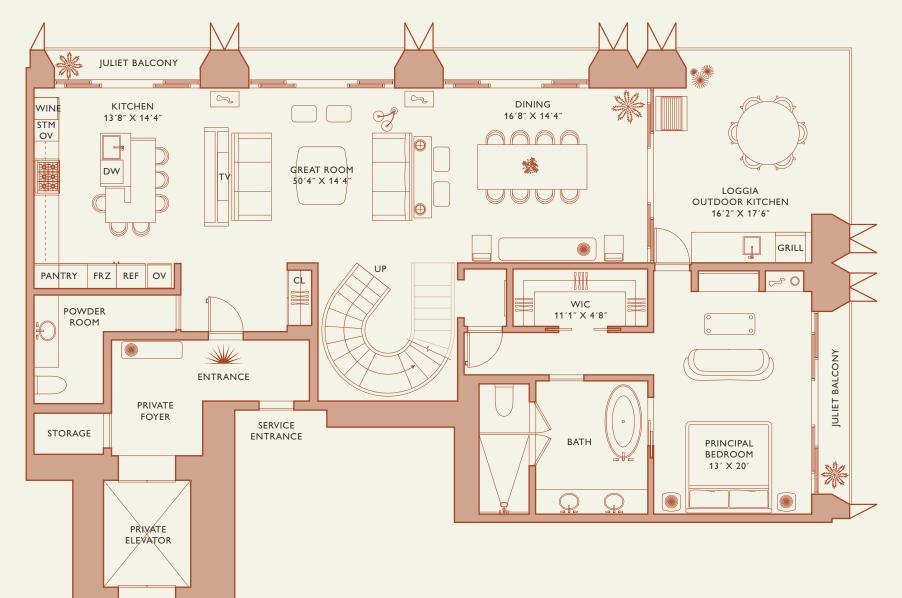

# Residence Duplex A

#### FLOOR 78 - 81 | TWO OF TWO

Rooms

Square Footages

Teatures

4 Bedrooms 4 Bathrooms

Powder Room

Indoor: 5,500 SQF

Outdoor: 1,467 SQF Total: 6,967 SQF

888 Duplex Suite w/ Grand Staircase

2 888 Junior Suites

Furniture by Studio Sofield

Dressing Room

11' Ceiling Height

10 Juliet Balconies

2 Loggias & Outdoor Kitchen

Stated dimensions are measured to the exterior boundaries of the exterior walls and the centerline of interior demising walls and in fact vary from the dimensions that would be determined by using the description and definition of the "Unit" set forth in the Declaration (which generally only includes the interior airspace between the perimeter walls and excludes interior structural components). For your reference, the area of the Unit, determined in accordance with those defined unit boundaries, is set forth on Exhibit "3" to the Declaration of Condominium. Note that measurements of rooms set forth on this floor plan are generally taken at the greatest points of each given room (as if the room were a perfect rectangle), without regard for any cutouts. Accordingly, the area of the actual room will typically be smaller than the product obtained by multiplying the stated length times width. All dimensions are approximate and may vary with actual construction, and all floor plans and development plans are subject to change.