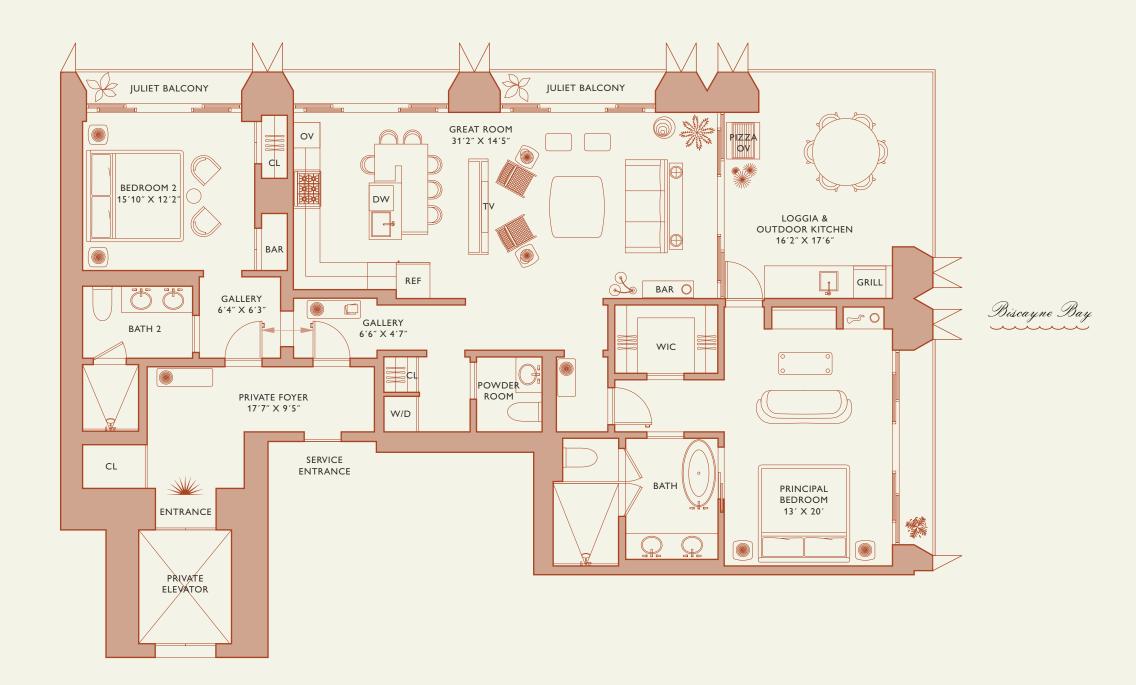

# Residence A

**FLOOR 25-33** 

Square Footages

Teatures

2 Bedrooms 2 Bathrooms Powder Room Study

Indoor: 2,315 SQF Outdoor: 405 SQF

Total: 2,720 SQF

888 Suite & 888 Room Furniture by Studio Sofield 10' Ceiling Height 4 Juliet Balconies Loggia & Outdoor Kitchen

## Residence A

#### **FLOOR 25-33**

Square Footages

Teatures

2 Bedrooms 2 Bathrooms Powder Room Study

Indoor: 2,315 SQF

Total: 2,720 SQF

888 Suite & 888 Room Outdoor: 405 SQF Furniture by Studio Sofield 10' Ceiling Height 4 Juliet Balconies Loggia & Outdoor Kitchen Views: South East

# Residence A

**FLOOR 25-33** 

Square Footages

Features

2 Bedrooms 2 Bathrooms Powder Room Study

Indoor: 2,315 SQF Total: 2,720 SQF

888 Suite & 888 Room Outdoor: 405 SQF Furniture by Studio Sofield 10' Ceiling Height 4 Juliet Balconies