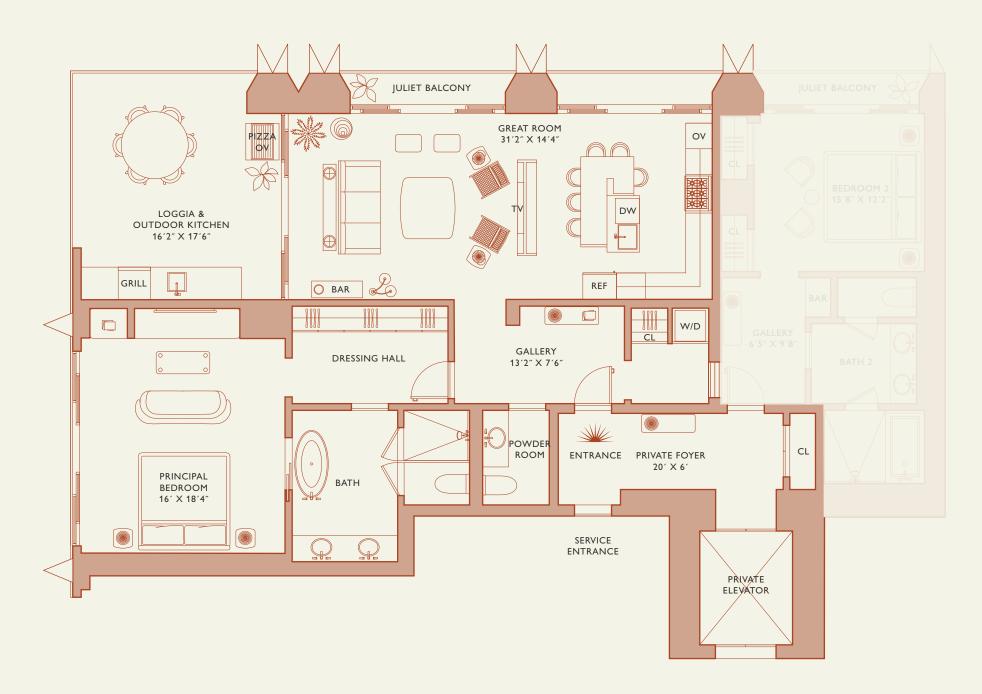

# Residence C

**FLOOR 55-77** 

Square Footages

Teatures

2 Bedrooms 2 Bathrooms Powder Room Indoor: 2,085 SQF

Outdoor: 365 SQF Total: 2,450 SQF

888 Suite & 888 Room Furniture by Studio Sofield

11' Ceiling Height

3 Juliet Balconies Loggia & Outdoor Kitchen

Views: North West

MIAMI FLORIDA