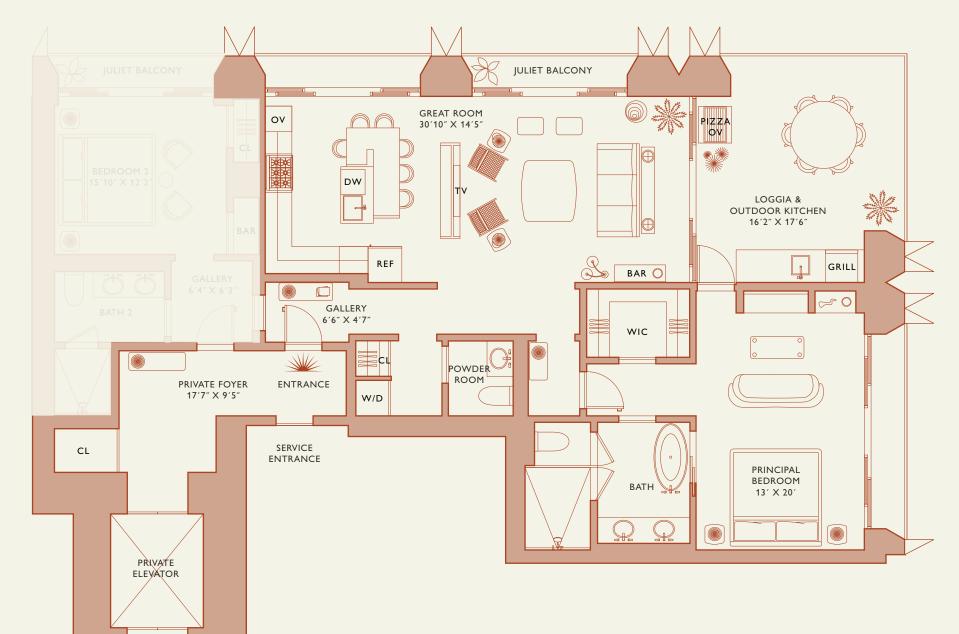

# Residence B

FLOOR 34-54

Square Footages

Teatures

2 Bedrooms 2 Bathrooms Powder Room Indoor: 2,015 SQF Outdoor: 395 SQF

Total: 2,410 SQF

888 Suite & 888 Room Furniture by Studio Sofield

11' Ceiling Height

4 Juliet Balconies Loggia & Outdoor Kitchen

Views: North East

Stated dimensions are measured to the exterior boundaries of the exterior walls and the centerline of interior demising walls and in fact vary from the dimensions that would be determined by using the description and definition of the "Unit" set forth in the Declaration (which generally only includes the interior airspace between the perimeter walls and excludes interior structural components). For your reference, the area of the Unit, determined in accordance with those defined unit boundaries, is set forth on Exhibit "3" to the Declaration of Condominium. Note that measurements of rooms set forth on this floor plan are generally taken at the greatest points of each given room (as if the room were a perfect rectangle), without regard for any cutouts. Accordingly, the area of the actual room will typically be smaller than the product obtained by multiplying the stated length times width. All dimensions are approximate and may vary with actual construction, and all floor plans and development plans are subject to change.

888 Residence

MIAMI FLORIDA