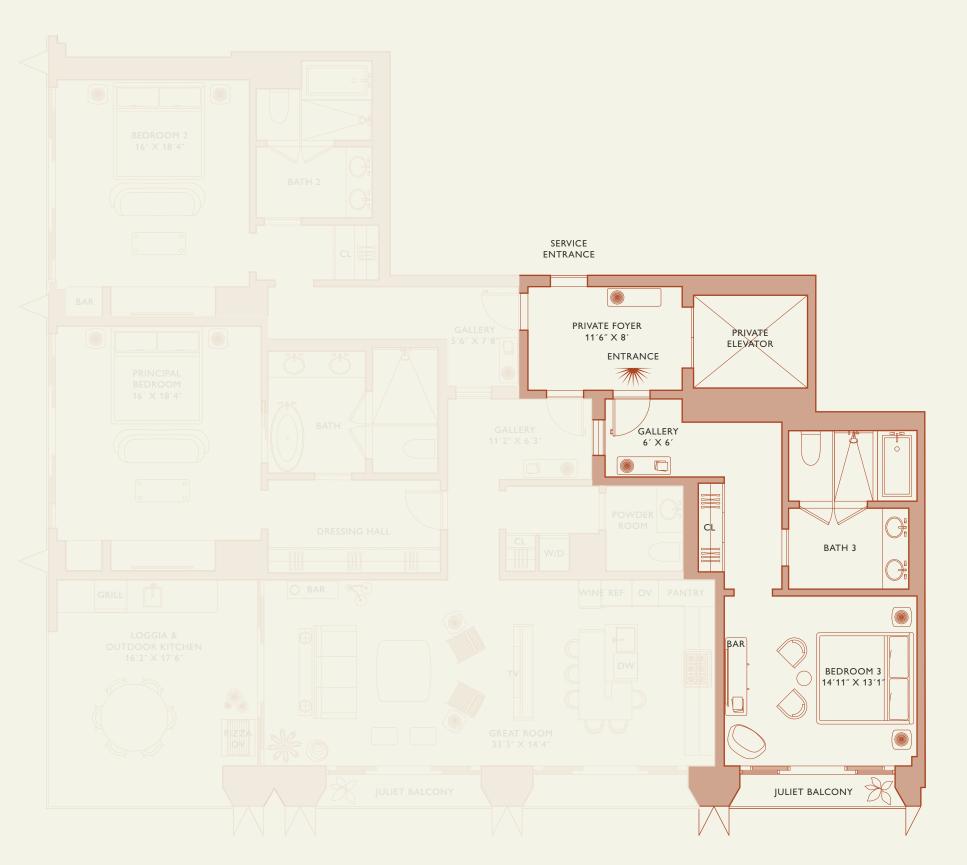

# Residence F

FLOOR 25-33

Square Footages

Teatures

Bedroom Bathroom Outdoor: 230 SQF

Indoor: 1,045 SQF Furniture by Studio Sofield

Powder Room Total: 1,275 SQF 10' Ceiling Height Terrace

Views: South East

Stated dimensions are measured to the exterior boundaries of the exterior walls and the centerline of interior demising walls and in fact vary from the dimensions that would be determined by using the description and definition of the "Unit" set forth in the Declaration (which generally only includes the interior airspace between the perimeter walls and excludes interior structural components). For your reference, the area of the Unit, determined in accordance with those defined unit boundaries, is set forth on Exhibit "3" to the Declaration of Condominium. Note that measurements of rooms set forth on this floor plan are generally taken at the greatest points of each given room (as if the room were a perfect rectangle), without regard for any cutouts. Accordingly, the area of the actual room will typically be smaller than the product obtained by multiplying the stated length times width. All dimensions are approximate and may vary with actual construction, and all floor plans and development plans are subject to change.

SERVICE ENTRANCE

MIAMI FLORIDA