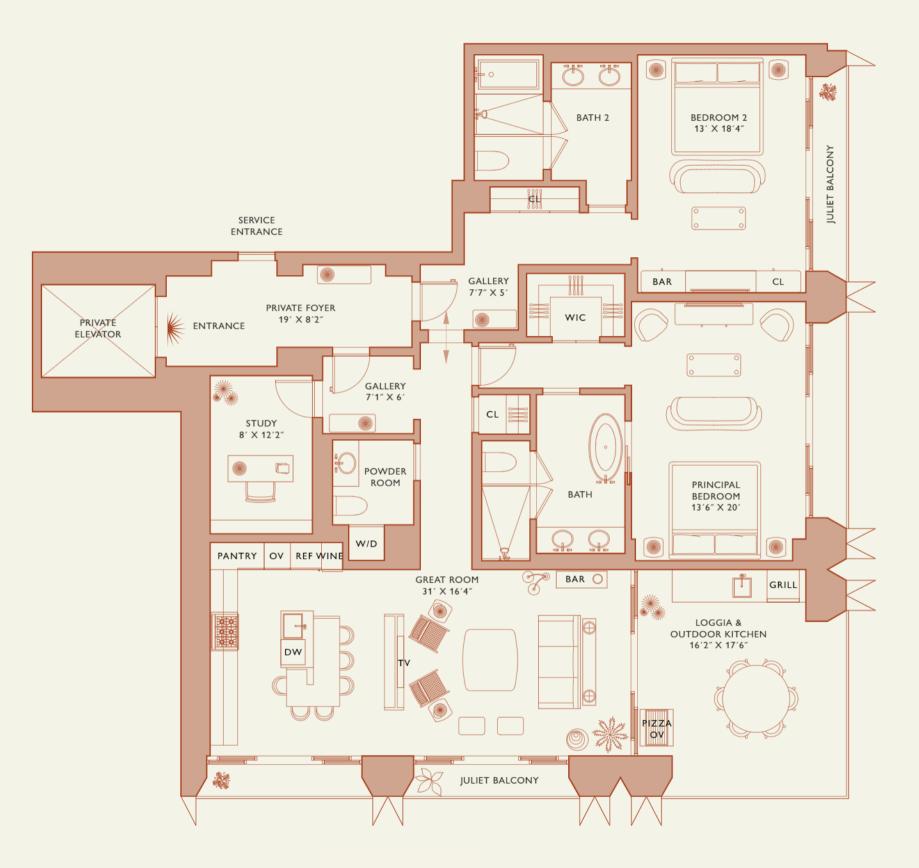

# Residence A

**FLOOR 25-33** 

Square Footages

Teatures

2 Bedrooms 2 Bathrooms Powder Room Study

Indoor: 2,315 SQF Outdoor: 405 SQF

Total: 2,720 SQF

888 Suite & 888 Room Furniture by Studio Sofield 10' Ceiling Height 4 Juliet Balconies Loggia & Outdoor Kitchen

MIAMI FLORIDA

## Residence A

#### **FLOOR 25-33**

Square Footages

Teatures

2 Bedrooms 2 Bathrooms Powder Room Study

Indoor: 2,315 SQF

Total: 2,720 SQF

888 Suite & 888 Room Outdoor: 405 SQF Furniture by Studio Sofield 10' Ceiling Height 4 Juliet Balconies Loggia & Outdoor Kitchen Views: South East

# Residence A

**FLOOR 25-33** 

Square Footages

Features

2 Bedrooms 2 Bathrooms Powder Room Study

Indoor: 2,315 SQF Total: 2,720 SQF

888 Suite & 888 Room Outdoor: 405 SQF Furniture by Studio Sofield 10' Ceiling Height 4 Juliet Balconies