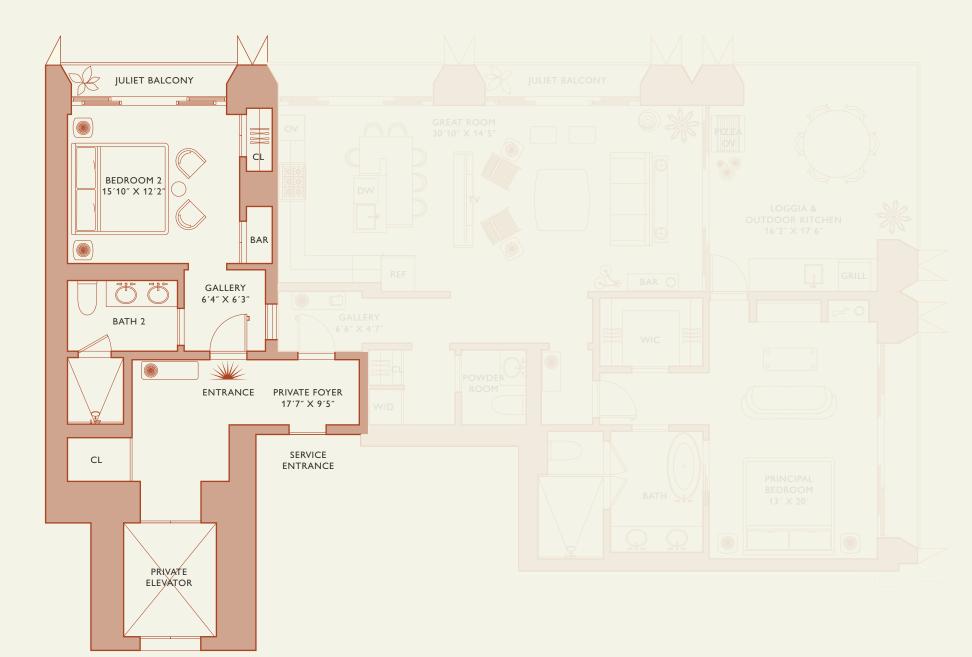

# Residence A

**FLOOR 25-33** 

Square Footages

Teatures

2 Bedrooms 2 Bathrooms Powder Room Study

Indoor: 2,315 SQF Outdoor: 405 SQF

Total: 2,720 SQF

888 Suite & 888 Room Furniture by Studio Sofield 10' Ceiling Height 4 Juliet Balconies Loggia & Outdoor Kitchen

## Residence A

#### **FLOOR 25-33**

Square Footages

Teatures

2 Bedrooms 2 Bathrooms Powder Room Study

Indoor: 2,315 SQF

Total: 2,720 SQF

888 Suite & 888 Room Outdoor: 405 SQF Furniture by Studio Sofield 10' Ceiling Height 4 Juliet Balconies Loggia & Outdoor Kitchen Views: South East

# Residence A

**FLOOR 25-33** 

Square Footages

Features

2 Bedrooms 2 Bathrooms Powder Room Study

Indoor: 2,315 SQF Total: 2,720 SQF

888 Suite & 888 Room Outdoor: 405 SQF Furniture by Studio Sofield 10' Ceiling Height 4 Juliet Balconies