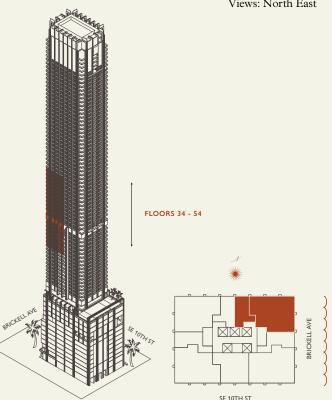

# Residence B

FLOOR 34-54

Square Footages

Teatures

2 Bedrooms 2 Bathrooms Powder Room Indoor: 2,015 SQF Outdoor: 395 SQF

Total: 2,410 SQF

888 Suite & 888 Room Furniture by Studio Sofield

11' Ceiling Height

4 Juliet Balconies Loggia & Outdoor Kitchen

Views: North East

Stated dimensions are measured to the exterior boundaries of the exterior walls and the centerline of interior demising walls and in fact vary from the dimensions that would be determined by using the description and definition of the "Unit" set forth in the Declaration (which generally only includes the interior airspace between the perimeter walls and excludes interior structural components). For your reference, the area of the Unit, determined in accordance with those defined unit boundaries, is set forth on Exhibit "3" to the Declaration of Condominium. Note that measurements of rooms set forth on this floor plan are generally taken at the greatest points of each given room (as if the room were a perfect rectangle), without regard for any cutouts. Accordingly, the area of the actual room will typically be smaller than the product obtained by multiplying the stated length times width. All dimensions are approximate and may vary with actual construction, and all floor plans and development plans are subject to change.

888 Residence

MIAMI FLORIDA