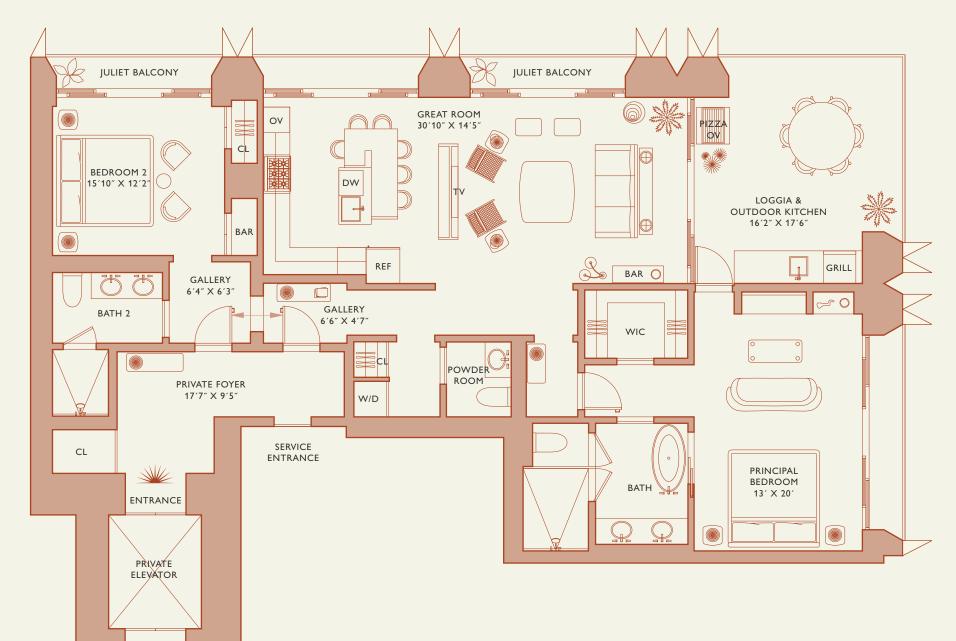

## Residence A

FLOOR 34-54

Rooms

Square Footages

Teatures

2 Bedrooms 2 Bathrooms Powder Room

Study

Indoor: 2,315 SQF

Outdoor: 405 SQF Total: 2,720 SQF

888 Suite & 888 Room
Furniture by Studio Sofield
11' Ceiling Height
4 Juliet Balconies

Loggia & Outdoor Kitchen Views: South East

MIAMI FLORIDA