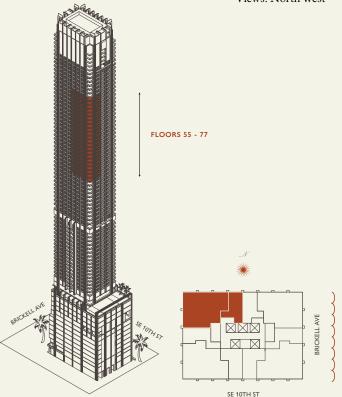

# Residence C

**FLOOR 55-77** 

Square Footages

Teatures

2 Bedrooms 2 Bathrooms Powder Room Indoor: 2,085 SQF

Outdoor: 365 SQF Total: 2,450 SQF

888 Suite & 888 Room Furniture by Studio Sofield

11' Ceiling Height

3 Juliet Balconies Loggia & Outdoor Kitchen

Views: North West

MIAMI FLORIDA