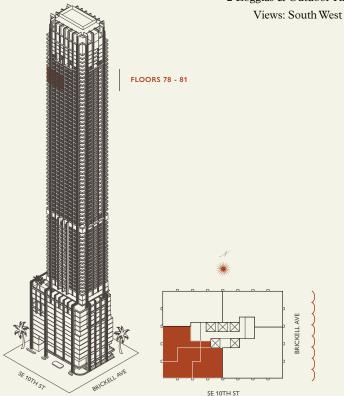

# Residence Duplex A

#### FLOOR 78 - 81 | ONE OF TWO

Rooms

Square Footages

Features

4 Bedrooms 4 Bathrooms

Powder Room

Indoor: 5,500 SQF

Outdoor: 1,467 SQF Total: 6,967 SQF

888 Duplex Suite w/ Grand Staircase

2 888 Junior Suites

Furniture by Studio Sofield

Dressing Room

11' Ceiling Height

10 Juliet Balconies

2 Loggias & Outdoor Kitchen

Stated dimensions are measured to the exterior boundaries of the exterior walls and the centerline of interior demising walls and in fact vary from the dimensions that would be determined by using the description and definition of the "Unit" set forth in the Declaration (which generally only includes the interior airspace between the perimeter walls and excludes interior structural components). For your reference, the area of the Unit, determined in accordance with those defined unit boundaries, is set forth on Exhibit "3" to the Declaration of Condominium. Note that measurements of rooms set forth on this floor plan are generally taken at the greatest points of each given room (as if the room were a perfect rectangle), without regard for any cutouts. Accordingly, the area of the actual room will typically be smaller than the product obtained by multiplying the stated length times width. All dimensions are approximate and may vary with actual construction, and all floor plans and development plans are subject to change.