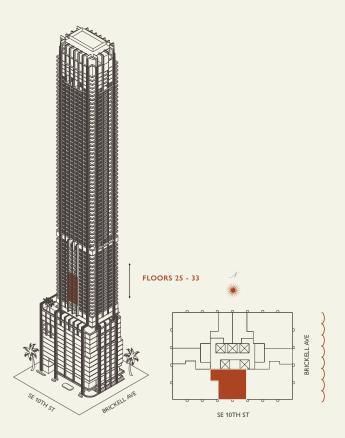

# Residence A

**FLOOR 25-33** 

Square Footages

Teatures

2 Bedrooms 2 Bathrooms Powder Room Study

Indoor: 2,315 SQF Outdoor: 405 SQF

Total: 2,720 SQF

888 Suite & 888 Room Furniture by Studio Sofield 10' Ceiling Height 4 Juliet Balconies Loggia & Outdoor Kitchen

MIAMI FLORIDA