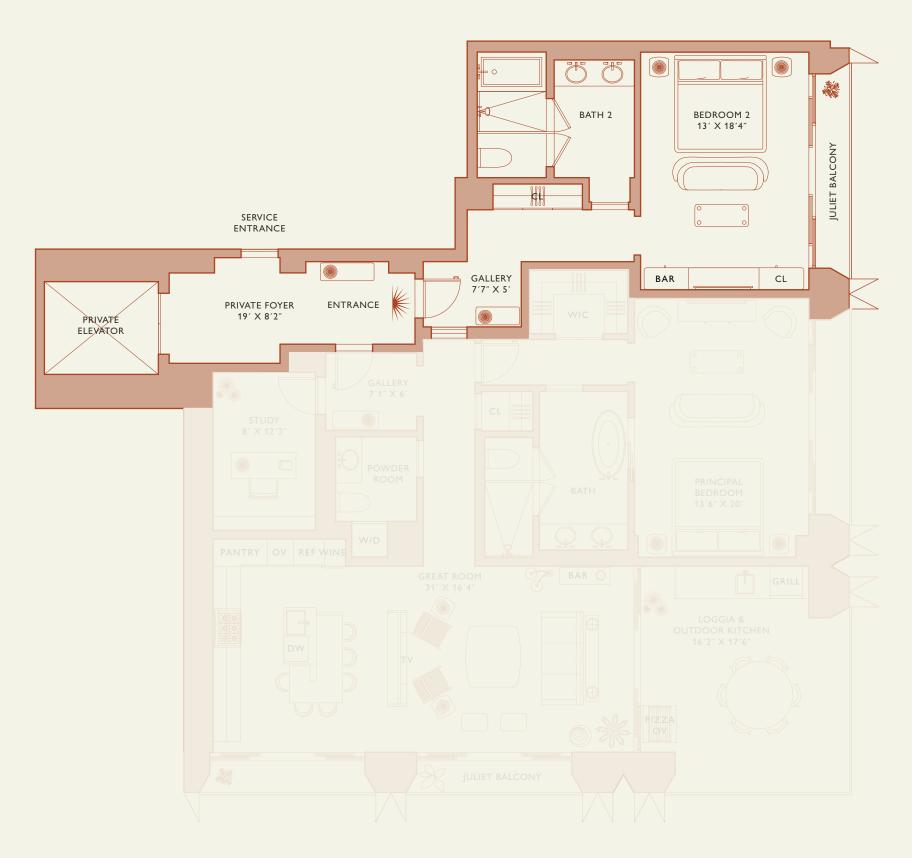

#### FLOOR 25-33

Rooms

Square Footages

Teatures

2 Bedrooms 2 Bathrooms Powder Room Study Indoor: 2,315 SQF Major Suite & Major Room Outdoor: 405 SQF Furniture by Studio Sofield

Total: 2,720 SQF

Furniture by Studio Sofield
10' Ceiling Height
4 Juliet Balconies

Loggia & Outdoor Kitchen Views: South Fast

MIAMI FLORIDA