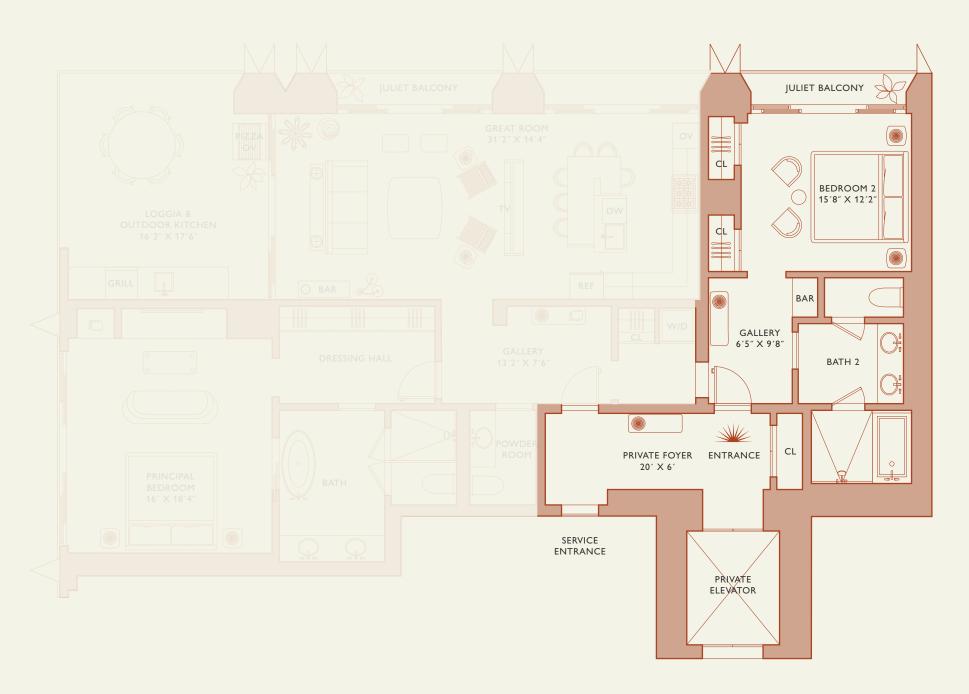

# Residence C

**FLOOR 55-77** 

Square Footages

Teatures

2 Bedrooms 2 Bathrooms Powder Room Indoor: 2,085 SQF

Outdoor: 365 SQF Total: 2,450 SQF

888 Suite & 888 Room Furniture by Studio Sofield

11' Ceiling Height

3 Juliet Balconies Loggia & Outdoor Kitchen

Views: North West

MIAMI FLORIDA