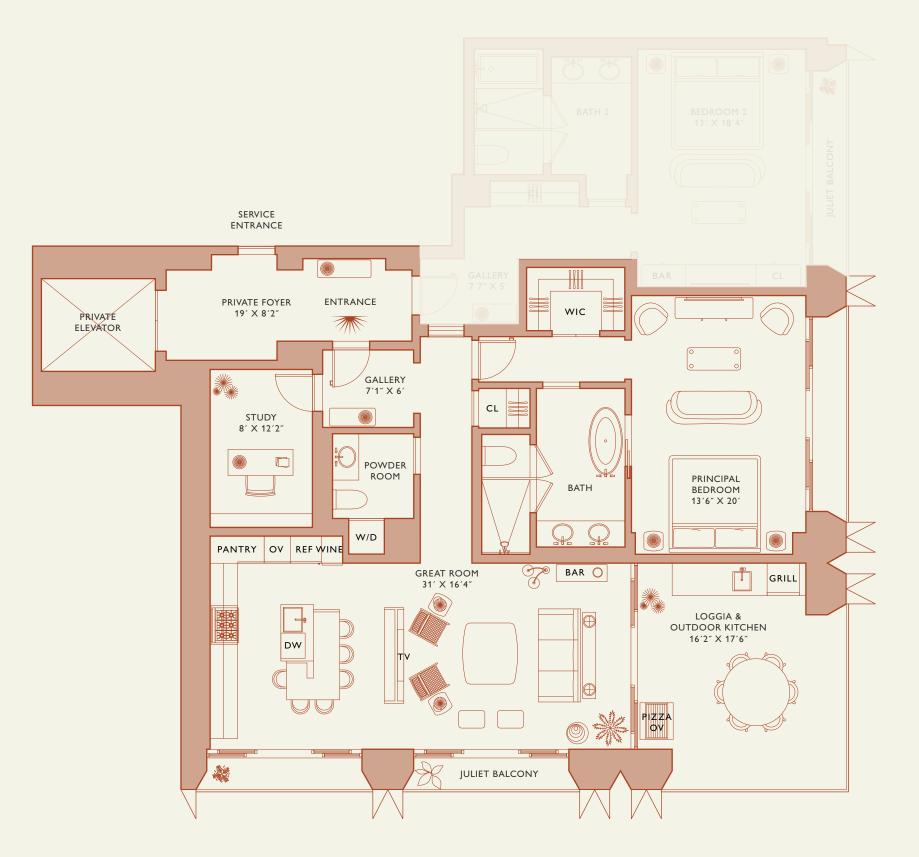

# Residence A

**FLOOR 25-33** 

Square Footages

Teatures

2 Bedrooms 2 Bathrooms Powder Room Study

Indoor: 2,315 SQF Outdoor: 405 SQF

Total: 2,720 SQF

888 Suite & 888 Room Furniture by Studio Sofield 10' Ceiling Height 4 Juliet Balconies Loggia & Outdoor Kitchen

MIAMI FLORIDA

## Residence A

#### **FLOOR 25-33**

Square Footages

Teatures

2 Bedrooms 2 Bathrooms Powder Room Study

Indoor: 2,315 SQF

Total: 2,720 SQF

888 Suite & 888 Room Outdoor: 405 SQF Furniture by Studio Sofield 10' Ceiling Height 4 Juliet Balconies Loggia & Outdoor Kitchen Views: South East

# Residence A

**FLOOR 25-33** 

Square Footages

Features

2 Bedrooms 2 Bathrooms Powder Room Study

Indoor: 2,315 SQF Total: 2,720 SQF

888 Suite & 888 Room Outdoor: 405 SQF Furniture by Studio Sofield 10' Ceiling Height 4 Juliet Balconies