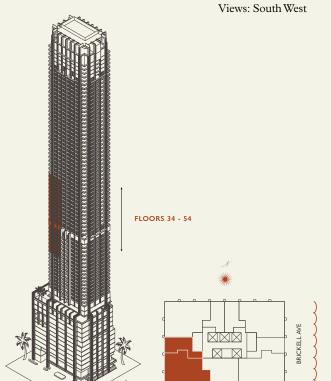

## Residence A

FLOOR 34-54

Rooms

Square Footages

Teatures

2 Bedrooms 2 Bathrooms Powder Room

Study

Indoor: 2,315 SQF

Outdoor: 405 SQF Total: 2,720 SQF

888 Suite & 888 Room
Furniture by Studio Sofield
11' Ceiling Height
4 Juliet Balconies

Loggia & Outdoor Kitchen Views: South East

MIAMI FLORIDA