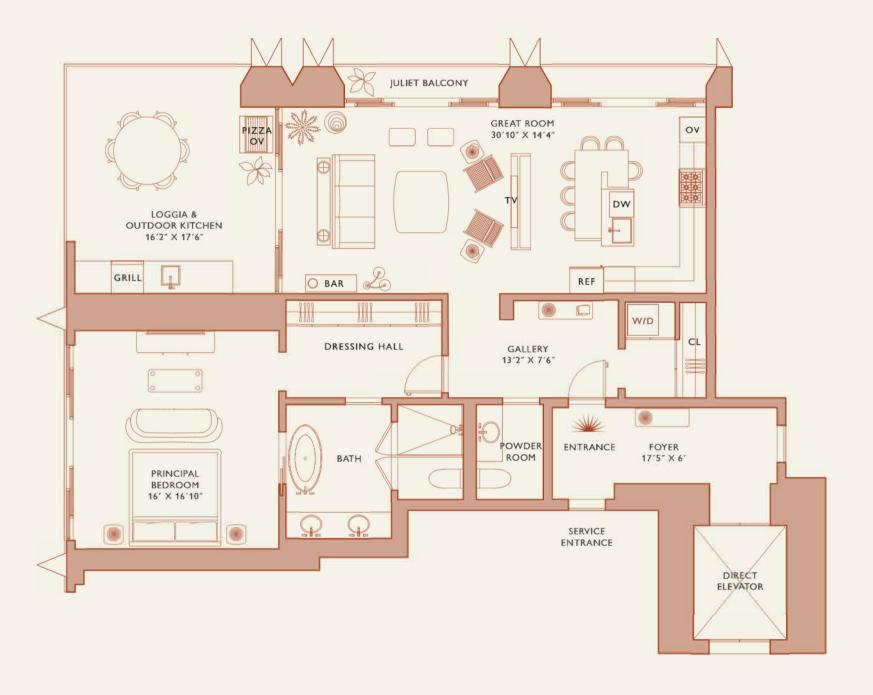

# Residence A

**FLOOR 25-33** 

Square Footages

Teatures

2 Bedrooms 2 Bathrooms Powder Room Study

Indoor: 2,315 SQF Outdoor: 405 SQF

Total: 2,720 SQF

888 Suite & 888 Room Furniture by Studio Sofield 10' Ceiling Height 4 Juliet Balconies Loggia & Outdoor Kitchen

MIAMI FLORIDA

## Residence A

#### **FLOOR 25-33**

Square Footages

Teatures

2 Bedrooms 2 Bathrooms Powder Room Study

Indoor: 2,315 SQF

Total: 2,720 SQF

888 Suite & 888 Room Outdoor: 405 SQF Furniture by Studio Sofield 10' Ceiling Height 4 Juliet Balconies Loggia & Outdoor Kitchen Views: South East

# Residence A

**FLOOR 25-33** 

Square Footages

Features

2 Bedrooms 2 Bathrooms Powder Room Study

Indoor: 2,315 SQF Total: 2,720 SQF

888 Suite & 888 Room Outdoor: 405 SQF Furniture by Studio Sofield 10' Ceiling Height 4 Juliet Balconies