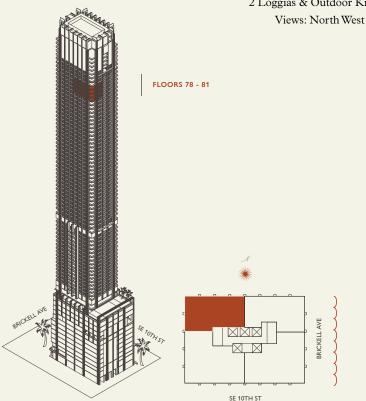

# Residence Duplex A

#### FLOOR 78 - 81 | TWO OF TWO

Rooms

Square Footages

Teatures

4 Bedrooms 4 Bathrooms

Powder Room

Indoor: 5,500 SQF

Outdoor: 1,467 SQF Total: 6,967 SQF