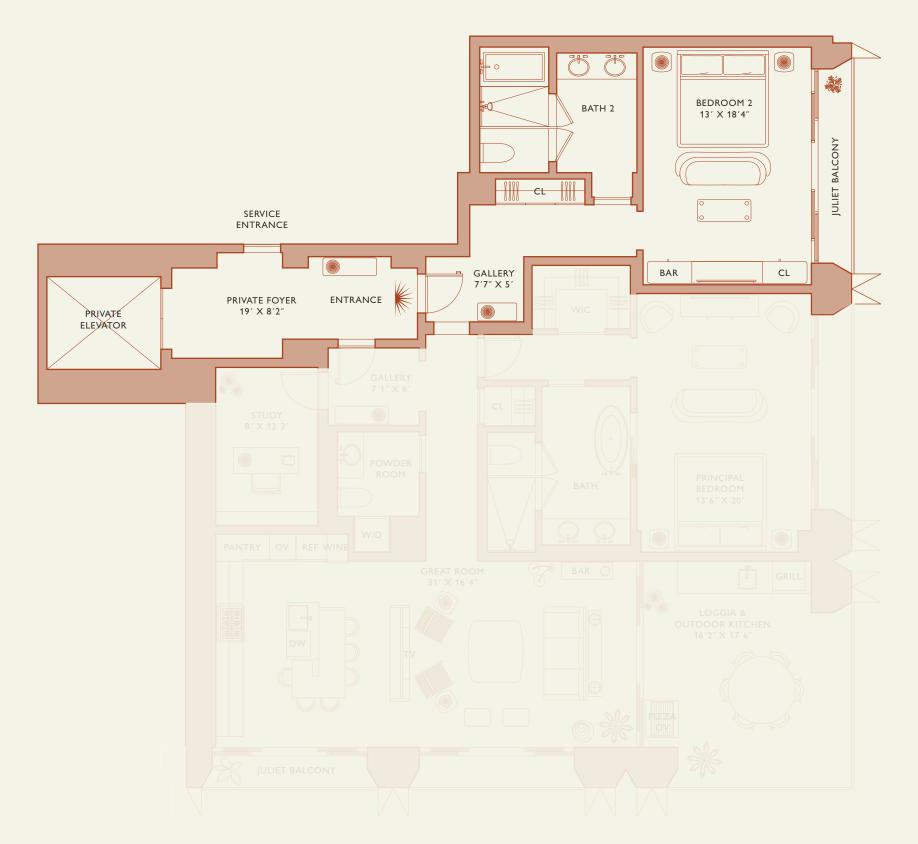

# Residence B

FLOOR 34-54

Square Footages

Teatures

2 Bedrooms 2 Bathrooms Powder Room Indoor: 2,015 SQF Outdoor: 395 SQF

Total: 2,410 SQF

888 Suite & 888 Room Furniture by Studio Sofield

11' Ceiling Height

4 Juliet Balconies Loggia & Outdoor Kitchen

Views: North East

Stated dimensions are measured to the exterior boundaries of the exterior walls and the centerline of interior demising walls and in fact vary from the dimensions that would be determined by using the description and definition of the "Unit" set forth in the Declaration (which generally only includes the interior airspace between the perimeter walls and excludes interior structural components). For your reference, the area of the Unit, determined in accordance with those defined unit boundaries, is set forth on Exhibit "3" to the Declaration of Condominium. Note that measurements of rooms set forth on this floor plan are generally taken at the greatest points of each given room (as if the room were a perfect rectangle), without regard for any cutouts. Accordingly, the area of the actual room will typically be smaller than the product obtained by multiplying the stated length times width. All dimensions are approximate and may vary with actual construction, and all floor plans and development plans are subject to change.

888 Residence

MIAMI FLORIDA