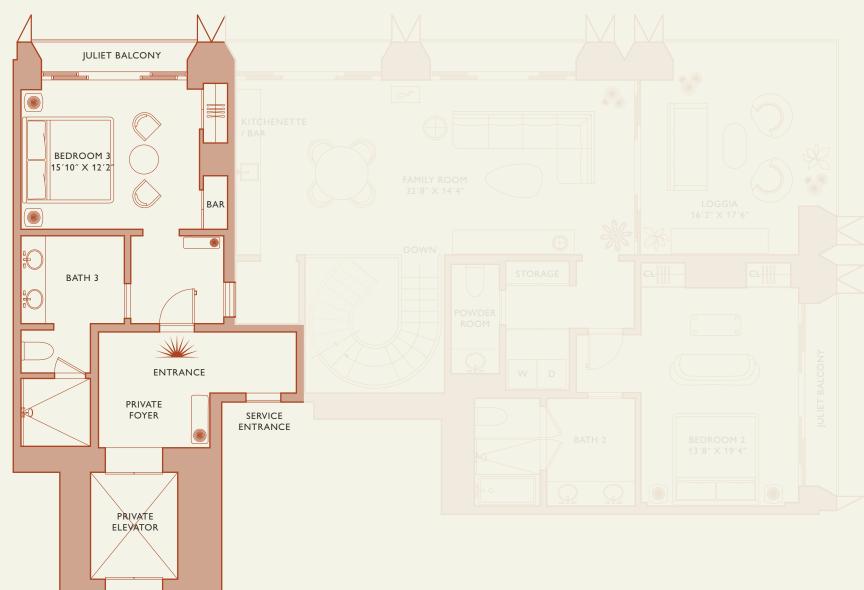

# Residence Duplex A

#### FLOOR 78 - 81 | TWO OF TWO

Rooms

Square Footages

Teatures

4 Bedrooms 4 Bathrooms

Powder Room

Indoor: 5,500 SQF

Outdoor: 1,467 SQF Total: 6,967 SQF

888 Duplex Suite w/ Grand Staircase

2 888 Junior Suites

Furniture by Studio Sofield

Dressing Room

11' Ceiling Height

10 Juliet Balconies

2 Loggias & Outdoor Kitchen

Stated dimensions are measured to the exterior boundaries of the exterior walls and the centerline of interior demising walls and in fact vary from the dimensions that would be determined by using the description and definition of the "Unit" set forth in the Declaration (which generally only includes the interior airspace between the perimeter walls and excludes interior structural components). For your reference, the area of the Unit, determined in accordance with those defined unit boundaries, is set forth on Exhibit "3" to the Declaration of Condominium. Note that measurements of rooms set forth on this floor plan are generally taken at the greatest points of each given room (as if the room were a perfect rectangle), without regard for any cutouts. Accordingly, the area of the actual room will typically be smaller than the product obtained by multiplying the stated length times width. All dimensions are approximate and may vary with actual construction, and all floor plans and development plans are subject to change.