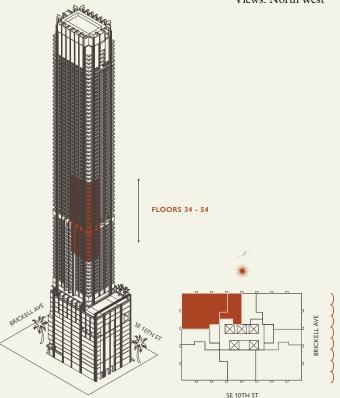

#### FLOOR 34-54

Rooms

Square Footages

Total: 2,720 SQF

Teatures

2 Bedrooms 2 Bathrooms Powder Room Study

Indoor: 2,315 SQF Major Suite & Major Room Outdoor: 405 SQF

Furniture by Studio Sofield 11' Ceiling Height

4 Juliet Balconies

Loggia & Outdoor Kitchen

MIAMI FLORIDA