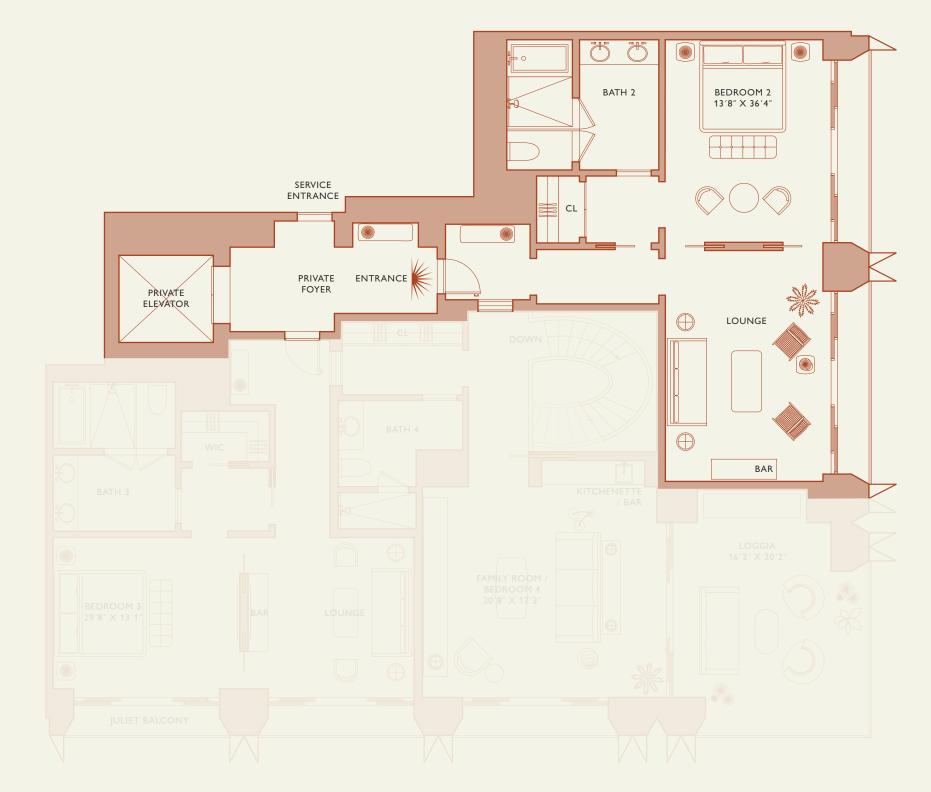

# Residence Duplex A

#### FLOOR 78 - 81 | ONE OF TWO

Rooms

Square Footages

Features

4 Bedrooms 4 Bathrooms

Powder Room

Indoor: 5,500 SQF

Outdoor: 1,467 SQF Total: 6,967 SQF

888 Duplex Suite w/ Grand Staircase

2 888 Junior Suites

Furniture by Studio Sofield

Dressing Room

11' Ceiling Height

10 Juliet Balconies

2 Loggias & Outdoor Kitchen

Stated dimensions are measured to the exterior boundaries of the exterior walls and the centerline of interior demising walls and in fact vary from the dimensions that would be determined by using the description and definition of the "Unit" set forth in the Declaration (which generally only includes the interior airspace between the perimeter walls and excludes interior structural components). For your reference, the area of the Unit, determined in accordance with those defined unit boundaries, is set forth on Exhibit "3" to the Declaration of Condominium. Note that measurements of rooms set forth on this floor plan are generally taken at the greatest points of each given room (as if the room were a perfect rectangle), without regard for any cutouts. Accordingly, the area of the actual room will typically be smaller than the product obtained by multiplying the stated length times width. All dimensions are approximate and may vary with actual construction, and all floor plans and development plans are subject to change.