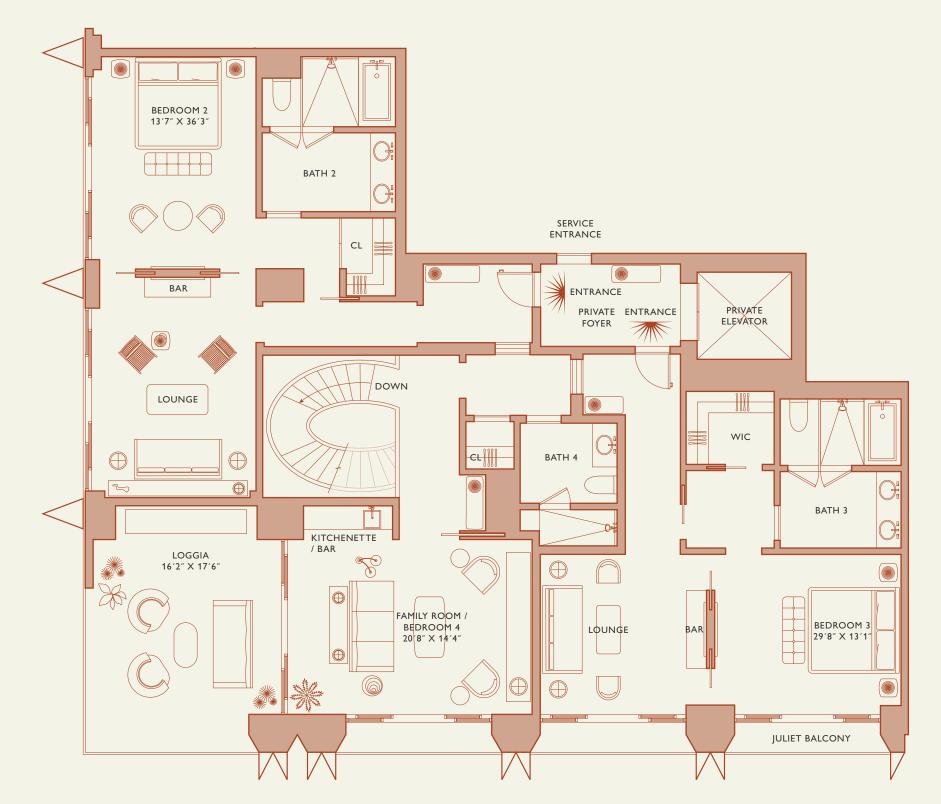

## Residence D

**FLOOR 55-77** 

Square Footages

Teatures

3 Bedrooms 3 Bathrooms Powder Room Indoor: 2,660 SQF

Outdoor: 385 SQF Total: 3,045 SQF

888 Suite & 888 Rooms Furniture by Studio Sofield

11' Ceiling Height

3 Juliet Balconies

Loggia & Outdoor Kitchen

Views: South West

MIAMI FLORIDA