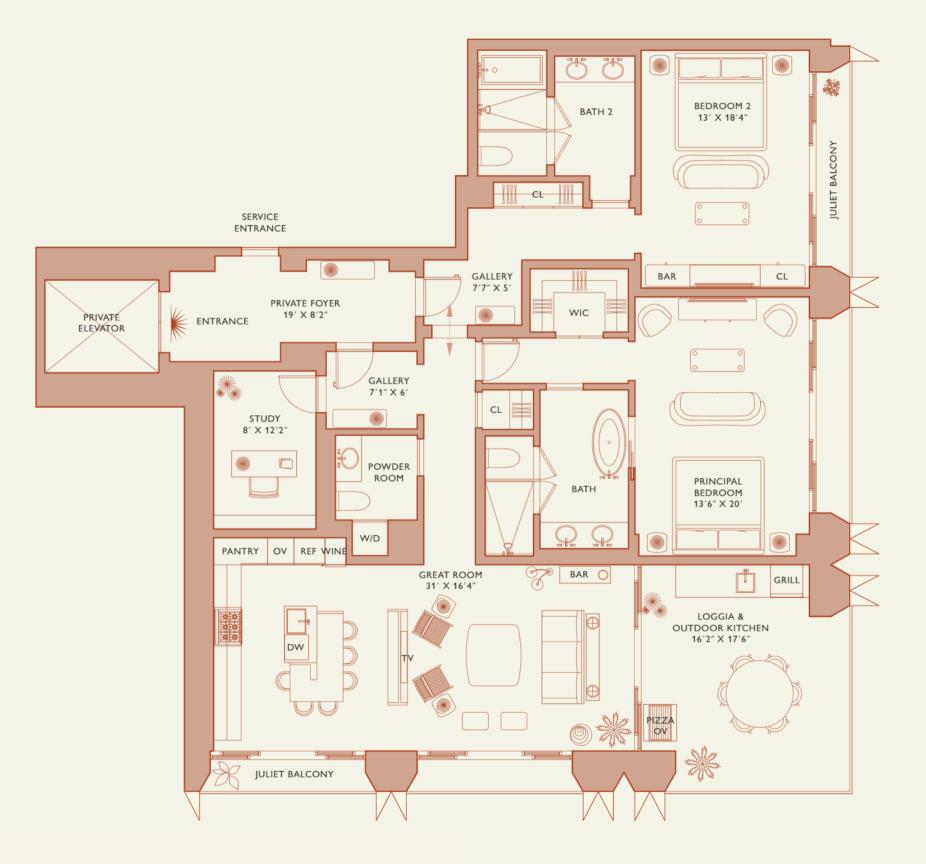

## Residence A

FLOOR 34-54

Rooms

Square Footages

Teatures

2 Bedrooms 2 Bathrooms Powder Room

Study

Indoor: 2,315 SQF

Outdoor: 405 SQF Total: 2,720 SQF

888 Suite & 888 Room
Furniture by Studio Sofield
11' Ceiling Height
4 Juliet Balconies

Loggia & Outdoor Kitchen Views: South East

MIAMI FLORIDA