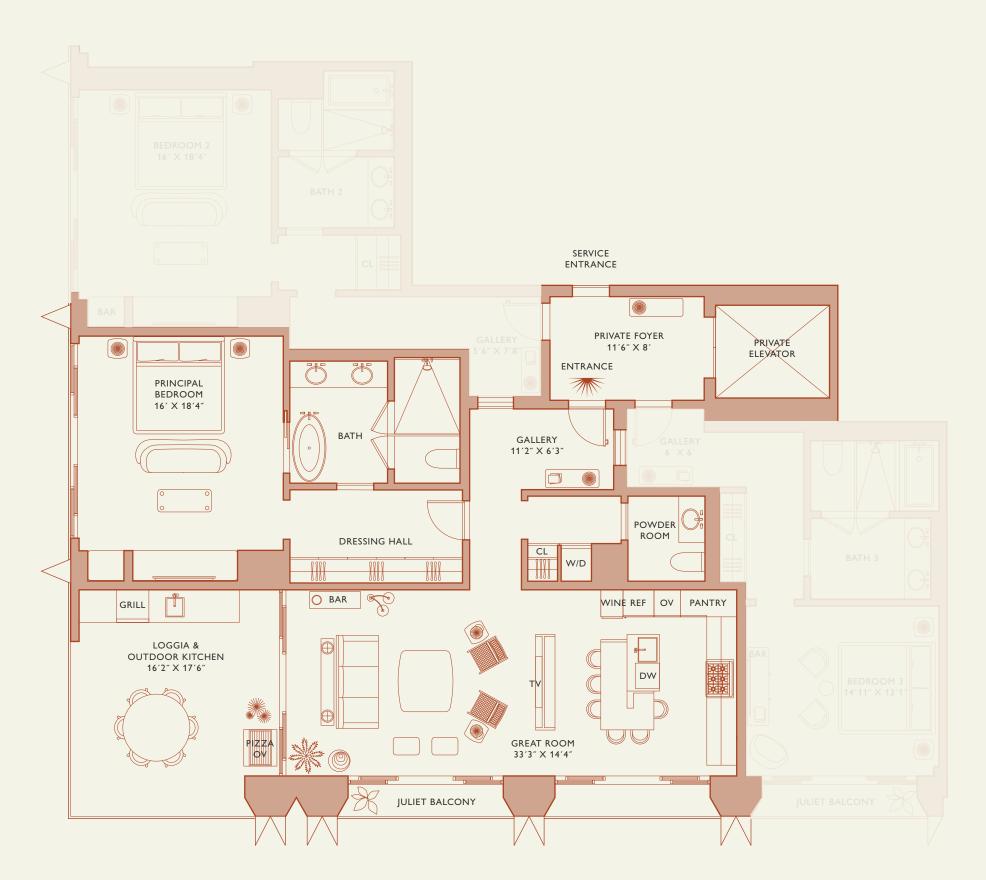

## Residence A

#### **FLOOR 55-77**

Rooms

Square Footages

Total: 3,310 SQF

Teatures

3 Bedrooms 3 Bathrooms Powder Room

Indoor: 2,875 SQF Major Suite & Major Rooms Furniture by Studio Sofield Outdoor: 435 SQF

11' Ceiling Height 5 Juliet Balconies

Loggia & Outdoor Kitchen

Views: South East

Biscayne Bay

MIAMI FLORIDA