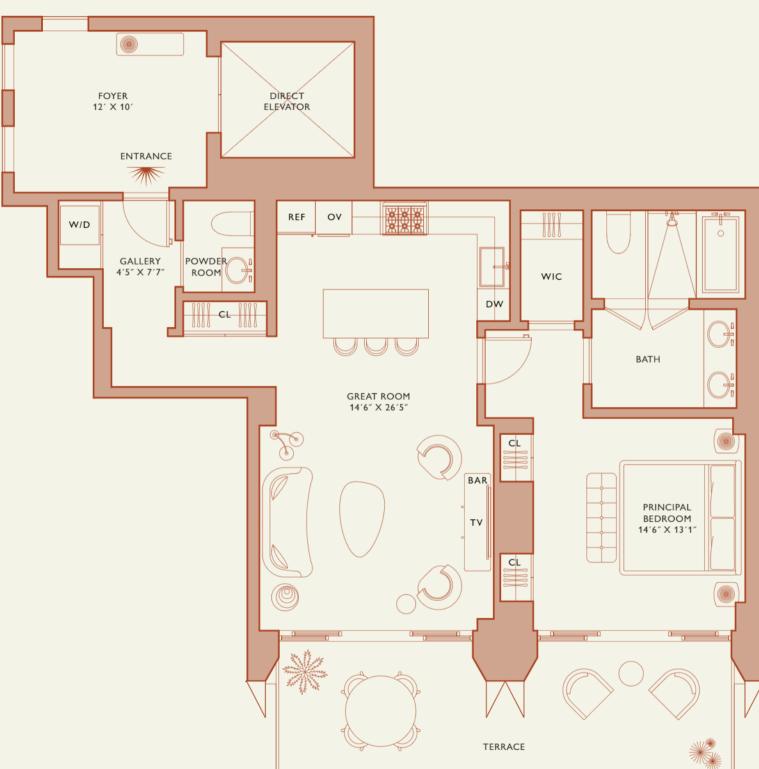

## Residence A

FLOOR 34-54

Rooms

Square Footages

Teatures

2 Bedrooms 2 Bathrooms Powder Room

Study

Indoor: 2,315 SQF

Outdoor: 405 SQF Total: 2,720 SQF

888 Suite & 888 Room
Furniture by Studio Sofield
11' Ceiling Height
4 Juliet Balconies

Loggia & Outdoor Kitchen Views: South East

MIAMI FLORIDA

### Residence A

#### FLOOR 34-54

Square Footages

Teatures

2 Bedrooms 2 Bathrooms Powder Room Study

Indoor: 2,315 SQF

Total: 2,720 SQF

888 Suite & 888 Room Outdoor: 405 SQF Furniture by Studio Sofield 11' Ceiling Height 4 Juliet Balconies

> Loggia & Outdoor Kitchen Views: South East

MIAMI FLORIDA

## Residence A

FLOOR 34-54

Square Footages

Features

2 Bedrooms 2 Bathrooms Powder Room

Study

Indoor: 2,315 SQF

Total: 2,720 SQF

888 Suite & 888 Room Outdoor: 405 SQF Furniture by Studio Sofield 11' Ceiling Height 4 Juliet Balconies Loggia & Outdoor Kitchen

MIAMI FLORIDA