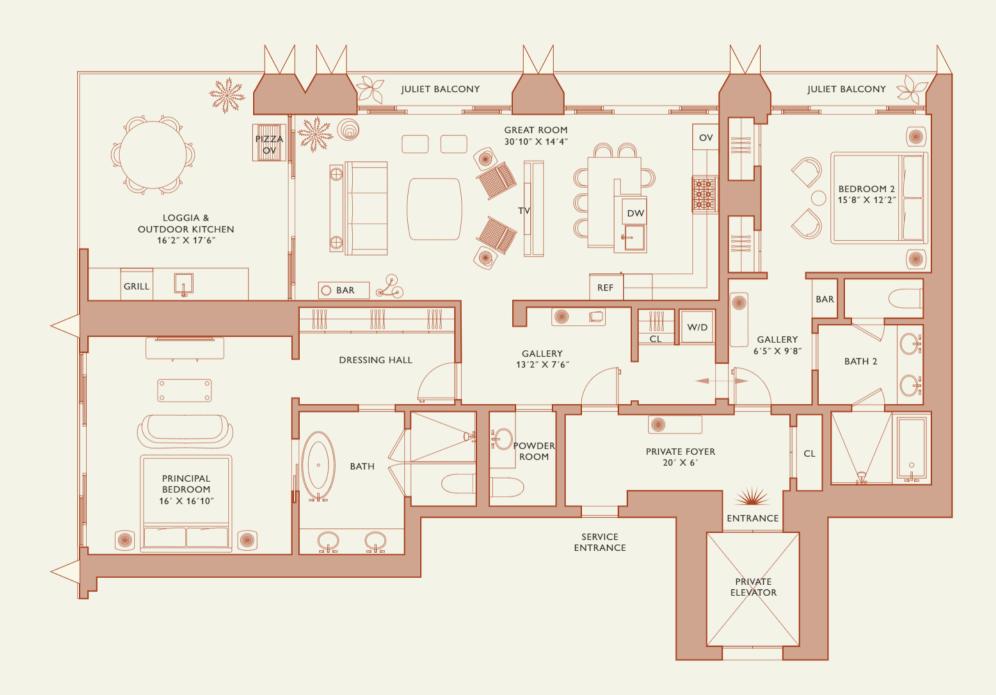

## Residence D

FLOOR 34-54

Square Footages

Teatures

2 Bedrooms 2 Bathrooms Powder Room Indoor: 1,925 SQF

Outdoor: 360 SQF Total: 2,285 SQF

888 Suite & 888 Room Furniture by Studio Sofield

11' Ceiling Height

2 Juliet Balconies

Loggia & Outdoor Kitchen

MIAMI FLORIDA

### Residence D

#### FLOOR 34-54

Square Footages

Teatures

2 Bedrooms 2 Bathrooms Powder Room Indoor: 1,925 SQF

888 Suite & 888 Room

Total: 2,285 SQF

Outdoor: 360 SQF Furniture by Studio Sofield 11' Ceiling Height

2 Juliet Balconies

Loggia & Outdoor Kitchen

MIAMI FLORIDA

## Residence D

FLOOR 34-54

Square Footages

Features

2 Bedrooms 2 Bathrooms Powder Room Indoor: 1,925 SQF

Total: 2,285 SQF

888 Suite & 888 Room Outdoor: 360 SQF Furniture by Studio Sofield

11' Ceiling Height

2 Juliet Balconies

Loggia & Outdoor Kitchen

Stated dimensions are measured to the exterior boundaries of the exterior walls and the centerline of interior demising walls and in fact vary from the dimensions that would be determined by using the description and definition of the "Unit" set forth in the Declaration (which generally only includes the interior airspace between the perimeter walls and excludes interior structural components). For your reference, the area of the Unit, determined in accordance with those defined unit boundaries, is set forth on Exhibit "3" to the Declaration of Condominium. Note that measurements of rooms set forth on this floor plan are generally taken at the greatest points of each given room (as if the room were a perfect rectangle), without regard for any cutouts. Accordingly, the area of the actual room will typically be smaller than the product obtained by multiplying the stated length times width. All dimensions are approximate and may vary with actual construction, and all floor plans and development plans are subject to change.