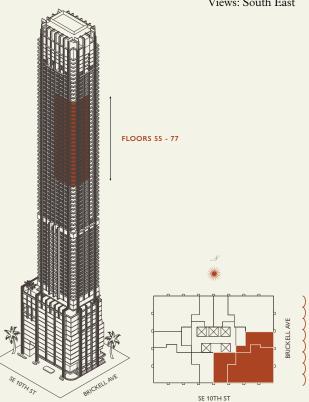

#### **FLOOR 55-77**

Rooms

Square Footages

Total: 3,310 SQF

Teatures

3 Bedrooms 3 Bathrooms Powder Room

Indoor: 2,875 SQF Major Suite & Major Rooms Furniture by Studio Sofield Outdoor: 435 SQF

11' Ceiling Height 5 Juliet Balconies

Loggia & Outdoor Kitchen

Views: South East

Biscayne Bay

MIAMI FLORIDA