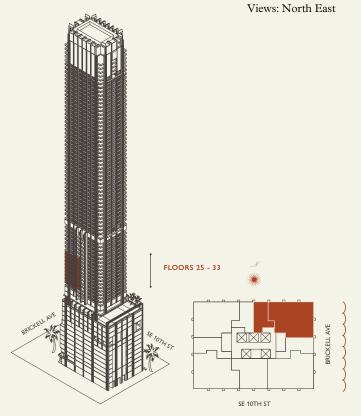

# Residence B

**FLOOR 25-33** 

Square Footages

Teatures

2 Bedrooms 2 Bathrooms

Powder Room

Indoor: 2,015 SQF

Outdoor: 395 SQF Total: 2,410 SQF

888 Suite & 888 Room Furniture by Studio Sofield

10' Ceiling Height

4 Juliet Balconies

Loggia & Outdoor Kitchen

Views: North East

MIAMI FLORIDA