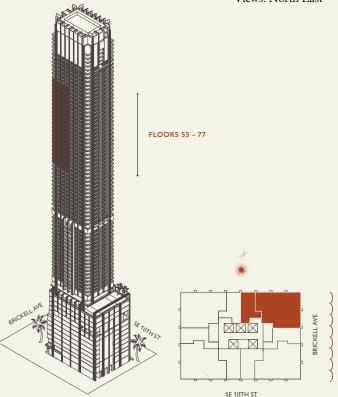

#### **FLOOR 55-77**

Rooms

Square Footages

Total: 3,310 SQF

Teatures

3 Bedrooms 3 Bathrooms Powder Room

Indoor: 2,875 SQF Major Suite & Major Rooms Furniture by Studio Sofield Outdoor: 435 SQF

11' Ceiling Height 5 Juliet Balconies

Loggia & Outdoor Kitchen

Views: South East

Biscayne Bay

MIAMI FLORIDA