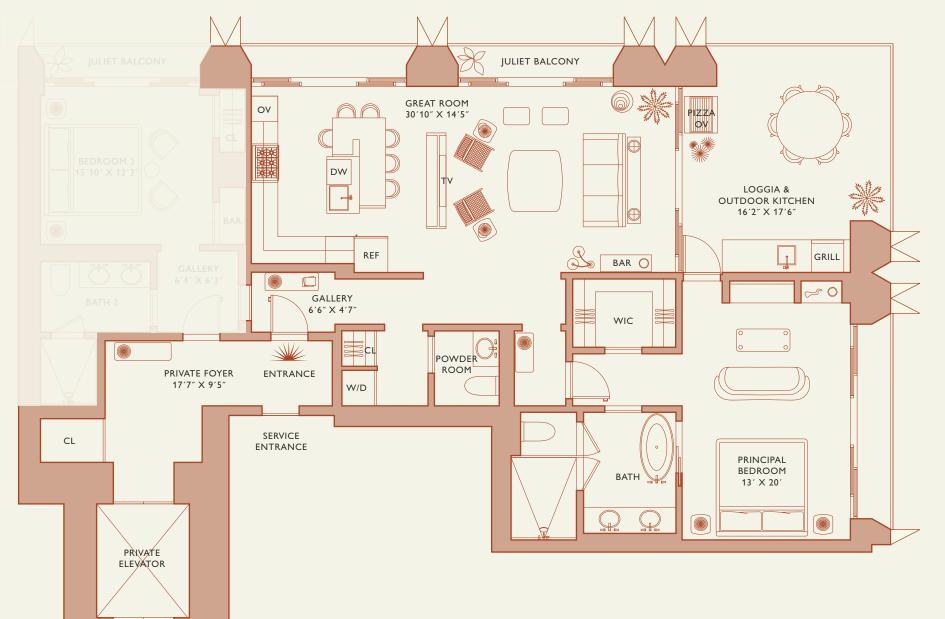

## Residence A

FLOOR 34-54

Rooms

Square Footages

Teatures

2 Bedrooms 2 Bathrooms Powder Room

Study

Indoor: 2,315 SQF

Outdoor: 405 SQF Total: 2,720 SQF

888 Suite & 888 Room
Furniture by Studio Sofield
11' Ceiling Height
4 Juliet Balconies

Loggia & Outdoor Kitchen Views: South East

MIAMI FLORIDA