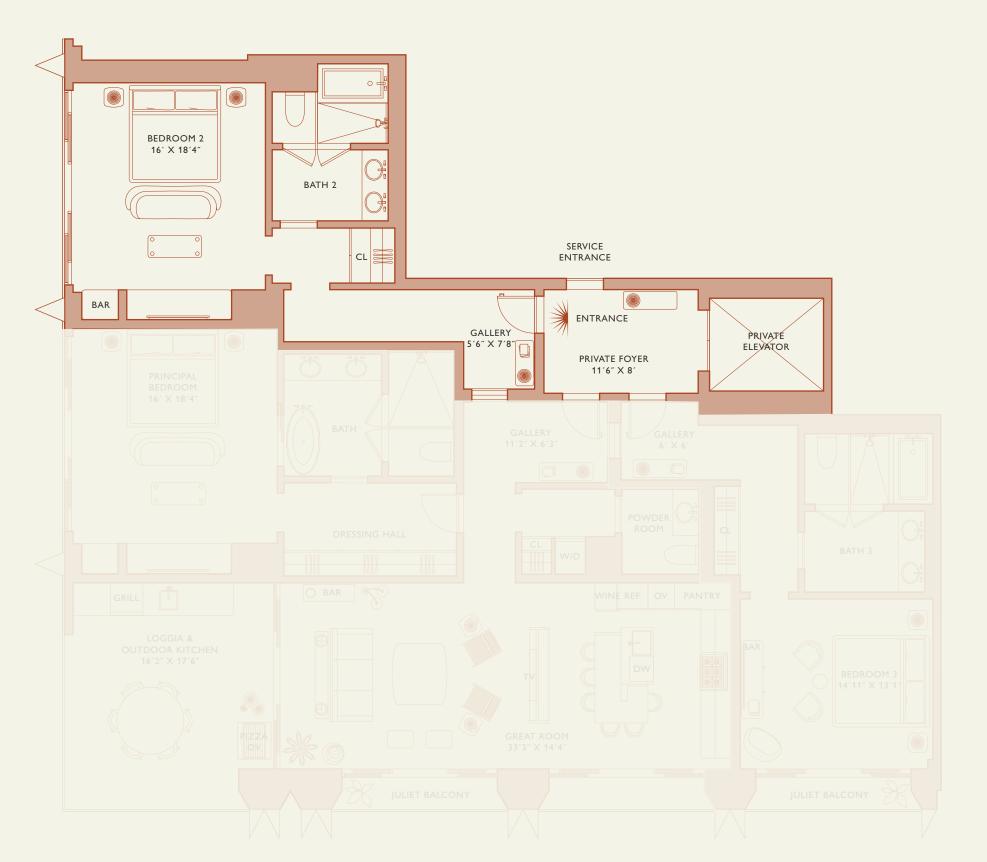

# Residence A

**FLOOR 25-33** 

Square Footages

Teatures

2 Bedrooms 2 Bathrooms Powder Room Study

Indoor: 2,315 SQF Outdoor: 405 SQF

Total: 2,720 SQF

888 Suite & 888 Room Furniture by Studio Sofield 10' Ceiling Height 4 Juliet Balconies Loggia & Outdoor Kitchen

#### **FLOOR 25-33**

Square Footages

Teatures

2 Bedrooms 2 Bathrooms Powder Room Study

Indoor: 2,315 SQF

Total: 2,720 SQF

888 Suite & 888 Room Outdoor: 405 SQF Furniture by Studio Sofield 10' Ceiling Height 4 Juliet Balconies Loggia & Outdoor Kitchen Views: South East

# Residence A

**FLOOR 25-33** 

Square Footages

Features

2 Bedrooms 2 Bathrooms Powder Room Study

Indoor: 2,315 SQF Total: 2,720 SQF

888 Suite & 888 Room Outdoor: 405 SQF Furniture by Studio Sofield 10' Ceiling Height 4 Juliet Balconies