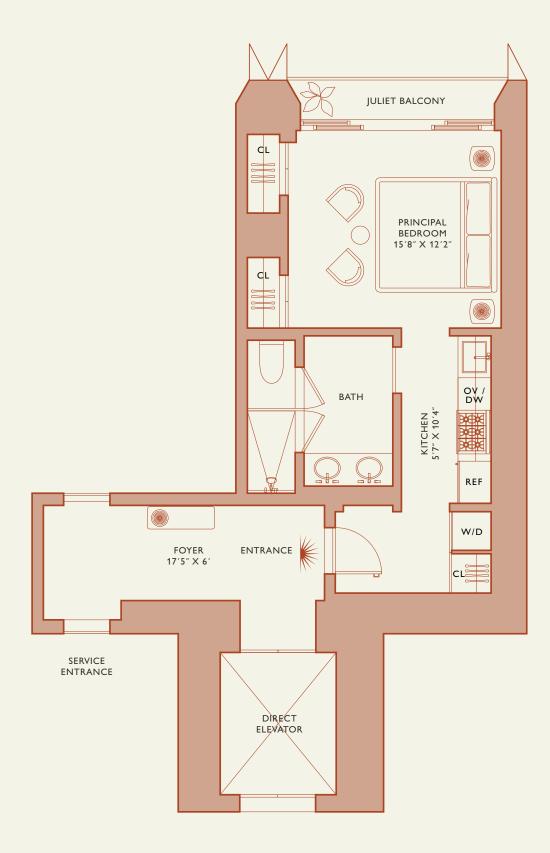

# Residence B

FLOOR 34-54

Square Footages

Teatures

2 Bedrooms 2 Bathrooms Powder Room Indoor: 2,015 SQF Outdoor: 395 SQF

Total: 2,410 SQF

888 Suite & 888 Room Furniture by Studio Sofield

11' Ceiling Height

4 Juliet Balconies Loggia & Outdoor Kitchen

Views: North East

Stated dimensions are measured to the exterior boundaries of the exterior walls and the centerline of interior demising walls and in fact vary from the dimensions that would be determined by using the description and definition of the "Unit" set forth in the Declaration (which generally only includes the interior airspace between the perimeter walls and excludes interior structural components). For your reference, the area of the Unit, determined in accordance with those defined unit boundaries, is set forth on Exhibit "3" to the Declaration of Condominium. Note that measurements of rooms set forth on this floor plan are generally taken at the greatest points of each given room (as if the room were a perfect rectangle), without regard for any cutouts. Accordingly, the area of the actual room will typically be smaller than the product obtained by multiplying the stated length times width. All dimensions are approximate and may vary with actual construction, and all floor plans and development plans are subject to change.

888 Residence

MIAMI FLORIDA