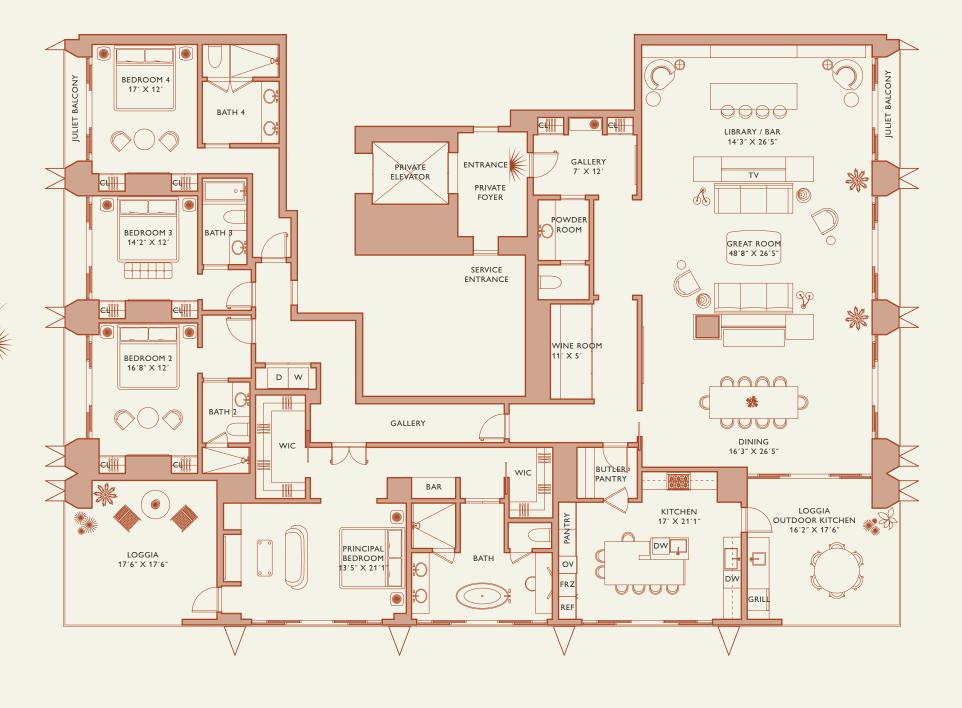

### Penthouse FLOOR 87

Rooms

4 Bedrooms

5 Bathrooms 2 Powder Rooms Square Footages

Indoor: 9,780 SQF Outdoor: 1,370 SQF Total: 11,150 SQF

Major Penthouse Furniture by Studio Sofield

Teatures

11' Ceiling Height 14 Juliet Balconies

3 Private Loggias Terrace & Outdoor Garden