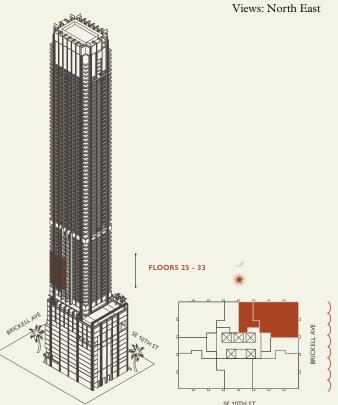

# Residence B

FLOOR 34-54

Square Footages

Teatures

2 Bedrooms 2 Bathrooms Powder Room Indoor: 2,015 SQF Outdoor: 395 SQF

Total: 2,410 SQF

888 Suite & 888 Room Furniture by Studio Sofield

11' Ceiling Height

4 Juliet Balconies Loggia & Outdoor Kitchen

Views: North East

Stated dimensions are measured to the exterior boundaries of the exterior walls and the centerline of interior demising walls and in fact vary from the dimensions that would be determined by using the description and definition of the "Unit" set forth in the Declaration (which generally only includes the interior airspace between the perimeter walls and excludes interior structural components). For your reference, the area of the Unit, determined in accordance with those defined unit boundaries, is set forth on Exhibit "3" to the Declaration of Condominium. Note that measurements of rooms set forth on this floor plan are generally taken at the greatest points of each given room (as if the room were a perfect rectangle), without regard for any cutouts. Accordingly, the area of the actual room will typically be smaller than the product obtained by multiplying the stated length times width. All dimensions are approximate and may vary with actual construction, and all floor plans and development plans are subject to change.

888 Residence

MIAMI FLORIDA