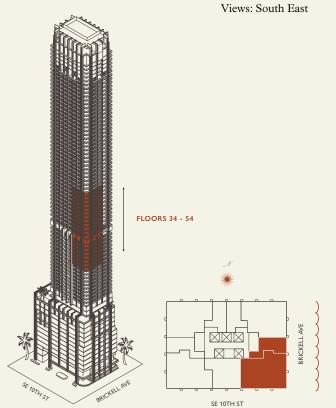

## Residence A

FLOOR 34-54

Rooms

Square Footages

Teatures

2 Bedrooms 2 Bathrooms Powder Room

Study

Indoor: 2,315 SQF

Outdoor: 405 SQF Total: 2,720 SQF

888 Suite & 888 Room
Furniture by Studio Sofield
11' Ceiling Height
4 Juliet Balconies

Loggia & Outdoor Kitchen Views: South East

MIAMI FLORIDA