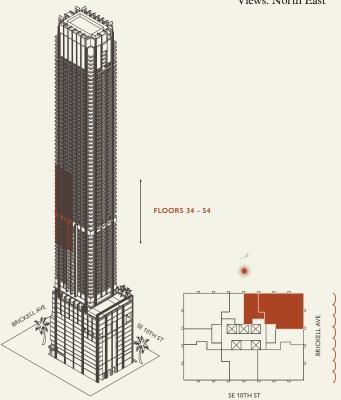

## Residence A

FLOOR 34-54

Rooms

Square Footages

Teatures

2 Bedrooms 2 Bathrooms Powder Room

Study

Indoor: 2,315 SQF

Outdoor: 405 SQF Total: 2,720 SQF

888 Suite & 888 Room
Furniture by Studio Sofield
11' Ceiling Height
4 Juliet Balconies

Loggia & Outdoor Kitchen Views: South East

MIAMI FLORIDA