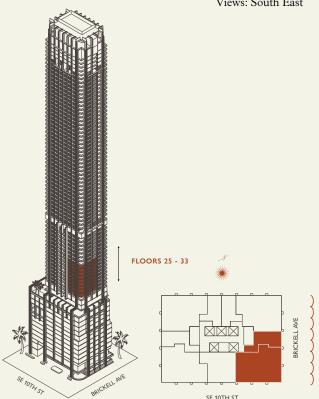

# Residence A

**FLOOR 25-33** 

Square Footages

Teatures

2 Bedrooms 2 Bathrooms Powder Room Study

Indoor: 2,315 SQF Outdoor: 405 SQF

Total: 2,720 SQF

888 Suite & 888 Room Furniture by Studio Sofield 10' Ceiling Height 4 Juliet Balconies Loggia & Outdoor Kitchen

MIAMI FLORIDA

## Residence A

#### **FLOOR 25-33**

Square Footages

Teatures

2 Bedrooms 2 Bathrooms Powder Room Study

Indoor: 2,315 SQF

Total: 2,720 SQF

888 Suite & 888 Room Outdoor: 405 SQF Furniture by Studio Sofield 10' Ceiling Height 4 Juliet Balconies Loggia & Outdoor Kitchen Views: South East

# Residence A

**FLOOR 25-33** 

Square Footages

Features

2 Bedrooms 2 Bathrooms Powder Room Study

Indoor: 2,315 SQF Total: 2,720 SQF

888 Suite & 888 Room Outdoor: 405 SQF Furniture by Studio Sofield 10' Ceiling Height 4 Juliet Balconies