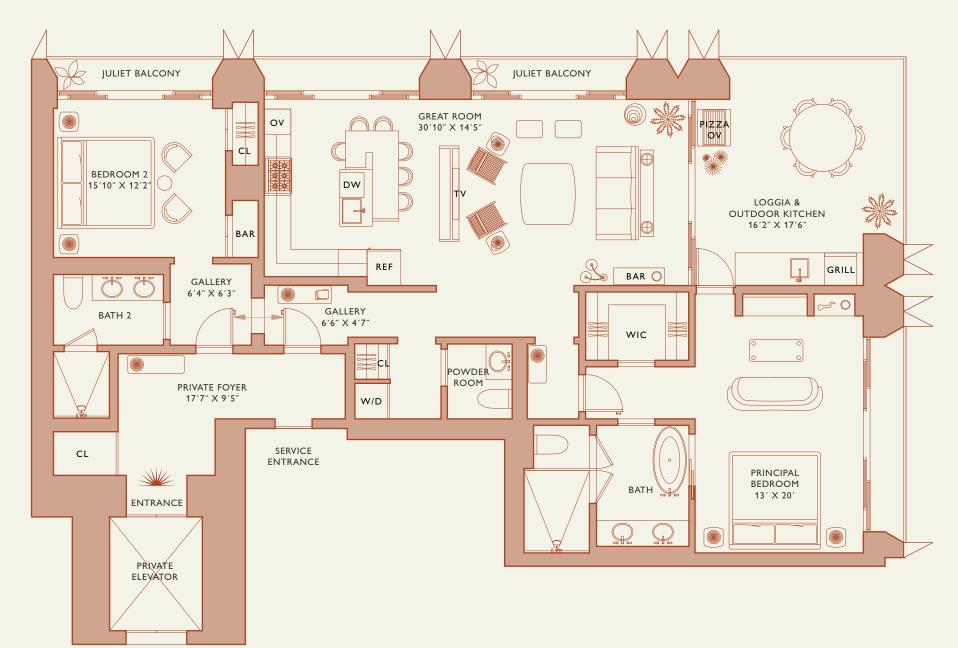

# Residence B

**FLOOR 25-33** 

Square Footages

Teatures

2 Bedrooms 2 Bathrooms

Powder Room

Indoor: 2,015 SQF

Outdoor: 395 SQF Total: 2,410 SQF

888 Suite & 888 Room Furniture by Studio Sofield

10' Ceiling Height

4 Juliet Balconies

Loggia & Outdoor Kitchen

Views: North East

MIAMI FLORIDA