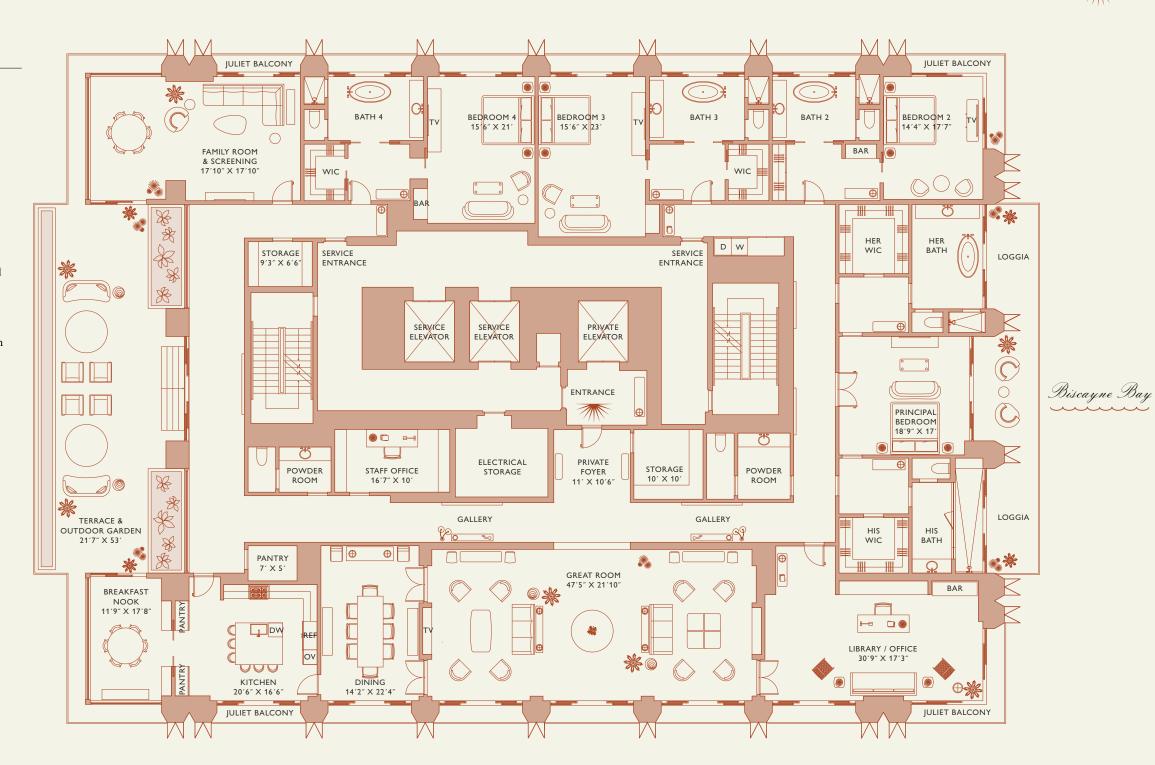

### Penthouse FLOOR 87

Rooms

4 Bedrooms

5 Bathrooms 2 Powder Rooms Square Footages

Indoor: 9,780 SQF Outdoor: 1,370 SQF Total: 11,150 SQF

Major Penthouse Furniture by Studio Sofield

Teatures

11' Ceiling Height 14 Juliet Balconies

3 Private Loggias Terrace & Outdoor Garden