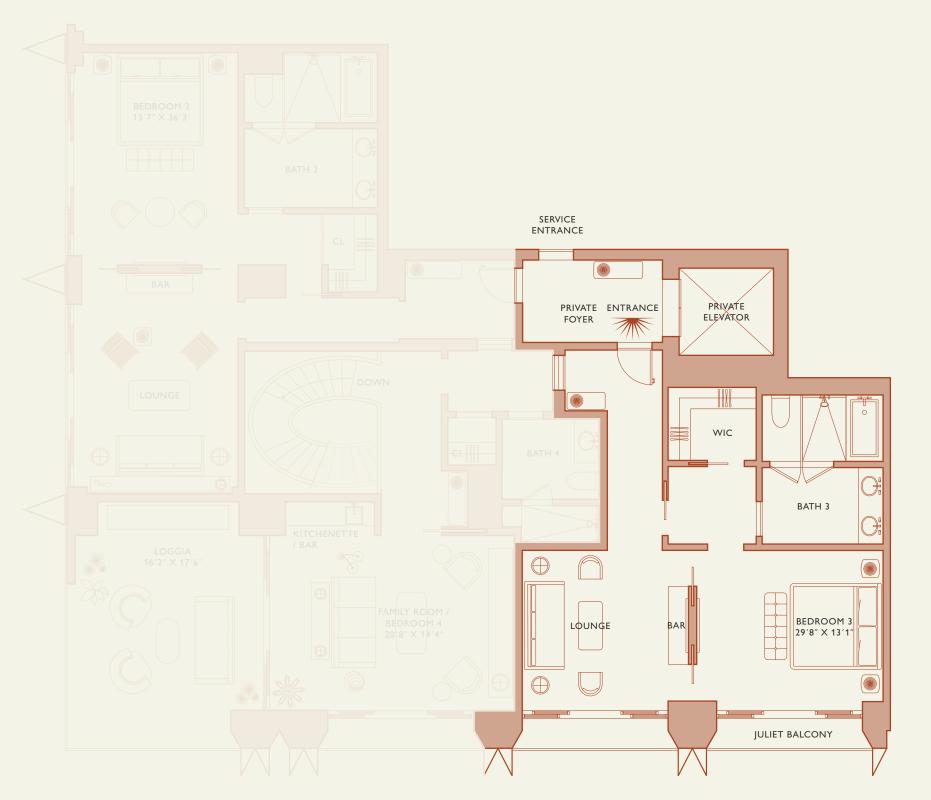

# Residence Duplex A

#### FLOOR 78 - 81 | ONE OF TWO

Rooms

Square Footages

Features

4 Bedrooms 4 Bathrooms

Powder Room

Indoor: 5,500 SQF

Outdoor: 1,467 SQF Total: 6,967 SQF

888 Duplex Suite w/ Grand Staircase

2 888 Junior Suites

Furniture by Studio Sofield

Dressing Room

11' Ceiling Height

10 Juliet Balconies

2 Loggias & Outdoor Kitchen

Stated dimensions are measured to the exterior boundaries of the exterior walls and the centerline of interior demising walls and in fact vary from the dimensions that would be determined by using the description and definition of the "Unit" set forth in the Declaration (which generally only includes the interior airspace between the perimeter walls and excludes interior structural components). For your reference, the area of the Unit, determined in accordance with those defined unit boundaries, is set forth on Exhibit "3" to the Declaration of Condominium. Note that measurements of rooms set forth on this floor plan are generally taken at the greatest points of each given room (as if the room were a perfect rectangle), without regard for any cutouts. Accordingly, the area of the actual room will typically be smaller than the product obtained by multiplying the stated length times width. All dimensions are approximate and may vary with actual construction, and all floor plans and development plans are subject to change.