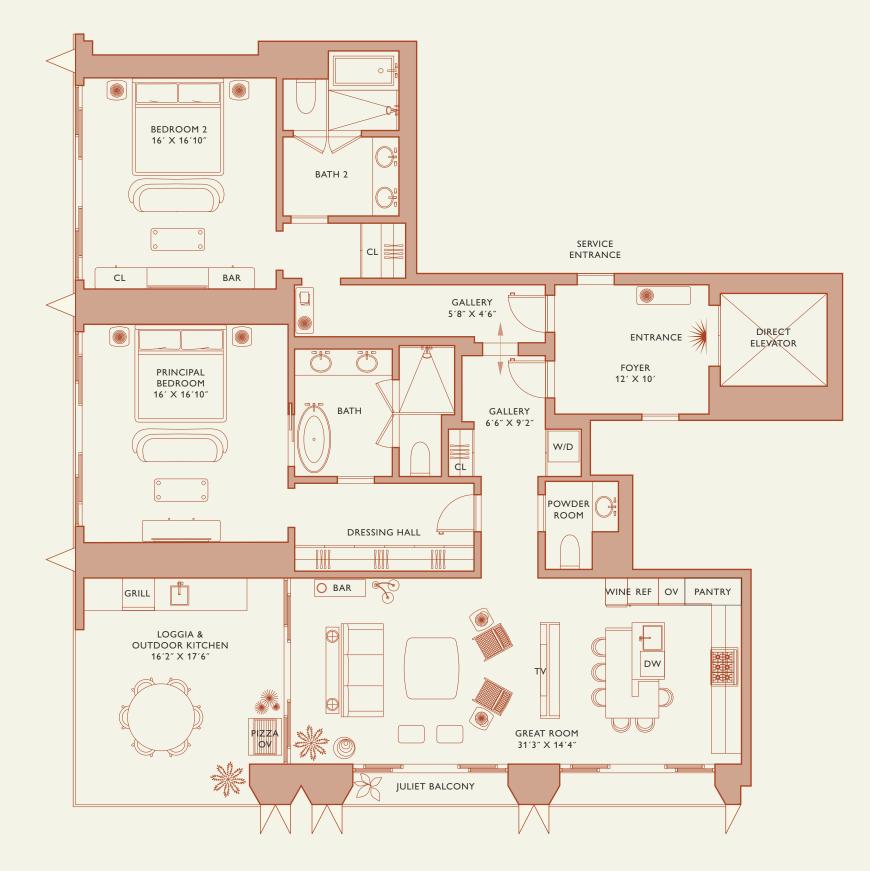

## Residence A

FLOOR 34-54

Rooms

Square Footages

Teatures

2 Bedrooms 2 Bathrooms Powder Room

Study

Indoor: 2,315 SQF

Outdoor: 405 SQF Total: 2,720 SQF

888 Suite & 888 Room
Furniture by Studio Sofield
11' Ceiling Height
4 Juliet Balconies

Loggia & Outdoor Kitchen Views: South East

MIAMI FLORIDA