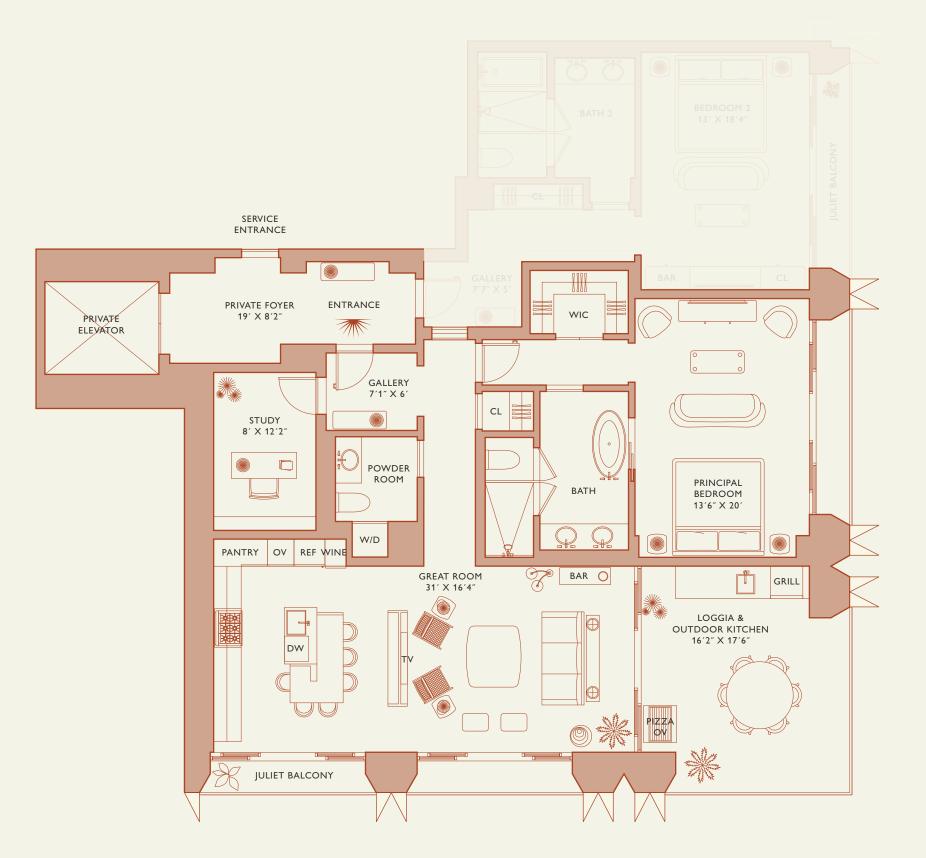

## Residence A

FLOOR 34-54

Rooms

Square Footages

Teatures

2 Bedrooms 2 Bathrooms Powder Room

Study

Indoor: 2,315 SQF

Outdoor: 405 SQF Total: 2,720 SQF

888 Suite & 888 Room
Furniture by Studio Sofield
11' Ceiling Height
4 Juliet Balconies

Loggia & Outdoor Kitchen Views: South East

MIAMI FLORIDA