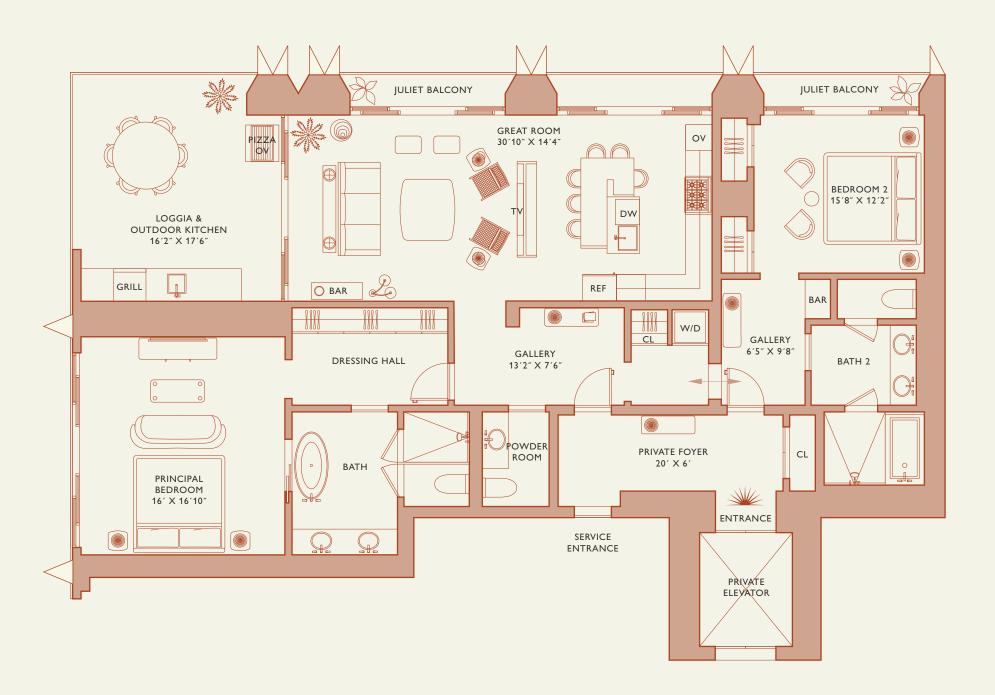

## Residence A

FLOOR 34-54

Rooms

Square Footages

Teatures

2 Bedrooms 2 Bathrooms Powder Room

Study

Indoor: 2,315 SQF

Outdoor: 405 SQF Total: 2,720 SQF

888 Suite & 888 Room
Furniture by Studio Sofield
11' Ceiling Height
4 Juliet Balconies

Loggia & Outdoor Kitchen Views: South East

MIAMI FLORIDA

### Residence A

#### FLOOR 34-54

Square Footages

Teatures

2 Bedrooms 2 Bathrooms Powder Room Study

Indoor: 2,315 SQF

Total: 2,720 SQF

888 Suite & 888 Room Outdoor: 405 SQF Furniture by Studio Sofield 11' Ceiling Height 4 Juliet Balconies

> Loggia & Outdoor Kitchen Views: South East

MIAMI FLORIDA

## Residence A

FLOOR 34-54

Square Footages

Features

2 Bedrooms 2 Bathrooms Powder Room

Study

Indoor: 2,315 SQF

Total: 2,720 SQF

888 Suite & 888 Room Outdoor: 405 SQF Furniture by Studio Sofield 11' Ceiling Height 4 Juliet Balconies Loggia & Outdoor Kitchen

MIAMI FLORIDA