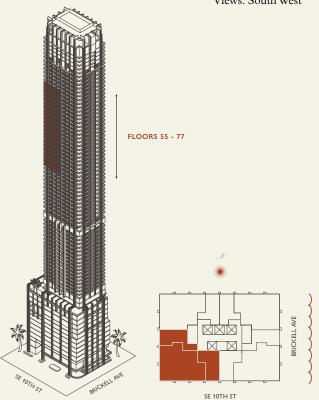

## Residence A

#### **FLOOR 55-77**

Square Footages

Features

3 Bedrooms 3 Bathrooms Powder Room Indoor: 2,875 SQF Outdoor: 435 SQF

Total: 3,310 SQF

888 Suite & 888 Rooms Furniture by Studio Sofield

11' Ceiling Height

5 Juliet Balconies Loggia & Outdoor Kitchen

Views: South East

Stated dimensions are measured to the exterior boundaries of the exterior walls and the centerline of interior demising walls and in fact vary from the dimensions that would be determined by using the description and definition of the "Unit" set forth in the Declaration (which generally only includes the interior airspace between the perimeter walls and excludes interior structural components). For your reference, the area of the Unit, determined in accordance with those defined unit boundaries, is set forth on Exhibit "3" to the Declaration of Condominium. Note that measurements of rooms set forth on this floor plan are generally taken at the greatest points of each given room (as if the room were a perfect rectangle), without regard for any cutouts. Accordingly, the area of the actual room will typically be smaller than the product obtained by multiplying the stated length times width. All dimensions are approximate and may vary with actual construction, and all floor plans and development plans are subject to change.