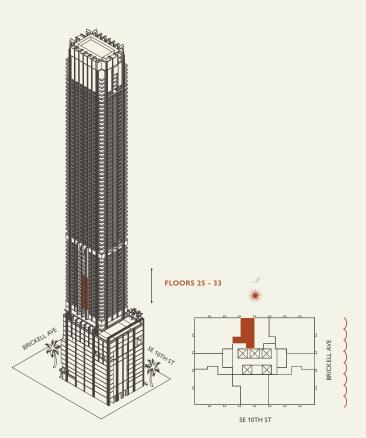

# Residence B

FLOOR 34-54

Square Footages

Teatures

2 Bedrooms 2 Bathrooms Powder Room Indoor: 2,015 SQF Outdoor: 395 SQF

Total: 2,410 SQF

888 Suite & 888 Room Furniture by Studio Sofield

11' Ceiling Height

4 Juliet Balconies Loggia & Outdoor Kitchen

Views: North East

Stated dimensions are measured to the exterior boundaries of the exterior walls and the centerline of interior demising walls and in fact vary from the dimensions that would be determined by using the description and definition of the "Unit" set forth in the Declaration (which generally only includes the interior airspace between the perimeter walls and excludes interior structural components). For your reference, the area of the Unit, determined in accordance with those defined unit boundaries, is set forth on Exhibit "3" to the Declaration of Condominium. Note that measurements of rooms set forth on this floor plan are generally taken at the greatest points of each given room (as if the room were a perfect rectangle), without regard for any cutouts. Accordingly, the area of the actual room will typically be smaller than the product obtained by multiplying the stated length times width. All dimensions are approximate and may vary with actual construction, and all floor plans and development plans are subject to change.

888 Residence

MIAMI FLORIDA