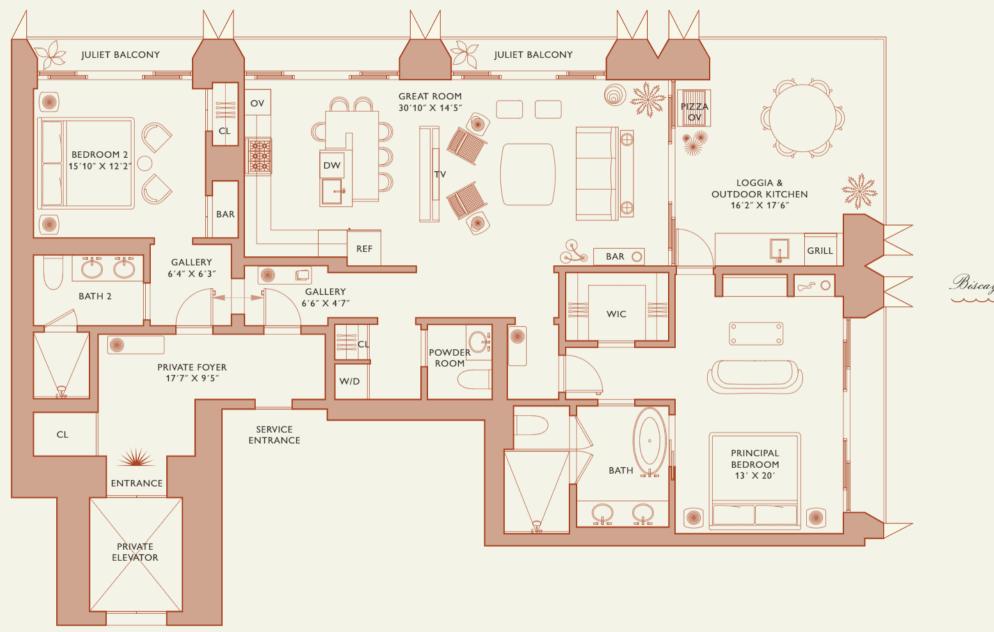

# Residence B

FLOOR 34-54

Square Footages

Teatures

2 Bedrooms 2 Bathrooms Powder Room Indoor: 2,015 SQF Outdoor: 395 SQF

Total: 2,410 SQF

888 Suite & 888 Room Furniture by Studio Sofield

11' Ceiling Height

4 Juliet Balconies Loggia & Outdoor Kitchen

Views: North East

Stated dimensions are measured to the exterior boundaries of the exterior walls and the centerline of interior demising walls and in fact vary from the dimensions that would be determined by using the description and definition of the "Unit" set forth in the Declaration (which generally only includes the interior airspace between the perimeter walls and excludes interior structural components). For your reference, the area of the Unit, determined in accordance with those defined unit boundaries, is set forth on Exhibit "3" to the Declaration of Condominium. Note that measurements of rooms set forth on this floor plan are generally taken at the greatest points of each given room (as if the room were a perfect rectangle), without regard for any cutouts. Accordingly, the area of the actual room will typically be smaller than the product obtained by multiplying the stated length times width. All dimensions are approximate and may vary with actual construction, and all floor plans and development plans are subject to change.

888 Residence

MIAMI FLORIDA