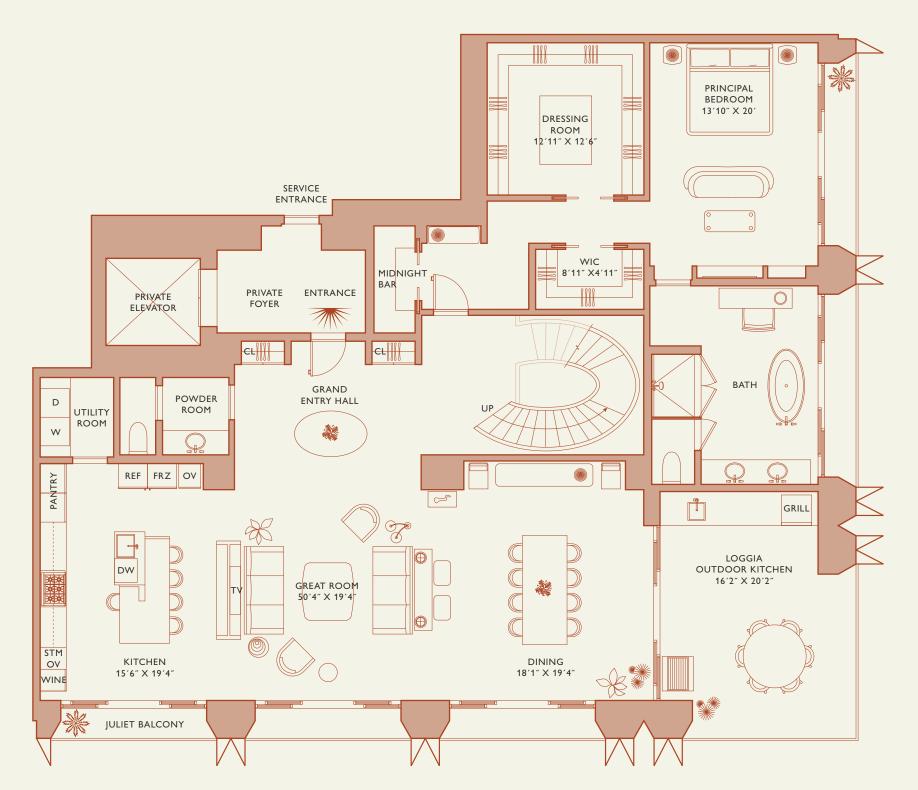

## Penthouse A

FLOOR 83 - 86

Rooms

Powder Room

Square Footages

Features

4 Bedrooms 4 Bathrooms Indoor: 4,855 SQF Outdoor: 780 SQF Total: 5,635 SQF

5 SQF 888 Half Floor Residence
0 SQF Furniture by Studio Sofield
SQF 11' Ceiling Height

Furniture by Studio Sofield 11' Ceiling Height 9 Juliet Balconies

2 Loggias & Outdoor Kitchen Views: North East to South East

Stated dimensions are measured to the exterior boundaries of the exterior walls and the centerline of interior demising walls and in fact vary from the dimensions that would be determined by using the description and definition of the "Unit" set forth in the Declaration (which generally only includes the interior airspace between the perimeter walls and excludes interior structural components). For your reference, the area of the Unit, determined in accordance with those defined unit boundaries, is set forth on Exhibit "3" to the Declaration of Condominium. Note that measurements of rooms set forth on this floor plan are generally taken at the greatest points of each given room (as if the room were a perfect rectangle), without regard for any cutouts. Accordingly, the area of the actual room will typically be smaller than the product obtained by multiplying the stated length times width. All dimensions are approximate and may vary with actual construction, and all floor plans and development plans are subject to change.

888 Residence

MIAMI FLORIDA