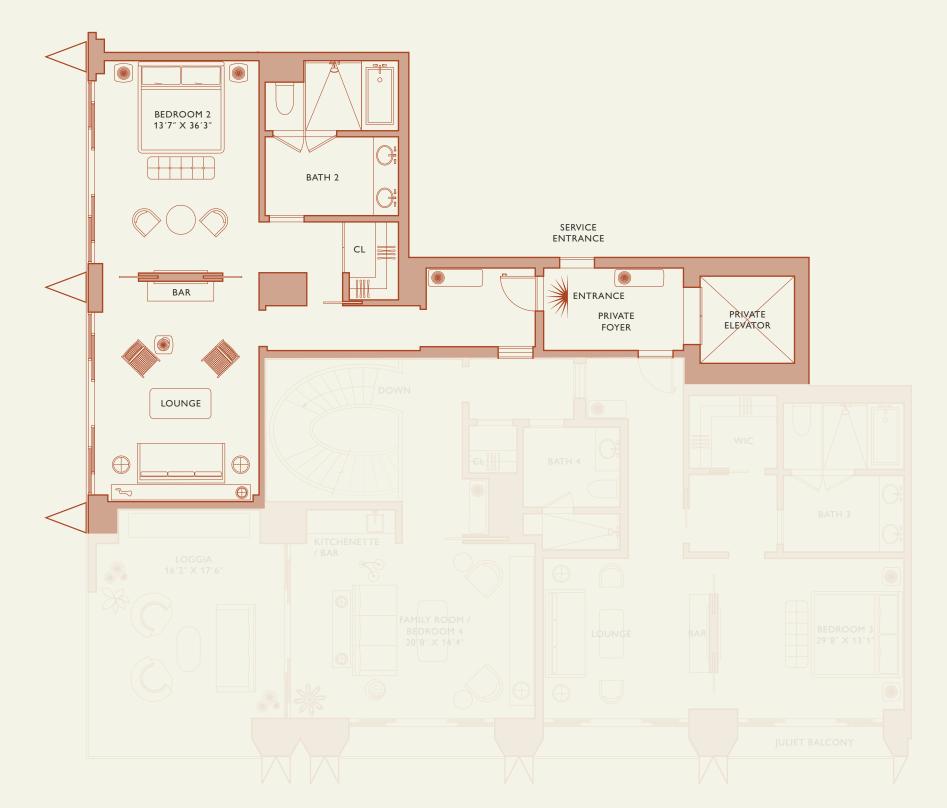

## Residence B

**FLOOR 55-77** 

Square Footages

Teatures

2 Bedrooms 2 Bathrooms Powder Room Indoor: 2,015 SQF Outdoor: 395 SQF

Total: 2,410 SQF

888 Suite & 888 Room Furniture by Studio Sofield

11' Ceiling Height 3 Juliet Balconies

Loggia & Outdoor Kitchen

Views: North East

Stated dimensions are measured to the exterior boundaries of the exterior walls and the centerline of interior demising walls and in fact vary from the dimensions that would be determined by using the description and definition of the "Unit" set forth in the Declaration (which generally only includes the interior airspace between the perimeter walls and excludes interior structural components). For your reference, the area of the Unit, determined in accordance with those defined unit boundaries, is set forth on Exhibit "3" to the Declaration of Condominium. Note that measurements of rooms set forth on this floor plan are generally taken at the greatest points of each given room (as if the room were a perfect rectangle), without regard for any cutouts. Accordingly, the area of the actual room will typically be smaller than the product obtained by multiplying the stated length times width. All dimensions are approximate and may vary with actual construction, and all floor plans and development plans are subject to change.