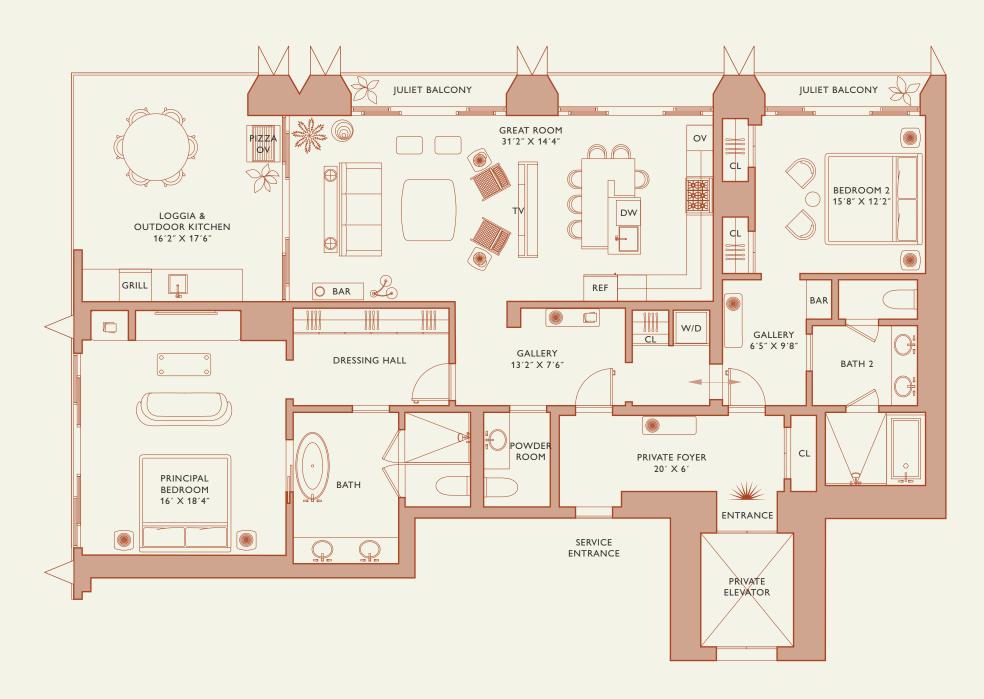

## Residence A

#### **FLOOR 55-77**

Square Footages

Features

3 Bedrooms 3 Bathrooms Powder Room Indoor: 2,875 SQF Outdoor: 435 SQF

Total: 3,310 SQF

888 Suite & 888 Rooms Furniture by Studio Sofield

11' Ceiling Height

5 Juliet Balconies Loggia & Outdoor Kitchen

Views: South East

Stated dimensions are measured to the exterior boundaries of the exterior walls and the centerline of interior demising walls and in fact vary from the dimensions that would be determined by using the description and definition of the "Unit" set forth in the Declaration (which generally only includes the interior airspace between the perimeter walls and excludes interior structural components). For your reference, the area of the Unit, determined in accordance with those defined unit boundaries, is set forth on Exhibit "3" to the Declaration of Condominium. Note that measurements of rooms set forth on this floor plan are generally taken at the greatest points of each given room (as if the room were a perfect rectangle), without regard for any cutouts. Accordingly, the area of the actual room will typically be smaller than the product obtained by multiplying the stated length times width. All dimensions are approximate and may vary with actual construction, and all floor plans and development plans are subject to change.