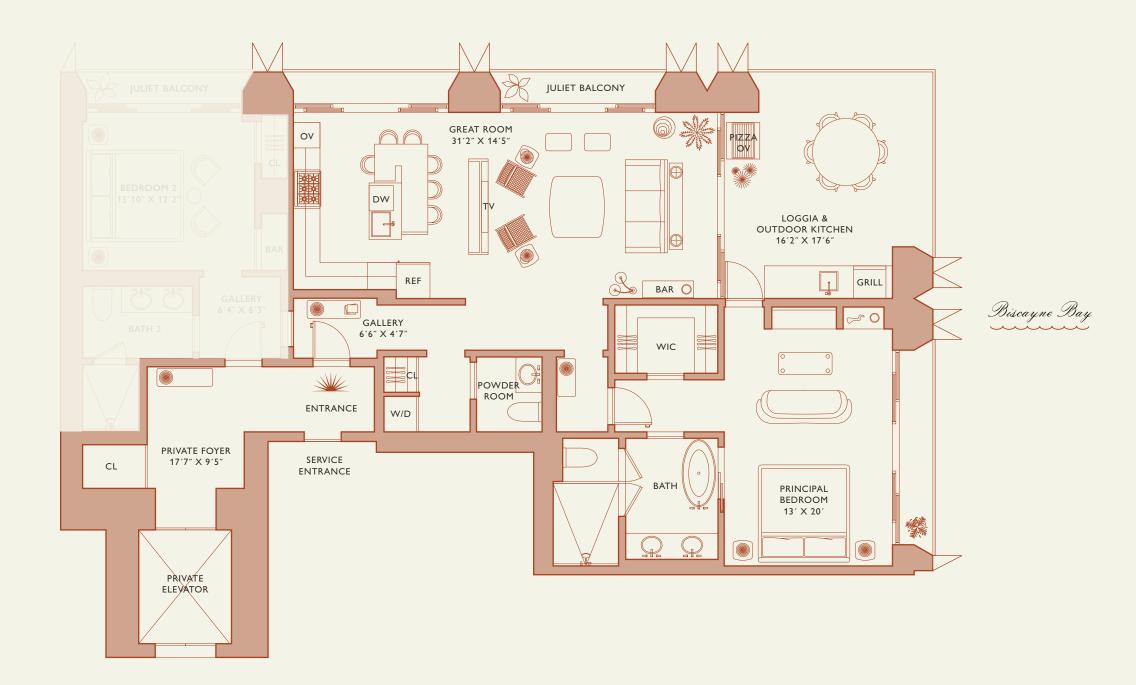

# Residence A

**FLOOR 25-33** 

Square Footages

Teatures

2 Bedrooms 2 Bathrooms Powder Room Study

Indoor: 2,315 SQF Outdoor: 405 SQF

Total: 2,720 SQF

888 Suite & 888 Room Furniture by Studio Sofield 10' Ceiling Height 4 Juliet Balconies Loggia & Outdoor Kitchen

## Residence A

#### **FLOOR 25-33**

Square Footages

Teatures

2 Bedrooms 2 Bathrooms Powder Room Study

Indoor: 2,315 SQF

Total: 2,720 SQF

888 Suite & 888 Room Outdoor: 405 SQF Furniture by Studio Sofield 10' Ceiling Height 4 Juliet Balconies Loggia & Outdoor Kitchen Views: South East

# Residence A

**FLOOR 25-33** 

Square Footages

Features

2 Bedrooms 2 Bathrooms Powder Room Study

Indoor: 2,315 SQF Total: 2,720 SQF

888 Suite & 888 Room Outdoor: 405 SQF Furniture by Studio Sofield 10' Ceiling Height 4 Juliet Balconies