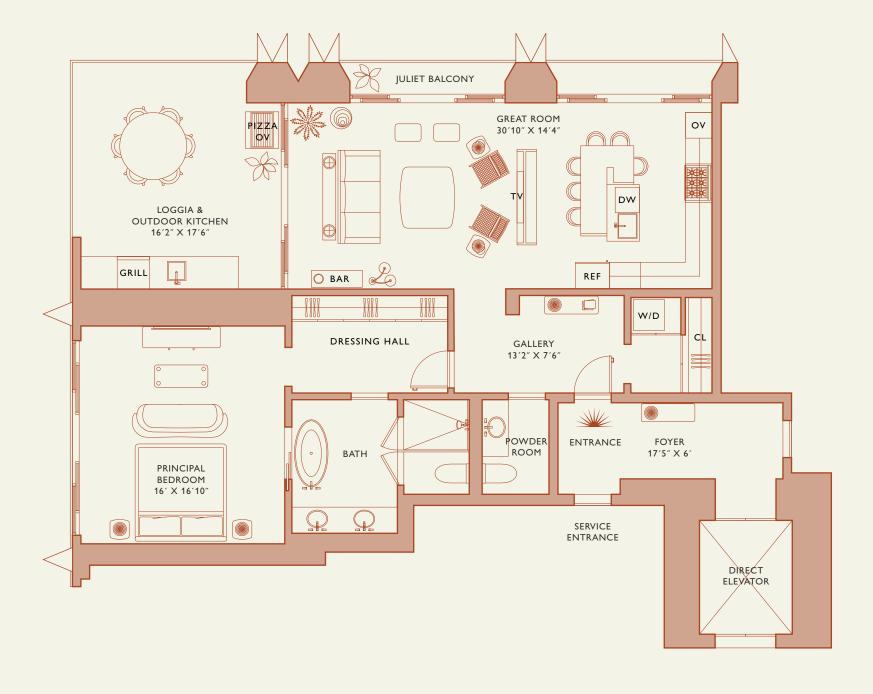

#### FLOOR 25-33

Rooms

Square Footages

Teatures

2 Bedrooms 2 Bathrooms Powder Room Study Indoor: 2,315 SQF Major Suite & Major Room Outdoor: 405 SQF Furniture by Studio Sofield

Total: 2,720 SQF

Furniture by Studio Sofield
10' Ceiling Height
4 Juliet Balconies

Loggia & Outdoor Kitchen Views: South Fast

MIAMI FLORIDA