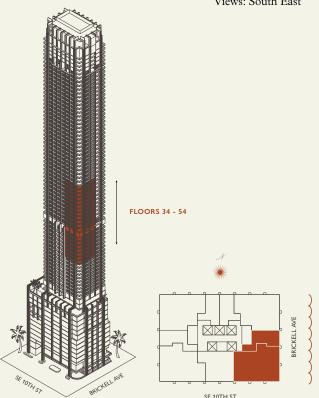

## Residence A

FLOOR 34-54

Rooms

Square Footages

Teatures

2 Bedrooms 2 Bathrooms Powder Room

Study

Indoor: 2,315 SQF

Outdoor: 405 SQF Total: 2,720 SQF

888 Suite & 888 Room
Furniture by Studio Sofield
11' Ceiling Height
4 Juliet Balconies

Loggia & Outdoor Kitchen Views: South East

MIAMI FLORIDA