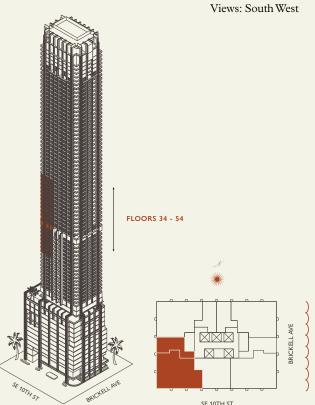

#### FLOOR 34-54

Rooms

Square Footages

Total: 2,720 SQF

Teatures

2 Bedrooms 2 Bathrooms Powder Room Study

Indoor: 2,315 SQF Major Suite & Major Room Outdoor: 405 SQF

Furniture by Studio Sofield 11' Ceiling Height

4 Juliet Balconies

Loggia & Outdoor Kitchen

MIAMI FLORIDA