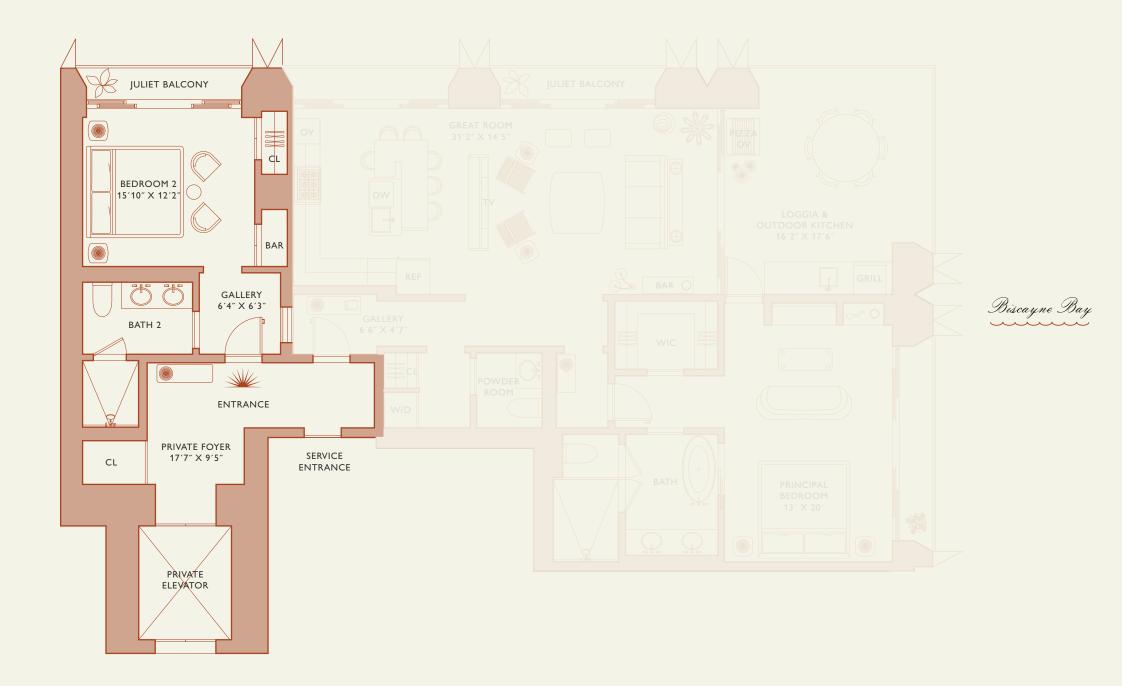

## Residence D

**FLOOR 25-33** 

Square Footages

Bedroom Bathroom

Powder Room

Outdoor: 345 SQF Total: 1,720 SQF

Indoor: 1,375 SQF Furniture by Studio Sofield

10' Ceiling Height

2 Juliet Balconies Loggia & Outdoor Kitchen

Views: North West

Stated dimensions are measured to the exterior boundaries of the exterior walls and the centerline of interior demising walls and in fact vary from the dimensions that would be determined by using the description and definition of the "Unit" set forth in the Declaration (which generally only includes the interior airspace between the perimeter walls and excludes interior structural components). For your reference, the area of the Unit, determined in accordance with those defined unit boundaries, is set forth on Exhibit "3" to the Declaration of Condominium. Note that measurements of rooms set forth on this floor plan are generally taken at the greatest points of each given room (as if the room were a perfect rectangle), without regard for any cutouts. Accordingly, the area of the actual room will typically be smaller than the product obtained by multiplying the stated length times width. All dimensions are approximate and may vary with actual construction, and all floor plans and development plans are subject to change.