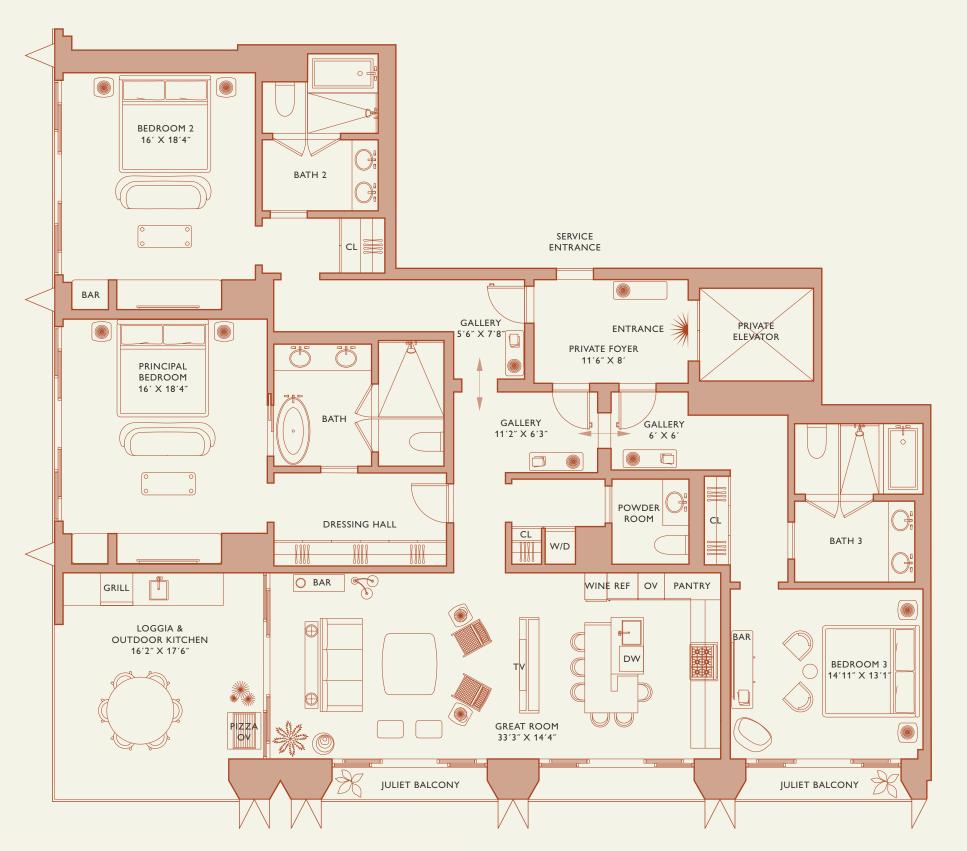

# Residence A

**FLOOR 25-33** 

Square Footages

Teatures

2 Bedrooms 2 Bathrooms Powder Room Study

Indoor: 2,315 SQF Outdoor: 405 SQF

Total: 2,720 SQF

888 Suite & 888 Room Furniture by Studio Sofield 10' Ceiling Height 4 Juliet Balconies Loggia & Outdoor Kitchen

## Residence A

#### **FLOOR 25-33**

Square Footages

Teatures

2 Bedrooms 2 Bathrooms Powder Room Study

Indoor: 2,315 SQF

Total: 2,720 SQF

888 Suite & 888 Room Outdoor: 405 SQF Furniture by Studio Sofield 10' Ceiling Height 4 Juliet Balconies Loggia & Outdoor Kitchen Views: South East

# Residence A

**FLOOR 25-33** 

Square Footages

Features

2 Bedrooms 2 Bathrooms Powder Room Study

Indoor: 2,315 SQF Total: 2,720 SQF

888 Suite & 888 Room Outdoor: 405 SQF Furniture by Studio Sofield 10' Ceiling Height 4 Juliet Balconies

# Residence B

**FLOOR 25-33** 

Square Footages

Teatures

2 Bedrooms 2 Bathrooms

Powder Room

Indoor: 2,015 SQF

Outdoor: 395 SQF Total: 2,410 SQF

888 Suite & 888 Room Furniture by Studio Sofield

10' Ceiling Height

4 Juliet Balconies

Loggia & Outdoor Kitchen

Views: North East

MIAMI FLORIDA

### Residence B

#### **FLOOR 25-33**

Rooms

Square Footages

Teatures

2 Bedrooms2 Bathrooms

Powder Room

Indoor: 2,015 SQF

Outdoor: 395 SQF Total: 2,410 SQF

888 Suite & 888 Room Furniture by Studio Sofield

10' Ceiling Height

4 Juliet Balconies

Loggia & Outdoor Kitchen

MIAMI FLORIDA

### Residence B **FLOOR 25-33**

Square Footages

Teatures

2 Bedrooms 2 Bathrooms Powder Room Indoor: 2,015 SQF

Total: 2,410 SQF

888 Suite & 888 Room Outdoor: 395 SQF Furniture by Studio Sofield 10' Ceiling Height

4 Juliet Balconies Loggia & Outdoor Kitchen

Stated dimensions are measured to the exterior boundaries of the exterior walls and the centerline of interior demising walls and in fact vary from the dimensions that would be determined by using the description and definition of the "Unit" set forth in the Declaration (which generally only includes the interior airspace between the perimeter walls and excludes interior structural components). For your reference, the area of the Unit, determined in accordance with those defined unit boundaries, is set forth on Exhibit "3" to the Declaration of Condominium. Note that measurements of rooms set forth on this floor plan are generally taken at the greatest points of each given room (as if the room were a perfect rectangle), without regard for any cutouts. Accordingly, the area of the actual room will typically be smaller than the product obtained by multiplying the stated length times width. All dimensions are approximate and may vary with actual construction, and all floor plans and development plans are subject to change.

888 Room

MIAMI FLORIDA

## Residence L

**FLOOR 25-33** 

Square Footages

Teatures

Bedroom Bathroom Indoor: 550 SQF

Furniture by Studio Sofield

Outdoor: 30 SQF Total: 580 SQF

10' Ceiling Height Juliet Balcony

Views: North

MIAMI FLORIDA

## Residence D

**FLOOR 25-33** 

Square Footages

Bedroom Bathroom

Powder Room

Outdoor: 345 SQF Total: 1,720 SQF

Indoor: 1,375 SQF Furniture by Studio Sofield

10' Ceiling Height

2 Juliet Balconies Loggia & Outdoor Kitchen

Views: North West

Stated dimensions are measured to the exterior boundaries of the exterior walls and the centerline of interior demising walls and in fact vary from the dimensions that would be determined by using the description and definition of the "Unit" set forth in the Declaration (which generally only includes the interior airspace between the perimeter walls and excludes interior structural components). For your reference, the area of the Unit, determined in accordance with those defined unit boundaries, is set forth on Exhibit "3" to the Declaration of Condominium. Note that measurements of rooms set forth on this floor plan are generally taken at the greatest points of each given room (as if the room were a perfect rectangle), without regard for any cutouts. Accordingly, the area of the actual room will typically be smaller than the product obtained by multiplying the stated length times width. All dimensions are approximate and may vary with actual construction, and all floor plans and development plans are subject to change.

888 Residence

MIAMI FLORIDA

### Residence E

#### **FLOOR 25-33**

Square Footages

Teatures

2 Bedrooms 2 Bathrooms Powder Room Indoor: 1,940 SQF

Total: 2,295 SQF

888 Suite & 888 Room Outdoor: 355 SQF Furniture by Studio Sofield 10' Ceiling Height

2 Juliet Balconies Loggia & Outdoor Kitchen

#### **FLOOR 25-33**

Rooms

Square Footages

Teatures

2 Bedrooms 2 Bathrooms Powder Room Indoor: 1,940 SQF

Outdoor: 355 SQF Total: 2,295 SQF

888 Suite & 888 Room Furniture by Studio Sofield

10' Ceiling Height

2 Juliet Balconies

2 junet Dateonies

Loggia & Outdoor Kitchen Views: South West

Stated dimensions are measured to the exterior boundaries of the exterior walls and the centerline of interior demising walls and in fact vary from the dimensions that would be determined by using the description and definition of the "Unit" set forth in the Declaration (which generally only includes the interior airspace between the perimeter walls and excludes interior structural components). For your reference, the area of the Unit, determined in accordance with those defined unit boundaries, is set forth on Exhibit "3" to the Declaration of Condominium. Note that measurements of rooms set forth on this floor plan are generally taken at the greatest points of each given room (as if the room were a perfect rectangle), without regard for any cutouts. Accordingly, the area of the actual room will typically be smaller than the product obtained by multiplying the stated length times width. All dimensions are approximate and may vary with actual construction, and all floor plans and development plans are subject to change.

INFO@888MIAMI.COM

JULIET BALCONY

GREAT ROOM 31'3" X 14'4"

MIAMI FLORIDA

## Residence E

#### **FLOOR 25-33**

Square Footages

Teatures

2 Bedrooms 2 Bathrooms Powder Room Indoor: 1,940 SQF

Total: 2,295 SQF

888 Suite & 888 Room Outdoor: 355 SQF Furniture by Studio Sofield 10' Ceiling Height

2 Juliet Balconies Loggia & Outdoor Kitchen Views: South West

MIAMI FLORIDA

# Residence F

FLOOR 25-33

Square Footages

Teatures

Bedroom Bathroom Outdoor: 230 SQF

Indoor: 1,045 SQF Furniture by Studio Sofield

Powder Room Total: 1,275 SQF 10' Ceiling Height Terrace

Views: South East

Stated dimensions are measured to the exterior boundaries of the exterior walls and the centerline of interior demising walls and in fact vary from the dimensions that would be determined by using the description and definition of the "Unit" set forth in the Declaration (which generally only includes the interior airspace between the perimeter walls and excludes interior structural components). For your reference, the area of the Unit, determined in accordance with those defined unit boundaries, is set forth on Exhibit "3" to the Declaration of Condominium. Note that measurements of rooms set forth on this floor plan are generally taken at the greatest points of each given room (as if the room were a perfect rectangle), without regard for any cutouts. Accordingly, the area of the actual room will typically be smaller than the product obtained by multiplying the stated length times width. All dimensions are approximate and may vary with actual construction, and all floor plans and development plans are subject to change.

SERVICE ENTRANCE

MIAMI FLORIDA