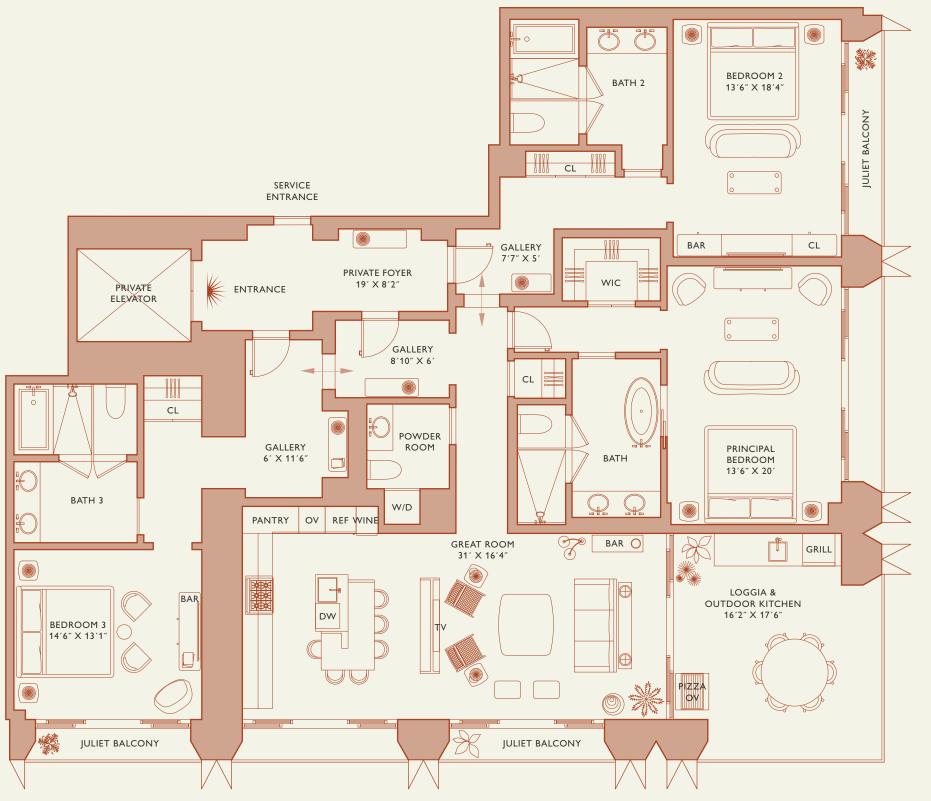

## Residence A

FLOOR 34-54

Rooms

Square Footages

Teatures

2 Bedrooms 2 Bathrooms Powder Room

Study

Indoor: 2,315 SQF

Outdoor: 405 SQF Total: 2,720 SQF

888 Suite & 888 Room
Furniture by Studio Sofield
11' Ceiling Height
4 Juliet Balconies

Loggia & Outdoor Kitchen Views: South East

MIAMI FLORIDA