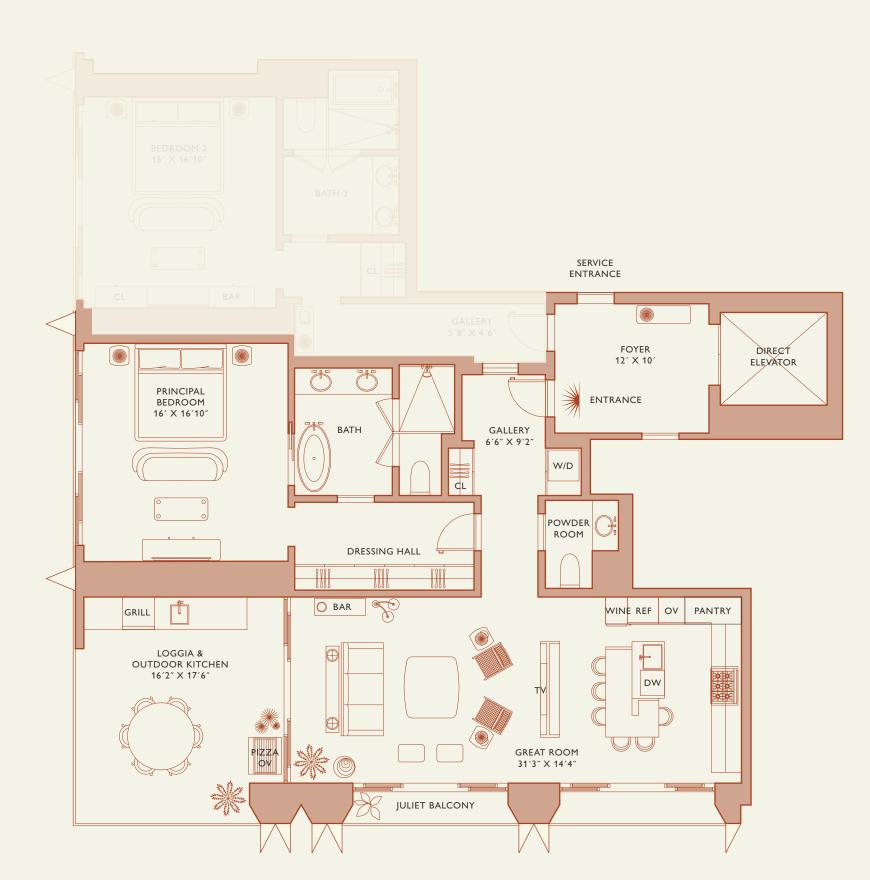

#### FLOOR 34-54

Rooms

Square Footages

Total: 2,720 SQF

Teatures

2 Bedrooms 2 Bathrooms Powder Room Study

Indoor: 2,315 SQF Major Suite & Major Room Outdoor: 405 SQF

Furniture by Studio Sofield 11' Ceiling Height

4 Juliet Balconies

Loggia & Outdoor Kitchen

MIAMI FLORIDA