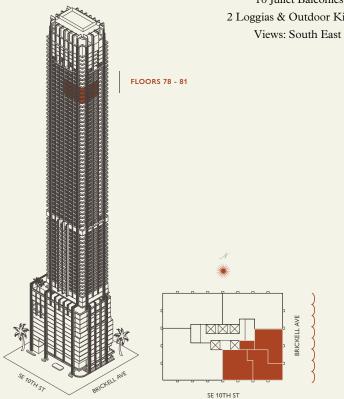

## Residence A

#### **FLOOR 55-77**

Square Footages

Teatures

3 Bedrooms 3 Bathrooms Powder Room Indoor: 2,875 SQF

Outdoor: 435 SQF Total: 3,310 SQF

888 Suite & 888 Rooms Furniture by Studio Sofield

11' Ceiling Height

5 Juliet Balconies

Loggia & Outdoor Kitchen

Views: South East

Stated dimensions are measured to the exterior boundaries of the exterior walls and the centerline of interior demising walls and in fact vary from the dimensions that would be determined by using the description and definition of the "Unit" set forth in the Declaration (which generally only includes the interior airspace between the perimeter walls and excludes interior structural components). For your reference, the area of the Unit, determined in accordance with those defined unit boundaries, is set forth on Exhibit "3" to the Declaration of Condominium. Note that measurements of rooms set forth on this floor plan are generally taken at the greatest points of each given room (as if the room were a perfect rectangle), without regard for any cutouts. Accordingly, the area of the actual room will typically be smaller than the product obtained by multiplying the stated length times width. All dimensions are approximate and may vary with actual construction, and all floor plans and development plans are subject to change.