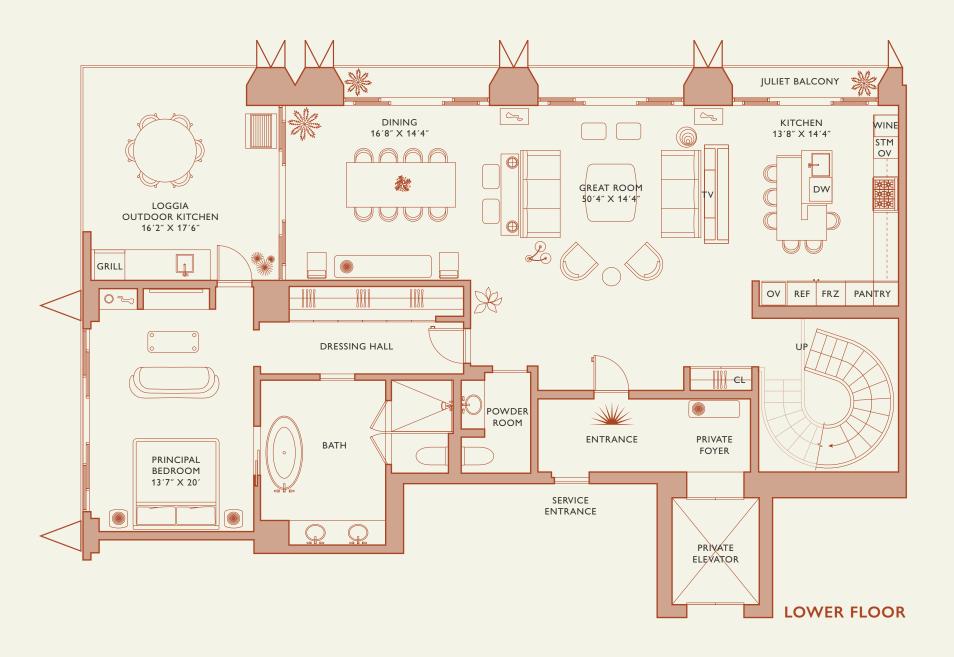

# Residence Duplex A

#### FLOOR 78 - 81 | ONE OF TWO

Rooms

Square Footages

Features

4 Bedrooms 4 Bathrooms

Powder Room

Indoor: 5,500 SQF

Outdoor: 1,467 SQF Total: 6,967 SQF

888 Duplex Suite w/ Grand Staircase

2 888 Junior Suites

Furniture by Studio Sofield

Dressing Room

11' Ceiling Height

10 Juliet Balconies

2 Loggias & Outdoor Kitchen

Stated dimensions are measured to the exterior boundaries of the exterior walls and the centerline of interior demising walls and in fact vary from the dimensions that would be determined by using the description and definition of the "Unit" set forth in the Declaration (which generally only includes the interior airspace between the perimeter walls and excludes interior structural components). For your reference, the area of the Unit, determined in accordance with those defined unit boundaries, is set forth on Exhibit "3" to the Declaration of Condominium. Note that measurements of rooms set forth on this floor plan are generally taken at the greatest points of each given room (as if the room were a perfect rectangle), without regard for any cutouts. Accordingly, the area of the actual room will typically be smaller than the product obtained by multiplying the stated length times width. All dimensions are approximate and may vary with actual construction, and all floor plans and development plans are subject to change.

**LOWER FLOOR** 

MIAMI FLORIDA