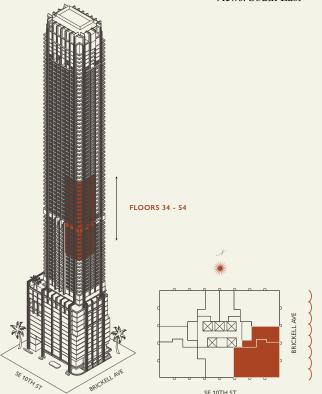

## Residence A

FLOOR 34-54

Rooms

Square Footages

Teatures

2 Bedrooms 2 Bathrooms Powder Room

Study

Indoor: 2,315 SQF

Outdoor: 405 SQF Total: 2,720 SQF

888 Suite & 888 Room
Furniture by Studio Sofield
11' Ceiling Height
4 Juliet Balconies

Loggia & Outdoor Kitchen Views: South East

MIAMI FLORIDA