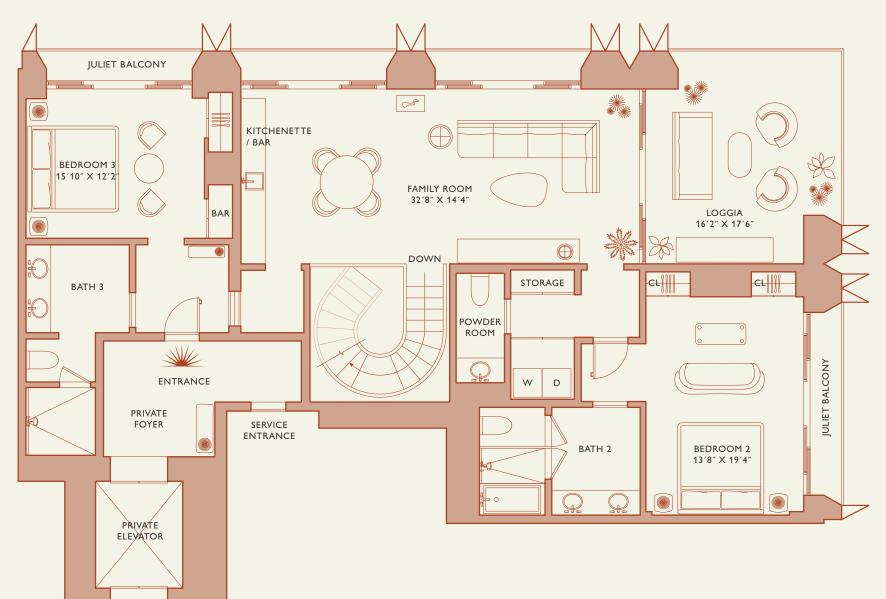

# Residence Duplex A

#### FLOOR 78 - 81 | ONE OF TWO

Rooms

Square Footages

Features

4 Bedrooms 4 Bathrooms

Powder Room

Indoor: 5,500 SQF

Outdoor: 1,467 SQF Total: 6,967 SQF

888 Duplex Suite w/ Grand Staircase

2 888 Junior Suites

Furniture by Studio Sofield

Dressing Room

11' Ceiling Height

10 Juliet Balconies

2 Loggias & Outdoor Kitchen

Stated dimensions are measured to the exterior boundaries of the exterior walls and the centerline of interior demising walls and in fact vary from the dimensions that would be determined by using the description and definition of the "Unit" set forth in the Declaration (which generally only includes the interior airspace between the perimeter walls and excludes interior structural components). For your reference, the area of the Unit, determined in accordance with those defined unit boundaries, is set forth on Exhibit "3" to the Declaration of Condominium. Note that measurements of rooms set forth on this floor plan are generally taken at the greatest points of each given room (as if the room were a perfect rectangle), without regard for any cutouts. Accordingly, the area of the actual room will typically be smaller than the product obtained by multiplying the stated length times width. All dimensions are approximate and may vary with actual construction, and all floor plans and development plans are subject to change.