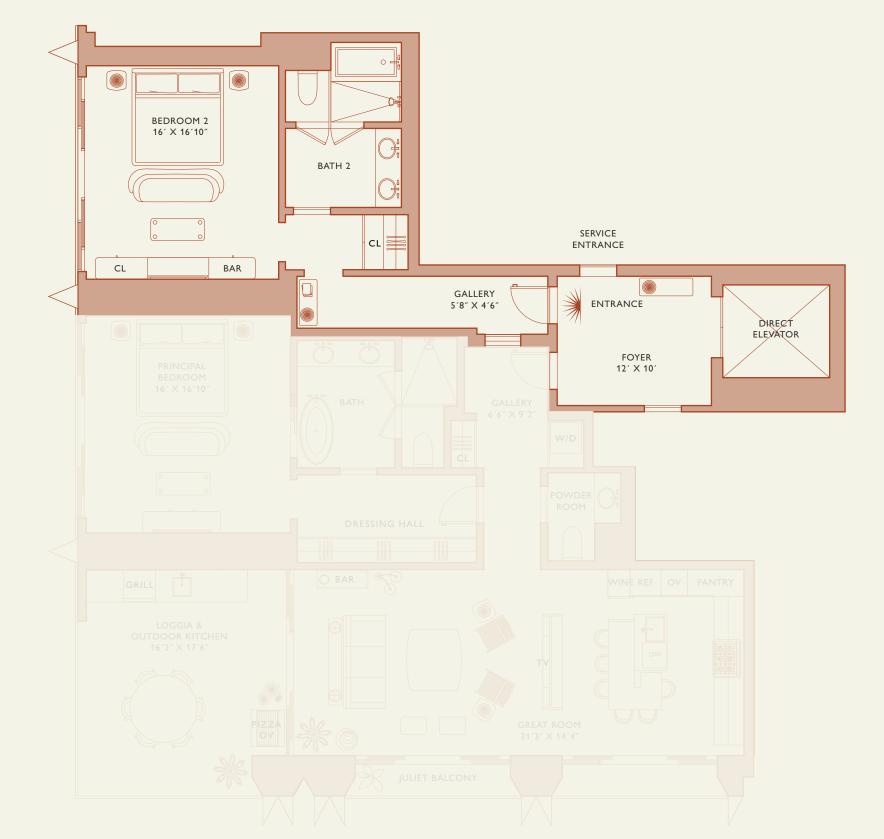

## Residence D

**FLOOR 25-33** 

Square Footages

Bedroom Bathroom

Powder Room

Outdoor: 345 SQF Total: 1,720 SQF

Indoor: 1,375 SQF Furniture by Studio Sofield

10' Ceiling Height

2 Juliet Balconies Loggia & Outdoor Kitchen

Views: North West

Stated dimensions are measured to the exterior boundaries of the exterior walls and the centerline of interior demising walls and in fact vary from the dimensions that would be determined by using the description and definition of the "Unit" set forth in the Declaration (which generally only includes the interior airspace between the perimeter walls and excludes interior structural components). For your reference, the area of the Unit, determined in accordance with those defined unit boundaries, is set forth on Exhibit "3" to the Declaration of Condominium. Note that measurements of rooms set forth on this floor plan are generally taken at the greatest points of each given room (as if the room were a perfect rectangle), without regard for any cutouts. Accordingly, the area of the actual room will typically be smaller than the product obtained by multiplying the stated length times width. All dimensions are approximate and may vary with actual construction, and all floor plans and development plans are subject to change.