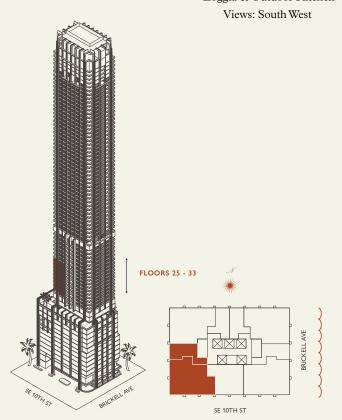

## Residence E

#### **FLOOR 25-33**

Square Footages

Teatures

2 Bedrooms 2 Bathrooms Powder Room Indoor: 1,940 SQF

Total: 2,295 SQF

888 Suite & 888 Room Outdoor: 355 SQF Furniture by Studio Sofield 10' Ceiling Height

2 Juliet Balconies Loggia & Outdoor Kitchen Views: South West