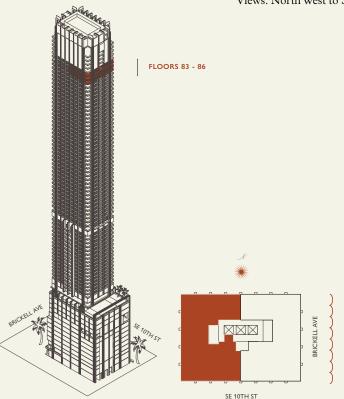

## Penthouse B

#### FLOOR 83 – 86

Rooms

Powder Room

Square Footages

Features

4 Bedrooms Indoor: 4,6
4 Bathrooms Outdoor: 7

Indoor: 4,685 SQF Outdoor: 735 SQF Total: 5,420 SQF 888 Half Floor Residence Furniture by Studio Sofield 11' Ceiling Height

6 Juliet Balconies

2 Loggias & Outdoor Kitchen

Views: North West to South West

Stated dimensions are measured to the exterior boundaries of the exterior walls and the centerline of interior demising walls and in fact vary from the dimensions that would be determined by using the description and definition of the "Unit" set forth in the Declaration (which generally only includes the interior airspace between the perimeter walls and excludes interior structural components). For your reference, the area of the Unit, determined in accordance with those defined unit boundaries, is set forth on Exhibit "3" to the Declaration of Condominium. Note that measurements of rooms set forth on this floor plan are generally taken at the greatest points of each given room (as if the room were a perfect rectangle), without regard for any cutouts. Accordingly, the area of the actual room will typically be smaller than the product obtained by multiplying the stated length times width. All dimensions are approximate and may vary with actual construction, and all floor plans and development plans are subject to change.