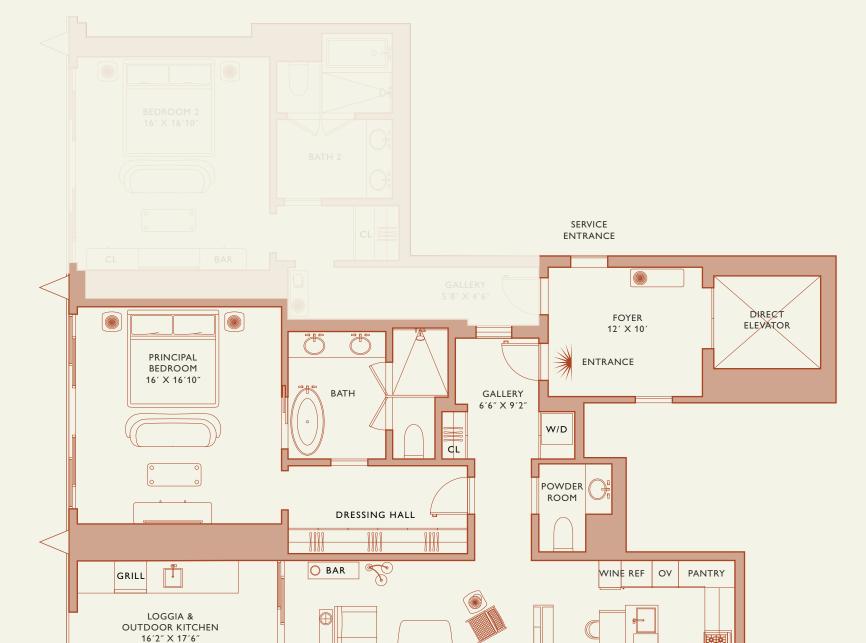

## Residence E

#### **FLOOR 25-33**

Square Footages

Teatures

2 Bedrooms 2 Bathrooms Powder Room Indoor: 1,940 SQF

Total: 2,295 SQF

888 Suite & 888 Room Outdoor: 355 SQF Furniture by Studio Sofield 10' Ceiling Height

2 Juliet Balconies Loggia & Outdoor Kitchen Views: South West