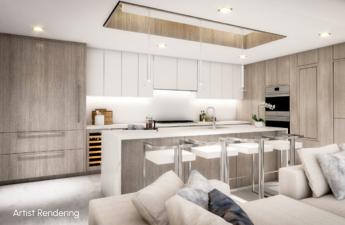

#### Kitchen

- Sub-Zero® 42" side by side refrigerator with internal dispenser
- Wolf 36" gas cooktop
- · Best® hood insert
- · Wolf® E-Series professional single oven
- · Wolf® E-Series professional speed oven/microwave
- · Asko® dishwasher
- · Sub-Zero 24" under-counter wine fridge

#### Kitchen

 Channel Pull, Euro style with shop lacquer finish, self-close drawers with dark grey iron ore interior, full-edge modern

#### Kitchen Tops

 Designer picked 3 cm quartz with full quartzite backsplash

#### Kitchen Island Top

· Designer picked 5 cm quartz