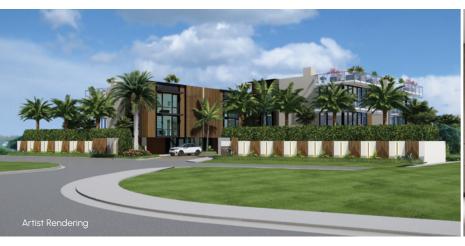

# Thoughtful Features Exceptional Finishes







#### **APPLIANCES**

#### Kitchen

- Sub-Zero® 42" side by side refrigerator with internal dispenser
- Wolf 36" gas cooktop
- · Best® hood insert
- · Wolf® E-Series professional single oven
- · Wolf® E-Series professional speed oven/microwave
- · Asko® dishwasher
- · Sub-Zero 24" under-counter wine fridge

#### Laundry

 Electrolux® stackable washer and dryer (gas)

#### First Floor Bar

 Sub-Zero® beverage center panel-ready

## Outdoor Kitchen

- · Sedona by Lynx, 36" gas grill
- · Sub Zero® 24" panel ready refrigerator

#### **CABINETS**

#### Kitchen

 Channel Pull, Euro style with shop lacquer finish, self-close drawers with dark grey iron ore interior, full-edge modern

## Bath Vanities

 Custom millwork floating base w/lacquer finish

## **Bathroom Tops**

· Designer picked 3 cm