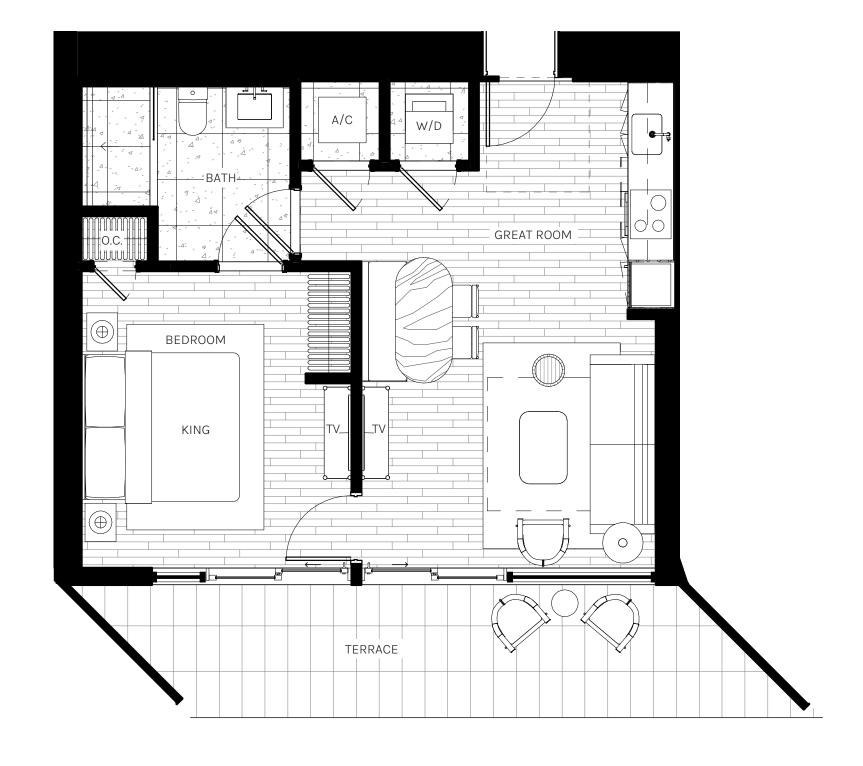

1BEDROOM 1BATHROOM

INTERIOR 561 SQ. FT. | 52.10 M<sup>2</sup>

EXTERIOR 156 SQ. FT. | 14.50 M<sup>2</sup>

TOTAL 717 SQ. FT. | 66.60 M<sup>2</sup>

Newgard

ARQUITECTONICA

DRAL REPRESENTATIONS CANNOT BE RELIED UPON AS CORRECTLY STATING THE REPRESENTATIONS OF THE DEVELOPER. FOR CORRECT REPRESENTATIONS, MAKE REFERENCE TO THIS BROCHURE AND TO THE DOCUMENTS REQUIRED BY SECTION 718.503, FLORIDA STATUTES, TO BE FURNISHED BY A DEVELOPER TO A BUYER OR LESSEE.