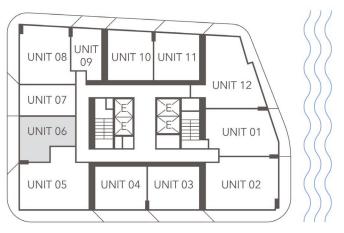

1BEDROOM 1BATHROOM

INTERIOR 620 SQ. FT. | 57.60 M<sup>2</sup>

EXTERIOR 146 SQ. FT. | 13.60 M<sup>2</sup>

TOTAL 766 SQ. FT. | 71.20 M<sup>2</sup>

Newgard

ARQUITECTONICA

DRAL REPRESENTATIONS CANNOT BE RELIED UPON AS CORRECTLY STATING THE REPRESENTATIONS OF THE DEVELOPER. FOR CORRECT REPRESENTATIONS, MAKE REFERENCE TO THIS BROCHURE AND TO THE DOCUMENTS REQUIRED BY SECTION 718.503, FLORIDA STATUTES, TO BE FURNISHED BY A DEVELOPER TO A BUYER OR LESSEE.