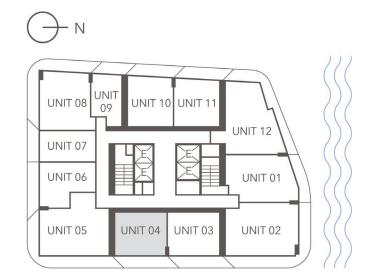

1BEDROOM 1BATHROOM

INTERIOR 561 SQ. FT. | 52.10 M<sup>2</sup>

EXTERIOR 156 SQ. FT. | 14.50 M<sup>2</sup>

TOTAL 717 SQ. FT. | 66.60 M<sup>2</sup>

Newgard

ARQUITECTONICA

DRAL REPRESENTATIONS CANNOT BE RELIED UPON AS CORRECTLY STATING THE REPRESENTATIONS OF THE DEVELOPER. FOR CORRECT REPRESENTATIONS, MAKE REFERENCE TO THIS BROCHURE AND TO THE DOCUMENTS REQUIRED BY SECTION 718.503, FLORIDA STATUTES, TO BE FURNISHED BY A DEVELOPER TO A BUYER OR LESSEE.