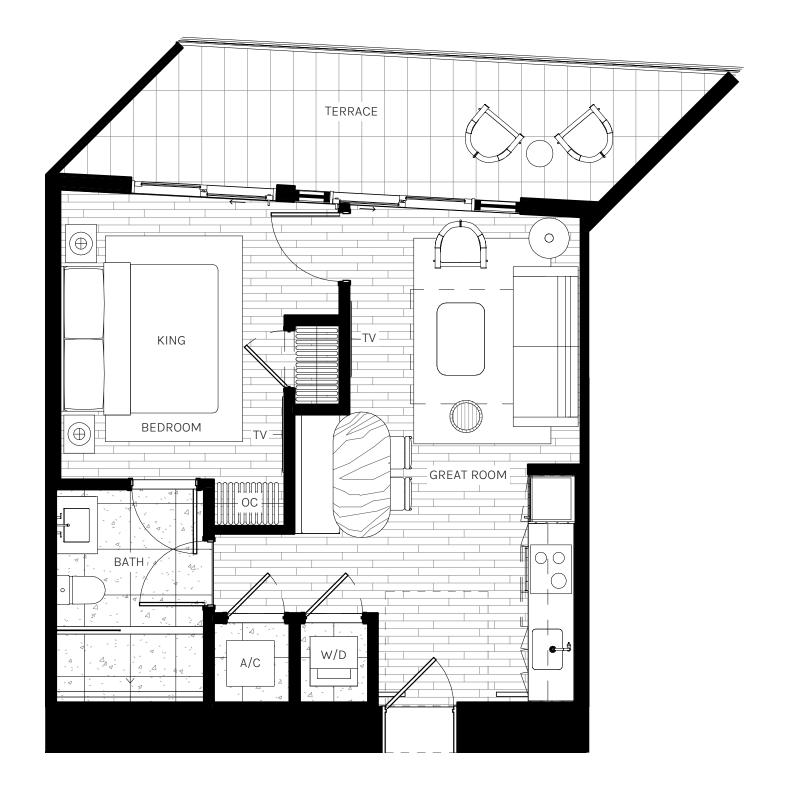

1BEDROOM 1BATHROOM

INTERIOR 620 SQ. FT. | 57.60 M<sup>2</sup>

EXTERIOR 146 SQ. FT. | 13.60 M<sup>2</sup>

TOTAL 766 SQ. FT. | 71.20 M<sup>2</sup>

Newgard

ARQUITECTONICA

DRAL REPRESENTATIONS CANNOT BE RELIED UPON AS CORRECTLY STATING THE REPRESENTATIONS OF THE DEVELOPER. FOR CORRECT REPRESENTATIONS, MAKE REFERENCE TO THIS BROCHURE AND TO THE DOCUMENTS REQUIRED BY SECTION 718.503, FLORIDA STATUTES, TO BE FURNISHED BY A DEVELOPER TO A BUYER OR LESSEE.