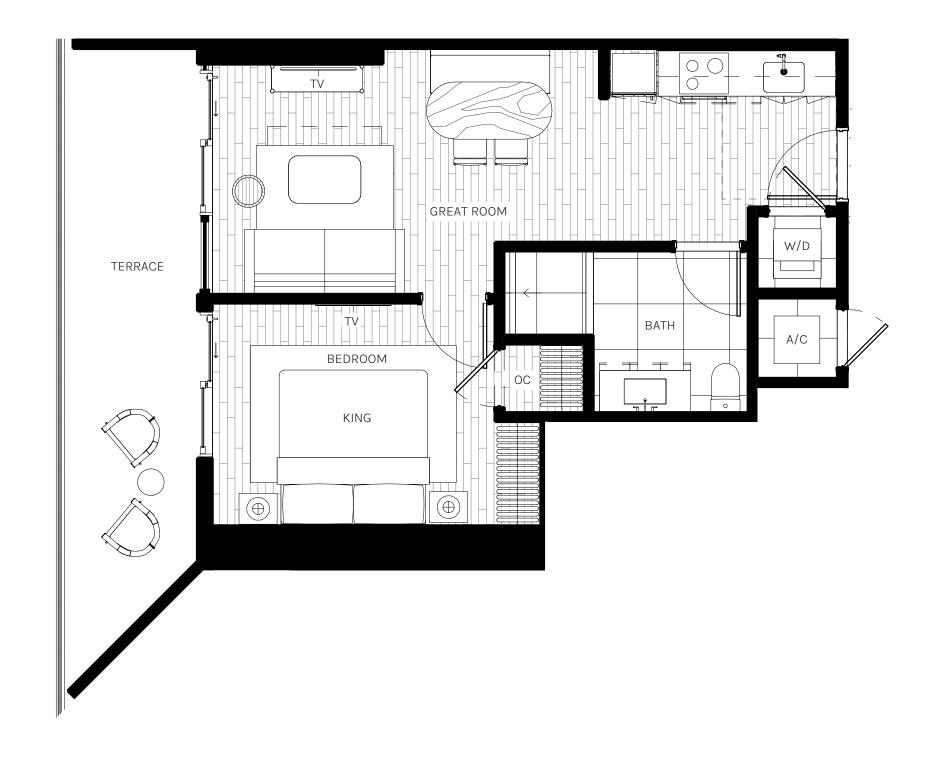

1BEDROOM 1BATHROOM

INTERIOR 620 SQ. FT. | 57.60 M<sup>2</sup>

EXTERIOR 146 SQ. FT. | 13.60 M<sup>2</sup>

TOTAL 766 SQ. FT. | 71.20 M<sup>2</sup>

Newgard

ARQUITECTONICA

DRAL REPRESENTATIONS CANNOT BE RELIED UPON AS CORRECTLY STATING THE REPRESENTATIONS OF THE DEVELOPER. FOR CORRECT REPRESENTATIONS, MAKE REFERENCE TO THIS BROCHURE AND TO THE DOCUMENTS REQUIRED BY SECTION 718.503, FLORIDA STATUTES, TO BE FURNISHED BY A DEVELOPER TO A BUYER OR LESSEE.