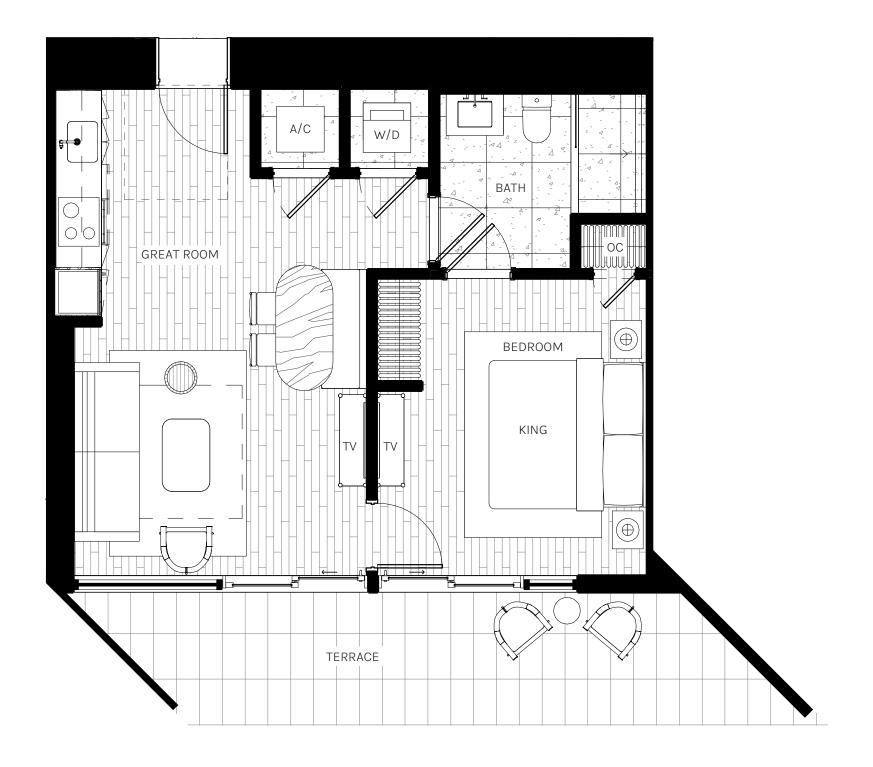

1BEDROOM 1BATHROOM

INTERIOR 625 SQ. FT. | 58.10 M<sup>2</sup>

EXTERIOR 145 SQ. FT. | 13.50 M<sup>2</sup>

TOTAL 770 SQ. FT. | 71.60 M<sup>2</sup>

Newgard

AROUITECTONICA

RAL REPRESENTATIONS CANNOT BE RELIED UPON AS CORRECTLY STATING THE REPRESENTATIONS OF THE DEVELOPER. FOR CORRECT REPRESENTATIONS, MAKE REFERENCE TO THIS BROCHURE AND TO THE DOCUMENTS REQUIRED BY SECTION 718.503, FLORIDA STATUTES, TO BE FURNISHED BY A DEVELOPER TO A BUYER OR LESSEE.