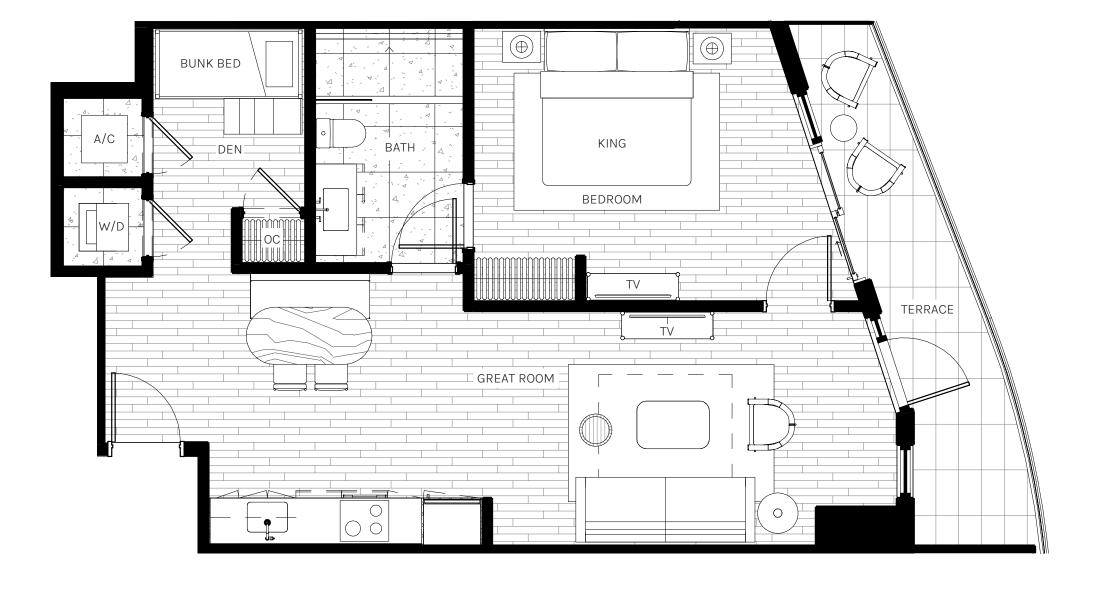

1BEDROOM 1BATHROOM

INTERIOR 669 SQ. FT. | 62.15 M<sup>2</sup>

EXTERIOR 165 SQ. FT. | 15.30 M<sup>2</sup>

TOTAL 834 SQ. FT. | 77.45 M<sup>2</sup>

Newgard

ARQUITECTONICA

RAL REPRESENTATIONS CANNOT BE RELIED UPON AS CORRECTLY STATING THE REPRESENTATIONS OF THE DEVELOPER. FOR CORRECT REPRESENTATIONS, MAKE REFERENCE TO THIS BROCHURE AND TO THE DOCUMENTS REQUIRED BY SECTION 718.503, FLORIDA STATUTES, TO BE FURNISHED BY A DEVELOPER TO A BUYER OR LESSEE