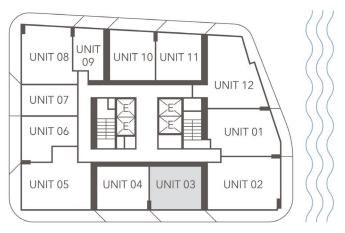

1BEDROOM 1BATHROOM

INTERIOR 625 SQ. FT. | 58.10 M<sup>2</sup>

EXTERIOR 145 SQ. FT. | 13.50 M<sup>2</sup>

TOTAL 770 SQ. FT. | 71.60 M<sup>2</sup>

Newgard

AROUITECTONICA

RAL REPRESENTATIONS CANNOT BE RELIED UPON AS CORRECTLY STATING THE REPRESENTATIONS OF THE DEVELOPER. FOR CORRECT REPRESENTATIONS, MAKE REFERENCE TO THIS BROCHURE AND TO THE DOCUMENTS REQUIRED BY SECTION 718.503, FLORIDA STATUTES, TO BE FURNISHED BY A DEVELOPER TO A BUYER OR LESSEE.