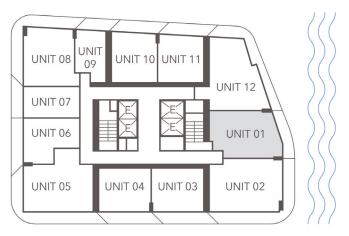

1BEDROOM 1BATHROOM

INTERIOR 669 SQ. FT. | 62.15 M<sup>2</sup>

EXTERIOR 165 SQ. FT. | 15.30 M<sup>2</sup>

TOTAL 834 SQ. FT. | 77.45 M<sup>2</sup>

Newgard

ARQUITECTONICA

RAL REPRESENTATIONS CANNOT BE RELIED UPON AS CORRECTLY STATING THE REPRESENTATIONS OF THE DEVELOPER. FOR CORRECT REPRESENTATIONS, MAKE REFERENCE TO THIS BROCHURE AND TO THE DOCUMENTS REQUIRED BY SECTION 718.503, FLORIDA STATUTES, TO BE FURNISHED BY A DEVELOPER TO A BUYER OR LESSEE