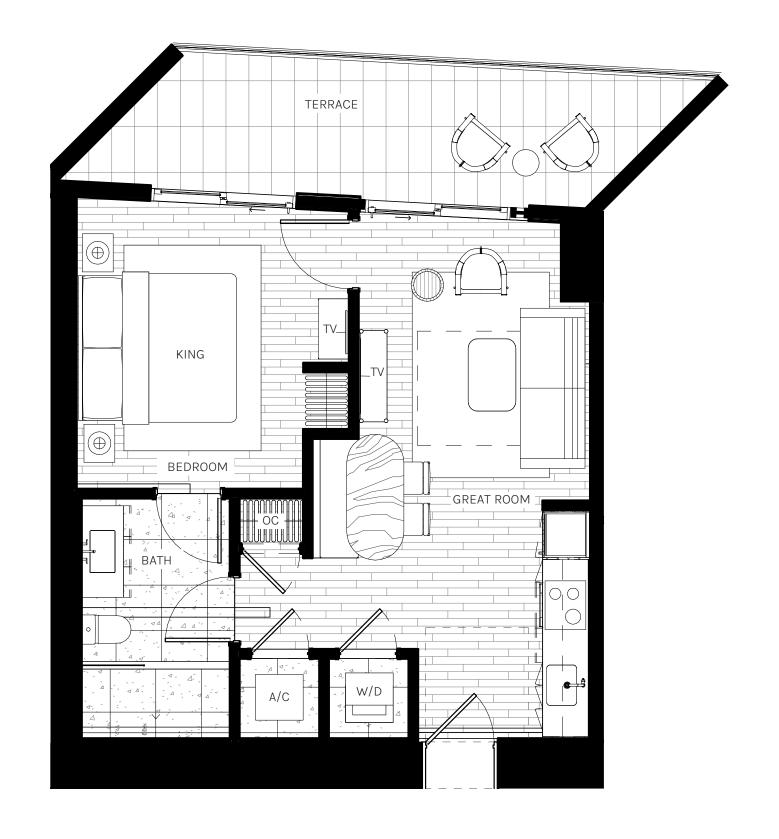

1BEDROOM 1BATHROOM

INTERIOR 561 SQ. FT. | 52.10 M<sup>2</sup>

EXTERIOR 156 SQ. FT. | 14.50 M<sup>2</sup>

TOTAL 717 SQ. FT. | 66.60 M<sup>2</sup>

Newgard

ARQUITECTONICA

DRAL REPRESENTATIONS CANNOT BE RELIED UPON AS CORRECTLY STATING THE REPRESENTATIONS OF THE DEVELOPER. FOR CORRECT REPRESENTATIONS, MAKE REFERENCE TO THIS BROCHURE AND TO THE DOCUMENTS REQUIRED BY SECTION 718.503, FLORIDA STATUTES, TO BE FURNISHED BY A DEVELOPER TO A BUYER OR LESSEE.