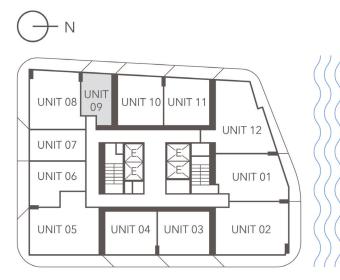

## **UNIT 09**

STUDIO 1BATHROOM

INTERIOR 432 SQ. FT. | 40.15 M<sup>2</sup>

EXTERIOR 103 SQ. FT. | 9.60 M<sup>2</sup>

TOTAL 535 SQ. FT. | 49.75 M<sup>2</sup>

ORAL REPRESENTATIONS CANNOT BE RELIED UPON AS CORRECTLY STATING THE REPRESENTATIONS OF THE DEVELOPER. FOR CORRECT REPRESENTATIONS, MAKE REFERENCE TO THIS BROCHURE AND TO THE DOCUMENTS REQUIRED BY SECTION 718.503, FLORIDA STATUTES, TO BE FURNISHED BY A DEVELOPER. TO A BUYER OR LESSEE