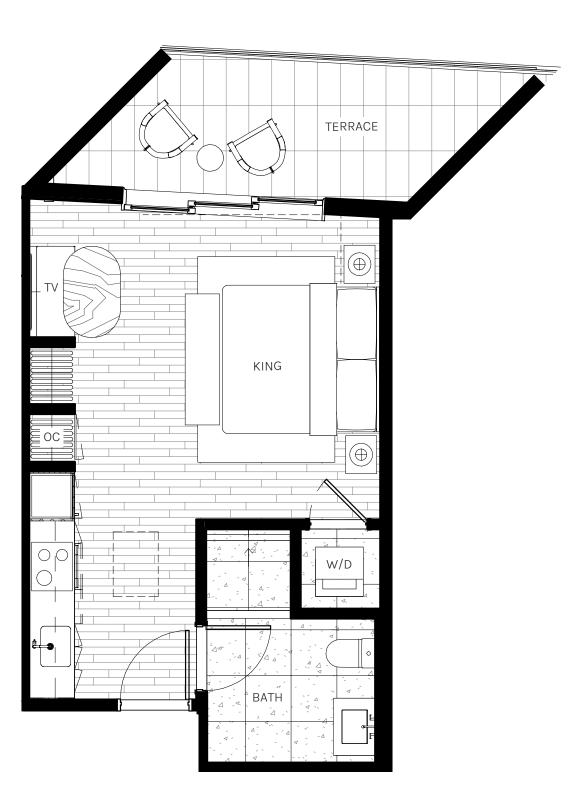

## **UNIT 09**

STUDIO 1BATHROOM

INTERIOR 432 SQ. FT. | 40.15 M<sup>2</sup>

EXTERIOR 103 SQ. FT. | 9.60 M<sup>2</sup>

TOTAL 535 SQ. FT. | 49.75 M<sup>2</sup>

ORAL REPRESENTATIONS CANNOT BE RELIED UPON AS CORRECTLY STATING THE REPRESENTATIONS OF THE DEVELOPER. FOR CORRECT REPRESENTATIONS, MAKE REFERENCE TO THIS BROCHURE AND TO THE DOCUMENTS REQUIRED BY SECTION 718.503, FLORIDA STATUTES, TO BE FURNISHED BY A DEVELOPER. TO A BUYER OR LESSEE