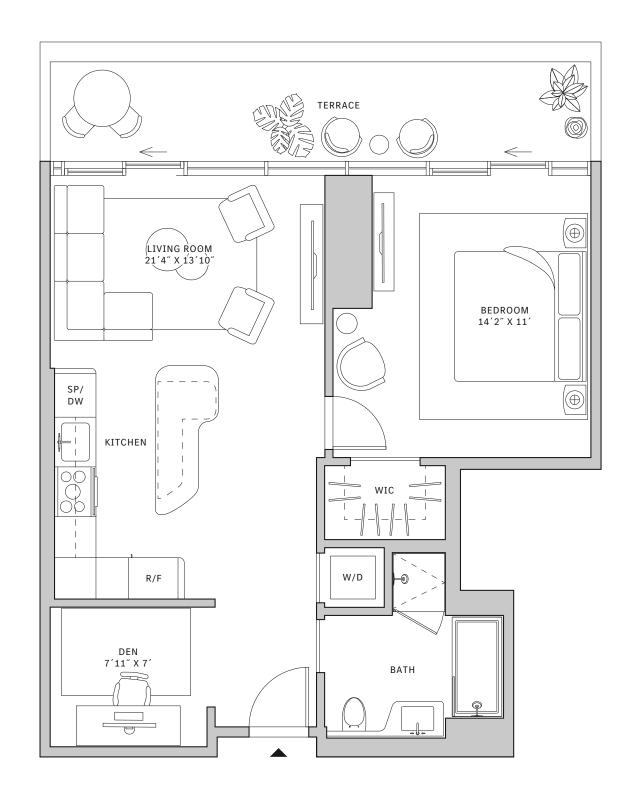

## Residence 02

#### **FLOORS 32-40**

- ↓ 1 Bedroom
- → 1 Bathroom
- ↓ 1 Den/Office
- ✓ Private Terrace✓ Interior: 818 sq ft
- ★ Terrace: 166 sq ft

#### **FEATURES**

- ∴ One bedroom residence with North exposure
- ♣ 10' floor-to-ceiling windows and sliding glass doors with direct access to 5' deep terrace