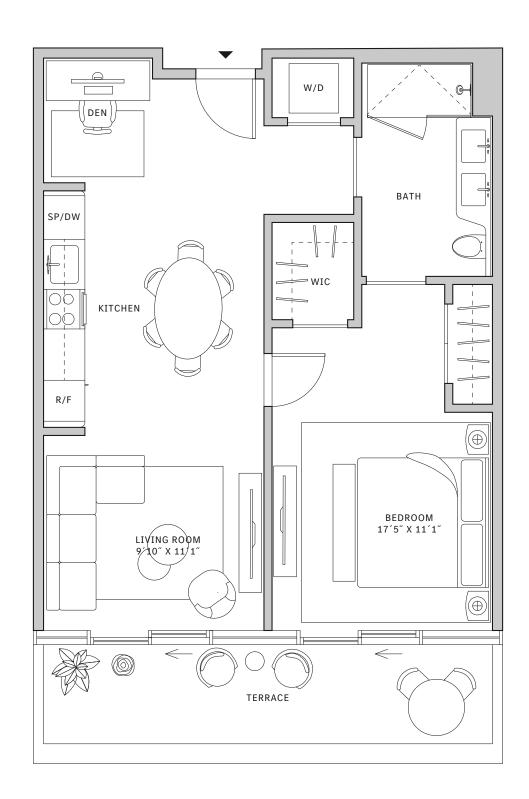

## Residence 01

#### FLOORS 42-51

- → 1 Bedroom
- → 1 Bathroom

#### **FEATURES**

- ★ Corner one-bedroom residence with panoramic West to North exposure
- with direct access to 5' deep wrap-around terraces