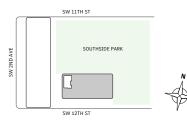

## Residence 01

#### FLOORS 42-51

- → 1 Bedroom
- → 1 Bathroom

#### **FEATURES**

- ★ Corner one-bedroom residence with panoramic West to North exposure
- with direct access to 5' deep wrap-around terraces

#### NORTH







#### MIAMI.MERCEDESBENZPLACES.COM

**Developed by JDS DEVELOPMENT GROUP Exclusive Sales & Marketing by SERHANT. NEW DEVELOPMENT.** 









## Residence 02

#### **FLOORS 32-40**

- ↓ 1 Bedroom
- → 1 Bathroom
- ↓ 1 Den/Office
- ✓ Private Terrace✓ Interior: 818 sq ft
- ★ Terrace: 166 sq ft

#### **FEATURES**

- ∴ One bedroom residence with North exposure
- ♣ 10' floor-to-ceiling windows and sliding glass doors with direct access to 5' deep terrace

#### NORTH







### ${\bf MIAMI.MERCEDESBENZPLACES.COM}$

Developed by JDS DEVELOPMENT GROUP Exclusive Sales & Marketing by SERHANT. NEW DEVELOPMENT.









# Residence 08

#### **FLOORS 32-40**

- → 1 Bedroom
- → 1 Bathroom
- → Terrace: 163 sq ft

#### **FEATURES**

- ∴ One bedroom residence with North exposure
- ↓ 10' floor-to-ceiling