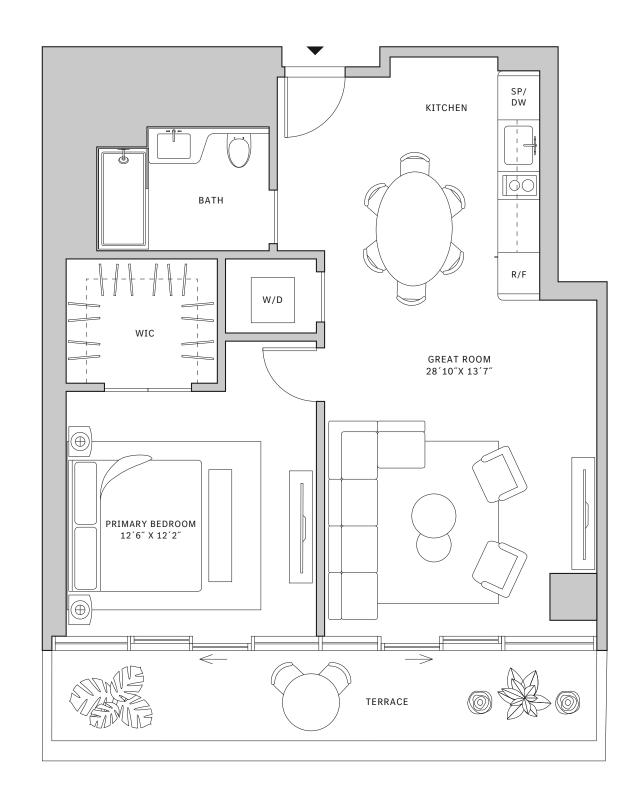

## Residence 01

#### FLOORS 42-51

- → 1 Bedroom
- → 1 Bathroom

#### **FEATURES**

- ★ Corner one-bedroom residence with panoramic West to North exposure
- with direct access to 5' deep wrap-around terraces