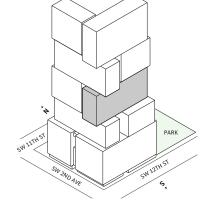

## Residence 02

#### **FLOORS 32-40**

- ↓ 1 Bedroom
- → 1 Bathroom
- ↓ 1 Den/Office
- ✓ Private Terrace✓ Interior: 818 sq ft
- ★ Terrace: 166 sq ft

#### **FEATURES**

- ∴ One bedroom residence with North exposure
- ♣ 10' floor-to-ceiling windows and sliding glass doors with direct access to 5' deep terrace

#### NORTH