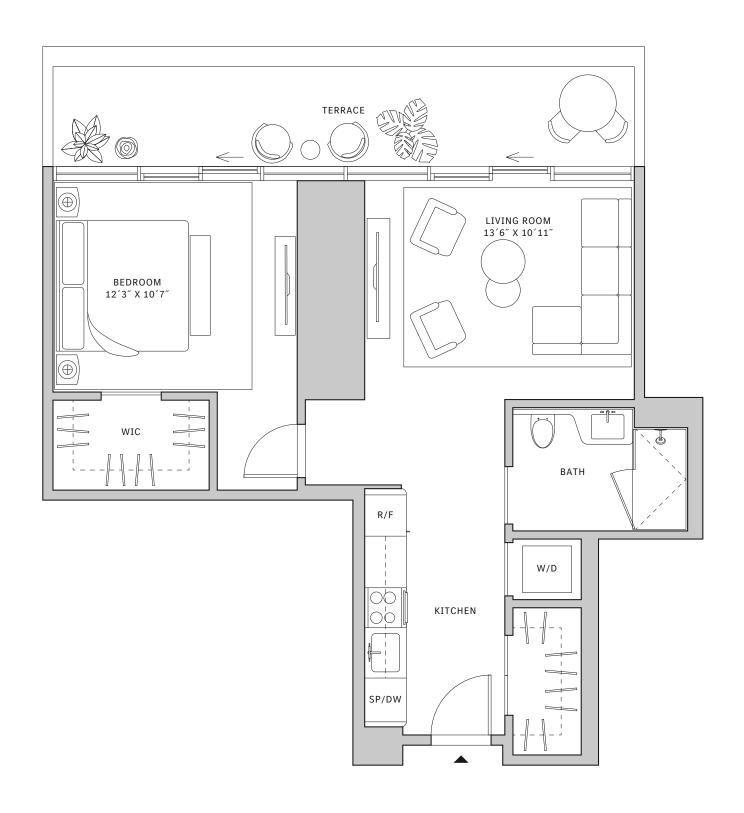

## Residence 11

#### **FLOORS 32-40**

- → 1 Bedroom
- → 1 Bathroom
- ↓ 1 Den/Office
- ✓ Interior: 728 sq ft✓ Terrace: 127 sq ft

#### **FEATURES**

- → One bedroom residence with South exposure
- ♣ 10' floor-to-ceiling windows and sliding glass doors with direct access to 5' deep terrace