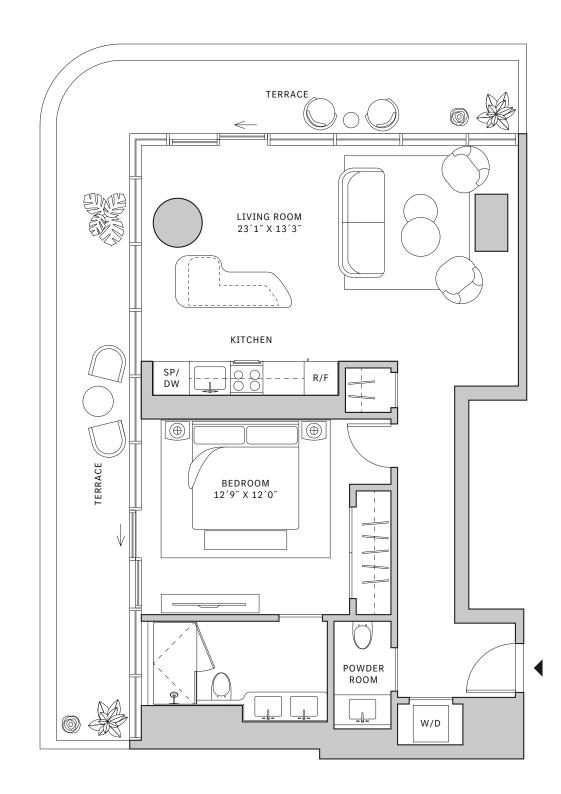

## Residence 01

#### FLOORS 42-51

- → 1 Bedroom
- → 1 Bathroom

#### **FEATURES**

- ★ Corner one-bedroom residence with panoramic West to North exposure
- with direct access to 5' deep wrap-around terraces