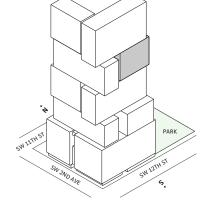

## Residence 01

#### FLOORS 42-51

- → 1 Bedroom
- → 1 Bathroom

#### **FEATURES**

- ★ Corner one-bedroom residence with panoramic West to North exposure
- with direct access to 5' deep wrap-around terraces

#### NORTH