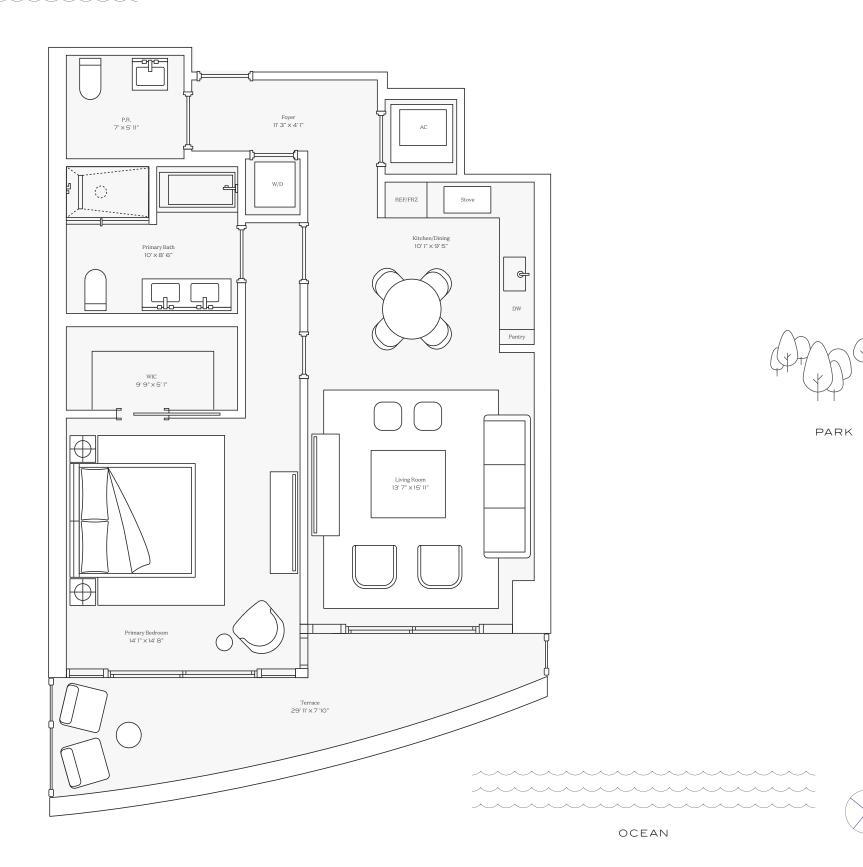

#### Residence 06

INTERIOR: 1,010 SQ. FT. 94 SQ. M. BALCONY: 186 SQ. FT. 17 SQ. M. TOTAL: 1,196 SQ. FT. 110 SQ. M.

> 1 BEDROOM 1 BATHROOM POWDER ROOM PRIVATE TERRACE

OCEAN

305-520-7974 | FIVEPARK.COM

This condominium is being developed by TCH 500 Alton, LLC, a Florida limited liability company ("Developer"), which has a limited right to use the trademarked names and logos of Terra. Any and all statements, disclosures and/or representations shall be deemed made by Developer and not by Terra and you agree to look solely to Developer (and not to Terra and/or its affiliates) with respect to any and all matters relating to the marketing and/or development of the Condominium and with respect to the sales of units in the Condominium. Oral representations of the developer. For correct representations, make reference to this brochure and to the documents required by section 718.503, Florida statutes, to be furnished by a developer to a buyer or lessee. These materials are not intended to be an offer to sell, or solicitation to buy a unit in the condominium. Such an offering shall only be made pursuant to the prospectus or in the applicable purchase agreement. In no event shall any solicitation, offer or sale of a unit in the condominium be made in, or to residents of, any state or country in which such activity would be unlawful. The project graphics, renderings and text provided herein are copyrighted works owned by the Developer. All rights reserved. Unauthorized to make any representations or other statements regarding the projects, and no agreements with, deposits paid to or other arrangements made with any real estate broker are or shall be binding on the Developer.