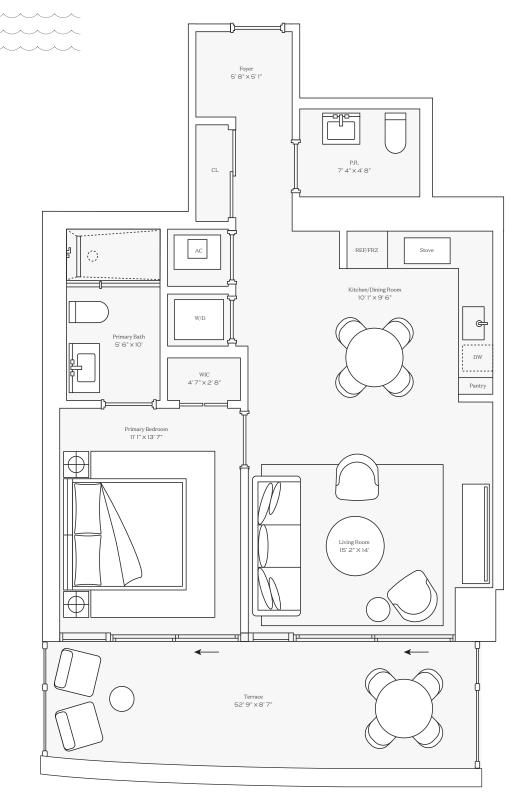

#### Residence 08

INTERIOR: 878 SQ. FT. 82 SQ. M. BALCONY: 231 SQ. FT. 21 SQ. M. TOTAL: 1,109 SQ. FT. 103 SQ. M.

1 BEDROOM
1 BATHROOM
POWDER ROOM
PRIVATE TERRACE

OCEAN

305-520-7974 | FIVEPARK.COM

BAY

PAF

(X)