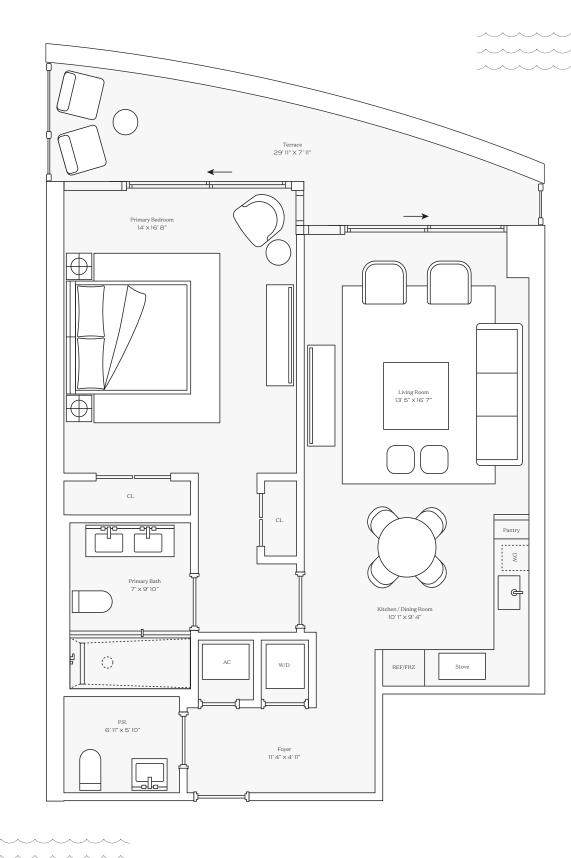

### The Park Residences

#### Residence 06

INTERIOR: 1,010 SQ. FT. 94 SQ. M. BALCONY: 186 SQ. FT. 17 SQ. M. TOTAL: 1,196 SQ. FT. 110 SQ. M.

> 1 BEDROOM 1 BATHROOM POWDER ROOM PRIVATE TERRACE

OCEAN

305-520-7974 | FIVEPARK.COM

This condominium is being developed by TCH 500 Alton, LLC, a Florida limited liability company ("Developer"), which has a limited right to use the trademarked names and logos of Terra. Any and all statements, disclosures and/or representations shall be deemed made by Developer and not by Terra and you agree to look solely to Developer (and not to Terra and/or its affiliates) with respect to any and all matters relating to the marketing and/or development of the Condominium and with respect to the sales of units in the Condominium. Oral representations of the developer. For correct representations, make reference to this brochure and to the documents required by section 718.503, Florida statutes, to be furnished by a developer to a buyer or lessee. These materials are not intended to be an offer to sell, or solicitation to buy a unit in the condominium. Such an offering shall only be made pursuant to the prospectus or in the applicable purchase agreement. In no event shall any solicitation, offer or sale of a unit in the condominium be made in, or to residents of, any state or country in which such activity would be unlawful. The project graphics, renderings and text provided herein are copyrighted works owned by the Developer. All rights reserved. Unauthorized to make any representations or other statements regarding the projects, and no agreements with, deposits paid to or other arrangements made with any real estate broker are or shall be binding on the Developer.