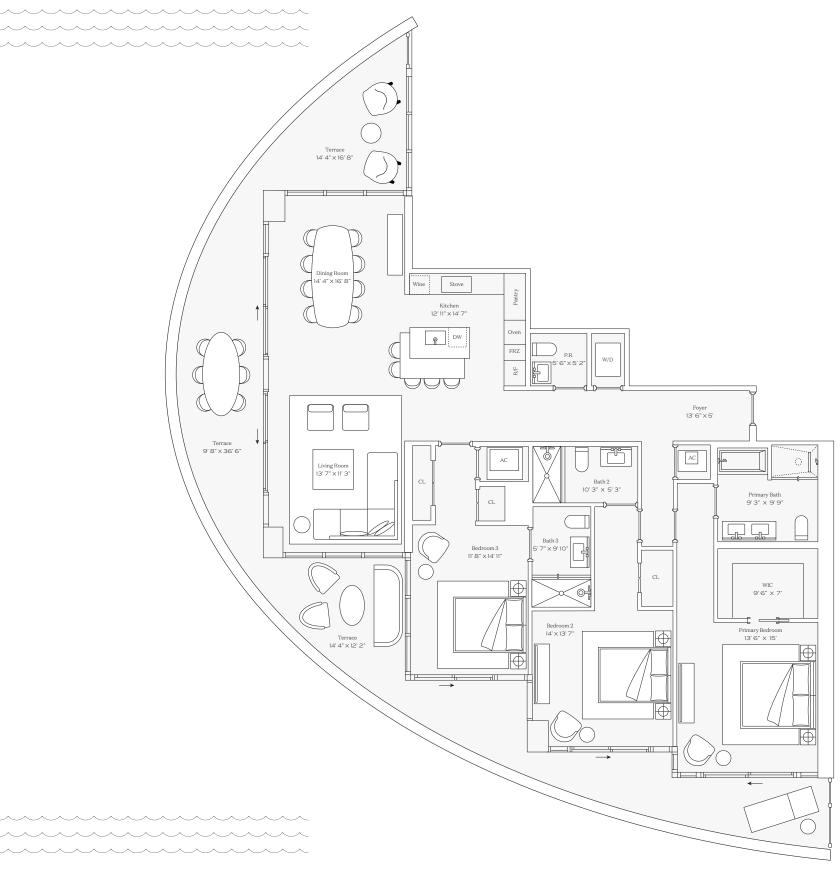

### Residence Ol ALT Floors 12-24

INTERIOR: 2,178 SQ. FT. 202 SQ. M. BALCONY: 908 SQ. FT. 94 SQ. M. TOTAL: 3,086 SQ. FT. 286 SQ. M.

> 3 BEDROOMS 3 BATHROOMS POWDER ROOM PRIVATE TERRACE

## Residence Ol

INTERIOR: 2,178 SQ. FT. 202 SQ. M. BALCONY: 908 SQ. FT. 84 SQ. M. TOTAL: 3,086 SQ. FT. 286 SQ. M.

> 3 BEDROOMS 3 BATHROOMS POWDER ROOM PRIVATE TERRACE