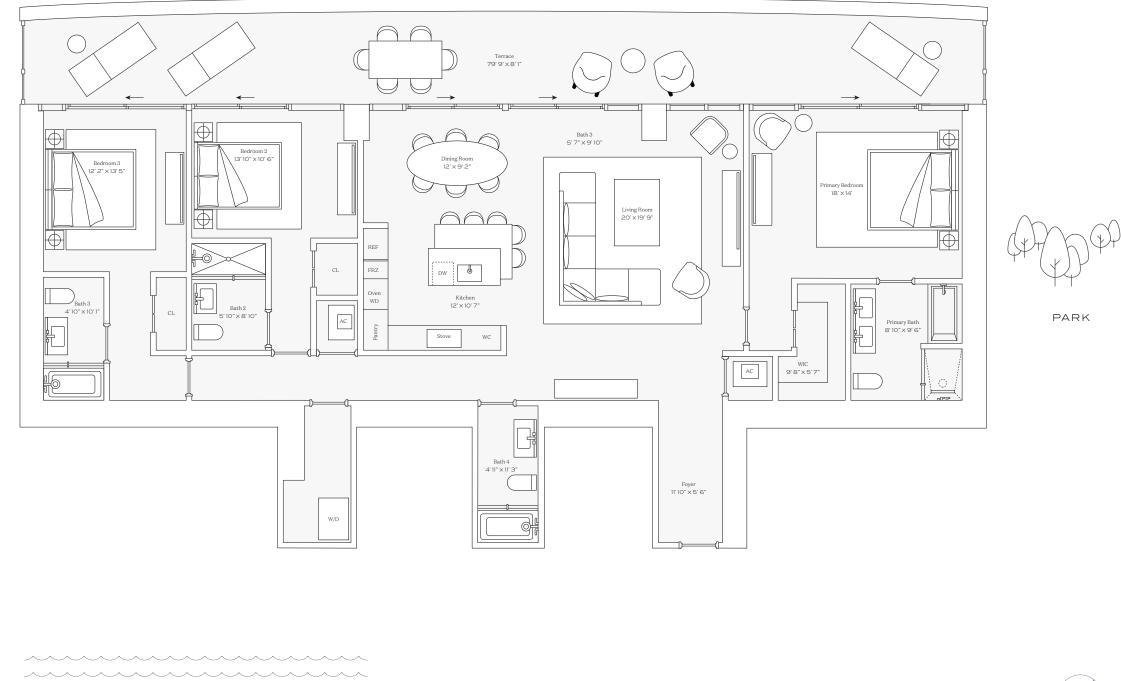

## Residence 03

INTERIOR: 2,335 SQ. FT. 217 SQ. M. BALCONY: 679 SQ. FT. 63 SQ. M. TOTAL: 3,014 SQ. FT. 280 SQ. M.

> 3 BEDROOMS 4 BATHROOMS PRIVATE TERRACE

305-520-7974 | FIVEPARK.COM

OCEAN

This condominium is being developed by TCH 500 Alton, LLC, a Florida limited liability company ("Developer"), which has a limited right to use the trademarked names and logos of Terra. Any and all statements, disclosures and/or tey fewerand not by Terra and you agree to look solely to Developer (and not to Terra and/or its affiliates) with respect to any and all statements, disclosures and/or representations shall be deemed made by Developer and not by Terra and you agree to look solely to Developer (and not to Terra and/or its affiliates) with respect to any and all matters relating to the marketing and/or development of the Condominium and with respect to the sales of units in the Condominium. Oral representations, make reference to this brochure and to the documents required by section 718.503, Florida statutes, to be furnished by a developer to a buyer or lessee. These materials are not intended to be an offer to sell, or solicitation to buy a unit in the condominium. Such an offering circular) for the condominium and no statements should be relied upon unless made in the prospectus or in the applicable purchase agreement. In no event shall any solicitation, offer or sale of a unit in the condominium be made in, or to residents of, any state or country in which such activity would be unlawful. The project graphics, renderings and text provided herein are copyrighted works owned by the Developer. All rights reserved. Unauthorized reproduction, display or other dissemination of such materials is strictly prohibited and constitutes copyright infringement. No real estate broker are or shall be binding on the Developer.