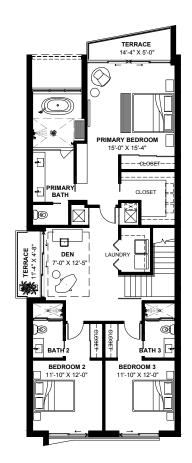

## TOWNHOME 1 | FLOORPLAN

DETAILS

3 BEDROOMS + DEN

2.5 BATHROOMS

PRIVATE DECK

INCLUDES A 648 SQ. FT. GARAGE

3,064 TOTAL SQ. FT.

DEVELOPED BY: MARKETING + SALES: CLARIDGE