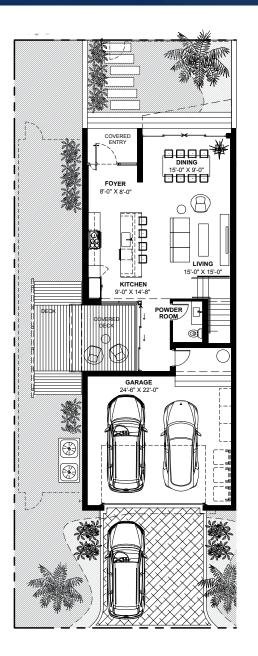

## TOWNHOME 1 | FLOORPLAN

DETAILS

3 BEDROOMS + DEN

2.5 BATHROOMS

PRIVATE DECK

INCLUDES A 648 SQ. FT. GARAGE

3,064 TOTAL SQ. FT.

DEVELOPED BY: MARKETING + SALES: CLARIDGE

**GROUND LEVEL**