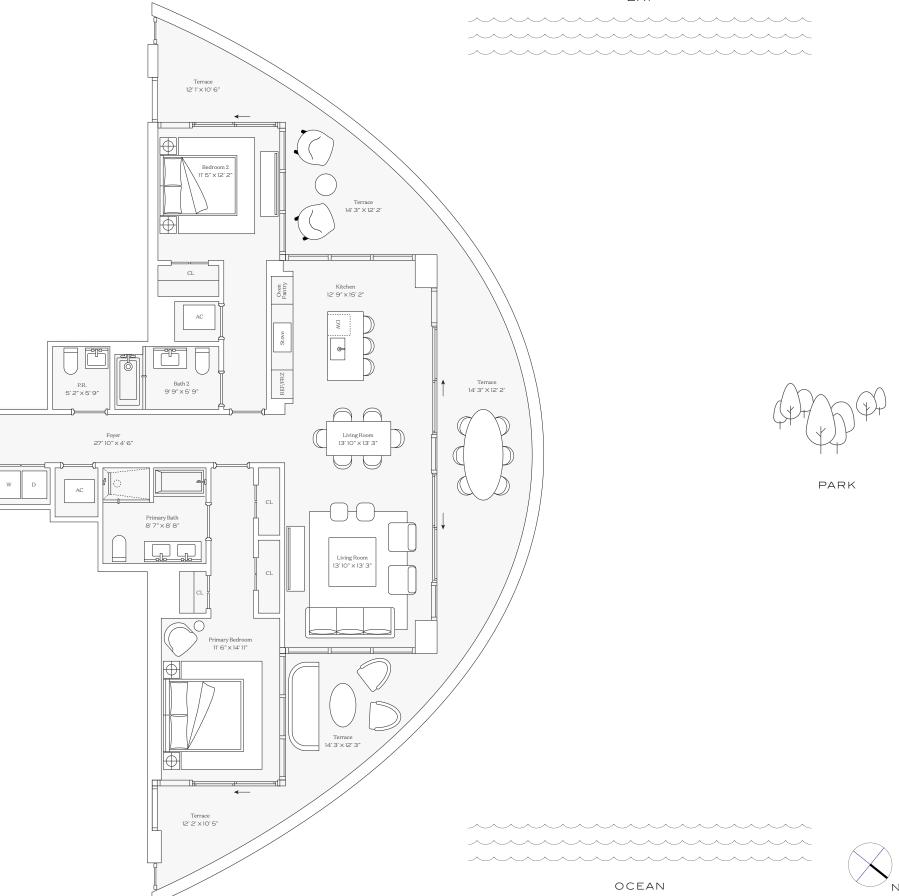

## Residence 05

INTERIOR: 1,516 SQ FT. 140 SQ. M. BALCONY: 818 SQ. FT. 76 SQ. M. TOTAL: 2,334 SQ. FT. 216 SQ. M.

> 2 BEDROOMS 2 BATHROOMS POWDER ROOM PRIVATE TERRACE