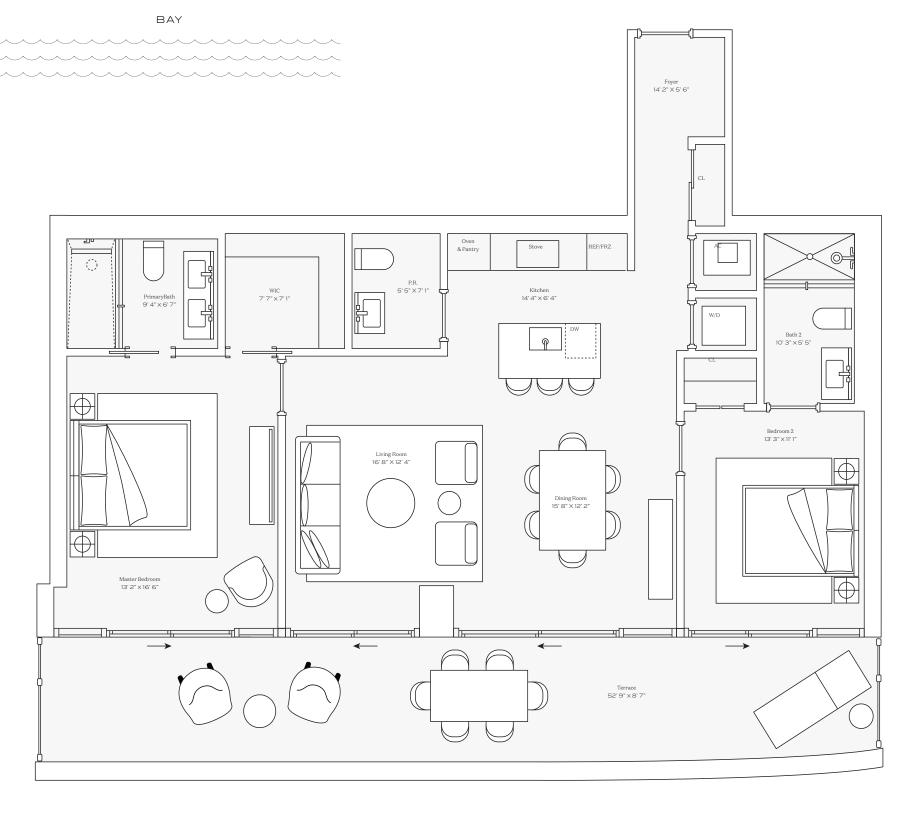

### Residence 02

INTERIOR: 1,357 SQ. FT. 126 SQ. M. BALCONY: 279 SQ. FT. 25 SQ. M. TOTAL: 1,636 SQ. FT. 151 SQ. M.

> 2 BEDROOMS 2 BATHROOMS POWDER ROOM PRIVATE TERRACE