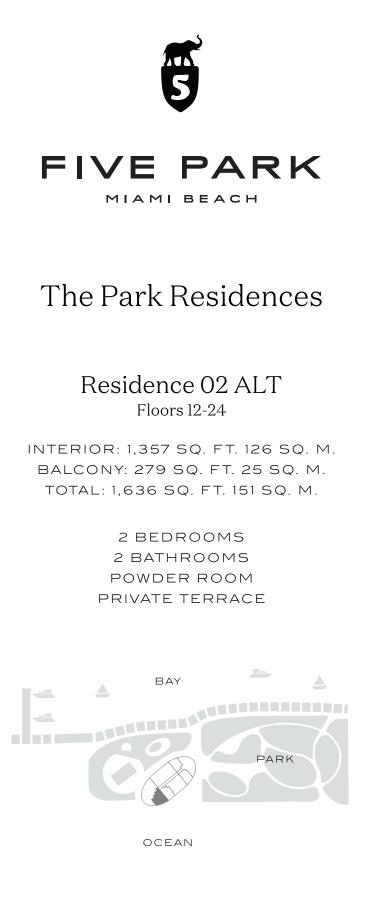

### Residence 02

INTERIOR: 1,357 SQ. FT. 126 SQ. M. BALCONY: 279 SQ. FT. 25 SQ. M. TOTAL: 1,636 SQ. FT. 151 SQ. M.

> 2 BEDROOMS 2 BATHROOMS POWDER ROOM PRIVATE TERRACE

PARK

The Park Residences

Floorplate Levels 12-24

This condominium is being developed by TCH 500 Alton, LLC, a Florida limited liability company ("Developer"), which has a limited right to use the trademarked names and logos of Terra. Any and all statements, disclosures and/or tey fewerand not by Terra and you agree to look solely to Developer (and not to Terra and/or its affiliates) with respect to any and all statements, disclosures and/or representations shall be deemed made by Developer and not by Terra and you agree to look solely to Developer (and not to Terra and/or its affiliates) with respect to any and all matters relating to the marketing and/or development of the Condominium and with respect to the sales of units in the Condominium. Oral representations of the developer. For correct representations, make reference to this brochure and to the documents required by section 718.503, Florida statutes, to be furnished by a developer to a buyer or lessee. These materials are not intended to be an offer to sell, or solicitation to buy a unit in the condominium. Such an offering circular) for the condominium and no statements should be relied upon unless made in the prospectus or in the applicable purchase agreement. In no event shall any solicitation, offer or sale of a unit in the condominium and no statements required by the Developer. All rights reserved. Unauthorized reproduction, display or other dissemination of such materials is strictly prohibited and constitutes copyright infringement. No real estate broker are or shall be binding on the Developer. And o agreements with, deposits paid to or other arrangements made with any real estate broker are or shall be binding on the Developer.