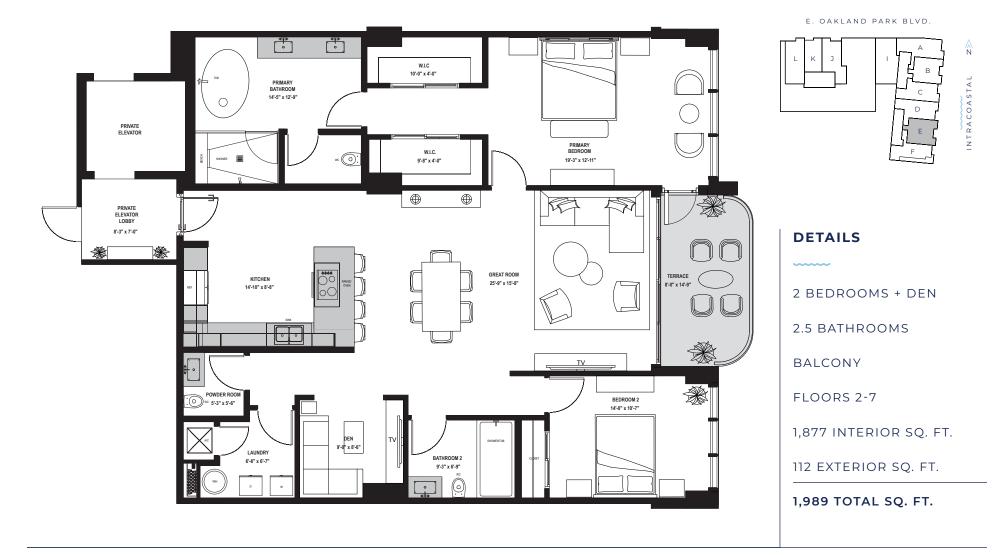

## UNITE | FLOORPLAN

ORAL REPRESENTATIONS CANNOT BE RELIED UPON AS CORRECTLY STATING THE REPRESENTATIONS OF THE DEVELOPER. FOR CORRECT REPRESENTATIONS, MAKE REFERENCE TO THIS BROCHURE AND TO THE DOCUMENTS REQUIRED BY SECTION 718.503, FLORIDA STATUTES, TO BE FURNISHED BY A DEVELOPER TO A BUYER OR LESSEE.

CLARIDGE

MARKETING + SALES: DouglasElliman Development Marketing

THIS OFFERING IS MADE ONLY BY THE PROSPECTUS FOR THE CONDOMINIUM AND NO STATEMENT SHOULD BE RELIED UPON AS REPRESENTATIONS, EXPRESS OR IMPLIED, IF NOT MADE IN THE PROSPECTUS OR SALES CONTRACT. THE SKETCHES, RENDERINGS, DEPICTIONS OF INTERIORS, DECORATION AND STATEMENT SHOULD BE RELIED UPON AS REPRESENTATIONS, EXPRESS OR IMPLIED, IF NOT MADE IN THE PROSPECTUS OR SALES CONTRACT. THE SKETCHES, RENDERINGS, DEPICTIONS OF INTERIORS, DECORATION AND STATEMENTS HOULD BE RELIED UPON AS REPRESENTATIONS, EXPRESS OR IMPLIED, IF NOT MADE IN THE PROSPECTUS OR SALES CONTRACT. THE SKETCHES, RENDERINGS, DEPICTIONS OF INTERIORS, DECORATION AND STATEMENTS CONTAINED IN THIS BROCHURE ARE CONCEPTUAL AND PROPOSED ONLY, AND THE DEVELOPER RESERVES THE RIGHT TO MODIFY, REVISE OR WITHORAW ANY OR ALL OF SAME IN ITS SOLE DISCRETION AND WITHOUT PRIOR NOTICE. ALL DRAWINGS AND DEPICTIONS ARE ARTISTS RENDERINGS ONLY FOR THE CONVENIENCE OF REFERENCE. CONSTRUCTION THE PROSPECTUS FOR ITEMS INCLUDED WITHIN THE AMENITIES AND UNIT. DIMENSIONS AND SQUARE FOOTAGE ARE APPROXIMATE AND MAY VARY WITH ACTUAL CONSTRUCTION. THE PROPERTIES OR INTEREST DESCRIBED HEREIN ARE IN A FLORIDA PROSPECTUS FOR ITEMS INCLUDED WITHIN THE AMENITIES AND UNIT. DIMENSIONS AND SQUARE FOOTAGE ARE APPROXIMATE AND MAY VARY WITH ACTUAL CONSTRUCTION. THE PROPERTIES OR INTEREST DESCRIBED HEREIN ARE IN A FLORIDA PROSPECTUS AVAILABLE FROM DEVELOPER. A CPS-12 APPLICATION HAS BEEN ACCEPTED IN NEW YORK. AS FILE NO. CP-160073. THIS ADVERTISEMENT DOES NOT CONSTITUTE AN OFFER TO ANY RESIDENTS OF ANY RESIDENTS OF ANY CORF. A CPS-12 APPLICATION WHERE PROVIDED UNIT. DIMENSIONS AND SAUCEPTED IN NEW YORK AS FILE NO. CP-160073. THIS ADVERTISEMENT DOES NOT CONSTITUTE AN OFFER TO ANY RESIDENTS OF ANY RESIDENTS OF ANY CORF. A CPS-12 APPLICATION WHERE PROVIDED UNIT HE PROPERTIES ARE IN A FLORIDA PROSPECTUS AVAILABLE FROM DEVELOPER. A CPS-12 APPLICATION WHERE PROMIDEVELOPER IN A SEEN ACCEPTED IN NEW