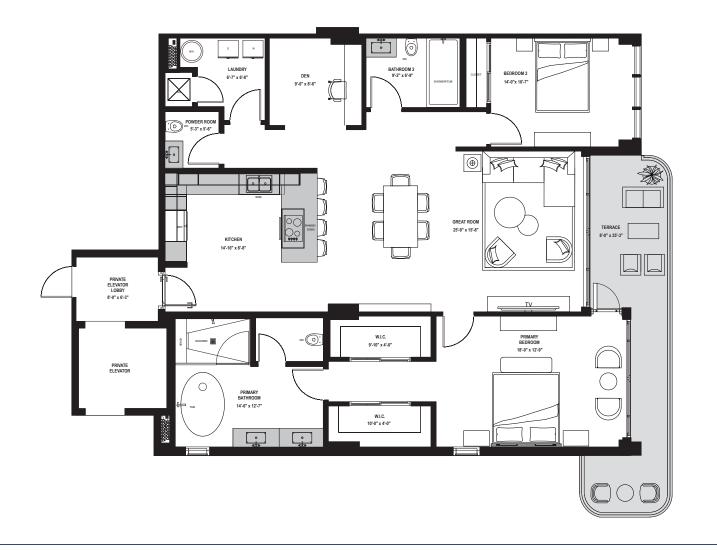

## **DETAILS**

2 BEDROOMS + DEN

2.5 BATHROOMS

**BALCONY** 

FLOORS 8-PH

1,879 INTERIOR SQ. FT.

215 EXTERIOR SQ. FT.

2,094 TOTAL SQ. FT.